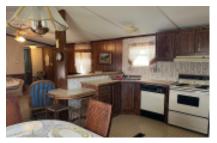

## 2500 E Bus 83, lot 461, Mission, 78572, TX

Great 2 Bedroom 2 Bath Layout

Magnolia Manufactured Home, 15'x60', (930 sq ft), 2 bedroom and 2 bath. This home offers vaulted ceiling and an open concept in living room and kitchen. Abundant cabinets and counter space in kitchen with dining area next to the kitchen. Bedroom with walk-in closet and bath in the front of the home. The master suite with walk-in closet and large bath in the rear of the home. Washer and dryer are off the hallway with outside access door. There is 10 x70 awning with a 9 x 8.5 shed. Completely furnished. This home has had one owner and is pet and smoke free. Clean and well maintained. Call Mike and Lori Schultz at 612-390-1821 for your personal tour.