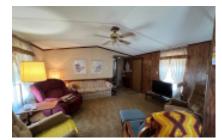

## 2500 E Bus 83, lot 461, Mission, 78572, TX

Great 2 Bedroom 2 Bath Layout

Magnolia Manufactured Home, 15'x60', (930 sq ft), 2 bedroom and 2 bath. This home offers vaulted ceiling and an open concept in living room and kitchen. Abundant cabinets and counter space in kitchen with dining area next to the kitchen. Bedroom with walk-in closet and bath in the front of the home. The master suite with walk-in closet and large bath in the rear of the home. Washer and dryer are off the hallway with outside access door. There is 10 x70 awning with a 9 x 8.5 shed. Completely furnished. This home has had one owner and is pet and smoke free. Clean and well maintained. Call Mike and Lori Schultz at 612-390-1821 for your personal tour.