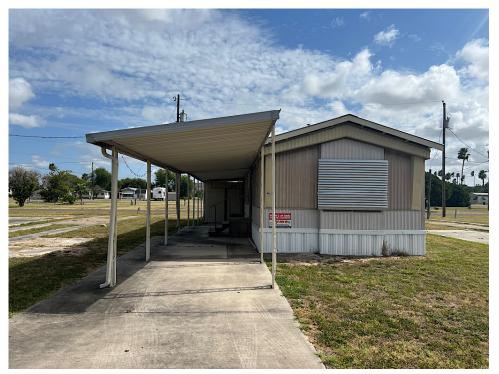

## 2500 E Bus 83, lot 461, Mission, 78572, TX

Great 2 Bedroom 2 Bath Layout

Magnolia Manufactured Home, 15'x60', (930 sq ft), 2 bedroom and 2 bath. This home offers vaulted ceiling and an open concept in living room and kitchen. Abundant cabinets and counter space in kitchen with dining area next to the kitchen. Bedroom with walk-in closet and bath in the front of the home. The master suite with walk-in closet and large bath in the rear of the home. Washer and dryer are off the hallway with outside access door. There is 10 x70 awning with a 9 x 8.5 shed. Completely furnished. This home has had one owner and is pet and smoke free. Clean and well maintained. Call Mike and Lori Schultz at 612-390-1821 for your personal tour.

Community Amenities: WiFi,Spa / Hot Tub,Schedule Entertainment,Outdoor Pool,Gated,Dog Park,

Exterior Amenities: Shed,Metal Roof,Covered Patio,Carport, Interior Amenities: Furnished - Fully, Landscape Amenities: Lawn,

#### MORE INFORMATION Listing Information

Square Footage: 930.00 Manufacture Year: 1989 Box Size: 15x60 Building Type: Manufactured Home Patio Size: 10x60 Shed Size: 9x8.5 Electric Provider: RELIANT ESI Number: 10032789485912707