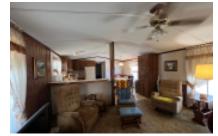

## 2500 E Bus 83, lot 461, Mission, 78572, TX

Great 2 Bedroom 2 Bath Layout

Magnolia Manufactured Home, 15'x60', (930 sq ft), 2 bedroom and 2 bath. This home offers vaulted ceiling and an open concept in living room and kitchen. Abundant cabinets and counter space in kitchen with dining area next to the kitchen. Bedroom with walk-in closet and bath in the front of the home. The master suite with walk-in closet and large bath in the rear of the home. Washer and dryer are off the hallway with outside access door. There is 10 x70 awning with a 9 x 8.5 shed. Completely furnished. This home has had one owner and is pet and smoke free. Clean and well maintained. Call Mike and Lori Schultz at 612-390-1821 for your personal tour.