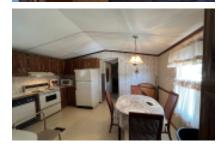

## 2500 E Bus 83, lot 461, Mission, 78572, TX

Great 2 Bedroom 2 Bath Layout

Magnolia Manufactured Home, 15'x60', (930 sq ft), 2 bedroom and 2 bath. This home offers vaulted ceiling and an open concept in living room and kitchen. Abundant cabinets and counter space in kitchen with dining area next to the kitchen. Bedroom with walk-in closet and bath in the front of the home. The master suite with walk-in closet and large bath in the rear of the home. Washer and dryer are off the hallway with outside access door. There is 10 x70 awning with a 9 x 8.5 shed. Completely furnished. This home has had one owner and is pet and smoke free. Clean and well maintained. Call Mike and Lori Schultz at 612-390-1821 for your personal tour.