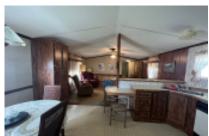

## 2500 E Bus 83, lot 461, Mission, 78572, TX

Great 2 Bedroom 2 Bath Layout

Magnolia Manufactured Home, 15'x60', (930 sq ft), 2 bedroom and 2 bath. This home offers vaulted ceiling and an open concept in living room and kitchen. Abundant cabinets and counter space in kitchen with dining area next to the kitchen. Bedroom with walk-in closet and bath in the front of the home. The master suite with walk-in closet and large bath in the rear of the home. Washer and dryer are off the hallway with outside access door. There is 10 x70 awning with a 9 x 8.5 shed. Completely furnished. This home has had one owner and is pet and smoke free. Clean and well maintained. Call Mike and Lori Schultz at 612-390-1821 for your personal tour.