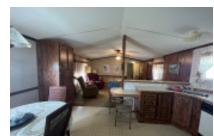

## 2500 E Bus 83, lot 461, Mission, 78572, TX

Great 2 Bedroom 2 Bath Layout

Magnolia Manufactured Home, 15'x60', (930 sq ft), 2 bedroom and 2 bath. This home offers vaulted ceiling and an open concept in living room and kitchen. Abundant cabinets and counter space in kitchen with dining area next to the kitchen. Bedroom with walk-in closet and bath in the front of the home. The master suite with walk-in closet and large bath in the rear of the home. Washer and dryer are off the hallway with outside access door. There is 10 x70 awning with a 9 x 8.5 shed. Completely furnished. This home has had one owner and is pet and smoke free. Clean and well maintained. Call Mike and Lori Schultz at 612-390-1821 for your personal tour.