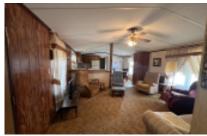

## 2500 E Bus 83, lot 461, Mission, 78572, TX

Great 2 Bedroom 2 Bath Layout

Magnolia Manufactured Home, 15'x60', (930 sq ft), 2 bedroom and 2 bath. This home offers vaulted ceiling and an open concept in living room and kitchen. Abundant cabinets and counter space in kitchen with dining area next to the kitchen. Bedroom with walk-in closet and bath in the front of the home. The master suite with walk-in closet and large bath in the rear of the home. Washer and dryer are off the hallway with outside access door. There is 10 x70 awning with a 9 x 8.5 shed. Completely furnished. This home has had one owner and is pet and smoke free. Clean and well maintained. Call Mike and Lori Schultz at 612-390-1821 for your personal tour.