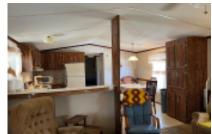

## 2500 E Bus 83, lot 461, Mission, 78572, TX

Great 2 Bedroom 2 Bath Layout

Magnolia Manufactured Home, 15'x60', (930 sq ft), 2 bedroom and 2 bath. This home offers vaulted ceiling and an open concept in living room and kitchen. Abundant cabinets and counter space in kitchen with dining area next to the kitchen. Bedroom with walk-in closet and bath in the front of the home. The master suite with walk-in closet and large bath in the rear of the home. Washer and dryer are off the hallway with outside access door. There is 10 x70 awning with a 9 x 8.5 shed. Completely furnished. This home has had one owner and is pet and smoke free. Clean and well maintained. Call Mike and Lori Schultz at 612-390-1821 for your personal tour.