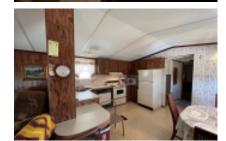

## 2500 E Bus 83, lot 461, Mission, 78572, TX

Great 2 Bedroom 2 Bath Layout

Magnolia Manufactured Home, 15'x60', (930 sq ft), 2 bedroom and 2 bath. This home offers vaulted ceiling and an open concept in living room and kitchen. Abundant cabinets and counter space in kitchen with dining area next to the kitchen. Bedroom with walk-in closet and bath in the front of the home. The master suite with walk-in closet and large bath in the rear of the home. Washer and dryer are off the hallway with outside access door. There is 10 x70 awning with a 9 x 8.5 shed. Completely furnished. This home has had one owner and is pet and smoke free. Clean and well maintained. Call Mike and Lori Schultz at 612-390-1821 for your personal tour.