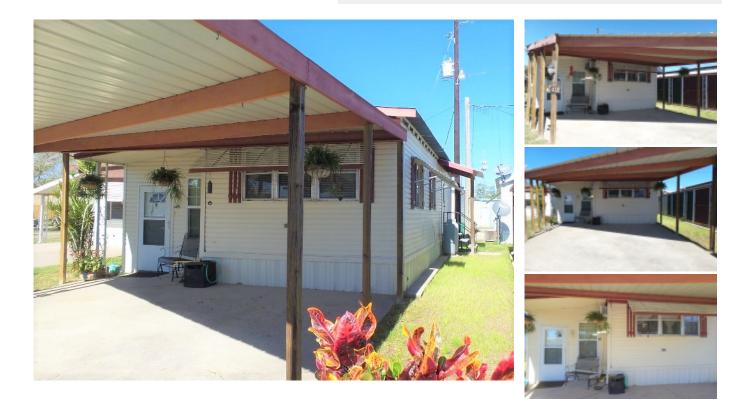

#### Mini Mobile with Texas Room

This Home is a 12x40' (480 sq ft) Breck Home 1 bedroom, 1 bathroom home with a Texas Room addition measuring 10x36' for a total of 840 sq. ft. The carport is double width, with parking for several autos, plus an area to sit outdoors to enjoy the breeze. The Texas room with lots of natural light, with awnings could be utilized for multiple purposes, including extra sleeping, crafts/office etc. The attached shed contains ample storage, & workbenches. Step up into the front living room via a sliding patio door, with a front bay window. The kitchen features custom oak cabinetry & tiled backsplash/countertops. It has upgraded/replaced underlay & flooring now covered with Berber carpeting & wood laminate flooring throughout. The washer and dryer are nestled in the hallway near the bathroom & master bedroom. The bathroom features a double walk-in shower & new modern vanity with an extra storage closet. The master bedroom has dressers & a large closet. This home has several extra closets & pantries. You can personalize to your tastes easily. Call Rita @712-281-9862 for more information

#### CONVENIENCE:

General Amenities: Texas Room,Park Provided Electric,Gas Hot Water,Electric Heat,

Appliance Amenities: Washer/Dryer,Ran ge/Oven,Microwave,Gas Stove, Community Amenities: Schedule Entertainment,Outdoor Pool,Grassy Sites,Gated,Dog Park, Exterior Amenities: Metal Roof,Covered Patio,Carport,