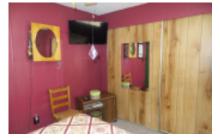

#### Mini Mobile with Texas Room

This Home is a 12x40' (480 sq ft) Breck Home 1 bedroom, 1 bathroom home with a Texas Room addition measuring 10x36' for a total of 840 sq. ft. The carport is double width, with parking for several autos, plus an area to sit outdoors to enjoy the breeze. The Texas room with lots of natural light, with awnings could be utilized for multiple purposes, including extra sleeping, crafts/office etc. The attached shed contains ample storage, & workbenches. Step up into the front living room via a sliding patio door, with a front bay window. The kitchen features custom oak cabinetry & tiled backsplash/countertops. It has upgraded/replaced underlay & flooring now covered with Berber carpeting & wood laminate flooring throughout. The washer and dryer are nestled in the hallway near the bathroom & master bedroom. The bathroom features a double walk-in shower & new modern vanity with an extra storage closet. The master bedroom has dressers & a large closet. This home has several extra closets & pantries. You can personalize to your tastes easily. Call Rita @712-281-9862 for more information