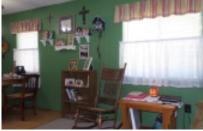

#### Mini Mobile with Texas Room

This Home is a 12x40' (480 sq ft) Breck Home 1 bedroom, 1 bathroom home with a Texas Room addition measuring 10x36' for a total of 840 sq. ft. The carport is double width, with parking for several autos, plus an area to sit outdoors to enjoy the breeze. The Texas room with lots of natural light, with awnings could be utilized for multiple purposes, including extra sleeping, crafts/office etc. The attached shed contains ample storage, & workbenches. Step up into the front living room via a sliding patio door, with a front bay window. The kitchen features custom oak cabinetry & tiled backsplash/countertops. It has upgraded/replaced underlay & flooring now covered with Berber carpeting & wood laminate flooring throughout. The washer and dryer are nestled in the hallway near the bathroom & master bedroom. The bathroom features a double walk-in shower & new modern vanity with an extra storage closet. The master bedroom has dressers & a large closet. This home has several extra closets & pantries. You can personalize to your tastes easily. Call Rita @712-281-9862 for more information