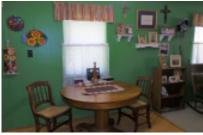

#### Mini Mobile with Texas Room

This Home is a 12x40' (480 sq ft) Breck Home 1 bedroom, 1 bathroom home with a Texas Room addition measuring 10x36' for a total of 840 sq. ft. The carport is double width, with parking for several autos, plus an area to sit outdoors to enjoy the breeze. The Texas room with lots of natural light, with awnings could be utilized for multiple purposes, including extra sleeping, crafts/office etc. The attached shed contains ample storage, & workbenches. Step up into the front living room via a sliding patio door, with a front bay window. The kitchen features custom oak cabinetry & tiled backsplash/countertops. It has upgraded/replaced underlay & flooring now covered with Berber carpeting & wood laminate flooring throughout. The washer and dryer are nestled in the hallway near the bathroom & master bedroom. The bathroom features a double walk-in shower & new modern vanity with an extra storage closet. The master bedroom has dressers & a large closet. This home has several extra closets & pantries. You can personalize to your tastes easily. Call Rita @712-281-9862 for more information