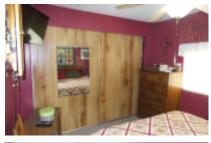

#### Mini Mobile with Texas Room

This Home is a 12x40' (480 sq ft) Breck Home 1 bedroom, 1 bathroom home with a Texas Room addition measuring 10x36' for a total of 840 sq. ft. The carport is double width, with parking for several autos, plus an area to sit outdoors to enjoy the breeze. The Texas room with lots of natural light, with awnings could be utilized for multiple purposes, including extra sleeping, crafts/office etc. The attached shed contains ample storage, & workbenches. Step up into the front living room via a sliding patio door, with a front bay window. The kitchen features custom oak cabinetry & tiled backsplash/countertops. It has upgraded/replaced underlay & flooring now covered with Berber carpeting & wood laminate flooring throughout. The washer and dryer are nestled in the hallway near the bathroom & master bedroom. The bathroom features a double walk-in shower & new modern vanity with an extra storage closet. The master bedroom has dressers & a large closet. This home has several extra closets & pantries. You can personalize to your tastes easily. Call Rita @712-281-9862 for more information