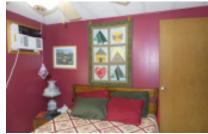

#### Mini Mobile with Texas Room

This Home is a 12x40' (480 sq ft) Breck Home 1 bedroom, 1 bathroom home with a Texas Room addition measuring 10x36' for a total of 840 sq. ft. The carport is double width, with parking for several autos, plus an area to sit outdoors to enjoy the breeze. The Texas room with lots of natural light, with awnings could be utilized for multiple purposes, including extra sleeping, crafts/office etc. The attached shed contains ample storage, & workbenches. Step up into the front living room via a sliding patio door, with a front bay window. The kitchen features custom oak cabinetry & tiled backsplash/countertops. It has upgraded/replaced underlay & flooring now covered with Berber carpeting & wood laminate flooring throughout. The washer and dryer are nestled in the hallway near the bathroom & master bedroom. The bathroom features a double walk-in shower & new modern vanity with an extra storage closet. The master bedroom has dressers & a large closet. This home has several extra closets & pantries. You can personalize to your tastes easily. Call Rita @712-281-9862 for more information

| BAS | SE INFOR | MATION: |
|-----|----------|---------|
|     |          |         |

Bed : 1 Bath : 1