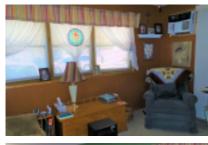

#### Mini Mobile with Texas Room

This Home is a 12x40' (480 sq ft) Breck Home 1 bedroom, 1 bathroom home with a Texas Room addition measuring 10x36' for a total of 840 sq. ft. The carport is double width, with parking for several autos, plus an area to sit outdoors to enjoy the breeze. The Texas room with lots of natural light, with awnings could be utilized for multiple purposes, including extra sleeping, crafts/office etc. The attached shed contains ample storage, & workbenches. Step up into the front living room via a sliding patio door, with a front bay window. The kitchen features custom oak cabinetry & tiled backsplash/countertops. It has upgraded/replaced underlay & flooring now covered with Berber carpeting & wood laminate flooring throughout. The washer and dryer are nestled in the hallway near the bathroom & master bedroom. The bathroom features a double walk-in shower & new modern vanity with an extra storage closet. The master bedroom has dressers & a large closet. This home has several extra closets & pantries. You can personalize to your tastes easily. Call Rita @712-281-9862 for more information