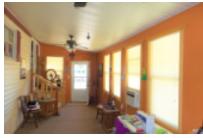

#### Mini Mobile with Texas Room

This Home is a 12x40' (480 sq ft) Breck Home 1 bedroom, 1 bathroom home with a Texas Room addition measuring 10x36' for a total of 840 sq. ft. The carport is double width, with parking for several autos, plus an area to sit outdoors to enjoy the breeze. The Texas room with lots of natural light, with awnings could be utilized for multiple purposes, including extra sleeping, crafts/office etc. The attached shed contains ample storage, & workbenches. Step up into the front living room via a sliding patio door, with a front bay window. The kitchen features custom oak cabinetry & tiled backsplash/countertops. It has upgraded/replaced underlay & flooring now covered with Berber carpeting & wood laminate flooring throughout. The washer and dryer are nestled in the hallway near the bathroom & master bedroom. The bathroom features a double walk-in shower & new modern vanity with an extra storage closet. The master bedroom has dressers & a large closet. This home has several extra closets & pantries. You can personalize to your tastes easily. Call Rita @712-281-9862 for more information