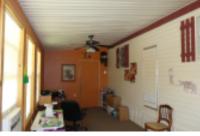

#### Mini Mobile with Texas Room

This Home is a 12x40' (480 sq ft) Breck Home 1 bedroom, 1 bathroom home with a Texas Room addition measuring 10x36' for a total of 840 sq. ft. The carport is double width, with parking for several autos, plus an area to sit outdoors to enjoy the breeze. The Texas room with lots of natural light, with awnings could be utilized for multiple purposes, including extra sleeping, crafts/office etc. The attached shed contains ample storage, & workbenches. Step up into the front living room via a sliding patio door, with a front bay window. The kitchen features custom oak cabinetry & tiled backsplash/countertops. It has upgraded/replaced underlay & flooring now covered with Berber carpeting & wood laminate flooring throughout. The washer and dryer are nestled in the hallway near the bathroom & master bedroom. The bathroom features a double walk-in shower & new modern vanity with an extra storage closet. The master bedroom has dressers & a large closet. This home has several extra closets & pantries. You can personalize to your tastes easily. Call Rita @712-281-9862 for more information