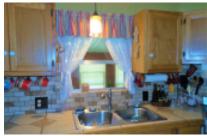

#### Mini Mobile with Texas Room

This Home is a 12x40' (480 sq ft) Breck Home 1 bedroom, 1 bathroom home with a Texas Room addition measuring 10x36' for a total of 840 sq. ft. The carport is double width, with parking for several autos, plus an area to sit outdoors to enjoy the breeze. The Texas room with lots of natural light, with awnings could be utilized for multiple purposes, including extra sleeping, crafts/office etc. The attached shed contains ample storage, & workbenches. Step up into the front living room via a sliding patio door, with a front bay window. The kitchen features custom oak cabinetry & tiled backsplash/countertops. It has upgraded/replaced underlay & flooring now covered with Berber carpeting & wood laminate flooring throughout. The washer and dryer are nestled in the hallway near the bathroom & master bedroom. The bathroom features a double walk-in shower & new modern vanity with an extra storage closet. The master bedroom has dressers & a large closet. This home has several extra closets & pantries. You can personalize to your tastes easily. Call Rita @712-281-9862 for more information