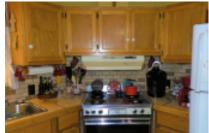

#### Mini Mobile with Texas Room

This Home is a 12x40' (480 sq ft) Breck Home 1 bedroom, 1 bathroom home with a Texas Room addition measuring 10x36' for a total of 840 sq. ft. The carport is double width, with parking for several autos, plus an area to sit outdoors to enjoy the breeze. The Texas room with lots of natural light, with awnings could be utilized for multiple purposes, including extra sleeping, crafts/office etc. The attached shed contains ample storage, & workbenches. Step up into the front living room via a sliding patio door, with a front bay window. The kitchen features custom oak cabinetry & tiled backsplash/countertops. It has upgraded/replaced underlay & flooring now covered with Berber carpeting & wood laminate flooring throughout. The washer and dryer are nestled in the hallway near the bathroom & master bedroom. The bathroom features a double walk-in shower & new modern vanity with an extra storage closet. The master bedroom has dressers & a large closet. This home has several extra closets & pantries. You can personalize to your tastes easily. Call Rita @712-281-9862 for more information