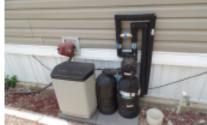

## 5401 Bus 83, Harlingen, 78552, TX

Looks like new inside and out!

This home is perfect for full-time living! It's a 2002 Belmont American Heritage, 3B/2Ba, 15X76 (1140 sq.ft.) with a 16X22 Texas room for added living space! A 16X10 built-in storage room is accessible through the Texas room. You'll enjoy many activities in this gated, adult park located in west Harlingen very close to interstates, restaurants, and shopping! The home sits on a quiet, tree-lined street. Park under the large 16X43 carport and enter through the updated front door. You'll notice the look of a home with stucco walls, upgraded trim and baseboards, neutral paint colors throughout the home and tasteful furnishings. The open concept kitchen boasts all new stainless-steel appliances including a built-in convection/microwave oven. The list of updates is so extensive, a complete list will be offered upon showing. A few items on this list include shingled roof (2020), whole house Kinetico water filter system, granite counter tops, tile shower in master bath, high-end California King bed with custom headboard. To schedule your private showing, call Lynne: 956-367-0161