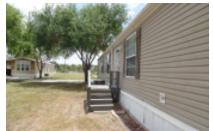

## 5401 Bus 83, Harlingen, 78552, TX

Looks like new inside and out!

This home is perfect for full-time living! It's a 2002 Belmont American Heritage, 3B/2Ba, 15X76 (1140 sq.ft.) with a 16X22 Texas room for added living space! A 16X10 built-in storage room is accessible through the Texas room. You'll enjoy many activities in this gated, adult park located in west Harlingen very close to interstates, restaurants, and shopping! The home sits on a quiet, tree-lined street. Park under the large 16X43 carport and enter through the updated front door. You'll notice the look of a home with stucco walls, upgraded trim and baseboards, neutral paint colors throughout the home and tasteful furnishings. The open concept kitchen boasts all new stainless-steel appliances including a built-in convection/microwave oven. The list of updates is so extensive, a complete list will be offered upon showing. A few items on this list include shingled roof (2020), whole house Kinetico water filter system, granite counter tops, tile shower in master bath, high-end California King bed with custom headboard. To schedule your private showing, call Lynne: 956-367-0161