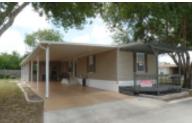

## 5401 Bus 83, Harlingen, 78552, TX

Looks like new inside and out!

This home is perfect for full-time living! It's a 2002 Belmont American Heritage, 3B/2Ba, 15X76 (1140 sq.ft.) with a 16X22 Texas room for added living space! A 16X10 built-in storage room is accessible through the Texas room. You'll enjoy many activities in this gated, adult park located in west Harlingen very close to interstates, restaurants, and shopping! The home sits on a quiet, tree-lined street. Park under the large 16X43 carport and enter through the updated front door. You'll notice the look of a home with stucco walls, upgraded trim and baseboards, neutral paint colors throughout the home and tasteful furnishings. The open concept kitchen boasts all new stainless-steel appliances including a built-in convection/microwave oven. The list of updates is so extensive, a complete list will be offered upon showing. A few items on this list include shingled roof (2020), whole house Kinetico water filter system, granite counter tops, tile shower in master bath, high-end California King bed with custom headboard. To schedule your private showing, call Lynne: 956-367-0161

### MORE INFORMATION

Listing Information

Square Footage: 1140.00 Siding type: Vinyl Lot Rent: 418.00 Manufacture Year: 2002 Box Size: 15x76 Building Type: Manufactured Home Texas Room Size: 16x22 Carport Size: 16x43 Shed Size: 10x16 Electric Provider: Magic Valley Electric Co ESI Number: 1000002199 Other notes: Full Slab