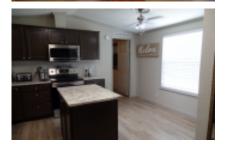

## 5401 Bus 83, Harlingen, 78552, TX

Looks like new inside and out!

This home is perfect for full-time living! It's a 2002 Belmont American Heritage, 3B/2Ba, 15X76 (1140 sq.ft.) with a 16X22 Texas room for added living space! A 16X10 built-in storage room is accessible through the Texas room. You'll enjoy many activities in this gated, adult park located in west Harlingen very close to interstates, restaurants, and shopping! The home sits on a quiet, tree-lined street. Park under the large 16X43 carport and enter through the updated front door. You'll notice the look of a home with stucco walls, upgraded trim and baseboards, neutral paint colors throughout the home and tasteful furnishings. The open concept kitchen boasts all new stainless-steel appliances including a built-in convection/microwave oven. The list of updates is so extensive, a complete list will be offered upon showing. A few items on this list include shingled roof (2020), whole house Kinetico water filter system, granite counter tops, tile shower in master bath, high-end California King bed with custom headboard. To schedule your private showing, call Lynne: 956-367-0161

#### **Appliance Amenities:**

Washer/Dryer,Refrigerator,Electric Stove,Dishwasher,

Exterior Amenities: Shed,Covered Patio,

Interior Amenities: Laminate/Tile/Vinyl/Wood

Flooring,Furnished - Partially,Thermal Windows,Walk In Shower,