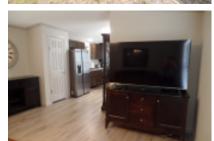

## 5401 Bus 83, Harlingen, 78552, TX

Looks like new inside and out!

This home is perfect for full-time living! It's a 2002 Belmont American Heritage, 3B/2Ba, 15X76 (1140 sq.ft.) with a 16X22 Texas room for added living space! A 16X10 built-in storage room is accessible through the Texas room. You'll enjoy many activities in this gated, adult park located in west Harlingen very close to interstates, restaurants, and shopping! The home sits on a quiet, tree-lined street. Park under the large 16X43 carport and enter through the updated front door. You'll notice the look of a home with stucco walls, upgraded trim and baseboards, neutral paint colors throughout the home and tasteful furnishings. The open concept kitchen boasts all new stainless-steel appliances including a built-in convection/microwave oven. The list of updates is so extensive, a complete list will be offered upon showing. A few items on this list include shingled roof (2020), whole house Kinetico water filter system, granite counter tops, tile shower in master bath, high-end California King bed with custom headboard. To schedule your private showing, call Lynne: 956-367-0161