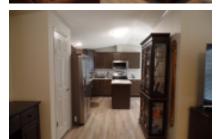

## 5401 Bus 83, Harlingen, 78552, TX

Looks like new inside and out!

This home is perfect for full-time living! It's a 2002 Belmont American Heritage, 3B/2Ba, 15X76 (1140 sq.ft.) with a 16X22 Texas room for added living space! A 16X10 built-in storage room is accessible through the Texas room. You'll enjoy many activities in this gated, adult park located in west Harlingen very close to interstates, restaurants, and shopping! The home sits on a quiet, tree-lined street. Park under the large 16X43 carport and enter through the updated front door. You'll notice the look of a home with stucco walls, upgraded trim and baseboards, neutral paint colors throughout the home and tasteful furnishings. The open concept kitchen boasts all new stainless-steel appliances including a built-in convection/microwave oven. The list of updates is so extensive, a complete list will be offered upon showing. A few items on this list include shingled roof (2020), whole house Kinetico water filter system, granite counter tops, tile shower in master bath, high-end California King bed with custom headboard. To schedule your private showing, call Lynne: 956-367-0161