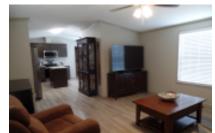

## 5401 Bus 83, Harlingen, 78552, TX

Looks like new inside and out!

This home is perfect for full-time living! It's a 2002 Belmont American Heritage, 3B/2Ba, 15X76 (1140 sq.ft.) with a 16X22 Texas room for added living space! A 16X10 built-in storage room is accessible through the Texas room. You'll enjoy many activities in this gated, adult park located in west Harlingen very close to interstates, restaurants, and shopping! The home sits on a quiet, tree-lined street. Park under the large 16X43 carport and enter through the updated front door. You'll notice the look of a home with stucco walls, upgraded trim and baseboards, neutral paint colors throughout the home and tasteful furnishings. The open concept kitchen boasts all new stainless-steel appliances including a built-in convection/microwave oven. The list of updates is so extensive, a complete list will be offered upon showing. A few items on this list include shingled roof (2020), whole house Kinetico water filter system, granite counter tops, tile shower in master bath, high-end California King bed with custom headboard. To schedule your private showing, call Lynne: 956-367-0161