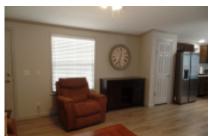

## 5401 Bus 83, Harlingen, 78552, TX

Looks like new inside and out!

This home is perfect for full-time living! It's a 2002 Belmont American Heritage, 3B/2Ba, 15X76 (1140 sq.ft.) with a 16X22 Texas room for added living space! A 16X10 built-in storage room is accessible through the Texas room. You'll enjoy many activities in this gated, adult park located in west Harlingen very close to interstates, restaurants, and shopping! The home sits on a quiet, tree-lined street. Park under the large 16X43 carport and enter through the updated front door. You'll notice the look of a home with stucco walls, upgraded trim and baseboards, neutral paint colors throughout the home and tasteful furnishings. The open concept kitchen boasts all new stainless-steel appliances including a built-in convection/microwave oven. The list of updates is so extensive, a complete list will be offered upon showing. A few items on this list include shingled roof (2020), whole house Kinetico water filter system, granite counter tops, tile shower in master bath, high-end California King bed with custom headboard. To schedule your private showing, call Lynne: 956-367-0161

#### **CONVENIENCE:**

**General Amenities:** Central Air, Texas Room, Electric Hot Water,