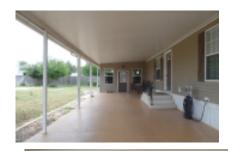

## 5401 Bus 83, Harlingen, 78552, TX

Looks like new inside and out!

This home is perfect for full-time living! It's a 2002 Belmont American Heritage, 3B/2Ba, 15X76 (1140 sq.ft.) with a 16X22 Texas room for added living space! A 16X10 built-in storage room is accessible through the Texas room. You'll enjoy many activities in this gated, adult park located in west Harlingen very close to interstates, restaurants, and shopping! The home sits on a quiet, tree-lined street. Park under the large 16X43 carport and enter through the updated front door. You'll notice the look of a home with stucco walls, upgraded trim and baseboards, neutral paint colors throughout the home and tasteful furnishings. The open concept kitchen boasts all new stainless-steel appliances including a built-in convection/microwave oven. The list of updates is so extensive, a complete list will be offered upon showing. A few items on this list include shingled roof (2020), whole house Kinetico water filter system, granite counter tops, tile shower in master bath, high-end California King bed with custom headboard. To schedule your private showing, call Lynne: 956-367-0161

#### **Appliance Amenities:**

Washer/Dryer,Refrigerator,Electric Stove,Dishwasher,

Exterior Amenities: Shed,Covered Patio,

Interior Amenities: Laminate/Tile/Vinyl/Wood

Flooring,Furnished - Partially,Thermal Windows,Walk In Shower,