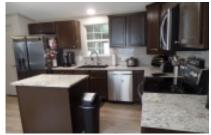

## 5401 Bus 83, Harlingen, 78552, TX

Looks like new inside and out!

This home is perfect for full-time living! It's a 2002 Belmont American Heritage, 3B/2Ba, 15X76 (1140 sq.ft.) with a 16X22 Texas room for added living space! A 16X10 built-in storage room is accessible through the Texas room. You'll enjoy many activities in this gated, adult park located in west Harlingen very close to interstates, restaurants, and shopping! The home sits on a quiet, tree-lined street. Park under the large 16X43 carport and enter through the updated front door. You'll notice the look of a home with stucco walls, upgraded trim and baseboards, neutral paint colors throughout the home and tasteful furnishings. The open concept kitchen boasts all new stainless-steel appliances including a built-in convection/microwave oven. The list of updates is so extensive, a complete list will be offered upon showing. A few items on this list include shingled roof (2020), whole house Kinetico water filter system, granite counter tops, tile shower in master bath, high-end California King bed with custom headboard. To schedule your private showing, call Lynne: 956-367-0161