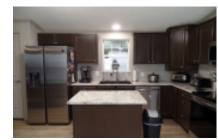

## 5401 Bus 83, Harlingen, 78552, TX

Looks like new inside and out!

This home is perfect for full-time living! It's a 2002 Belmont American Heritage, 3B/2Ba, 15X76 (1140 sq.ft.) with a 16X22 Texas room for added living space! A 16X10 built-in storage room is accessible through the Texas room. You'll enjoy many activities in this gated, adult park located in west Harlingen very close to interstates, restaurants, and shopping! The home sits on a quiet, tree-lined street. Park under the large 16X43 carport and enter through the updated front door. You'll notice the look of a home with stucco walls, upgraded trim and baseboards, neutral paint colors throughout the home and tasteful furnishings. The open concept kitchen boasts all new stainless-steel appliances including a built-in convection/microwave oven. The list of updates is so extensive, a complete list will be offered upon showing. A few items on this list include shingled roof (2020), whole house Kinetico water filter system, granite counter tops, tile shower in master bath, high-end California King bed with custom headboard. To schedule your private showing, call Lynne: 956-367-0161