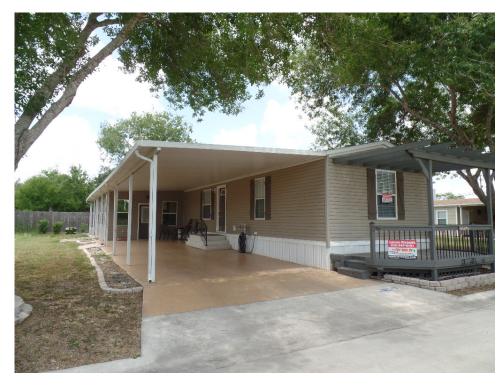

## 5401 Bus 83, Harlingen, 78552, TX

Looks like new inside and out!

This home is perfect for full-time living! It's a 2002 Belmont American Heritage, 3B/2Ba, 15X76 (1140 sq.ft.) with a 16X22 Texas room for added living space! A 16X10 built-in storage room is accessible through the Texas room. You'll enjoy many activities in this gated, adult park located in west Harlingen very close to interstates, restaurants, and shopping! The home sits on a quiet, tree-lined street. Park under the large 16X43 carport and enter through the updated front door. You'll notice the look of a home with stucco walls, upgraded trim and baseboards, neutral paint colors throughout the home and tasteful furnishings. The open concept kitchen boasts all new stainless-steel appliances including a built-in convection/microwave oven. The list of updates is so extensive, a complete list will be offered upon showing. A few items on this list include shingled roof (2020), whole house Kinetico water filter system, granite counter tops, tile shower in master bath, high-end California King bed with custom headboard. To schedule your private showing, call Lynne: 956-367-0161

### MORE INFORMATION

Listing Information

Square Footage: 1140.00 Siding type: Vinyl Lot Rent: 418.00 Manufacture Year: 2002 Box Size: 15x76 Building Type: Manufactured Home Texas Room Size: 16x22 Carport Size: 16x43 Shed Size: 10x16 Electric Provider: Magic Valley Electric Co ESI Number: 1000002199 Other notes: Full Slab