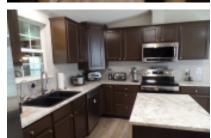

## 5401 Bus 83, Harlingen, 78552, TX

Looks like new inside and out!

This home is perfect for full-time living! It's a 2002 Belmont American Heritage, 3B/2Ba, 15X76 (1140 sq.ft.) with a 16X22 Texas room for added living space! A 16X10 built-in storage room is accessible through the Texas room. You'll enjoy many activities in this gated, adult park located in west Harlingen very close to interstates, restaurants, and shopping! The home sits on a quiet, tree-lined street. Park under the large 16X43 carport and enter through the updated front door. You'll notice the look of a home with stucco walls, upgraded trim and baseboards, neutral paint colors throughout the home and tasteful furnishings. The open concept kitchen boasts all new stainless-steel appliances including a built-in convection/microwave oven. The list of updates is so extensive, a complete list will be offered upon showing. A few items on this list include shingled roof (2020), whole house Kinetico water filter system, granite counter tops, tile shower in master bath, high-end California King bed with custom headboard. To schedule your private showing, call Lynne: 956-367-0161