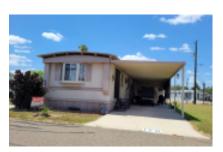

# 1341 W Bus Hwy 83, Alamo, 78516, TX

Oversized Lot

Crownpointe by Brigadier - 14' X 60' for a total of 840 square ft and sits on an oversized lot. 2 bedrooms and 1 bathroom, this home comes with plenty of extras. An open floor plan, stainless appliances in the large kitchen, neutral paint, and "wood" look vinyl plank flooring set the background and make this home ready for your finishing touches. With this homes' large, open spaces, poured concrete patio with awning in front of the home, and the very large, covered carport / patio in the back, it only makes sense that these homeowners have built an extra bathroom in the attached shed. This home also has a self-cleaning, whole house water filter system by Morton. This home comes fully furnished. Call Wilma to see this home, 309-635-2746.

## **Community Amenities:**

Woodshop, WiFi, Tennis, Spa / Hot Tub, Shuffle Board, Schedule Entertainment, Pickle Ball, Outdoor Pool, Large Sites, Horseshoes, Grassy Sites, Gated, Fitness Center, Dog Park, Exterior Amenities: Shed, Oversized Lot, Metal Roof, Covered Patio, Carport, Interior Amenities: Furnished - Fully,