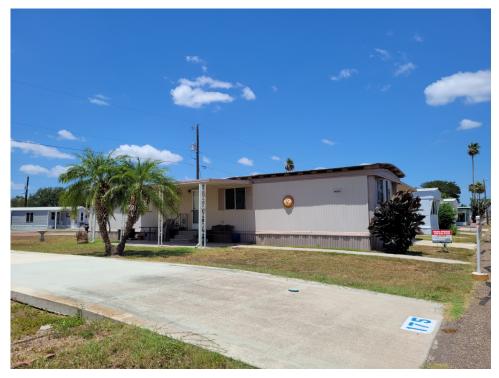

# 1341 W Bus Hwy 83, Alamo, 78516, TX

Oversized Lot

Crownpointe by Brigadier - 14' X 60' for a total of 840 square ft and sits on an oversized lot. 2 bedrooms and 1 bathroom, this home comes with plenty of extras. An open floor plan, stainless appliances in the large kitchen, neutral paint, and "wood" look vinyl plank flooring set the background and make this home ready for your finishing touches. With this homes' large, open spaces, poured concrete patio with awning in front of the home, and the very large, covered carport / patio in the back, it only makes sense that these homeowners have built an extra bathroom in the attached shed. This home also has a self-cleaning, whole house water filter system by Morton. This home comes fully furnished. Call Wilma to see this home, 309-635-2746.

# BASE INFORMATION:

Bed : 2 Bath : 1

### MORE INFORMATION Listing Information

Box Size: 14 x 60 Electric Provider: Reliant Other notes: Whole House

Filtration System