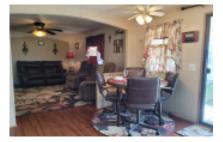

# 1341 W Bus Hwy 83, Alamo, 78516, TX

Oversized Lot

Crownpointe by Brigadier - 14' X 60' for a total of 840 square ft and sits on an oversized lot. 2 bedrooms and 1 bathroom, this home comes with plenty of extras. An open floor plan, stainless appliances in the large kitchen, neutral paint, and "wood" look vinyl plank flooring set the background and make this home ready for your finishing touches. With this homes' large, open spaces, poured concrete patio with awning in front of the home, and the very large, covered carport / patio in the back, it only makes sense that these homeowners have built an extra bathroom in the attached shed. This home also has a self-cleaning, whole house water filter system by Morton. This home comes fully furnished. Call Wilma to see this home, 309-635-2746.