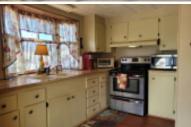

# 1341 W Bus Hwy 83, Alamo, 78516, TX

Oversized Lot

Crownpointe by Brigadier - 14' X 60' for a total of 840 square ft and sits on an oversized lot. 2 bedrooms and 1 bathroom, this home comes with plenty of extras. An open floor plan, stainless appliances in the large kitchen, neutral paint, and "wood" look vinyl plank flooring set the background and make this home ready for your finishing touches. With this homes' large, open spaces, poured concrete patio with awning in front of the home, and the very large, covered carport / patio in the back, it only makes sense that these homeowners have built an extra bathroom in the attached shed. This home also has a self-cleaning, whole house water filter system by Morton. This home comes fully furnished. Call Wilma to see this home, 309-635-2746.

#### **CONVENIENCE:**

**General Amenities:** Park Provided WiFi,Park Provided Cable TV,Electric Hot Water,Electric Heat,Workshop,

**Appliance Amenities:** Refrigerator,Rang e/Oven,Microwave,Electric Stove,