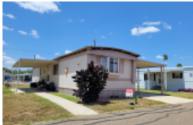

# 1341 W Bus Hwy 83, Alamo, 78516, TX

Oversized Lot

Crownpointe by Brigadier - 14' X 60' for a total of 840 square ft and sits on an oversized lot. 2 bedrooms and 1 bathroom, this home comes with plenty of extras. An open floor plan, stainless appliances in the large kitchen, neutral paint, and "wood" look vinyl plank flooring set the background and make this home ready for your finishing touches. With this homes' large, open spaces, poured concrete patio with awning in front of the home, and the very large, covered carport / patio in the back, it only makes sense that these homeowners have built an extra bathroom in the attached shed. This home also has a self-cleaning, whole house water filter system by Morton. This home comes fully furnished. Call Wilma to see this home, 309-635-2746.