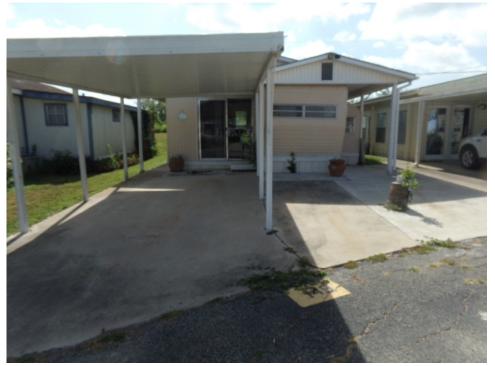

# 1900 Grace Ave., Harlingen, 78550, TX, Cameron

Comfortably and Stylishly well planned and enjoyable

Are you looking for a smaller unit, in a 55+ gated community, which is also in an impressive park??? Well, then search no more!!! This is a 1982 Sunflower CT Park Travel Trailer Home with bump outs. It is a one bedroom and one bath unit with a 15' x 30' Texas Room added on. It also has an 8' x 8' shed and a private patio area at the back of the home for a little more privacy. It is in Harlingen, TX right off the frontage road with easy access to shopping, dining, downtown attractions, and only 35 minutes to Mexico and 45 minutes to South Padre Island. This home is move-in ready, with a new hot water heater in 2019, a new heat pump 4 years go, and the owners are very negotiable with the price. It has two genuinely nice outdoor living spaces with a covered carport area that is just waiting for your invite your friends over for a party on the patio. The owners have maintained this home very well and it is a must see. Please contact Craig Gilley @ 956-500-4333 for your very own personal tour of this home.

#### **CONVENIENCE:**

**General Amenities:** Heat Pump,Texas Room,Park Provided Electric,Electric Hot Water,

**Appliance Amenities:** Refrigerator,Rang e/Oven,Microwave,Electric Stove,

### **Community Amenities:**

Woodshop, WiFi, Spa / Hot Tub, Shuffle Board, Schedule Entertainment, Pickle Ball, Outdoor Pool, Large Sites, Horseshoes, Grassy Sites, Gated, Fitness Center, Dog Park, Exterior Amenities: Shed, Covered

Patio, Carport, Interior Amenities:

Laminate/Tile/Vinyl/Wood Flooring,Furnished - Fully,