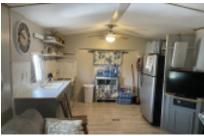

### Open concept home

Beautifully remodeled Park Model 1991 Casa Villa Elite 12 x 33 Has 564 SQ FT of living space This nicely updated home is in one of the friendliest parks in the Rio Grande Valley. It has 1 remodeled bedroom with a custom closet. A recent remodeled bathroom that includes a walk-in shower, new tiled floors and a height chair toilet. Before entering the home you will first walk onto a 7 x 10 screened porch where you can sit and enjoy the warm Texas breeze and enjoy the beautiful weather. Next you enter the utility room which leads into a 168 Sq ft Texas room. This room is currently being used as a extra bedroom and has new windows for that beautiful Texas breeze and a window air conditioning unit. Next you walk into the remodeled main part of the home. You will notice a bright welcoming open living space that includes the Living room and the Kitchen, recently added new windows, ceiling fans and flooring make this a welcoming homey space. It has a custom built pantry in the Kitchen and the home has central air. Down the hall you will find a custom built closet for extra storage and across from that is the remodeled bathroom that has a tiled walk-in shower, a new floor and a chair height toilet. Next is the master bedroom with a custom closet and new flooring. The home has a double roof and has room to add a carport. This home will not last long so don't hesitate to call Tammy at 956-643-0051 for a private showing of this great home.