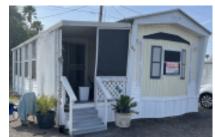

### Open concept home

Beautifully remodeled Park Model 1991 Casa Villa Elite 12 x 33 Has 564 SQ FT of living space This nicely updated home is in one of the friendliest parks in the Rio Grande Valley. It has 1 remodeled bedroom with a custom closet. A recent remodeled bathroom that includes a walk-in shower, new tiled floors and a height chair toilet. Before entering the home you will first walk onto a 7 x 10 screened porch where you can sit and enjoy the warm Texas breeze and enjoy the beautiful weather. Next you enter the utility room which leads into a 168 Sq ft Texas room. This room is currently being used as a extra bedroom and has new windows for that beautiful Texas breeze and a window air conditioning unit. Next you walk into the remodeled main part of the home. You will notice a bright welcoming open living space that includes the Living room and the Kitchen, recently added new windows, ceiling fans and flooring make this a welcoming homey space. It has a custom built pantry in the Kitchen and the home has central air. Down the hall you will find a custom built closet for extra storage and across from that is the remodeled bathroom that has a tiled walk-in shower, a new floor and a chair height toilet. Next is the master bedroom with a custom closet and new flooring. The home has a double roof and has room to add a carport. This home will not last long so don't hesitate to call Tammy at 956-643-0051 for a private showing of this great home.