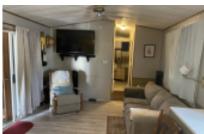

### Open concept home

Beautifully remodeled Park Model 1991 Casa Villa Elite 12 x 33 Has 564 SQ FT of living space This nicely updated home is in one of the friendliest parks in the Rio Grande Valley. It has 1 remodeled bedroom with a custom closet. A recent remodeled bathroom that includes a walk-in shower, new tiled floors and a height chair toilet. Before entering the home you will first walk onto a 7 x 10 screened porch where you can sit and enjoy the warm Texas breeze and enjoy the beautiful weather. Next you enter the utility room which leads into a 168 Sq ft Texas room. This room is currently being used as a extra bedroom and has new windows for that beautiful Texas breeze and a window air conditioning unit. Next you walk into the remodeled main part of the home. You will notice a bright welcoming open living space that includes the Living room and the Kitchen, recently added new windows, ceiling fans and flooring make this a welcoming homey space. It has a custom built pantry in the Kitchen and the home has central air. Down the hall you will find a custom built closet for extra storage and across from that is the remodeled bathroom that has a tiled walk-in shower, a new floor and a chair height toilet. Next is the master bedroom with a custom closet and new flooring. The home has a double roof and has room to add a carport. This home will not last long so don't hesitate to call Tammy at 956-643-0051 for a private showing of this great home.