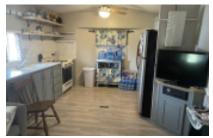

### Open concept home

Beautifully remodeled Park Model 1991 Casa Villa Elite 12 x 33 Has 564 SQ FT of living space This nicely updated home is in one of the friendliest parks in the Rio Grande Valley. It has 1 remodeled bedroom with a custom closet. A recent remodeled bathroom that includes a walk-in shower, new tiled floors and a height chair toilet. Before entering the home you will first walk onto a 7 x 10 screened porch where you can sit and enjoy the warm Texas breeze and enjoy the beautiful weather. Next you enter the utility room which leads into a 168 Sq ft Texas room. This room is currently being used as a extra bedroom and has new windows for that beautiful Texas breeze and a window air conditioning unit. Next you walk into the remodeled main part of the home. You will notice a bright welcoming open living space that includes the Living room and the Kitchen, recently added new windows, ceiling fans and flooring make this a welcoming homey space. It has a custom built pantry in the Kitchen and the home has central air. Down the hall you will find a custom built closet for extra storage and across from that is the remodeled bathroom that has a tiled walk-in shower, a new floor and a chair height toilet. Next is the master bedroom with a custom closet and new flooring. The home has a double roof and has room to add a carport. This home will not last long so don't hesitate to call Tammy at 956-643-0051 for a private showing of this great home.

#### Appliance Amenities:

Refrigerator,Range/Oven,Gas Stove, Exterior Amenities: Shed,Screened Porch,Open Deck,Metal Roof,Covered Patio,