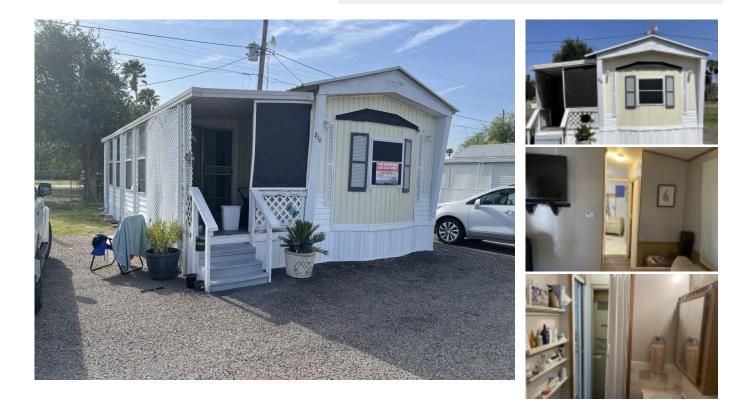

### Open concept home

Beautifully remodeled Park Model 1991 Casa Villa Elite 12 x 33 Has 564 SQ FT of living space This nicely updated home is in one of the friendliest parks in the Rio Grande Valley. It has 1 remodeled bedroom with a custom closet. A recent remodeled bathroom that includes a walk-in shower, new tiled floors and a height chair toilet. Before entering the home you will first walk onto a 7 x 10 screened porch where you can sit and enjoy the warm Texas breeze and enjoy the beautiful weather. Next you enter the utility room which leads into a 168 Sq ft Texas room. This room is currently being used as a extra bedroom and has new windows for that beautiful Texas breeze and a window air conditioning unit. Next you walk into the remodeled main part of the home. You will notice a bright welcoming open living space that includes the Living room and the Kitchen, recently added new windows, ceiling fans and flooring make this a welcoming homey space. It has a custom built pantry in the Kitchen and the home has central air. Down the hall you will find a custom built closet for extra storage and across from that is the remodeled bathroom that has a tiled walk-in shower, a new floor and a chair height toilet. Next is the master bedroom with a custom closet and new flooring. The home has a double roof and has room to add a carport. This home will not last long so don't hesitate to call Tammy at 956-643-0051 for a private showing of this great home.