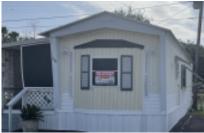

# Sold. \$21,500.00 218 WINTER HAVEN

### 1015 W Sam Houston Blvd, Pharr, 78577, TX

### Open concept home

Beautifully remodeled Park Model 1991 Casa Villa Elite 12 x 33 Has 564 SQ FT of living space This nicely updated home is in one of the friendliest parks in the Rio Grande Valley. It has 1 remodeled bedroom with a custom closet. A recent remodeled bathroom that includes a walk-in shower, new tiled floors and a height chair toilet. Before entering the home you will first walk onto a 7 x 10 screened porch where you can sit and enjoy the warm Texas breeze and enjoy the beautiful weather. Next you enter the utility room which leads into a 168 Sq ft Texas room. This room is currently being used as a extra bedroom and has new windows for that beautiful Texas breeze and a window air conditioning unit. Next you walk into the remodeled main part of the home. You will notice a bright welcoming open living space that includes the Living room and the Kitchen, recently added new windows, ceiling fans and flooring make this a welcoming homey space. It has a custom built pantry in the Kitchen and the home has central air. Down the hall you will find a custom built closet for extra storage and across from that is the remodeled bathroom that has a tiled walk-in shower, a new floor and a chair height toilet. Next is the master bedroom with a custom closet and new flooring. The home has a double roof and has room to add a carport. This home will not last long so don't hesitate to call Tammy at 956-643-0051 for a private showing of this great home.