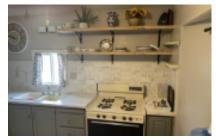

### Open concept home

Beautifully remodeled Park Model 1991 Casa Villa Elite 12 x 33 Has 564 SQ FT of living space This nicely updated home is in one of the friendliest parks in the Rio Grande Valley. It has 1 remodeled bedroom with a custom closet. A recent remodeled bathroom that includes a walk-in shower, new tiled floors and a height chair toilet. Before entering the home you will first walk onto a 7 x 10 screened porch where you can sit and enjoy the warm Texas breeze and enjoy the beautiful weather. Next you enter the utility room which leads into a 168 Sq ft Texas room. This room is currently being used as a extra bedroom and has new windows for that beautiful Texas breeze and a window air conditioning unit. Next you walk into the remodeled main part of the home. You will notice a bright welcoming open living space that includes the Living room and the Kitchen, recently added new windows, ceiling fans and flooring make this a welcoming homey space. It has a custom built pantry in the Kitchen and the home has central air. Down the hall you will find a custom built closet for extra storage and across from that is the remodeled bathroom that has a tiled walk-in shower, a new floor and a chair height toilet. Next is the master bedroom with a custom closet and new flooring. The home has a double roof and has room to add a carport. This home will not last long so don't hesitate to call Tammy at 956-643-0051 for a private showing of this great home.