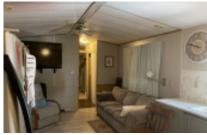

### Open concept home

Beautifully remodeled Park Model 1991 Casa Villa Elite 12 x 33 Has 564 SQ FT of living space This nicely updated home is in one of the friendliest parks in the Rio Grande Valley. It has 1 remodeled bedroom with a custom closet. A recent remodeled bathroom that includes a walk-in shower, new tiled floors and a height chair toilet. Before entering the home you will first walk onto a 7 x 10 screened porch where you can sit and enjoy the warm Texas breeze and enjoy the beautiful weather. Next you enter the utility room which leads into a 168 Sq ft Texas room. This room is currently being used as a extra bedroom and has new windows for that beautiful Texas breeze and a window air conditioning unit. Next you walk into the remodeled main part of the home. You will notice a bright welcoming open living space that includes the Living room and the Kitchen, recently added new windows, ceiling fans and flooring make this a welcoming homey space. It has a custom built pantry in the Kitchen and the home has central air. Down the hall you will find a custom built closet for extra storage and across from that is the remodeled bathroom that has a tiled walk-in shower, a new floor and a chair height toilet. Next is the master bedroom with a custom closet and new flooring. The home has a double roof and has room to add a carport. This home will not last long so don't hesitate to call Tammy at 956-643-0051 for a private showing of this great home.