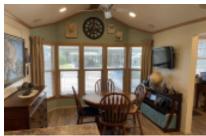

## 2427 Bobolink Cir E, Palmview, 78572, TX

Own your home and the lot! Beautifully remodeled and updated!

Own the Home – Own the Land! 2008 Beautifully remodeled park model has 932 square feet of renovation that is stunning. An 8x33 addition that is now the living room, hidden washer/dryer and a man cave or extra bedroom that you can enter from inside the home or outside the home, a 10x15 storage loft or sleeping area and a 10x9 craft space or she-shed. It is in a gated community that offers lots of Winter Texan Activities, swimming, Arts & crafts, entertainment and meals. When you pull up to your new home you will notice how impeccable the yard and house have been kept. The 22x20 carport was built to accommodate 2 cars with space for a patio outside your front door. Yes! the patio furnishings come with the home. You then will notice as you walk up the trek stairs to your home that is has an Anderson screen door that locks. When you walk through your front door you will notice a comfy and update living room that also comes with the furnishings. On the back wall in the living room there are bifold doors. Behind the first one is your stackable Washer and Dryer that comes with the home. Behind the right bifold doors is a huge pantry. You then walk into the Dining room that has beautiful natural light and plenty of space and it also comes with the furnishings. The updated kitchen is next, it has plenty of cupboards and counter space and comes with all the appliances and the Refrigerator has water & ice. It has a peninsula separating the kitchen and ...