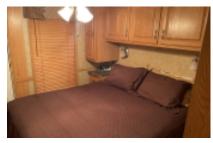

## 2427 Bobolink Cir E, Palmview, 78572, TX

Own your home and the lot! Beautifully remodeled and updated!

Own the Home – Own the Land! 2008 Beautifully remodeled park model has 932 square feet of renovation that is stunning. An 8x33 addition that is now the living room, hidden washer/dryer and a man cave or extra bedroom that you can enter from inside the home or outside the home, a 10x15 storage loft or sleeping area and a 10x9 craft space or she-shed. It is in a gated community that offers lots of Winter Texan Activities, swimming, Arts & crafts, entertainment and meals. When you pull up to your new home you will notice how impeccable the yard and house have been kept. The 22x20 carport was built to accommodate 2 cars with space for a patio outside your front door. Yes! the patio furnishings come with the home. You then will notice as you walk up the trek stairs to your home that is has an Anderson screen door that locks. When you walk through your front door you will notice a comfy and update living room that also comes with the furnishings. On the back wall in the living room there are bifold doors. Behind the first one is your stackable Washer and Dryer that comes with the home. Behind the right bifold doors is a huge pantry. You then walk into the Dining room that has beautiful natural light and plenty of space and it also comes with the furnishings. The updated kitchen is next, it has plenty of cupboards and counter space and comes with all the appliances and the Refrigerator has water & ice. It has a peninsula separating the kitchen and ...