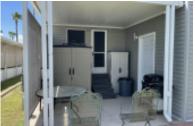

## 2427 Bobolink Cir E, Palmview, 78572, TX

Own your home and the lot! Beautifully remodeled and updated!

Own the Home – Own the Land! 2008 Beautifully remodeled park model has 932 square feet of renovation that is stunning. An 8x33 addition that is now the living room, hidden washer/dryer and a man cave or extra bedroom that you can enter from inside the home or outside the home, a 10x15 storage loft or sleeping area and a 10x9 craft space or she-shed. It is in a gated community that offers lots of Winter Texan Activities, swimming, Arts & crafts, entertainment and meals. When you pull up to your new home you will notice how impeccable the yard and house have been kept. The 22x20 carport was built to accommodate 2 cars with space for a patio outside your front door. Yes! the patio furnishings come with the home. You then will notice as you walk up the trek stairs to your home that is has an Anderson screen door that locks. When you walk through your front door you will notice a comfy and update living room that also comes with the furnishings. On the back wall in the living room there are bifold doors. Behind the first one is your stackable Washer and Dryer that comes with the home. Behind the right bifold doors is a huge pantry. You then walk into the Dining room that has beautiful natural light and plenty of space and it also comes with the furnishings. The updated kitchen is next, it has plenty of cupboards and counter space and comes with all the appliances and the Refrigerator has water & ice. It has a peninsula separating the kitchen and ...