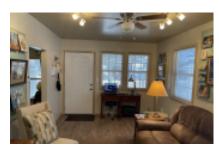

## 2427 Bobolink Cir E, Palmview, 78572, TX

Own your home and the lot! Beautifully remodeled and updated!

Own the Home – Own the Land! 2008 Beautifully remodeled park model has 932 square feet of renovation that is stunning. An 8x33 addition that is now the living room, hidden washer/dryer and a man cave or extra bedroom that you can enter from inside the home or outside the home, a 10x15 storage loft or sleeping area and a 10x9 craft space or she-shed. It is in a gated community that offers lots of Winter Texan Activities, swimming, Arts & crafts, entertainment and meals. When you pull up to your new home you will notice how impeccable the yard and house have been kept. The 22x20 carport was built to accommodate 2 cars with space for a patio outside your front door. Yes! the patio furnishings come with the home. You then will notice as you walk up the trek stairs to your home that is has an Anderson screen door that locks. When you walk through your front door you will notice a comfy and update living room that also comes with the furnishings. On the back wall in the living room there are bifold doors. Behind the first one is your stackable Washer and Dryer that comes with the home. Behind the right bifold doors is a huge pantry. You then walk into the Dining room that has beautiful natural light and plenty of space and it also comes with the furnishings. The updated kitchen is next, it has plenty of cupboards and counter space and comes with all the appliances and the Refrigerator has water & ice. It has a peninsula separating the kitchen and ...