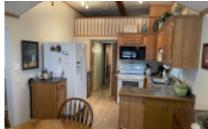

## 2427 Bobolink Cir E, Palmview, 78572, TX

Own your home and the lot! Beautifully remodeled and updated!

Own the Home – Own the Land! 2008 Beautifully remodeled park model has 932 square feet of renovation that is stunning. An 8x33 addition that is now the living room, hidden washer/dryer and a man cave or extra bedroom that you can enter from inside the home or outside the home, a 10x15 storage loft or sleeping area and a 10x9 craft space or she-shed. It is in a gated community that offers lots of Winter Texan Activities, swimming, Arts & crafts, entertainment and meals. When you pull up to your new home you will notice how impeccable the yard and house have been kept. The 22x20 carport was built to accommodate 2 cars with space for a patio outside your front door. Yes! the patio furnishings come with the home. You then will notice as you walk up the trek stairs to your home that is has an Anderson screen door that locks. When you walk through your front door you will notice a comfy and update living room that also comes with the furnishings. On the back wall in the living room there are bifold doors. Behind the first one is your stackable Washer and Dryer that comes with the home. Behind the right bifold doors is a huge pantry. You then walk into the Dining room that has beautiful natural light and plenty of space and it also comes with the furnishings. The updated kitchen is next, it has plenty of cupboards and counter space and comes with all the appliances and the Refrigerator has water & ice. It has a peninsula separating the kitchen and ...