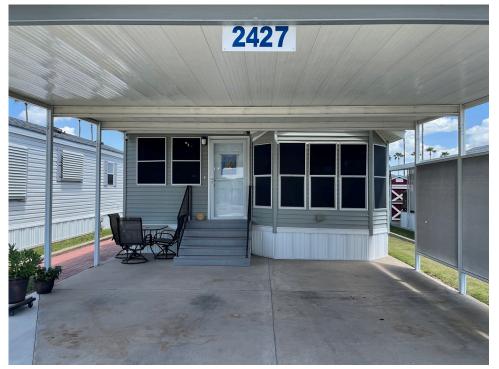

## 2427 Bobolink Cir E, Palmview, 78572, TX

Own your home and the lot! Beautifully remodeled and updated!

Own the Home – Own the Land! 2008 Beautifully remodeled park model has 932 square feet of renovation that is stunning. An 8x33 addition that is now the living room, hidden washer/dryer and a man cave or extra bedroom that you can enter from inside the home or outside the home, a 10x15 storage loft or sleeping area and a 10x9 craft space or she-shed. It is in a gated community that offers lots of Winter Texan Activities, swimming, Arts & crafts, entertainment and meals. When you pull up to your new home you will notice how impeccable the yard and house have been kept. The 22x20 carport was built to accommodate 2 cars with space for a patio outside your front door. Yes! the patio furnishings come with the home. You then will notice as you walk up the trek stairs to your home that is has an Anderson screen door that locks. When you walk through your front door you will notice a comfy and update living room that also comes with the furnishings. On the back wall in the living room there are bifold doors. Behind the first one is your stackable Washer and Dryer that comes with the home. Behind the right bifold doors is a huge pantry. You then walk into the Dining room that has beautiful natural light and plenty of space and it also comes with the furnishings. The updated kitchen is next, it has plenty of cupboards and counter space and comes with all the appliances and the Refrigerator has water & ice. It has a peninsula separating the kitchen and ...