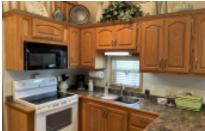

## 2427 Bobolink Cir E, Palmview, 78572, TX

Own your home and the lot! Beautifully remodeled and updated!

Own the Home – Own the Land! 2008 Beautifully remodeled park model has 932 square feet of renovation that is stunning. An 8x33 addition that is now the living room, hidden washer/dryer and a man cave or extra bedroom that you can enter from inside the home or outside the home, a 10x15 storage loft or sleeping area and a 10x9 craft space or she-shed. It is in a gated community that offers lots of Winter Texan Activities, swimming, Arts & crafts, entertainment and meals. When you pull up to your new home you will notice how impeccable the yard and house have been kept. The 22x20 carport was built to accommodate 2 cars with space for a patio outside your front door. Yes! the patio furnishings come with the home. You then will notice as you walk up the trek stairs to your home that is has an Anderson screen door that locks. When you walk through your front door you will notice a comfy and update living room that also comes with the furnishings. On the back wall in the living room there are bifold doors. Behind the first one is your stackable Washer and Dryer that comes with the home. Behind the right bifold doors is a huge pantry. You then walk into the Dining room that has beautiful natural light and plenty of space and it also comes with the furnishings. The updated kitchen is next, it has plenty of cupboards and counter space and comes with all the appliances and the Refrigerator has water & ice. It has a peninsula separating the kitchen and ...