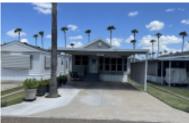

## 2427 Bobolink Cir E, Palmview, 78572, TX

Own your home and the lot! Beautifully remodeled and updated!

Own the Home – Own the Land! 2008 Beautifully remodeled park model has 932 square feet of renovation that is stunning. An 8x33 addition that is now the living room, hidden washer/dryer and a man cave or extra bedroom that you can enter from inside the home or outside the home, a 10x15 storage loft or sleeping area and a 10x9 craft space or she-shed. It is in a gated community that offers lots of Winter Texan Activities, swimming, Arts & crafts, entertainment and meals. When you pull up to your new home you will notice how impeccable the yard and house have been kept. The 22x20 carport was built to accommodate 2 cars with space for a patio outside your front door. Yes! the patio furnishings come with the home. You then will notice as you walk up the trek stairs to your home that is has an Anderson screen door that locks. When you walk through your front door you will notice a comfy and update living room that also comes with the furnishings. On the back wall in the living room there are bifold doors. Behind the first one is your stackable Washer and Dryer that comes with the home. Behind the right bifold doors is a huge pantry. You then walk into the Dining room that has beautiful natural light and plenty of space and it also comes with the furnishings. The updated kitchen is next, it has plenty of cupboards and counter space and comes with all the appliances and the Refrigerator has water & ice. It has a peninsula separating the kitchen and ...