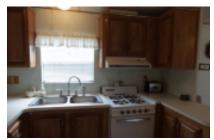

# 101 E Sioux Rd, Pharr, 78577, TX

Large carport

Canterbury 12x33' (398 sq ft) 1988 park model with 1 bedroom 1 bathroom. A 33x12' carport/patio extends along side the home with a 7x6' Morgan metal storage shed. The home has a gas range & carpet & linoleum with updates. More to come at a later date, with more access once the renters have departed. Call Rita at 712-281-9862 for more information.

### Appliance Amenities:

Refrigerator, Range/Oven, Gas Stove,