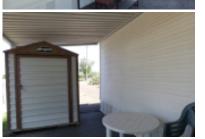

# 101 E Sioux Rd, Pharr, 78577, TX

Large carport

Canterbury 12x33' (398 sq ft) 1988 park model with 1 bedroom 1 bathroom. A 33x12' carport/patio extends along side the home with a 7x6' Morgan metal storage shed. The home has a gas range & carpet & linoleum with updates. More to come at a later date, with more access once the renters have departed. Call Rita at 712-281-9862 for more information.

### Community Amenities:

Woodshop,Tennis,Spa / Hot Tub,Shuffle Board,Schedule Entertainment,RC Track,Pickle Ball,Outdoor Pool,Indoor Pool,Horseshoes,Gated,Fitness Center,Dog Park,

Exterior Amenities: Shed, Carport, Interior Amenities:
Laminate/Tile/Vinyl/Wood
Flooring, Furnished - Fully,