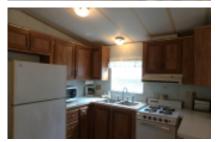

# 101 E Sioux Rd, Pharr, 78577, TX

Large carport

Canterbury 12x33' (398 sq ft) 1988 park model with 1 bedroom 1 bathroom. A 33x12' carport/patio extends along side the home with a 7x6' Morgan metal storage shed. The home has a gas range & carpet & linoleum with updates. More to come at a later date, with more access once the renters have departed. Call Rita at 712-281-9862 for more information.

### Appliance Amenities:

Refrigerator, Range/Oven, Gas Stove,