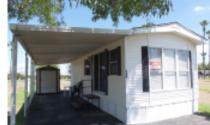

# 101 E Sioux Rd, Pharr, 78577, TX

Large carport

Canterbury 12x33' (398 sq ft) 1988 park model with 1 bedroom 1 bathroom. A 33x12' carport/patio extends along side the home with a 7x6' Morgan metal storage shed. The home has a gas range & carpet & linoleum with updates. More to come at a later date, with more access once the renters have departed. Call Rita at 712-281-9862 for more information.