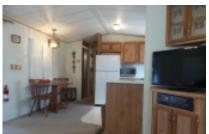

# 101 E Sioux Rd, Pharr, 78577, TX

Large carport

Canterbury 12x33' (398 sq ft) 1988 park model with 1 bedroom 1 bathroom. A 33x12' carport/patio extends along side the home with a 7x6' Morgan metal storage shed. The home has a gas range & carpet & linoleum with updates. More to come at a later date, with more access once the renters have departed. Call Rita at 712-281-9862 for more information.

### Appliance Amenities:

Refrigerator, Range/Oven, Gas Stove,