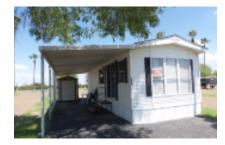

# 101 E Sioux Rd, Pharr, 78577, TX

Large carport

Canterbury 12x33' (398 sq ft) 1988 park model with 1 bedroom 1 bathroom. A 33x12' carport/patio extends along side the home with a 7x6' Morgan metal storage shed. The home has a gas range & carpet & linoleum with updates. More to come at a later date, with more access once the renters have departed. Call Rita at 712-281-9862 for more information.