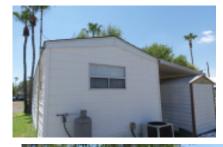

# 101 E Sioux Rd, Pharr, 78577, TX

Large carport

Canterbury 12x33' (398 sq ft) 1988 park model with 1 bedroom 1 bathroom. A 33x12' carport/patio extends along side the home with a 7x6' Morgan metal storage shed. The home has a gas range & carpet & linoleum with updates. More to come at a later date, with more access once the renters have departed. Call Rita at 712-281-9862 for more information.

### Community Amenities:

Woodshop,Tennis,Spa / Hot Tub,Shuffle Board,Schedule Entertainment,RC Track,Pickle Ball,Outdoor Pool,Indoor Pool,Horseshoes,Gated,Fitness Center,Dog Park,

Exterior Amenities: Shed, Carport, Interior Amenities:
Laminate/Tile/Vinyl/Wood
Flooring, Furnished - Fully,