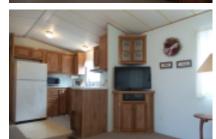

# 101 E Sioux Rd, Pharr, 78577, TX

Large carport

Canterbury 12x33' (398 sq ft) 1988 park model with 1 bedroom 1 bathroom. A 33x12' carport/patio extends along side the home with a 7x6' Morgan metal storage shed. The home has a gas range & carpet & linoleum with updates. More to come at a later date, with more access once the renters have departed. Call Rita at 712-281-9862 for more information.

### Appliance Amenities:

Refrigerator, Range/Oven, Gas Stove,