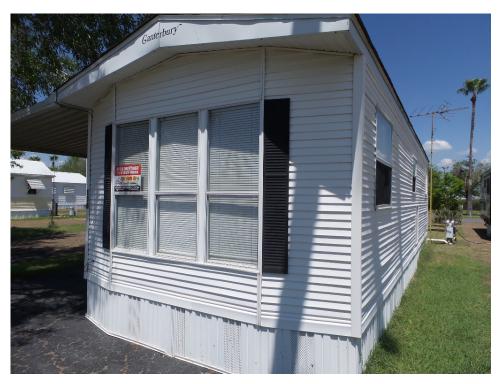

# 101 E Sioux Rd, Pharr, 78577, TX

Large carport

Canterbury 12x33' (398 sq ft) 1988 park model with 1 bedroom 1 bathroom. A 33x12' carport/patio extends along side the home with a 7x6' Morgan metal storage shed. The home has a gas range & carpet & linoleum with updates. More to come at a later date, with more access once the renters have departed. Call Rita at 712-281-9862 for more information.