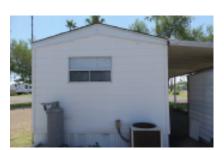

# 101 E Sioux Rd, Pharr, 78577, TX

Large carport

Canterbury 12x33' (398 sq ft) 1988 park model with 1 bedroom 1 bathroom. A 33x12' carport/patio extends along side the home with a 7x6' Morgan metal storage shed. The home has a gas range & carpet & linoleum with updates. More to come at a later date, with more access once the renters have departed. Call Rita at 712-281-9862 for more information.