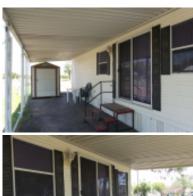

# 101 E Sioux Rd, Pharr, 78577, TX

Large carport

Canterbury 12x33' (398 sq ft) 1988 park model with 1 bedroom 1 bathroom. A 33x12' carport/patio extends along side the home with a 7x6' Morgan metal storage shed. The home has a gas range & carpet & linoleum with updates. More to come at a later date, with more access once the renters have departed. Call Rita at 712-281-9862 for more information.

### Community Amenities:

Woodshop,Tennis,Spa / Hot Tub,Shuffle Board,Schedule Entertainment,RC Track,Pickle Ball,Outdoor Pool,Indoor Pool,Horseshoes,Gated,Fitness Center,Dog Park,

Exterior Amenities: Shed, Carport, Interior Amenities:
Laminate/Tile/Vinyl/Wood
Flooring, Furnished - Fully,