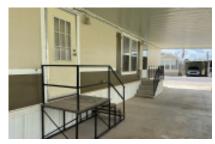

## 1711 E Bus Hwy 83, Mission, 78572, TX

Well maintained home!

2009 CAVCO Manufactured Home, 16x60, (960 sq ft), 2 bedroom, 2 bath. As you arrive at this home you will see solar shades on the windows exposed to the sun and a large covered 12x45 carport/patio. The side concrete measures 12x100 the length of the lot. Step inside the home has a open concept with vaulted ceiling throughout and natural lighting through the double pane windows. The front eat-in kitchen offers lots of counterspace, cabinets, breakfast bar and a pantry closet. The living room has wood laminate flooring and lots of seating space and a hide-a-bed. Down the hall is the laundry area, opposite is the second bedroom and full bath. In the rear of the home is the master bedroom featuring double closets and large storage cabinet. The master bath has double sinks, walkin shower and a separate toilet room. Outside in the rear of the unit is a 10x12 'Tuff Shed'. This home is very clean and well maintained. Call Mike and Lori Schultz at 612-390-1821 for your personal tour.

## **CONVENIENCE:**

General Amenities: Central Air, Moveable Unit, Electric Hot Water, Electric Heat, Appliance Amenities: Washer/Dryer, Refrigerator, Microwave, Electric Stove, Dishwasher,

Community Amenities: WiFi,Spa / Hot Tub,Shuffle Board,Schedule Entertainment,Pickle Ball,Outdoor Pool,Fitness Center,Dog Park, Exterior Amenities: Shed,Covered

Patio,Carport,

Interior Amenities:

Laminate/Tile/Vinyl/Wood Flooring,Furnished - Fully,Thermal Windows,Walk In Shower,

Landscape Amenities: Landscaping,

## MORE INFORMATION

Tax Information County Tax: 855.88 Listing Information

Square Footage: 960.00 Siding type: Fiber Cement Lot Rent: 420.00 Manufacture Year: 2009 Box Size: 16x60 Building Type: Manufactured Home Patio Size: 12x100 Carport Size: 12x45 Shed Size: 10x12 ESI Number