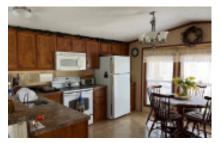

## 1711 E Bus Hwy 83, Mission, 78572, TX

Well maintained home!

2009 CAVCO Manufactured Home, 16x60, (960 sq ft), 2 bedroom, 2 bath. As you arrive at this home you will see solar shades on the windows exposed to the sun and a large covered 12x45 carport/patio. The side concrete measures 12x100 the length of the lot. Step inside the home has a open concept with vaulted ceiling throughout and natural lighting through the double pane windows. The front eat-in kitchen offers lots of counterspace, cabinets, breakfast bar and a pantry closet. The living room has wood laminate flooring and lots of seating space and a hide-a-bed. Down the hall is the laundry area, opposite is the second bedroom and full bath. In the rear of the home is the master bedroom featuring double closets and large storage cabinet. The master bath has double sinks, walkin shower and a separate toilet room. Outside in the rear of the unit is a 10x12 'Tuff Shed'. This home is very clean and well maintained. Call Mike and Lori Schultz at 612-390-1821 for your personal tour.