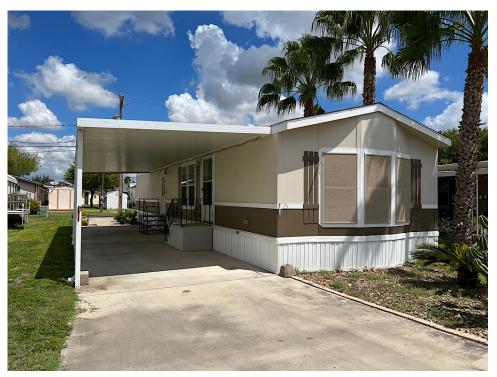

## 1711 E Bus Hwy 83, Mission, 78572, TX

Well maintained home!

2009 CAVCO Manufactured Home, 16x60, (960 sq ft), 2 bedroom, 2 bath. As you arrive at this home you will see solar shades on the windows exposed to the sun and a large covered 12x45 carport/patio. The side concrete measures 12x100 the length of the lot. Step inside the home has a open concept with vaulted ceiling throughout and natural lighting through the double pane windows. The front eat-in kitchen offers lots of counterspace, cabinets, breakfast bar and a pantry closet. The living room has wood laminate flooring and lots of seating space and a hide-a-bed. Down the hall is the laundry area, opposite is the second bedroom and full bath. In the rear of the home is the master bedroom featuring double closets and large storage cabinet. The master bath has double sinks, walkin shower and a separate toilet room. Outside in the rear of the unit is a 10x12 'Tuff Shed'. This home is very clean and well maintained. Call Mike and Lori Schultz at 612-390-1821 for your personal tour.

## MORE INFORMATION

Tax Information County Tax: 855.88 Listing Information

Square Footage: 960.00 Siding type: Fiber Cement Lot Rent: 420.00 Manufacture Year: 2009 Box Size: 16x60 Building Type: Manufactured Home Patio Size: 12x100 Carport Size: 12x45 Shed Size: 10x12 ESI Number