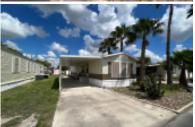

## 1711 E Bus Hwy 83, Mission, 78572, TX

Well maintained home!

2009 CAVCO Manufactured Home, 16x60, (960 sq ft), 2 bedroom, 2 bath. As you arrive at this home you will see solar shades on the windows exposed to the sun and a large covered 12x45 carport/patio. The side concrete measures 12x100 the length of the lot. Step inside the home has a open concept with vaulted ceiling throughout and natural lighting through the double pane windows. The front eat-in kitchen offers lots of counterspace, cabinets, breakfast bar and a pantry closet. The living room has wood laminate flooring and lots of seating space and a hide-a-bed. Down the hall is the laundry area, opposite is the second bedroom and full bath. In the rear of the home is the master bedroom featuring double closets and large storage cabinet. The master bath has double sinks, walkin shower and a separate toilet room. Outside in the rear of the unit is a 10x12 'Tuff Shed'. This home is very clean and well maintained. Call Mike and Lori Schultz at 612-390-1821 for your personal tour.