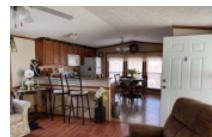

## 1711 E Bus Hwy 83, Mission, 78572, TX

Well maintained home!

2009 CAVCO Manufactured Home, 16x60, (960 sq ft), 2 bedroom, 2 bath. As you arrive at this home you will see solar shades on the windows exposed to the sun and a large covered 12x45 carport/patio. The side concrete measures 12x100 the length of the lot. Step inside the home has a open concept with vaulted ceiling throughout and natural lighting through the double pane windows. The front eat-in kitchen offers lots of counterspace, cabinets, breakfast bar and a pantry closet. The living room has wood laminate flooring and lots of seating space and a hide-a-bed. Down the hall is the laundry area, opposite is the second bedroom and full bath. In the rear of the home is the master bedroom featuring double closets and large storage cabinet. The master bath has double sinks, walkin shower and a separate toilet room. Outside in the rear of the unit is a 10x12 'Tuff Shed'. This home is very clean and well maintained. Call Mike and Lori Schultz at 612-390-1821 for your personal tour.