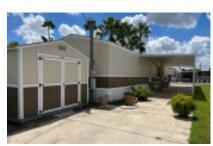

## 1711 E Bus Hwy 83, Mission, 78572, TX

Well maintained home!

2009 CAVCO Manufactured Home, 16x60, (960 sq ft), 2 bedroom, 2 bath. As you arrive at this home you will see solar shades on the windows exposed to the sun and a large covered 12x45 carport/patio. The side concrete measures 12x100 the length of the lot. Step inside the home has a open concept with vaulted ceiling throughout and natural lighting through the double pane windows. The front eat-in kitchen offers lots of counterspace, cabinets, breakfast bar and a pantry closet. The living room has wood laminate flooring and lots of seating space and a hide-a-bed. Down the hall is the laundry area, opposite is the second bedroom and full bath. In the rear of the home is the master bedroom featuring double closets and large storage cabinet. The master bath has double sinks, walkin shower and a separate toilet room. Outside in the rear of the unit is a 10x12 'Tuff Shed'. This home is very clean and well maintained. Call Mike and Lori Schultz at 612-390-1821 for your personal tour.

## MORE INFORMATION

Tax Information County Tax: 855.88 Listing Information

Square Footage: 960.00 Siding type: Fiber Cement Lot Rent: 420.00 Manufacture Year: 2009 Box Size: 16x60 Building Type: Manufactured Home Patio Size: 12x100 Carport Size: 12x45 Shed Size: 10x12 ESI Number