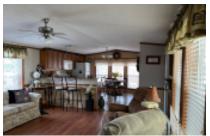

## 1711 E Bus Hwy 83, Mission, 78572, TX

Well maintained home!

2009 CAVCO Manufactured Home, 16x60, (960 sq ft), 2 bedroom, 2 bath. As you arrive at this home you will see solar shades on the windows exposed to the sun and a large covered 12x45 carport/patio. The side concrete measures 12x100 the length of the lot. Step inside the home has a open concept with vaulted ceiling throughout and natural lighting through the double pane windows. The front eat-in kitchen offers lots of counterspace, cabinets, breakfast bar and a pantry closet. The living room has wood laminate flooring and lots of seating space and a hide-a-bed. Down the hall is the laundry area, opposite is the second bedroom and full bath. In the rear of the home is the master bedroom featuring double closets and large storage cabinet. The master bath has double sinks, walkin shower and a separate toilet room. Outside in the rear of the unit is a 10x12 'Tuff Shed'. This home is very clean and well maintained. Call Mike and Lori Schultz at 612-390-1821 for your personal tour.