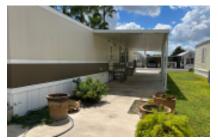

## 1711 E Bus Hwy 83, Mission, 78572, TX

Well maintained home!

2009 CAVCO Manufactured Home, 16x60, (960 sq ft), 2 bedroom, 2 bath. As you arrive at this home you will see solar shades on the windows exposed to the sun and a large covered 12x45 carport/patio. The side concrete measures 12x100 the length of the lot. Step inside the home has a open concept with vaulted ceiling throughout and natural lighting through the double pane windows. The front eat-in kitchen offers lots of counterspace, cabinets, breakfast bar and a pantry closet. The living room has wood laminate flooring and lots of seating space and a hide-a-bed. Down the hall is the laundry area, opposite is the second bedroom and full bath. In the rear of the home is the master bedroom featuring double closets and large storage cabinet. The master bath has double sinks, walkin shower and a separate toilet room. Outside in the rear of the unit is a 10x12 'Tuff Shed'. This home is very clean and well maintained. Call Mike and Lori Schultz at 612-390-1821 for your personal tour.