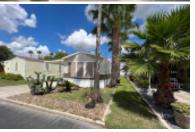

## 1711 E Bus Hwy 83, Mission, 78572, TX

Well maintained home!

2009 CAVCO Manufactured Home, 16x60, (960 sq ft), 2 bedroom, 2 bath. As you arrive at this home you will see solar shades on the windows exposed to the sun and a large covered 12x45 carport/patio. The side concrete measures 12x100 the length of the lot. Step inside the home has a open concept with vaulted ceiling throughout and natural lighting through the double pane windows. The front eat-in kitchen offers lots of counterspace, cabinets, breakfast bar and a pantry closet. The living room has wood laminate flooring and lots of seating space and a hide-a-bed. Down the hall is the laundry area, opposite is the second bedroom and full bath. In the rear of the home is the master bedroom featuring double closets and large storage cabinet. The master bath has double sinks, walkin shower and a separate toilet room. Outside in the rear of the unit is a 10x12 'Tuff Shed'. This home is very clean and well maintained. Call Mike and Lori Schultz at 612-390-1821 for your personal tour.