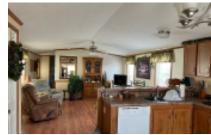

## 1711 E Bus Hwy 83, Mission, 78572, TX

Well maintained home!

2009 CAVCO Manufactured Home, 16x60, (960 sq ft), 2 bedroom, 2 bath. As you arrive at this home you will see solar shades on the windows exposed to the sun and a large covered 12x45 carport/patio. The side concrete measures 12x100 the length of the lot. Step inside the home has a open concept with vaulted ceiling throughout and natural lighting through the double pane windows. The front eat-in kitchen offers lots of counterspace, cabinets, breakfast bar and a pantry closet. The living room has wood laminate flooring and lots of seating space and a hide-a-bed. Down the hall is the laundry area, opposite is the second bedroom and full bath. In the rear of the home is the master bedroom featuring double closets and large storage cabinet. The master bath has double sinks, walkin shower and a separate toilet room. Outside in the rear of the unit is a 10x12 'Tuff Shed'. This home is very clean and well maintained. Call Mike and Lori Schultz at 612-390-1821 for your personal tour.