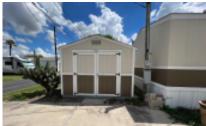

## 1711 E Bus Hwy 83, Mission, 78572, TX

Well maintained home!

2009 CAVCO Manufactured Home, 16x60, (960 sq ft), 2 bedroom, 2 bath. As you arrive at this home you will see solar shades on the windows exposed to the sun and a large covered 12x45 carport/patio. The side concrete measures 12x100 the length of the lot. Step inside the home has a open concept with vaulted ceiling throughout and natural lighting through the double pane windows. The front eat-in kitchen offers lots of counterspace, cabinets, breakfast bar and a pantry closet. The living room has wood laminate flooring and lots of seating space and a hide-a-bed. Down the hall is the laundry area, opposite is the second bedroom and full bath. In the rear of the home is the master bedroom featuring double closets and large storage cabinet. The master bath has double sinks, walkin shower and a separate toilet room. Outside in the rear of the unit is a 10x12 'Tuff Shed'. This home is very clean and well maintained. Call Mike and Lori Schultz at 612-390-1821 for your personal tour.

## MORE INFORMATION

Tax Information County Tax: 855.88 Listing Information

Square Footage: 960.00 Siding type: Fiber Cement Lot Rent: 420.00 Manufacture Year: 2009 Box Size: 16x60 Building Type: Manufactured Home Patio Size: 12x100 Carport Size: 12x45 Shed Size: 10x12 ESI Number