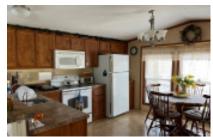

## 1711 E Bus Hwy 83, Mission, 78572, TX

Well maintained home!

2009 CAVCO Manufactured Home, 16x60, (960 sq ft), 2 bedroom, 2 bath. As you arrive at this home you will see solar shades on the windows exposed to the sun and a large covered 12x45 carport/patio. The side concrete measures 12x100 the length of the lot. Step inside the home has a open concept with vaulted ceiling throughout and natural lighting through the double pane windows. The front eat-in kitchen offers lots of counterspace, cabinets, breakfast bar and a pantry closet. The living room has wood laminate flooring and lots of seating space and a hide-a-bed. Down the hall is the laundry area, opposite is the second bedroom and full bath. In the rear of the home is the master bedroom featuring double closets and large storage cabinet. The master bath has double sinks, walkin shower and a separate toilet room. Outside in the rear of the unit is a 10x12 'Tuff Shed'. This home is very clean and well maintained. Call Mike and Lori Schultz at 612-390-1821 for your personal tour.