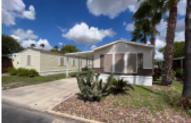

## 1711 E Bus Hwy 83, Mission, 78572, TX

Well maintained home!

2009 CAVCO Manufactured Home, 16x60, (960 sq ft), 2 bedroom, 2 bath. As you arrive at this home you will see solar shades on the windows exposed to the sun and a large covered 12x45 carport/patio. The side concrete measures 12x100 the length of the lot. Step inside the home has a open concept with vaulted ceiling throughout and natural lighting through the double pane windows. The front eat-in kitchen offers lots of counterspace, cabinets, breakfast bar and a pantry closet. The living room has wood laminate flooring and lots of seating space and a hide-a-bed. Down the hall is the laundry area, opposite is the second bedroom and full bath. In the rear of the home is the master bedroom featuring double closets and large storage cabinet. The master bath has double sinks, walkin shower and a separate toilet room. Outside in the rear of the unit is a 10x12 'Tuff Shed'. This home is very clean and well maintained. Call Mike and Lori Schultz at 612-390-1821 for your personal tour.