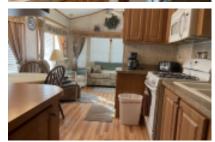

## 1501 S Airport Rd, Weslaco, 78596, TX

This home is fully furnished and move in ready!

2011 Valley Traveland Park Model is 12 x 38 and has one bedroom and 1 bathroom. This fully furnished move in ready home has been well taken care of and is immaculate. The bedroom in the home is perfect and has plenty of close space and the bed even lifts up for more storage. The 10 x 10 bonus room houses the washer and dryer unit, but it can easily be made into a 2nd bedroom. The home sits on a full slab of concrete and has a 12 x 28 carport. It has a gas stove, microwave, oven and refrigerator. The central air works wonderfully, but there is electric heat in case you need it. This home is in Southern Comfort, which is an encore park. It is an active 55 + park that has numerous activities, entertainment, food, craft shows, swimming pool, a fully outfitted fitness center, billiards, shuffleboard court and more. For a viewing call Tammy at 956-643-0051

#### **CONVENIENCE:**

General Amenities: Central Air, Electric Hot Water, Electric Heat,

Appliance Amenities: Washer/Dryer,Refr igerator, Range/Oven, Microwave, Gas Stove,

Community Amenities: Dog Park, Fitness Center, Gated, Grassy Sites,Outdoor Pool,Pickle Ball,Schedule Entertainment, Shuffle Board, Spa / Hot

Exterior Amenities: Full Slab Under Home, Covered Patio, Carport, Interior Amenities:

Laminate/Tile/Vinyl/Wood Flooring, Furnished - Fully, Thermal

Windows,