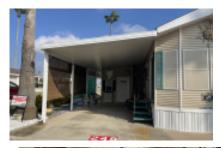

## 1501 S Airport Rd, Weslaco, 78596, TX

This home is fully furnished and move in ready!

2011 Valley Traveland Park Model is 12 x 38 and has one bedroom and 1 bathroom. This fully furnished move in ready home has been well taken care of and is immaculate. The bedroom in the home is perfect and has plenty of close space and the bed even lifts up for more storage. The 10 x 10 bonus room houses the washer and dryer unit, but it can easily be made into a 2nd bedroom. The home sits on a full slab of concrete and has a 12 x 28 carport. It has a gas stove, microwave, oven and refrigerator. The central air works wonderfully, but there is electric heat in case you need it. This home is in Southern Comfort, which is an encore park. It is an active 55 + park that has numerous activities, entertainment, food, craft shows, swimming pool, a fully outfitted fitness center, billiards, shuffleboard court and more. For a viewing call Tammy at 956-643-0051

Exterior Amenities: Full Slab Under Home, Covered Patio, Carport, Interior Amenities:

Laminate/Tile/Vinyl/Wood Flooring, Furnished - Fully, Thermal

Windows,

#### MORE INFORMATION **Listing Information**

Square Footage: 396.00 Siding type: Vinyl Lot Rent : 3100.00 Manufacture Year: 2011 Box Size: 12x33 Building Type: Park Model Texas Room Size: 10x10 Carport Size: 12x28