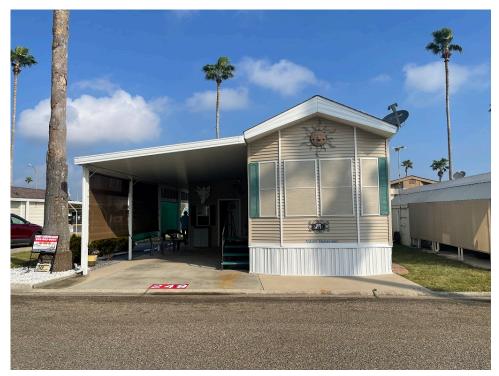

## 1501 S Airport Rd, Weslaco, 78596, TX

This home is fully furnished and move in ready!

2011 Valley Traveland Park Model is 12 x 38 and has one bedroom and 1 bathroom. This fully furnished move in ready home has been well taken care of and is immaculate. The bedroom in the home is perfect and has plenty of close space and the bed even lifts up for more storage. The 10 x 10 bonus room houses the washer and dryer unit, but it can easily be made into a 2nd bedroom. The home sits on a full slab of concrete and has a 12 x 28 carport. It has a gas stove, microwave, oven and refrigerator. The central air works wonderfully, but there is electric heat in case you need it. This home is in Southern Comfort, which is an encore park. It is an active 55 + park that has numerous activities, entertainment, food, craft shows, swimming pool, a fully outfitted fitness center, billiards, shuffleboard court and more. For a viewing call Tammy at 956-643-0051

#### MORE INFORMATION **Listing Information**

Square Footage: 396.00 Siding type: Vinyl Lot Rent : 3100.00 Manufacture Year: 2011 Box Size: 12x33 Building Type: Park Model Texas Room Size: 10x10 Carport Size: 12x28