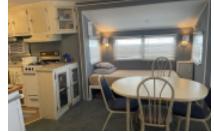

# 9099 N Mile 2 West, Mercedes, 78570, TX

Very well maintained, cute home with Texas Room

1982 1 Bedrm/1 Bath Franklin Park Model. This home comes fully furnished and has been well kept. In addition to the main 396 sq feet of living space that includes 2 tip outs, it also has an addition that is 12 x 16 which is currently used as the living room that has a electric fireplace. In the main part of the home is a dining area with built in glass cabinets and windows that make it light and bright, an extra sleeping area and a kitchen with a propane stove, oven, refrigerator and a microwave. There is also a very nice size pantry. Next is the bathroom with a tub and shower. The bedroom is next, and it has a large closet for all your belongings and is roomy enough to walk around the bed. The bedroom has a back door that you can get to the shed too! The shed is 8 x 11 and contains the washer and dryer. This home has been well taken care of and is cute... For a viewing call Tammy ay 956-643-0051

### **CONVENIENCE:**

**General Amenities:** Texas Room, Electric Hot Water, Electric Heat,

**Appliance Amenities:** Washer/Dryer,Refr igerator,Range/Oven,Microwave,Gas Stove,

**Community Amenities:** Shuffle Board,Schedule Entertainment,Outdoor Pool,Horseshoes,Grassy Sites,Gated,Spa / Hot Tub,WiFi,

Exterior Amenities: Shed, Metal Roof, Interior Amenities: Furnished -

Fully,Carpet,

Landscape Amenities: Lawn,