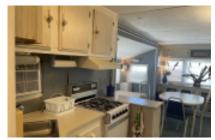

# 9099 N Mile 2 West, Mercedes, 78570, TX

Very well maintained, cute home with Texas Room

1982 1 Bedrm/1 Bath Franklin Park Model. This home comes fully furnished and has been well kept. In addition to the main 396 sq feet of living space that includes 2 tip outs, it also has an addition that is 12 x 16 which is currently used as the living room that has a electric fireplace. In the main part of the home is a dining area with built in glass cabinets and windows that make it light and bright, an extra sleeping area and a kitchen with a propane stove, oven, refrigerator and a microwave. There is also a very nice size pantry. Next is the bathroom with a tub and shower. The bedroom is next, and it has a large closet for all your belongings and is roomy enough to walk around the bed. The bedroom has a back door that you can get to the shed too! The shed is 8 x 11 and contains the washer and dryer. This home has been well taken care of and is cute... For a viewing call Tammy ay 956-643-0051

### **CONVENIENCE:**

**General Amenities:** Texas Room, Electric Hot Water, Electric Heat,

**Appliance Amenities:** Washer/Dryer,Refr igerator,Range/Oven,Microwave,Gas Stove,

**Community Amenities:** Shuffle Board,Schedule Entertainment,Outdoor Pool,Horseshoes,Grassy Sites,Gated,Spa / Hot Tub,WiFi,