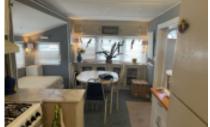

# 9099 N Mile 2 West, Mercedes, 78570, TX

Very well maintained, cute home with Texas Room

1982 1 Bedrm/1 Bath Franklin Park Model. This home comes fully furnished and has been well kept. In addition to the main 396 sq feet of living space that includes 2 tip outs, it also has an addition that is 12 x 16 which is currently used as the living room that has a electric fireplace. In the main part of the home is a dining area with built in glass cabinets and windows that make it light and bright, an extra sleeping area and a kitchen with a propane stove, oven, refrigerator and a microwave. There is also a very nice size pantry. Next is the bathroom with a tub and shower. The bedroom is next, and it has a large closet for all your belongings and is roomy enough to walk around the bed. The bedroom has a back door that you can get to the shed too! The shed is 8 x 11 and contains the washer and dryer. This home has been well taken care of and is cute... For a viewing call Tammy ay 956-643-0051