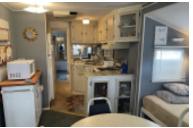

# 9099 N Mile 2 West, Mercedes, 78570, TX

Very well maintained, cute home with Texas Room

1982 1 Bedrm/1 Bath Franklin Park Model. This home comes fully furnished and has been well kept. In addition to the main 396 sq feet of living space that includes 2 tip outs, it also has an addition that is 12 x 16 which is currently used as the living room that has a electric fireplace. In the main part of the home is a dining area with built in glass cabinets and windows that make it light and bright, an extra sleeping area and a kitchen with a propane stove, oven, refrigerator and a microwave. There is also a very nice size pantry. Next is the bathroom with a tub and shower. The bedroom is next, and it has a large closet for all your belongings and is roomy enough to walk around the bed. The bedroom has a back door that you can get to the shed too! The shed is 8 x 11 and contains the washer and dryer. This home has been well taken care of and is cute... For a viewing call Tammy ay 956-643-0051

### **CONVENIENCE:**

**General Amenities:** Texas Room, Electric Hot Water, Electric Heat,

**Appliance Amenities:** Washer/Dryer,Refr igerator,Range/Oven,Microwave,Gas Stove,

**Community Amenities:** Shuffle Board,Schedule Entertainment,Outdoor Pool,Horseshoes,Grassy Sites,Gated,Spa / Hot Tub,WiFi,