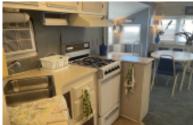

# 9099 N Mile 2 West, Mercedes, 78570, TX

Very well maintained, cute home with Texas Room

1982 1 Bedrm/1 Bath Franklin Park Model. This home comes fully furnished and has been well kept. In addition to the main 396 sq feet of living space that includes 2 tip outs, it also has an addition that is 12 x 16 which is currently used as the living room that has a electric fireplace. In the main part of the home is a dining area with built in glass cabinets and windows that make it light and bright, an extra sleeping area and a kitchen with a propane stove, oven, refrigerator and a microwave. There is also a very nice size pantry. Next is the bathroom with a tub and shower. The bedroom is next, and it has a large closet for all your belongings and is roomy enough to walk around the bed. The bedroom has a back door that you can get to the shed too! The shed is 8 x 11 and contains the washer and dryer. This home has been well taken care of and is cute... For a viewing call Tammy ay 956-643-0051

### **CONVENIENCE:**

**General Amenities:** Texas Room, Electric Hot Water, Electric Heat,

**Appliance Amenities:** Washer/Dryer,Refr igerator,Range/Oven,Microwave,Gas Stove,

**Community Amenities:** Shuffle Board,Schedule Entertainment,Outdoor Pool,Horseshoes,Grassy Sites,Gated,Spa / Hot Tub,WiFi,