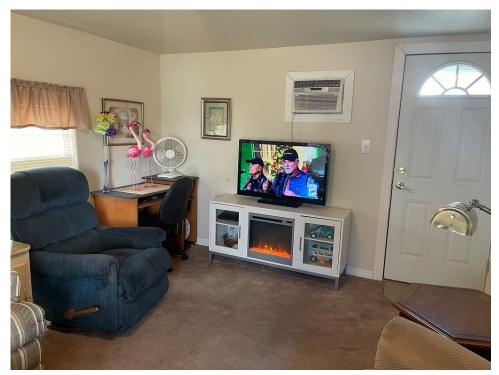

# 9099 N Mile 2 West, Mercedes, 78570, TX

Very well maintained, cute home with Texas Room

1982 1 Bedrm/1 Bath Franklin Park Model. This home comes fully furnished and has been well kept. In addition to the main 396 sq feet of living space that includes 2 tip outs, it also has an addition that is 12 x 16 which is currently used as the living room that has a electric fireplace. In the main part of the home is a dining area with built in glass cabinets and windows that make it light and bright, an extra sleeping area and a kitchen with a propane stove, oven, refrigerator and a microwave. There is also a very nice size pantry. Next is the bathroom with a tub and shower. The bedroom is next, and it has a large closet for all your belongings and is roomy enough to walk around the bed. The bedroom has a back door that you can get to the shed too! The shed is 8 x 11 and contains the washer and dryer. This home has been well taken care of and is cute... For a viewing call Tammy ay 956-643-0051

### **CONVENIENCE:**

**General Amenities:** Texas Room, Electric Hot Water, Electric Heat,

**Appliance Amenities:** Washer/Dryer,Refr igerator,Range/Oven,Microwave,Gas Stove,

**Community Amenities:** Shuffle Board,Schedule Entertainment,Outdoor Pool,Horseshoes,Grassy Sites,Gated,Spa / Hot Tub,WiFi,

Exterior Amenities: Shed, Metal Roof, Interior Amenities: Furnished -

Fully,Carpet,

Landscape Amenities: Lawn,