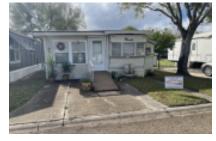

# 9099 N Mile 2 West, Mercedes, 78570, TX

Very well maintained, cute home with Texas Room

1982 1 Bedrm/1 Bath Franklin Park Model. This home comes fully furnished and has been well kept. In addition to the main 396 sq feet of living space that includes 2 tip outs, it also has an addition that is 12 x 16 which is currently used as the living room that has a electric fireplace. In the main part of the home is a dining area with built in glass cabinets and windows that make it light and bright, an extra sleeping area and a kitchen with a propane stove, oven, refrigerator and a microwave. There is also a very nice size pantry. Next is the bathroom with a tub and shower. The bedroom is next, and it has a large closet for all your belongings and is roomy enough to walk around the bed. The bedroom has a back door that you can get to the shed too! The shed is 8 x 11 and contains the washer and dryer. This home has been well taken care of and is cute... For a viewing call Tammy ay 956-643-0051