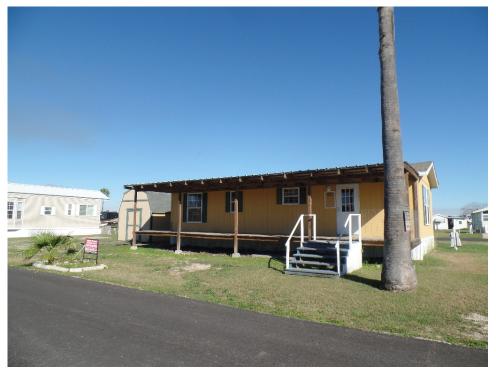

# 4525 Graham RD, Harlingen, 78552, TX

Priced Right!

The price is right on this unfurnished 2018 15.5X60 (620 sq.ft.) 1 bedroom, 1 bath home in a friendly, active gated 55+ community; very close to shopping, restaurants and major expressways. Sit and watch the sunsets from your 8X40 front porch. From there, enter the spacious open concept living room/kitchen with all electric appliances and a breakfast bar. A washer/dryer is included with the home. In addition, there is no carpet in this all-laminate home. There is a walk-in shower with 2 seats in the roomy bathroom. Additional storage in the 10X12 Tuff Shed with lofts outside. If you're looking for more room than a park model, this is your home! For your tour, call Lynne @ 956-367-0161