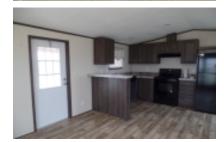

# 4525 Graham RD, Harlingen, 78552, TX

Priced Right!

The price is right on this unfurnished 2018 15.5X60 (620 sq.ft.) 1 bedroom, 1 bath home in a friendly, active gated 55+ community; very close to shopping, restaurants and major expressways. Sit and watch the sunsets from your 8X40 front porch. From there, enter the spacious open concept living room/kitchen with all electric appliances and a breakfast bar. A washer/dryer is included with the home. In addition, there is no carpet in this all-laminate home. There is a walk-in shower with 2 seats in the roomy bathroom. Additional storage in the 10X12 Tuff Shed with lofts outside. If you're looking for more room than a park model, this is your home! For your tour, call Lynne @ 956-367-0161

### Appliance Amenities:

Washer/Dryer, Refrigerator, Electric Stove, Community Amenities: Fitness
Center, Horseshoes, Outdoor Pool, Pickle
Ball, Shuffle Board, Spa / Hot Tub, WiFi,
Exterior Amenities: Covered Patio,