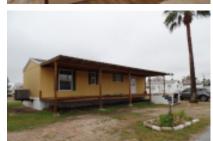

# 4525 Graham RD, Harlingen, 78552, TX

Priced Right!

The price is right on this unfurnished 2018 15.5X60 (620 sq.ft.) 1 bedroom, 1 bath home in a friendly, active gated 55+ community; very close to shopping, restaurants and major expressways. Sit and watch the sunsets from your 8X40 front porch. From there, enter the spacious open concept living room/kitchen with all electric appliances and a breakfast bar. A washer/dryer is included with the home. In addition, there is no carpet in this all-laminate home. There is a walk-in shower with 2 seats in the roomy bathroom. Additional storage in the 10X12 Tuff Shed with lofts outside. If you're looking for more room than a park model, this is your home! For your tour, call Lynne @ 956-367-0161