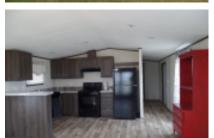

# 4525 Graham RD, Harlingen, 78552, TX

Priced Right!

The price is right on this unfurnished 2018 15.5X60 (620 sq.ft.) 1 bedroom, 1 bath home in a friendly, active gated 55+ community; very close to shopping, restaurants and major expressways. Sit and watch the sunsets from your 8X40 front porch. From there, enter the spacious open concept living room/kitchen with all electric appliances and a breakfast bar. A washer/dryer is included with the home. In addition, there is no carpet in this all-laminate home. There is a walk-in shower with 2 seats in the roomy bathroom. Additional storage in the 10X12 Tuff Shed with lofts outside. If you're looking for more room than a park model, this is your home! For your tour, call Lynne @ 956-367-0161