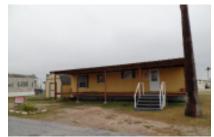

# 4525 Graham RD, Harlingen, 78552, TX

Priced Right!

The price is right on this unfurnished 2018 15.5X60 (620 sq.ft.) 1 bedroom, 1 bath home in a friendly, active gated 55+ community; very close to shopping, restaurants and major expressways. Sit and watch the sunsets from your 8X40 front porch. From there, enter the spacious open concept living room/kitchen with all electric appliances and a breakfast bar. A washer/dryer is included with the home. In addition, there is no carpet in this all-laminate home. There is a walk-in shower with 2 seats in the roomy bathroom. Additional storage in the 10X12 Tuff Shed with lofts outside. If you're looking for more room than a park model, this is your home! For your tour, call Lynne @ 956-367-0161