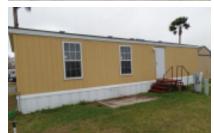

# 4525 Graham RD, Harlingen, 78552, TX

Priced Right!

The price is right on this unfurnished 2018 15.5X60 (620 sq.ft.) 1 bedroom, 1 bath home in a friendly, active gated 55+ community; very close to shopping, restaurants and major expressways. Sit and watch the sunsets from your 8X40 front porch. From there, enter the spacious open concept living room/kitchen with all electric appliances and a breakfast bar. A washer/dryer is included with the home. In addition, there is no carpet in this all-laminate home. There is a walk-in shower with 2 seats in the roomy bathroom. Additional storage in the 10X12 Tuff Shed with lofts outside. If you're looking for more room than a park model, this is your home! For your tour, call Lynne @ 956-367-0161