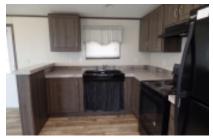

# 4525 Graham RD, Harlingen, 78552, TX

Priced Right!

The price is right on this unfurnished 2018 15.5X60 (620 sq.ft.) 1 bedroom, 1 bath home in a friendly, active gated 55+ community; very close to shopping, restaurants and major expressways. Sit and watch the sunsets from your 8X40 front porch. From there, enter the spacious open concept living room/kitchen with all electric appliances and a breakfast bar. A washer/dryer is included with the home. In addition, there is no carpet in this all-laminate home. There is a walk-in shower with 2 seats in the roomy bathroom. Additional storage in the 10X12 Tuff Shed with lofts outside. If you're looking for more room than a park model, this is your home! For your tour, call Lynne @ 956-367-0161

### Appliance Amenities:

Washer/Dryer, Refrigerator, Electric Stove, Community Amenities: Fitness
Center, Horseshoes, Outdoor Pool, Pickle
Ball, Shuffle Board, Spa / Hot Tub, WiFi,
Exterior Amenities: Covered Patio,