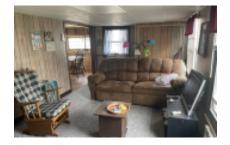

## 9099 N Mile 2 West, Mercedes, 78570, TX

Nice home in a wonderful park with lots of amenities!

1975 one bedroom and one bathroom 8 x 31 home with a 9 x 18 Texas gives you a spacious 410 sq feet in this fully furnished home. The home has another addition in the back that holds the washer and dryer. The dining area is in the front of the trailer and then the kitchen is next. The kitchen has a full-size fridge and freezer. The kitchen has a lot of storage and has a induction stove top. The home also has a metal roof and a12 x 8 deck that has a wonderful breeze. The home is in Paradise South and has a pool and a lot of winter Texan activities. For a private showing please call tammy 956-643-0051.

### CONVENIENCE:

General Amenities: Texas Room, Moveable Unit, Gas Heat, Electric Hot Water,

Appliance Amenities: Washer/Dryer, Refr igerator, Microwave, Electric Stove, Community Amenities: Shuffle Board, Schedule Entertainment, Outdoor Pool,Horseshoes,Grassy Sites,Gated,Spa / Hot Tub,WiFi, Exterior Amenities: Shed, Open Deck, Interior Amenities: