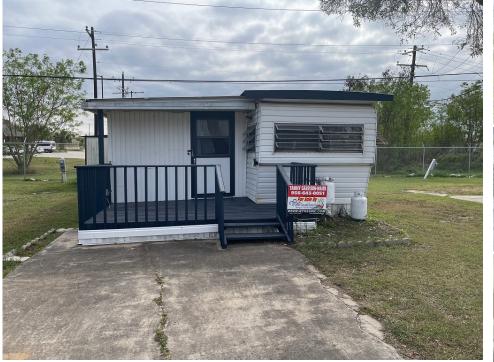

# Sold. \$5,000.00 **99 PARADISE SOUTH**

## 9099 N Mile 2 West, Mercedes, 78570, TX

Nice home in a wonderful park with lots of amenities!

1975 one bedroom and one bathroom 8 x 31 home with a 9 x 18 Texas gives you a spacious 410 sq feet in this fully furnished home. The home has another addition in the back that holds the washer and dryer. The dining area is in the front of the trailer and then the kitchen is next. The kitchen has a full-size fridge and freezer. The kitchen has a lot of storage and has a induction stove top. The home also has a metal roof and a12 x 8 deck that has a wonderful breeze. The home is in Paradise South and has a pool and a lot of winter Texan activities. For a private showing please call tammy 956-643-0051.