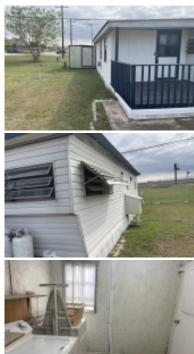

## 9099 N Mile 2 West, Mercedes, 78570, TX

Nice home in a wonderful park with lots of amenities!

1975 one bedroom and one bathroom 8 x 31 home with a 9 x 18 Texas gives you a spacious 410 sq feet in this fully furnished home. The home has another addition in the back that holds the washer and dryer. The dining area is in the front of the trailer and then the kitchen is next. The kitchen has a full-size fridge and freezer. The kitchen has a lot of storage and has a induction stove top. The home also has a metal roof and a12 x 8 deck that has a wonderful breeze. The home is in Paradise South and has a pool and a lot of winter Texan activities. For a private showing please call tammy 956-643-0051.

### CONVENIENCE:

General Amenities: Texas Room, Moveable Unit, Gas Heat, Electric Hot Water,

Appliance Amenities: Washer/Dryer, Refr igerator, Microwave, Electric Stove, Community Amenities: Shuffle Board, Schedule Entertainment, Outdoor Pool,Horseshoes,Grassy Sites,Gated,Spa / Hot Tub,WiFi, Exterior Amenities: Shed, Open Deck, Interior Amenities:

## MORE INFORMATION

Tax Information County Tax : 64.87 Listing Information Square Footage : 248.00 Lot Rent : 384.00 Manufacture Year : 1975 Box Size : 8x31 Building Type : Park Model Texas Room Size : 9.5x18 Patio Size : 12x8