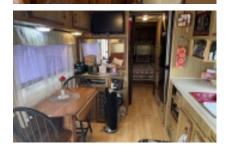

# 9099 N Mile 2 West, Mercedes, 78570, TX

Cute home that has been well taken care of

1986 Well taken care of trailer. It has one bedroom, and the bathroom has been remodeled and is 8 x 8 and has a walk-in shower. The home has hardwood floors, Air Conditioning that works phenomenal, propane heat and water. The carport/patio is 12 x 27 and has a 2 x 4 shed. The home has a metal roof and is fully furnished. All appliances are included. This home does not have a stove or oven, but comes with a hot plate, toaster oven, slow cooker and a electric fry pan. The home is in a wonderful park and is across the street from the hall, pool and all the winter Texan activities. The golf cart is included with the sale of the home. This home is priced to sell. For a showing please call Tammy at 956-654-0051.