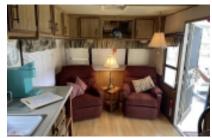

# 9099 N Mile 2 West, Mercedes, 78570, TX

Cute home that has been well taken care of

1986 Well taken care of trailer. It has one bedroom, and the bathroom has been remodeled and is 8 x 8 and has a walk-in shower. The home has hardwood floors, Air Conditioning that works phenomenal, propane heat and water. The carport/patio is 12 x 27 and has a 2 x 4 shed. The home has a metal roof and is fully furnished. All appliances are included. This home does not have a stove or oven, but comes with a hot plate, toaster oven, slow cooker and a electric fry pan. The home is in a wonderful park and is across the street from the hall, pool and all the winter Texan activities. The golf cart is included with the sale of the home. This home is priced to sell. For a showing please call Tammy at 956-654-0051.

Interior Amenities: Furnished - Fully, Walk In Shower,