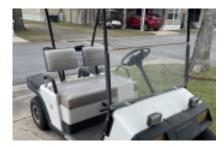

# 9099 N Mile 2 West, Mercedes, 78570, TX

Cute home that has been well taken care of

1986 Well taken care of trailer. It has one bedroom, and the bathroom has been remodeled and is 8 x 8 and has a walk-in shower. The home has hardwood floors, Air Conditioning that works phenomenal, propane heat and water. The carport/patio is 12 x 27 and has a 2 x 4 shed. The home has a metal roof and is fully furnished. All appliances are included. This home does not have a stove or oven, but comes with a hot plate, toaster oven, slow cooker and a electric fry pan. The home is in a wonderful park and is across the street from the hall, pool and all the winter Texan activities. The golf cart is included with the sale of the home. This home is priced to sell. For a showing please call Tammy at 956-654-0051.