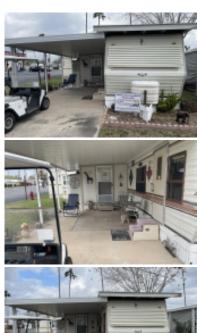

# 9099 N Mile 2 West, Mercedes, 78570, TX

Cute home that has been well taken care of

1986 Well taken care of trailer. It has one bedroom, and the bathroom has been remodeled and is 8 x 8 and has a walk-in shower. The home has hardwood floors, Air Conditioning that works phenomenal, propane heat and water. The carport/patio is 12 x 27 and has a 2 x 4 shed. The home has a metal roof and is fully furnished. All appliances are included. This home does not have a stove or oven, but comes with a hot plate, toaster oven, slow cooker and a electric fry pan. The home is in a wonderful park and is across the street from the hall, pool and all the winter Texan activities. The golf cart is included with the sale of the home. This home is priced to sell. For a showing please call Tammy at 956-654-0051.

#### Appliance Amenities: Refrigerator, Microwave,

Community Amenities: Shuffle Board, Schedule Entertainment, Outdoor Pool, Horseshoes, Grassy Sites, Gated, Spa / Hot Tub, WiFi,

Exterior Amenities: Shed,Metal Roof,Covered Patio,Corner Lot,Carport,