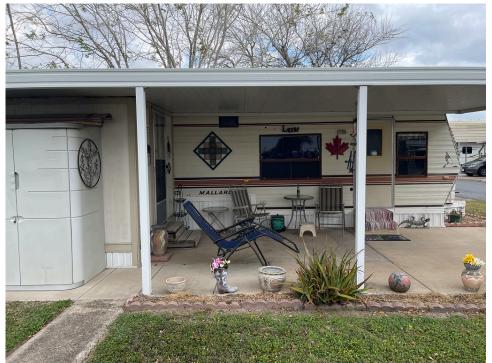

# 9099 N Mile 2 West, Mercedes, 78570, TX

Cute home that has been well taken care of

1986 Well taken care of trailer. It has one bedroom, and the bathroom has been remodeled and is 8 x 8 and has a walk-in shower. The home has hardwood floors, Air Conditioning that works phenomenal, propane heat and water. The carport/patio is 12 x 27 and has a 2 x 4 shed. The home has a metal roof and is fully furnished. All appliances are included. This home does not have a stove or oven, but comes with a hot plate, toaster oven, slow cooker and a electric fry pan. The home is in a wonderful park and is across the street from the hall, pool and all the winter Texan activities. The golf cart is included with the sale of the home. This home is priced to sell. For a showing please call Tammy at 956-654-0051.

#### Appliance Amenities: Refrigerator, Microwave,

Community Amenities: Shuffle Board, Schedule Entertainment, Outdoor Pool, Horseshoes, Grassy Sites, Gated, Spa / Hot Tub, WiFi,

Exterior Amenities: Shed,Metal Roof,Covered Patio,Corner Lot,Carport,

Interior Amenities: Furnished - Fully, Walk In Shower,