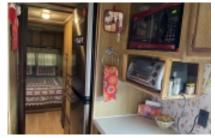

# 9099 N Mile 2 West, Mercedes, 78570, TX

Cute home that has been well taken care of

1986 Well taken care of trailer. It has one bedroom, and the bathroom has been remodeled and is 8 x 8 and has a walk-in shower. The home has hardwood floors, Air Conditioning that works phenomenal, propane heat and water. The carport/patio is 12 x 27 and has a 2 x 4 shed. The home has a metal roof and is fully furnished. All appliances are included. This home does not have a stove or oven, but comes with a hot plate, toaster oven, slow cooker and a electric fry pan. The home is in a wonderful park and is across the street from the hall, pool and all the winter Texan activities. The golf cart is included with the sale of the home. This home is priced to sell. For a showing please call Tammy at 956-654-0051.

Interior Amenities: Furnished - Fully, Walk In Shower,