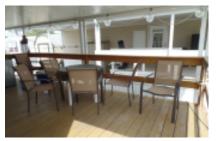

### Well cared for, cozy winter get a way!

1

This 35' RK 1996 NuWa CT is such a great value for this very active gated 55+ community with LOTS of activities! It's been very well cared for, from the beautiful wood-like laminate flooring throughout, to the reupholstered hide-a-bed, and the updated refrigerator. Park under a 9X10 carport and step up to your 19X9 deck with mini-fridge and table and chairs. To the back of the deck, you'll find a very stable handicap ramp. Step into the rear-kitchen unit and you'll find it cozy and tidy! Lot's of great cabinet space, all in wonderful condition. One step up to the divided bathroom area with a fiberglass walk in shower with seating. One more small step to the bedroom area with more storage and a full width closet. Although there is no W/D, you are steps away from the park laundry facility. Do not hesitate to view this little gem! Lynne 956-367-0161

#### MORE INFORMATION Listing Information

Square Footage : 264.00 Manufacture Year : 1996 Box Size : 8x33 Building Type : R/V Deck Size : 19x9 Other notes : has hide-a-bed