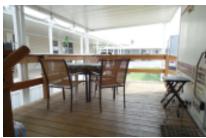

### Well cared for, cozy winter get a way!

1

This 35' RK 1996 NuWa CT is such a great value for this very active gated 55+ community with LOTS of activities! It's been very well cared for, from the beautiful wood-like laminate flooring throughout, to the reupholstered hide-a-bed, and the updated refrigerator. Park under a 9X10 carport and step up to your 19X9 deck with mini-fridge and table and chairs. To the back of the deck, you'll find a very stable handicap ramp. Step into the rear-kitchen unit and you'll find it cozy and tidy! Lot's of great cabinet space, all in wonderful condition. One step up to the divided bathroom area with a fiberglass walk in shower with seating. One more small step to the bedroom area with more storage and a full width closet. Although there is no W/D, you are steps away from the park laundry facility. Do not hesitate to view this little gem! Lynne 956-367-0161

#### MORE INFORMATION Listing Information

Square Footage : 264.00 Manufacture Year : 1996 Box Size : 8x33 Building Type : R/V Deck Size : 19x9 Other notes : has hide-a-bed