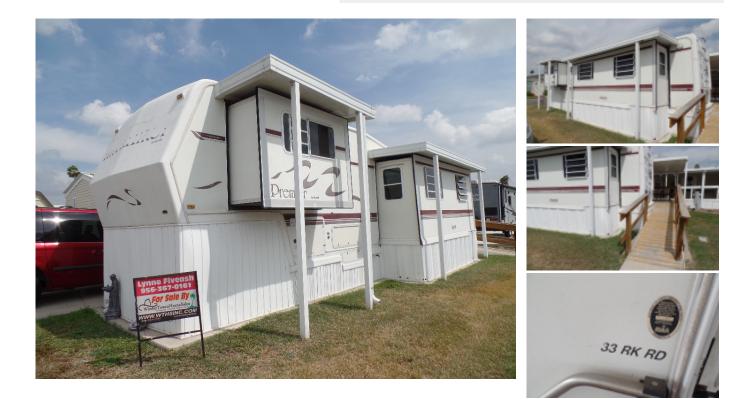

### Well cared for, cozy winter get a way!

1

This 35' RK 1996 NuWa CT is such a great value for this very active gated 55+ community with LOTS of activities! It's been very well cared for, from the beautiful wood-like laminate flooring throughout, to the reupholstered hide-a-bed, and the updated refrigerator. Park under a 9X10 carport and step up to your 19X9 deck with mini-fridge and table and chairs. To the back of the deck, you'll find a very stable handicap ramp. Step into the rear-kitchen unit and you'll find it cozy and tidy! Lot's of great cabinet space, all in wonderful condition. One step up to the divided bathroom area with a fiberglass walk in shower with seating. One more small step to the bedroom area with more storage and a full width closet. Although there is no W/D, you are steps away from the park laundry facility. Do not hesitate to view this little gem! Lynne 956-367-0161

#### MORE INFORMATION Listing Information

Square Footage : 264.00 Manufacture Year : 1996 Box Size : 8x33 Building Type : R/V Deck Size : 19x9 Other notes : has hide-a-bed