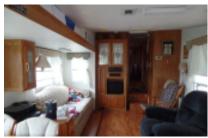

### Well cared for, cozy winter get a way!

1

This 35' RK 1996 NuWa CT is such a great value for this very active gated 55+ community with LOTS of activities! It's been very well cared for, from the beautiful wood-like laminate flooring throughout, to the reupholstered hide-a-bed, and the updated refrigerator. Park under a 9X10 carport and step up to your 19X9 deck with mini-fridge and table and chairs. To the back of the deck, you'll find a very stable handicap ramp. Step into the rear-kitchen unit and you'll find it cozy and tidy! Lot's of great cabinet space, all in wonderful condition. One step up to the divided bathroom area with a fiberglass walk in shower with seating. One more small step to the bedroom area with more storage and a full width closet. Although there is no W/D, you are steps away from the park laundry facility. Do not hesitate to view this little gem! Lynne 956-367-0161