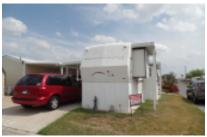

### Well cared for, cozy winter get a way!

1

This 35' RK 1996 NuWa CT is such a great value for this very active gated 55+ community with LOTS of activities! It's been very well cared for, from the beautiful wood-like laminate flooring throughout, to the reupholstered hide-a-bed, and the updated refrigerator. Park under a 9X10 carport and step up to your 19X9 deck with mini-fridge and table and chairs. To the back of the deck, you'll find a very stable handicap ramp. Step into the rear-kitchen unit and you'll find it cozy and tidy! Lot's of great cabinet space, all in wonderful condition. One step up to the divided bathroom area with a fiberglass walk in shower with seating. One more small step to the bedroom area with more storage and a full width closet. Although there is no W/D, you are steps away from the park laundry facility. Do not hesitate to view this little gem! Lynne 956-367-0161

#### MORE INFORMATION Listing Information

Square Footage : 264.00 Manufacture Year : 1996 Box Size : 8x33 Building Type : R/V Deck Size : 19x9 Other notes : has hide-a-bed