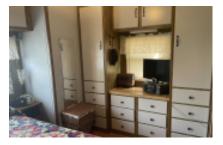

# 109 W Bus 83, Donna, 78537, TX

Cute home that has been well kept and includes golf cart!

1985 Mayflower One bedroom/one bath home. The home is 12 x 33 and if fully furnished and move in ready. The living room is in the front of the home and is light and bright. The Kitchen and dining area are next. There is a full-size refrigerator and freezer and a full-size Amana Stainless Steel Gas stove and oven. The kitchen has plenty of beautiful cabinets and counter space. The Kitchen and living room have been recently remodeled and the home has wood laminate flooring throughout except the bathroom, which has vinyl. The bathroom is roomy and has extra storage space. The bedroom is a nice size and comes fully furnished and a lot of closet space. Outside is a 14 x 22 screened patio that has double doors in front, so you have somewhere to store your golf cart. From the screened-in porch or the bedroom you can enter the10 x 12 shed that has tons of storage and a washer/dryer. Outside is another 8 x 8 shed with more storage. The carport is 12 x 20. The home sits on a large lot and includes the golf cart. Central air and heat. For a showing, please contact Tammy at 956-643-0051.