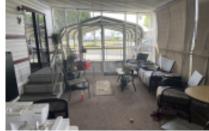

# 109 W Bus 83, Donna, 78537, TX

Cute home that has been well kept and includes golf cart!

1985 Mayflower One bedroom/one bath home. The home is 12 x 33 and if fully furnished and move in ready. The living room is in the front of the home and is light and bright. The Kitchen and dining area are next. There is a full-size refrigerator and freezer and a full-size Amana Stainless Steel Gas stove and oven. The kitchen has plenty of beautiful cabinets and counter space. The Kitchen and living room have been recently remodeled and the home has wood laminate flooring throughout except the bathroom, which has vinyl. The bathroom is roomy and has extra storage space. The bedroom is a nice size and comes fully furnished and a lot of closet space. Outside is a 14 x 22 screened patio that has double doors in front, so you have somewhere to store your golf cart. From the screened-in porch or the bedroom you can enter the10 x 12 shed that has tons of storage and a washer/dryer. Outside is another 8 x 8 shed with more storage. The carport is 12 x 20. The home sits on a large lot and includes the golf cart. Central air and heat. For a showing, please contact Tammy at 956-643-0051.

Electric Provider : Direct Energy Screened porch size : 14x22 Other notes

: golf cart included