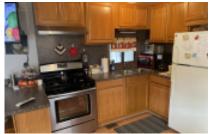

# 109 W Bus 83, Donna, 78537, TX

Cute home that has been well kept and includes golf cart!

1985 Mayflower One bedroom/one bath home. The home is 12 x 33 and if fully furnished and move in ready. The living room is in the front of the home and is light and bright. The Kitchen and dining area are next. There is a full-size refrigerator and freezer and a full-size Amana Stainless Steel Gas stove and oven. The kitchen has plenty of beautiful cabinets and counter space. The Kitchen and living room have been recently remodeled and the home has wood laminate flooring throughout except the bathroom, which has vinyl. The bathroom is roomy and has extra storage space. The bedroom is a nice size and comes fully furnished and a lot of closet space. Outside is a 14 x 22 screened patio that has double doors in front, so you have somewhere to store your golf cart. From the screened-in porch or the bedroom you can enter the10 x 12 shed that has tons of storage and a washer/dryer. Outside is another 8 x 8 shed with more storage. The carport is 12 x 20. The home sits on a large lot and includes the golf cart. Central air and heat. For a showing, please contact Tammy at 956-643-0051.

#### **CONVENIENCE:**

**General Amenities:** Heat Pump,Central Air,No Age Restriction,Electric Hot Water,Electric Heat,

**Appliance Amenities:** Washer/Dryer,Refr igerator,Range/Oven,Microwave,Gas Stove.