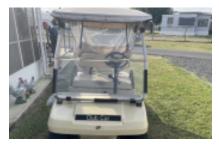

# 109 W Bus 83, Donna, 78537, TX

Cute home that has been well kept and includes golf cart!

1985 Mayflower One bedroom/one bath home. The home is 12 x 33 and if fully furnished and move in ready. The living room is in the front of the home and is light and bright. The Kitchen and dining area are next. There is a full-size refrigerator and freezer and a full-size Amana Stainless Steel Gas stove and oven. The kitchen has plenty of beautiful cabinets and counter space. The Kitchen and living room have been recently remodeled and the home has wood laminate flooring throughout except the bathroom, which has vinyl. The bathroom is roomy and has extra storage space. The bedroom is a nice size and comes fully furnished and a lot of closet space. Outside is a 14 x 22 screened patio that has double doors in front, so you have somewhere to store your golf cart. From the screened-in porch or the bedroom you can enter the10 x 12 shed that has tons of storage and a washer/dryer. Outside is another 8 x 8 shed with more storage. The carport is 12 x 20. The home sits on a large lot and includes the golf cart. Central air and heat. For a showing, please contact Tammy at 956-643-0051.

Electric Provider : Direct Energy Screened porch size : 14x22 Other notes

: golf cart included