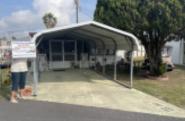

# 109 W Bus 83, Donna, 78537, TX

Cute home that has been well kept and includes golf cart!

1985 Mayflower One bedroom/one bath home. The home is 12 x 33 and if fully furnished and move in ready. The living room is in the front of the home and is light and bright. The Kitchen and dining area are next. There is a full-size refrigerator and freezer and a full-size Amana Stainless Steel Gas stove and oven. The kitchen has plenty of beautiful cabinets and counter space. The Kitchen and living room have been recently remodeled and the home has wood laminate flooring throughout except the bathroom, which has vinyl. The bathroom is roomy and has extra storage space. The bedroom is a nice size and comes fully furnished and a lot of closet space. Outside is a 14 x 22 screened patio that has double doors in front, so you have somewhere to store your golf cart. From the screened-in porch or the bedroom you can enter the10 x 12 shed that has tons of storage and a washer/dryer. Outside is another 8 x 8 shed with more storage. The carport is 12 x 20. The home sits on a large lot and includes the golf cart. Central air and heat. For a showing, please contact Tammy at 956-643-0051.

### MORE INFORMATION Listing Information

Square Footage: 396.00 Siding type: Vinyl Lot Rent: 310.00 Manufacture Year: 1985 Box Size: 12x33 Building Type: Park Model Patio Size: 14x22 Carport Size: 12x20 Shed Size: 10x12