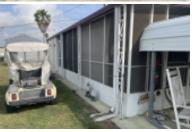

# 109 W Bus 83, Donna, 78537, TX

Cute home that has been well kept and includes golf cart!

1985 Mayflower One bedroom/one bath home. The home is 12 x 33 and if fully furnished and move in ready. The living room is in the front of the home and is light and bright. The Kitchen and dining area are next. There is a full-size refrigerator and freezer and a full-size Amana Stainless Steel Gas stove and oven. The kitchen has plenty of beautiful cabinets and counter space. The Kitchen and living room have been recently remodeled and the home has wood laminate flooring throughout except the bathroom, which has vinyl. The bathroom is roomy and has extra storage space. The bedroom is a nice size and comes fully furnished and a lot of closet space. Outside is a 14 x 22 screened patio that has double doors in front, so you have somewhere to store your golf cart. From the screened-in porch or the bedroom you can enter the10 x 12 shed that has tons of storage and a washer/dryer. Outside is another 8 x 8 shed with more storage. The carport is 12 x 20. The home sits on a large lot and includes the golf cart. Central air and heat. For a showing, please contact Tammy at 956-643-0051.

Electric Provider : Direct Energy Screened porch size : 14x22 Other notes

: golf cart included