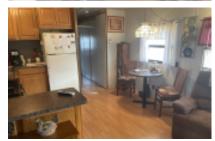

# 109 W Bus 83, Donna, 78537, TX

Cute home that has been well kept and includes golf cart!

1985 Mayflower One bedroom/one bath home. The home is 12 x 33 and if fully furnished and move in ready. The living room is in the front of the home and is light and bright. The Kitchen and dining area are next. There is a full-size refrigerator and freezer and a full-size Amana Stainless Steel Gas stove and oven. The kitchen has plenty of beautiful cabinets and counter space. The Kitchen and living room have been recently remodeled and the home has wood laminate flooring throughout except the bathroom, which has vinyl. The bathroom is roomy and has extra storage space. The bedroom is a nice size and comes fully furnished and a lot of closet space. Outside is a 14 x 22 screened patio that has double doors in front, so you have somewhere to store your golf cart. From the screened-in porch or the bedroom you can enter the10 x 12 shed that has tons of storage and a washer/dryer. Outside is another 8 x 8 shed with more storage. The carport is 12 x 20. The home sits on a large lot and includes the golf cart. Central air and heat. For a showing, please contact Tammy at 956-643-0051.