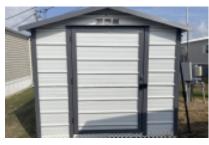

# 109 W Bus 83, Donna, 78537, TX

Cute home that has been well kept and includes golf cart!

1985 Mayflower One bedroom/one bath home. The home is 12 x 33 and if fully furnished and move in ready. The living room is in the front of the home and is light and bright. The Kitchen and dining area are next. There is a full-size refrigerator and freezer and a full-size Amana Stainless Steel Gas stove and oven. The kitchen has plenty of beautiful cabinets and counter space. The Kitchen and living room have been recently remodeled and the home has wood laminate flooring throughout except the bathroom, which has vinyl. The bathroom is roomy and has extra storage space. The bedroom is a nice size and comes fully furnished and a lot of closet space. Outside is a 14 x 22 screened patio that has double doors in front, so you have somewhere to store your golf cart. From the screened-in porch or the bedroom you can enter the10 x 12 shed that has tons of storage and a washer/dryer. Outside is another 8 x 8 shed with more storage. The carport is 12 x 20. The home sits on a large lot and includes the golf cart. Central air and heat. For a showing, please contact Tammy at 956-643-0051.

Community Amenities: Shuffle Board, Schedule Entertainment, Large Sites, Indoor Pool, Horseshoes, Grassy Sites, Gated,

Exterior Amenities: Shed,Screened Porch,Oversized Lot,Metal Roof,Covered Patio.Carport.

### MORE INFORMATION Listing Information

Square Footage: 396.00 Siding type: Vinyl Lot Rent: 310.00 Manufacture Year: 1985 Box Size: 12x33 Building Type: Park Model Patio Size: 14x22 Carport Size: 12x20 Shed Size: 10x12