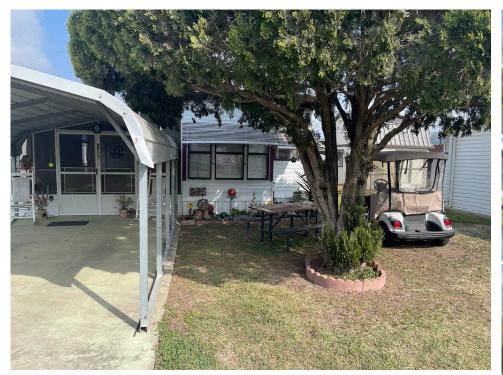

# 109 W Bus 83, Donna, 78537, TX

Cute home that has been well kept and includes golf cart!

1985 Mayflower One bedroom/one bath home. The home is 12 x 33 and if fully furnished and move in ready. The living room is in the front of the home and is light and bright. The Kitchen and dining area are next. There is a full-size refrigerator and freezer and a full-size Amana Stainless Steel Gas stove and oven. The kitchen has plenty of beautiful cabinets and counter space. The Kitchen and living room have been recently remodeled and the home has wood laminate flooring throughout except the bathroom, which has vinyl. The bathroom is roomy and has extra storage space. The bedroom is a nice size and comes fully furnished and a lot of closet space. Outside is a 14 x 22 screened patio that has double doors in front, so you have somewhere to store your golf cart. From the screened-in porch or the bedroom you can enter the10 x 12 shed that has tons of storage and a washer/dryer. Outside is another 8 x 8 shed with more storage. The carport is 12 x 20. The home sits on a large lot and includes the golf cart. Central air and heat. For a showing, please contact Tammy at 956-643-0051.

Community Amenities: Shuffle Board, Schedule Entertainment, Large Sites, Indoor Pool, Horseshoes, Grassy Sites, Gated,

Exterior Amenities: Shed,Screened Porch,Oversized Lot,Metal Roof,Covered Patio.Carport.

### MORE INFORMATION Listing Information

Square Footage: 396.00 Siding type: Vinyl Lot Rent: 310.00 Manufacture Year: 1985 Box Size: 12x33 Building Type: Park Model Patio Size: 14x22 Carport Size: 12x20 Shed Size: 10x12

Electric Provider : Direct Energy Screened porch size : 14x22 Other notes

: golf cart included