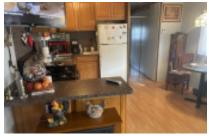

# 109 W Bus 83, Donna, 78537, TX

Cute home that has been well kept and includes golf cart!

1985 Mayflower One bedroom/one bath home. The home is 12 x 33 and if fully furnished and move in ready. The living room is in the front of the home and is light and bright. The Kitchen and dining area are next. There is a full-size refrigerator and freezer and a full-size Amana Stainless Steel Gas stove and oven. The kitchen has plenty of beautiful cabinets and counter space. The Kitchen and living room have been recently remodeled and the home has wood laminate flooring throughout except the bathroom, which has vinyl. The bathroom is roomy and has extra storage space. The bedroom is a nice size and comes fully furnished and a lot of closet space. Outside is a 14 x 22 screened patio that has double doors in front, so you have somewhere to store your golf cart. From the screened-in porch or the bedroom you can enter the10 x 12 shed that has tons of storage and a washer/dryer. Outside is another 8 x 8 shed with more storage. The carport is 12 x 20. The home sits on a large lot and includes the golf cart. Central air and heat. For a showing, please contact Tammy at 956-643-0051.

#### **CONVENIENCE:**

**General Amenities:** Heat Pump,Central Air,No Age Restriction,Electric Hot Water,Electric Heat,

**Appliance Amenities:** Washer/Dryer,Refr igerator,Range/Oven,Microwave,Gas Stove.