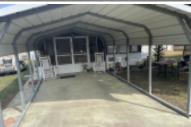

# 109 W Bus 83, Donna, 78537, TX

Cute home that has been well kept and includes golf cart!

1985 Mayflower One bedroom/one bath home. The home is 12 x 33 and if fully furnished and move in ready. The living room is in the front of the home and is light and bright. The Kitchen and dining area are next. There is a full-size refrigerator and freezer and a full-size Amana Stainless Steel Gas stove and oven. The kitchen has plenty of beautiful cabinets and counter space. The Kitchen and living room have been recently remodeled and the home has wood laminate flooring throughout except the bathroom, which has vinyl. The bathroom is roomy and has extra storage space. The bedroom is a nice size and comes fully furnished and a lot of closet space. Outside is a 14 x 22 screened patio that has double doors in front, so you have somewhere to store your golf cart. From the screened-in porch or the bedroom you can enter the10 x 12 shed that has tons of storage and a washer/dryer. Outside is another 8 x 8 shed with more storage. The carport is 12 x 20. The home sits on a large lot and includes the golf cart. Central air and heat. For a showing, please contact Tammy at 956-643-0051.

### MORE INFORMATION Listing Information

Square Footage: 396.00 Siding type: Vinyl Lot Rent: 310.00 Manufacture Year: 1985 Box Size: 12x33 Building Type: Park Model Patio Size: 14x22 Carport Size: 12x20 Shed Size: 10x12