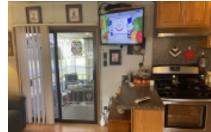

# 109 W Bus 83, Donna, 78537, TX

Cute home that has been well kept and includes golf cart!

1985 Mayflower One bedroom/one bath home. The home is 12 x 33 and if fully furnished and move in ready. The living room is in the front of the home and is light and bright. The Kitchen and dining area are next. There is a full-size refrigerator and freezer and a full-size Amana Stainless Steel Gas stove and oven. The kitchen has plenty of beautiful cabinets and counter space. The Kitchen and living room have been recently remodeled and the home has wood laminate flooring throughout except the bathroom, which has vinyl. The bathroom is roomy and has extra storage space. The bedroom is a nice size and comes fully furnished and a lot of closet space. Outside is a 14 x 22 screened patio that has double doors in front, so you have somewhere to store your golf cart. From the screened-in porch or the bedroom you can enter the10 x 12 shed that has tons of storage and a washer/dryer. Outside is another 8 x 8 shed with more storage. The carport is 12 x 20. The home sits on a large lot and includes the golf cart. Central air and heat. For a showing, please contact Tammy at 956-643-0051.

#### **CONVENIENCE:**

**General Amenities:** Heat Pump,Central Air,No Age Restriction,Electric Hot Water,Electric Heat,

**Appliance Amenities:** Washer/Dryer,Refr igerator,Range/Oven,Microwave,Gas Stove.