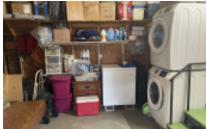

# 109 W Bus 83, Donna, 78537, TX

Cute home that has been well kept and includes golf cart!

1985 Mayflower One bedroom/one bath home. The home is 12 x 33 and if fully furnished and move in ready. The living room is in the front of the home and is light and bright. The Kitchen and dining area are next. There is a full-size refrigerator and freezer and a full-size Amana Stainless Steel Gas stove and oven. The kitchen has plenty of beautiful cabinets and counter space. The Kitchen and living room have been recently remodeled and the home has wood laminate flooring throughout except the bathroom, which has vinyl. The bathroom is roomy and has extra storage space. The bedroom is a nice size and comes fully furnished and a lot of closet space. Outside is a 14 x 22 screened patio that has double doors in front, so you have somewhere to store your golf cart. From the screened-in porch or the bedroom you can enter the10 x 12 shed that has tons of storage and a washer/dryer. Outside is another 8 x 8 shed with more storage. The carport is 12 x 20. The home sits on a large lot and includes the golf cart. Central air and heat. For a showing, please contact Tammy at 956-643-0051.

#### **CONVENIENCE:**

**General Amenities:** Heat Pump,Central Air,No Age Restriction,Electric Hot Water,Electric Heat,

**Appliance Amenities:** Washer/Dryer,Refr igerator,Range/Oven,Microwave,Gas Stove.