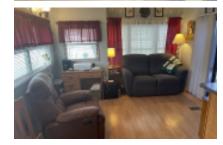

# 109 W Bus 83, Donna, 78537, TX

Cute home that has been well kept and includes golf cart!

1985 Mayflower One bedroom/one bath home. The home is 12 x 33 and if fully furnished and move in ready. The living room is in the front of the home and is light and bright. The Kitchen and dining area are next. There is a full-size refrigerator and freezer and a full-size Amana Stainless Steel Gas stove and oven. The kitchen has plenty of beautiful cabinets and counter space. The Kitchen and living room have been recently remodeled and the home has wood laminate flooring throughout except the bathroom, which has vinyl. The bathroom is roomy and has extra storage space. The bedroom is a nice size and comes fully furnished and a lot of closet space. Outside is a 14 x 22 screened patio that has double doors in front, so you have somewhere to store your golf cart. From the screened-in porch or the bedroom you can enter the10 x 12 shed that has tons of storage and a washer/dryer. Outside is another 8 x 8 shed with more storage. The carport is 12 x 20. The home sits on a large lot and includes the golf cart. Central air and heat. For a showing, please contact Tammy at 956-643-0051.

## Interior Amenities:

Laminate/Tile/Vinyl/Wood Flooring,Furnished - Fully, Landscape Amenities: Lawn,