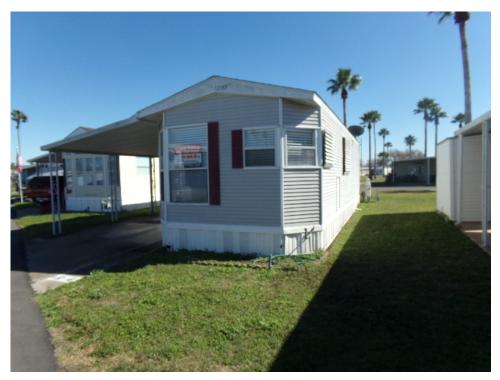

## 5401 W Bus Hwy 83, Harlingen, 78552, TX

Priced to Sell!

Location, Location, Location!!! This is a 1994 CNTB Park Model with one bedroom and one bath. It has lots of added bonus space too. There is a 5' x 6' laundry room and 15' x 15' Texas room. This is an all-electric home with wood laminate flooring throughout the home. This home is clean, neat, and very tastefully decorated!!! It has a shingled roof and vinyl siding. You can enter the home through your sliding doors into the living room or a door that leads you right into your Texas room. The laundry room is located at the back of the Texas room that also can be added storage space. This home is a must see at this price and was priced to sell quickly!!! Please call or text Craig Gilley at 956-500-4333 for your very own personal tour of this home.

## **CONVENIENCE:**

General Amenities: Central Air,Texas Room,Electric Hot Water,Electric Heat, Appliance Amenities: Washer/Dryer,Refr igerator,Range/Oven,Microwave,Gas

Stove,

Exterior Amenities: Shed, Carport, Interior Amenities:
Laminate/Tile/Vinyl/Wood
Flooring, Furnished - Fully,

## MORE INFORMATION Listing Information

Box Size: 12x33 Building Type: Park Model Carport Size: 12x20