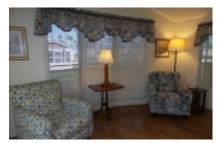

## 300 N Val Verde, Donna, 78537, TX

Extensive parking and screened porch entertainment area

All Electric, 2007 Silver Creek 16x40' (640 sq ft) 1 bedroom, 1 bathroom manufactured home, with extensive screen porch, carport & shed. As you drive up to this home located amidst palm trees, you notice the nice corner lot & extra space. A well anchored canopy covers the home & 26x15' screen porch. A 35x10' dbl insulated car port is alongside the screen porch. Entering the double wide opening doors to the screen porch, you notice the designed flooring & spacious room perfect for entertaining. A smaller open patio is behind, with a 10.5x8' storage shed containing shelving & workspace. Up a few steps the front screen & entrance door opens to a wood laminate floored Livingroom. Front windows provide a panoramic street view & natural light infuses the room, through wide slatted blinds. It features a wall mounted TV & corner electric fireplace. New chairs flank the windows of this open concept room continuing into a dining area with table/4 chairs near the window. The u-shaped kitchen has a French door/bottom freezer fridge, flat top range & overhead microwave, plus ample cabinets & nice countertops for meal planning ease. Along the hallway is additional storage cabinets & a new whirlpool washer/dryer set near the back door exiting to the screen porch as well. Across from the W/D set is the bathroom with ample cabinets & vanity, plus a walk-in double shower. The master bedroom is at the back of t..