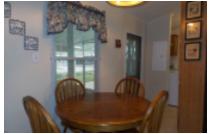

## 300 N Val Verde, Donna, 78537, TX

Extensive parking and screened porch entertainment area

All Electric, 2007 Silver Creek 16x40' (640 sq ft) 1 bedroom, 1 bathroom manufactured home, with extensive screen porch, carport & shed. As you drive up to this home located amidst palm trees, you notice the nice corner lot & extra space. A well anchored canopy covers the home & 26x15' screen porch. A 35x10' dbl insulated car port is alongside the screen porch. Entering the double wide opening doors to the screen porch, you notice the designed flooring & spacious room perfect for entertaining. A smaller open patio is behind, with a 10.5x8' storage shed containing shelving & workspace. Up a few steps the front screen & entrance door opens to a wood laminate floored Livingroom. Front windows provide a panoramic street view & natural light infuses the room, through wide slatted blinds. It features a wall mounted TV & corner electric fireplace. New chairs flank the windows of this open concept room continuing into a dining area with table/4 chairs near the window. The u-shaped kitchen has a French door/bottom freezer fridge, flat top range & overhead microwave, plus ample cabinets & nice countertops for meal planning ease. Along the hallway is additional storage cabinets & a new whirlpool washer/dryer set near the back door exiting to the screen porch as well. Across from the W/D set is the bathroom with ample cabinets & vanity, plus a walk-in double shower. The master bedroom is at the back of t..