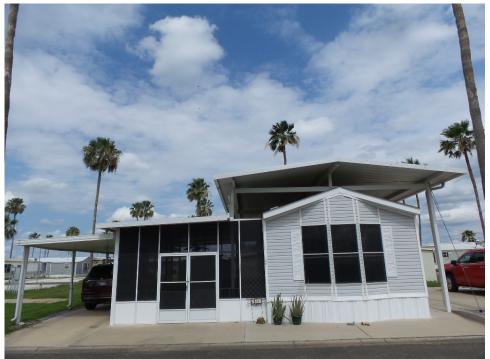

## 300 N Val Verde, Donna, 78537, TX

Extensive parking and screened porch entertainment area

All Electric, 2007 Silver Creek 16x40' (640 sq ft) 1 bedroom, 1 bathroom manufactured home, with extensive screen porch, carport & shed. As you drive up to this home located amidst palm trees, you notice the nice corner lot & extra space. A well anchored canopy covers the home & 26x15' screen porch. A 35x10' dbl insulated car port is alongside the screen porch. Entering the double wide opening doors to the screen porch, you notice the designed flooring & spacious room perfect for entertaining. A smaller open patio is behind, with a 10.5x8' storage shed containing shelving & workspace. Up a few steps the front screen & entrance door opens to a wood laminate floored Livingroom. Front windows provide a panoramic street view & natural light infuses the room, through wide slatted blinds. It features a wall mounted TV & corner electric fireplace. New chairs flank the windows of this open concept room continuing into a dining area with table/4 chairs near the window. The u-shaped kitchen has a French door/bottom freezer fridge, flat top range & overhead microwave, plus ample cabinets & nice countertops for meal planning ease. Along the hallway is additional storage cabinets & a new whirlpool washer/dryer set near the back door exiting to the screen porch as well. Across from the W/D set is the bathroom with ample cabinets & vanity, plus a walk-in double shower. The master bedroom is at the back of t..

## MORE INFORMATION Tax Information

County Tax : 722.15
Listing Information

Square Footage: 640.00 Siding type: Vinyl Lot Rent: 397.00 Manufacture Year: 2007 Box Size: 16x40 Building Type: Manufactured Home Carport Size: 35x10 Shed Size: 10x8 Screened porch size: 26x15 Other notes: Canopy over home and screened porch