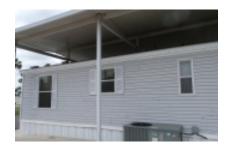

## 300 N Val Verde, Donna, 78537, TX

Extensive parking and screened porch entertainment area

All Electric, 2007 Silver Creek 16x40' (640 sq ft) 1 bedroom, 1 bathroom manufactured home, with extensive screen porch, carport & shed. As you drive up to this home located amidst palm trees, you notice the nice corner lot & extra space. A well anchored canopy covers the home & 26x15' screen porch. A 35x10' dbl insulated car port is alongside the screen porch. Entering the double wide opening doors to the screen porch, you notice the designed flooring & spacious room perfect for entertaining. A smaller open patio is behind, with a 10.5x8' storage shed containing shelving & workspace. Up a few steps the front screen & entrance door opens to a wood laminate floored Livingroom. Front windows provide a panoramic street view & natural light infuses the room, through wide slatted blinds. It features a wall mounted TV & corner electric fireplace. New chairs flank the windows of this open concept room continuing into a dining area with table/4 chairs near the window. The u-shaped kitchen has a French door/bottom freezer fridge, flat top range & overhead microwave, plus ample cabinets & nice countertops for meal planning ease. Along the hallway is additional storage cabinets & a new whirlpool washer/dryer set near the back door exiting to the screen porch as well. Across from the W/D set is the bathroom with ample cabinets & vanity, plus a walk-in double shower. The master bedroom is at the back of t..

## MORE INFORMATION Tax Information

County Tax : 722.15
Listing Information

Square Footage: 640.00 Siding type: Vinyl Lot Rent: 397.00 Manufacture Year: 2007 Box Size: 16x40 Building Type: Manufactured Home Carport Size: 35x10 Shed Size: 10x8 Screened porch size: 26x15 Other notes: Canopy over home and screened porch