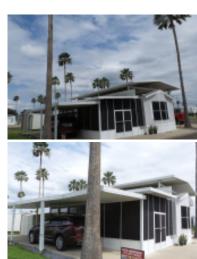

## 300 N Val Verde, Donna, 78537, TX

Extensive parking and screened porch entertainment area

All Electric, 2007 Silver Creek 16x40' (640 sq ft) 1 bedroom, 1 bathroom manufactured home, with extensive screen porch, carport & shed. As you drive up to this home located amidst palm trees, you notice the nice corner lot & extra space. A well anchored canopy covers the home & 26x15' screen porch. A 35x10' dbl insulated car port is alongside the screen porch. Entering the double wide opening doors to the screen porch, you notice the designed flooring & spacious room perfect for entertaining. A smaller open patio is behind, with a 10.5x8' storage shed containing shelving & workspace. Up a few steps the front screen & entrance door opens to a wood laminate floored Livingroom. Front windows provide a panoramic street view & natural light infuses the room, through wide slatted blinds. It features a wall mounted TV & corner electric fireplace. New chairs flank the windows of this open concept room continuing into a dining area with table/4 chairs near the window. The u-shaped kitchen has a French door/bottom freezer fridge, flat top range & overhead microwave, plus ample cabinets & nice countertops for meal planning ease. Along the hallway is additional storage cabinets & a new whirlpool washer/dryer set near the back door exiting to the screen porch as well. Across from the W/D set is the bathroom with ample cabinets & vanity, plus a walk-in double shower. The master bedroom is at the back of t..

## MORE INFORMATION Tax Information

County Tax : 722.15
Listing Information

Square Footage: 640.00 Siding type: Vinyl Lot Rent: 397.00 Manufacture Year: 2007 Box Size: 16x40 Building Type: Manufactured Home Carport Size: 35x10 Shed Size: 10x8 Screened porch size: 26x15 Other notes: Canopy over home and screened porch