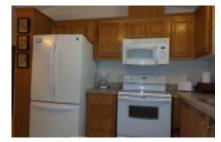

## 300 N Val Verde, Donna, 78537, TX

Extensive parking and screened porch entertainment area

All Electric, 2007 Silver Creek 16x40' (640 sq ft) 1 bedroom, 1 bathroom manufactured home, with extensive screen porch, carport & shed. As you drive up to this home located amidst palm trees, you notice the nice corner lot & extra space. A well anchored canopy covers the home & 26x15' screen porch. A 35x10' dbl insulated car port is alongside the screen porch. Entering the double wide opening doors to the screen porch, you notice the designed flooring & spacious room perfect for entertaining. A smaller open patio is behind, with a 10.5x8' storage shed containing shelving & workspace. Up a few steps the front screen & entrance door opens to a wood laminate floored Livingroom. Front windows provide a panoramic street view & natural light infuses the room, through wide slatted blinds. It features a wall mounted TV & corner electric fireplace. New chairs flank the windows of this open concept room continuing into a dining area with table/4 chairs near the window. The u-shaped kitchen has a French door/bottom freezer fridge, flat top range & overhead microwave, plus ample cabinets & nice countertops for meal planning ease. Along the hallway is additional storage cabinets & a new whirlpool washer/dryer set near the back door exiting to the screen porch as well. Across from the W/D set is the bathroom with ample cabinets & vanity, plus a walk-in double shower. The master bedroom is at the back of t..