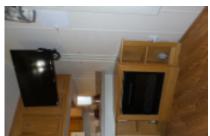

## 300 N Val Verde, Donna, 78537, TX

Extensive parking and screened porch entertainment area

All Electric, 2007 Silver Creek 16x40' (640 sq ft) 1 bedroom, 1 bathroom manufactured home, with extensive screen porch, carport & shed. As you drive up to this home located amidst palm trees, you notice the nice corner lot & extra space. A well anchored canopy covers the home & 26x15' screen porch. A 35x10' dbl insulated car port is alongside the screen porch. Entering the double wide opening doors to the screen porch, you notice the designed flooring & spacious room perfect for entertaining. A smaller open patio is behind, with a 10.5x8' storage shed containing shelving & workspace. Up a few steps the front screen & entrance door opens to a wood laminate floored Livingroom. Front windows provide a panoramic street view & natural light infuses the room, through wide slatted blinds. It features a wall mounted TV & corner electric fireplace. New chairs flank the windows of this open concept room continuing into a dining area with table/4 chairs near the window. The u-shaped kitchen has a French door/bottom freezer fridge, flat top range & overhead microwave, plus ample cabinets & nice countertops for meal planning ease. Along the hallway is additional storage cabinets & a new whirlpool washer/dryer set near the back door exiting to the screen porch as well. Across from the W/D set is the bathroom with ample cabinets & vanity, plus a walk-in double shower. The master bedroom is at the back of t..