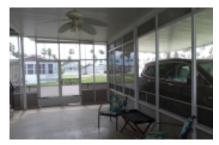

## 300 N Val Verde, Donna, 78537, TX

Extensive parking and screened porch entertainment area

All Electric, 2007 Silver Creek 16x40' (640 sq ft) 1 bedroom, 1 bathroom manufactured home, with extensive screen porch, carport & shed. As you drive up to this home located amidst palm trees, you notice the nice corner lot & extra space. A well anchored canopy covers the home & 26x15' screen porch. A 35x10' dbl insulated car port is alongside the screen porch. Entering the double wide opening doors to the screen porch, you notice the designed flooring & spacious room perfect for entertaining. A smaller open patio is behind, with a 10.5x8' storage shed containing shelving & workspace. Up a few steps the front screen & entrance door opens to a wood laminate floored Livingroom. Front windows provide a panoramic street view & natural light infuses the room, through wide slatted blinds. It features a wall mounted TV & corner electric fireplace. New chairs flank the windows of this open concept room continuing into a dining area with table/4 chairs near the window. The u-shaped kitchen has a French door/bottom freezer fridge, flat top range & overhead microwave, plus ample cabinets & nice countertops for meal planning ease. Along the hallway is additional storage cabinets & a new whirlpool washer/dryer set near the back door exiting to the screen porch as well. Across from the W/D set is the bathroom with ample cabinets & vanity, plus a walk-in double shower. The master bedroom is at the back of t..

## MORE INFORMATION Tax Information

County Tax : 722.15
Listing Information

Square Footage: 640.00 Siding type: Vinyl Lot Rent: 397.00 Manufacture Year: 2007 Box Size: 16x40 Building Type: Manufactured Home Carport Size: 35x10 Shed Size: 10x8 Screened porch size: 26x15 Other notes: Canopy over home and screened porch