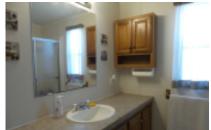

## 300 N Val Verde, Donna, 78537, TX

Extensive parking and screened porch entertainment area

All Electric, 2007 Silver Creek 16x40' (640 sq ft) 1 bedroom, 1 bathroom manufactured home, with extensive screen porch, carport & shed. As you drive up to this home located amidst palm trees, you notice the nice corner lot & extra space. A well anchored canopy covers the home & 26x15' screen porch. A 35x10' dbl insulated car port is alongside the screen porch. Entering the double wide opening doors to the screen porch, you notice the designed flooring & spacious room perfect for entertaining. A smaller open patio is behind, with a 10.5x8' storage shed containing shelving & workspace. Up a few steps the front screen & entrance door opens to a wood laminate floored Livingroom. Front windows provide a panoramic street view & natural light infuses the room, through wide slatted blinds. It features a wall mounted TV & corner electric fireplace. New chairs flank the windows of this open concept room continuing into a dining area with table/4 chairs near the window. The u-shaped kitchen has a French door/bottom freezer fridge, flat top range & overhead microwave, plus ample cabinets & nice countertops for meal planning ease. Along the hallway is additional storage cabinets & a new whirlpool washer/dryer set near the back door exiting to the screen porch as well. Across from the W/D set is the bathroom with ample cabinets & vanity, plus a walk-in double shower. The master bedroom is at the back of t..