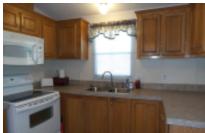

## 300 N Val Verde, Donna, 78537, TX

Extensive parking and screened porch entertainment area

All Electric, 2007 Silver Creek 16x40' (640 sq ft) 1 bedroom, 1 bathroom manufactured home, with extensive screen porch, carport & shed. As you drive up to this home located amidst palm trees, you notice the nice corner lot & extra space. A well anchored canopy covers the home & 26x15' screen porch. A 35x10' dbl insulated car port is alongside the screen porch. Entering the double wide opening doors to the screen porch, you notice the designed flooring & spacious room perfect for entertaining. A smaller open patio is behind, with a 10.5x8' storage shed containing shelving & workspace. Up a few steps the front screen & entrance door opens to a wood laminate floored Livingroom. Front windows provide a panoramic street view & natural light infuses the room, through wide slatted blinds. It features a wall mounted TV & corner electric fireplace. New chairs flank the windows of this open concept room continuing into a dining area with table/4 chairs near the window. The u-shaped kitchen has a French door/bottom freezer fridge, flat top range & overhead microwave, plus ample cabinets & nice countertops for meal planning ease. Along the hallway is additional storage cabinets & a new whirlpool washer/dryer set near the back door exiting to the screen porch as well. Across from the W/D set is the bathroom with ample cabinets & vanity, plus a walk-in double shower. The master bedroom is at the back of t..