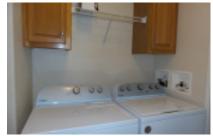

## 300 N Val Verde, Donna, 78537, TX

Extensive parking and screened porch entertainment area

All Electric, 2007 Silver Creek 16x40' (640 sq ft) 1 bedroom, 1 bathroom manufactured home, with extensive screen porch, carport & shed. As you drive up to this home located amidst palm trees, you notice the nice corner lot & extra space. A well anchored canopy covers the home & 26x15' screen porch. A 35x10' dbl insulated car port is alongside the screen porch. Entering the double wide opening doors to the screen porch, you notice the designed flooring & spacious room perfect for entertaining. A smaller open patio is behind, with a 10.5x8' storage shed containing shelving & workspace. Up a few steps the front screen & entrance door opens to a wood laminate floored Livingroom. Front windows provide a panoramic street view & natural light infuses the room, through wide slatted blinds. It features a wall mounted TV & corner electric fireplace. New chairs flank the windows of this open concept room continuing into a dining area with table/4 chairs near the window. The u-shaped kitchen has a French door/bottom freezer fridge, flat top range & overhead microwave, plus ample cabinets & nice countertops for meal planning ease. Along the hallway is additional storage cabinets & a new whirlpool washer/dryer set near the back door exiting to the screen porch as well. Across from the W/D set is the bathroom with ample cabinets & vanity, plus a walk-in double shower. The master bedroom is at the back of t..