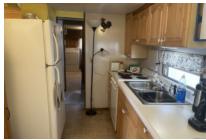

# Cute home in a park next to a golf course

One bedroom/one bath trailer that has a space for a 2nd bedroom. The main part of the home is 8 x 26 and the Texas room is 10 x 20. The home has 408 sq feet of living space. The Kitchen is a galley kitchen and comes with all the appliances and all the furnishings. The dining area is at the front of the home and gives you a lot of light, The bathroom is a tub and shower combination. The 2nd bedroom is currently being used as the laundry room and houses the washer and dryer and still has plenty of space for storage. The front of the Texas room is the main living room and has a mini split that was installed in 2022. The main bedroom is behind the living room and is a nice size and currently has 2 twin beds and closet space. From this bedroom you have access to the back of the lot. Outside there is a 12 x 26 patio that is covered with a carport. There are two main sheds, one is 12 x 10 and the other is 3 x 8with shelving. The third shed is 2 x 3 and houses the water heater. The home has been well taken care of comes with an electric golf cart. For a showing, please call Tammy at 956-643-0051.

# CONVENIENCE:

General Amenities: Texas Room,Mini-Split AC,Electric Hot Water,Electric Heat, Appliance Amenities: Washer/Dryer,Refr igerator,Range/Oven,Microwave,Electric Stove,

Exterior Amenities: Shed,Metal Roof,Covered Patio,Carport, Interior Amenities: Laminate/Tile/Vinyl/Wood Flooring,Furnished - Fully,Carpet,