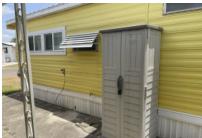

# Cute home in a park next to a golf course

One bedroom/one bath trailer that has a space for a 2nd bedroom. The main part of the home is 8 x 26 and the Texas room is 10 x 20. The home has 408 sq feet of living space. The Kitchen is a galley kitchen and comes with all the appliances and all the furnishings. The dining area is at the front of the home and gives you a lot of light, The bathroom is a tub and shower combination. The 2nd bedroom is currently being used as the laundry room and houses the washer and dryer and still has plenty of space for storage. The front of the Texas room is the main living room and has a mini split that was installed in 2022. The main bedroom is behind the living room and is a nice size and currently has 2 twin beds and closet space. From this bedroom you have access to the back of the lot. Outside there is a 12 x 26 patio that is covered with a carport. There are two main sheds, one is 12 x 10 and the other is 3 x 8with shelving. The third shed is 2 x 3 and houses the water heater. The home has been well taken care of comes with an electric golf cart. For a showing, please call Tammy at 956-643-0051.

### MORE INFORMATION Listing Information

Square Footage : 208.00 Siding type : Metal Lot Rent : 335.00 Box Size : 8x26 Building Type : Park Model Texas Room Size : 10x20 Patio Size : 12x26 Carport Size : 12x26 Shed Size : 12x10 Electric Provider : Texa Other notes : Golf Cart included