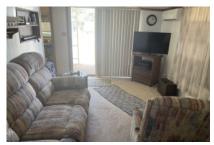

# Cute home in a park next to a golf course

One bedroom/one bath trailer that has a space for a 2nd bedroom. The main part of the home is 8 x 26 and the Texas room is 10 x 20. The home has 408 sq feet of living space. The Kitchen is a galley kitchen and comes with all the appliances and all the furnishings. The dining area is at the front of the home and gives you a lot of light, The bathroom is a tub and shower combination. The 2nd bedroom is currently being used as the laundry room and houses the washer and dryer and still has plenty of space for storage. The front of the Texas room is the main living room and has a mini split that was installed in 2022. The main bedroom is behind the living room and is a nice size and currently has 2 twin beds and closet space. From this bedroom you have access to the back of the lot. Outside there is a 12 x 26 patio that is covered with a carport. There are two main sheds, one is 12 x 10 and the other is 3 x 8with shelving. The third shed is 2 x 3 and houses the water heater. The home has been well taken care of comes with an electric golf cart. For a showing, please call Tammy at 956-643-0051.

# CONVENIENCE:

General Amenities: Texas Room,Mini-Split AC,Electric Hot Water,Electric Heat, Appliance Amenities: Washer/Dryer,Refr igerator,Range/Oven,Microwave,Electric Stove,

Exterior Amenities: Shed,Metal Roof,Covered Patio,Carport, Interior Amenities: Laminate/Tile/Vinyl/Wood Flooring,Furnished - Fully,Carpet,