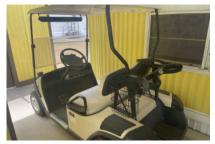

# Cute home in a park next to a golf course

One bedroom/one bath trailer that has a space for a 2nd bedroom. The main part of the home is 8 x 26 and the Texas room is 10 x 20. The home has 408 sq feet of living space. The Kitchen is a galley kitchen and comes with all the appliances and all the furnishings. The dining area is at the front of the home and gives you a lot of light, The bathroom is a tub and shower combination. The 2nd bedroom is currently being used as the laundry room and houses the washer and dryer and still has plenty of space for storage. The front of the Texas room is the main living room and has a mini split that was installed in 2022. The main bedroom is behind the living room and is a nice size and currently has 2 twin beds and closet space. From this bedroom you have access to the back of the lot. Outside there is a 12 x 26 patio that is covered with a carport. There are two main sheds, one is 12 x 10 and the other is 3 x 8with shelving. The third shed is 2 x 3 and houses the water heater. The home has been well taken care of comes with an electric golf cart. For a showing, please call Tammy at 956-643-0051.

### MORE INFORMATION Listing Information

Square Footage : 208.00 Siding type : Metal Lot Rent : 335.00 Box Size : 8x26 Building Type : Park Model Texas Room Size : 10x20 Patio Size : 12x26 Carport Size : 12x26 Shed Size : 12x10 Electric Provider : Texa Other notes : Golf Cart included