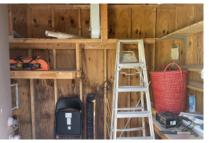

# Cute home in a park next to a golf course

One bedroom/one bath trailer that has a space for a 2nd bedroom. The main part of the home is 8 x 26 and the Texas room is 10 x 20. The home has 408 sq feet of living space. The Kitchen is a galley kitchen and comes with all the appliances and all the furnishings. The dining area is at the front of the home and gives you a lot of light, The bathroom is a tub and shower combination. The 2nd bedroom is currently being used as the laundry room and houses the washer and dryer and still has plenty of space for storage. The front of the Texas room is the main living room and has a mini split that was installed in 2022. The main bedroom is behind the living room and is a nice size and currently has 2 twin beds and closet space. From this bedroom you have access to the back of the lot. Outside there is a 12 x 26 patio that is covered with a carport. There are two main sheds, one is 12 x 10 and the other is 3 x 8with shelving. The third shed is 2 x 3 and houses the water heater. The home has been well taken care of comes with an electric golf cart. For a showing, please call Tammy at 956-643-0051.

### MORE INFORMATION Listing Information

Square Footage : 208.00 Siding type : Metal Lot Rent : 335.00 Box Size : 8x26 Building Type : Park Model Texas Room Size : 10x20 Patio Size : 12x26 Carport Size : 12x26 Shed Size : 12x10 Electric Provider : Texa Other notes : Golf Cart included