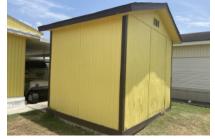

# Cute home in a park next to a golf course

One bedroom/one bath trailer that has a space for a 2nd bedroom. The main part of the home is 8 x 26 and the Texas room is 10 x 20. The home has 408 sq feet of living space. The Kitchen is a galley kitchen and comes with all the appliances and all the furnishings. The dining area is at the front of the home and gives you a lot of light, The bathroom is a tub and shower combination. The 2nd bedroom is currently being used as the laundry room and houses the washer and dryer and still has plenty of space for storage. The front of the Texas room is the main living room and has a mini split that was installed in 2022. The main bedroom is behind the living room and is a nice size and currently has 2 twin beds and closet space. From this bedroom you have access to the back of the lot. Outside there is a 12 x 26 patio that is covered with a carport. There are two main sheds, one is 12 x 10 and the other is 3 x 8with shelving. The third shed is 2 x 3 and houses the water heater. The home has been well taken care of comes with an electric golf cart. For a showing, please call Tammy at 956-643-0051.

### MORE INFORMATION Listing Information

Square Footage : 208.00 Siding type : Metal Lot Rent : 335.00 Box Size : 8x26 Building Type : Park Model Texas Room Size : 10x20 Patio Size : 12x26 Carport Size : 12x26 Shed Size : 12x10 Electric Provider : Texa Other notes : Golf Cart included