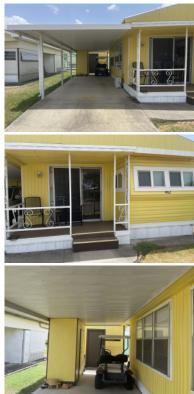

# Cute home in a park next to a golf course

One bedroom/one bath trailer that has a space for a 2nd bedroom. The main part of the home is 8 x 26 and the Texas room is 10 x 20. The home has 408 sq feet of living space. The Kitchen is a galley kitchen and comes with all the appliances and all the furnishings. The dining area is at the front of the home and gives you a lot of light, The bathroom is a tub and shower combination. The 2nd bedroom is currently being used as the laundry room and houses the washer and dryer and still has plenty of space for storage. The front of the Texas room is the main living room and has a mini split that was installed in 2022. The main bedroom is behind the living room and is a nice size and currently has 2 twin beds and closet space. From this bedroom you have access to the back of the lot. Outside there is a 12 x 26 patio that is covered with a carport. There are two main sheds, one is 12 x 10 and the other is 3 x 8with shelving. The third shed is 2 x 3 and houses the water heater. The home has been well taken care of comes with an electric golf cart. For a showing, please call Tammy at 956-643-0051.

# CONVENIENCE:

General Amenities: Texas Room,Mini-Split AC,Electric Hot Water,Electric Heat, Appliance Amenities: Washer/Dryer,Refr igerator,Range/Oven,Microwave,Electric Stove,

Exterior Amenities: Shed,Metal Roof,Covered Patio,Carport, Interior Amenities: Laminate/Tile/Vinyl/Wood Flooring,Furnished - Fully,Carpet,

### MORE INFORMATION Listing Information

Square Footage : 208.00 Siding type : Metal Lot Rent : 335.00 Box Size : 8x26 Building Type : Park Model Texas Room Size : 10x20 Patio Size : 12x26 Carport Size : 12x26 Shed Size : 12x10 Electric Provider : Texa Other notes : Golf Cart included