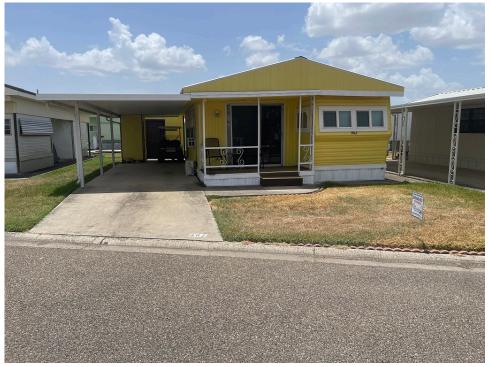

# For sale. \$7,500.00 462 PARADISE RESORT ESTATES

# 301 E Hall Acres Rd, Pharr, 78577, TX

# Cute home in a park next to a golf course

One bedroom/one bath trailer that has a space for a 2nd bedroom. The main part of the home is 8 x 26 and the Texas room is 10 x 20. The home has 408 sq feet of living space. The Kitchen is a galley kitchen and comes with all the appliances and all the furnishings. The dining area is at the front of the home and gives you a lot of light, The bathroom is a tub and shower combination. The 2nd bedroom is currently being used as the laundry room and houses the washer and dryer and still has plenty of space for storage. The front of the Texas room is the main living room and has a mini split that was installed in 2022. The main bedroom is behind the living room and is a nice size and currently has 2 twin beds and closet space. From this bedroom you have access to the back of the lot. Outside there is a 12 x 26 patio that is covered with a carport. There are two main sheds, one is 12 x 10 and the other is 3 x 8with shelving. The third shed is 2 x 3 and houses the water heater. The home has been well taken care of comes with an electric golf cart. For a showing, please call Tammy at 956-643-0051.

### MORE INFORMATION Listing Information

Square Footage : 208.00 Siding type : Metal Lot Rent : 335.00 Box Size : 8x26 Building Type : Park Model Texas Room Size : 10x20 Patio Size : 12x26 Carport Size : 12x26 Shed Size : 12x10 Electric Provider : Texa Other notes : Golf Cart included