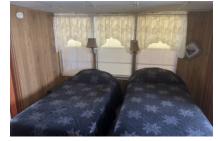

# Cute home in a park next to a golf course

One bedroom/one bath trailer that has a space for a 2nd bedroom. The main part of the home is 8 x 26 and the Texas room is 10 x 20. The home has 408 sq feet of living space. The Kitchen is a galley kitchen and comes with all the appliances and all the furnishings. The dining area is at the front of the home and gives you a lot of light, The bathroom is a tub and shower combination. The 2nd bedroom is currently being used as the laundry room and houses the washer and dryer and still has plenty of space for storage. The front of the Texas room is the main living room and has a mini split that was installed in 2022. The main bedroom is behind the living room and is a nice size and currently has 2 twin beds and closet space. From this bedroom you have access to the back of the lot. Outside there is a 12 x 26 patio that is covered with a carport. There are two main sheds, one is 12 x 10 and the other is 3 x 8with shelving. The third shed is 2 x 3 and houses the water heater. The home has been well taken care of comes with an electric golf cart. For a showing, please call Tammy at 956-643-0051.