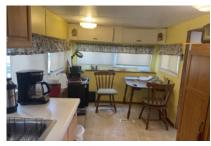

# Cute home in a park next to a golf course

One bedroom/one bath trailer that has a space for a 2nd bedroom. The main part of the home is 8 x 26 and the Texas room is 10 x 20. The home has 408 sq feet of living space. The Kitchen is a galley kitchen and comes with all the appliances and all the furnishings. The dining area is at the front of the home and gives you a lot of light, The bathroom is a tub and shower combination. The 2nd bedroom is currently being used as the laundry room and houses the washer and dryer and still has plenty of space for storage. The front of the Texas room is the main living room and has a mini split that was installed in 2022. The main bedroom is behind the living room and is a nice size and currently has 2 twin beds and closet space. From this bedroom you have access to the back of the lot. Outside there is a 12 x 26 patio that is covered with a carport. There are two main sheds, one is 12 x 10 and the other is 3 x 8with shelving. The third shed is 2 x 3 and houses the water heater. The home has been well taken care of comes with an electric golf cart. For a showing, please call Tammy at 956-643-0051.

# CONVENIENCE:

General Amenities: Texas Room,Mini-Split AC,Electric Hot Water,Electric Heat, Appliance Amenities: Washer/Dryer,Refr igerator,Range/Oven,Microwave,Electric Stove,

Exterior Amenities: Shed,Metal Roof,Covered Patio,Carport, Interior Amenities: Laminate/Tile/Vinyl/Wood Flooring,Furnished - Fully,Carpet,