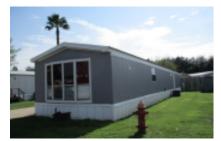

# Sold. \$ 18,000.00 18 SOUTHBRIDGE

# 1320 S Bridge, Weslaco, 78596, TX

## Front Kitchen!

This Liberty Model 16'x76', 1,216 SQ FT home has 3 bedrooms and 1 ½ baths and located in a small quiet gated family park. The spacious home is unfurnished and ready for you to make it your own. The kitchen, located in the front, is open to the large living room. The main bathroom is just before you enter the master bedroom and has a nice tub/shower combo. The flooring in this large home is all tile. Outside is a long concrete area which has plenty of room for a nice patio set or place for your kids to play. The price is right, and the location is great! Call Robby at 956-369-1882 or Winona at 956-607-0007 for your private showing.