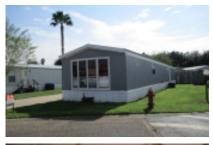

## Front Kitchen!

This Liberty Model 16'x76', 1,216 SQ FT home has 3 bedrooms and 1 ½ baths and located in a small quiet gated family park. The spacious home is unfurnished and ready for you to make it your own. The kitchen, located in the front, is open to the large living room. The main bathroom is just before you enter the master bedroom and has a nice tub/shower combo. The flooring in this large home is all tile. Outside is a long concrete area which has plenty of room for a nice patio set or place for your kids to play. The price is right, and the location is great! Call Robby at 956-369-1882 or Winona at 956-607-0007 for your private showing.