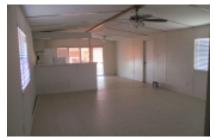

## Front Kitchen!

This Liberty Model 16'x76', 1,216 SQ FT home has 3 bedrooms and 1 ½ baths and located in a small quiet gated family park. The spacious home is unfurnished and ready for you to make it your own. The kitchen, located in the front, is open to the large living room. The main bathroom is just before you enter the master bedroom and has a nice tub/shower combo. The flooring in this large home is all tile. Outside is a long concrete area which has plenty of room for a nice patio set or place for your kids to play. The price is right, and the location is great! Call Robby at 956-369-1882 or Winona at 956-607-0007 for your private showing.