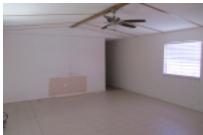

## Front Kitchen!

This Liberty Model 16'x76', 1,216 SQ FT home has 3 bedrooms and 1 ½ baths and located in a small quiet gated family park. The spacious home is unfurnished and ready for you to make it your own. The kitchen, located in the front, is open to the large living room. The main bathroom is just before you enter the master bedroom and has a nice tub/shower combo. The flooring in this large home is all tile. Outside is a long concrete area which has plenty of room for a nice patio set or place for your kids to play. The price is right, and the location is great! Call Robby at 956-369-1882 or Winona at 956-607-0007 for your private showing.