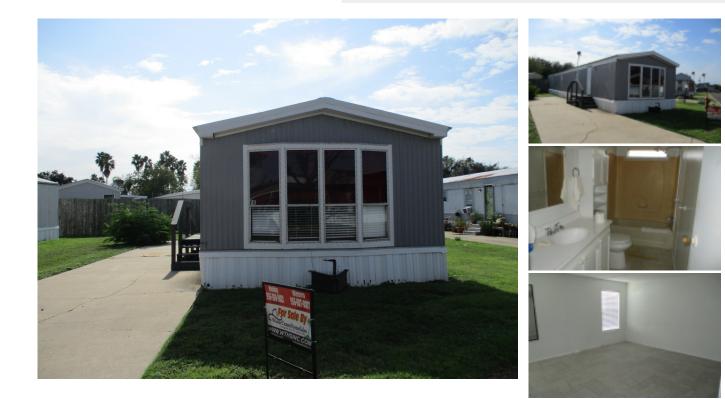

## Front Kitchen!

This Liberty Model 16'x76', 1,216 SQ FT home has 3 bedrooms and 1 ½ baths and located in a small quiet gated family park. The spacious home is unfurnished and ready for you to make it your own. The kitchen, located in the front, is open to the large living room. The main bathroom is just before you enter the master bedroom and has a nice tub/shower combo. The flooring in this large home is all tile. Outside is a long concrete area which has plenty of room for a nice patio set or place for your kids to play. The price is right, and the location is great! Call Robby at 956-369-1882 or Winona at 956-607-0007 for your private showing.