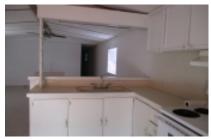

## Front Kitchen!

This Liberty Model 16'x76', 1,216 SQ FT home has 3 bedrooms and 1 ½ baths and located in a small quiet gated family park. The spacious home is unfurnished and ready for you to make it your own. The kitchen, located in the front, is open to the large living room. The main bathroom is just before you enter the master bedroom and has a nice tub/shower combo. The flooring in this large home is all tile. Outside is a long concrete area which has plenty of room for a nice patio set or place for your kids to play. The price is right, and the location is great! Call Robby at 956-369-1882 or Winona at 956-607-0007 for your private showing.