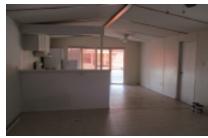

## Front Kitchen!

This Liberty Model 16'x76', 1,216 SQ FT home has 3 bedrooms and 1 ½ baths and located in a small quiet gated family park. The spacious home is unfurnished and ready for you to make it your own. The kitchen, located in the front, is open to the large living room. The main bathroom is just before you enter the master bedroom and has a nice tub/shower combo. The flooring in this large home is all tile. Outside is a long concrete area which has plenty of room for a nice patio set or place for your kids to play. The price is right, and the location is great! Call Robby at 956-369-1882 or Winona at 956-607-0007 for your private showing.