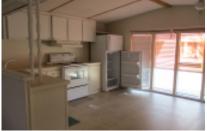

## Front Kitchen!

This Liberty Model 16'x76', 1,216 SQ FT home has 3 bedrooms and 1 ½ baths and located in a small quiet gated family park. The spacious home is unfurnished and ready for you to make it your own. The kitchen, located in the front, is open to the large living room. The main bathroom is just before you enter the master bedroom and has a nice tub/shower combo. The flooring in this large home is all tile. Outside is a long concrete area which has plenty of room for a nice patio set or place for your kids to play. The price is right, and the location is great! Call Robby at 956-369-1882 or Winona at 956-607-0007 for your private showing.