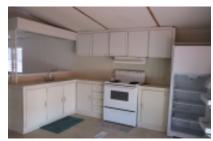

## Front Kitchen!

This Liberty Model 16'x76', 1,216 SQ FT home has 3 bedrooms and 1 ½ baths and located in a small quiet gated family park. The spacious home is unfurnished and ready for you to make it your own. The kitchen, located in the front, is open to the large living room. The main bathroom is just before you enter the master bedroom and has a nice tub/shower combo. The flooring in this large home is all tile. Outside is a long concrete area which has plenty of room for a nice patio set or place for your kids to play. The price is right, and the location is great! Call Robby at 956-369-1882 or Winona at 956-607-0007 for your private showing.

#### CONVENIENCE:

General Amenities: Central Air,Moveable Unit,Electric Hot Water,Electric Heat, Appliance Amenities: Refrigerator,Range/Oven,Electric Stove,