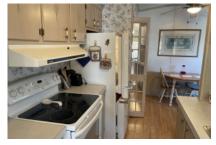

## 1015 W Sam Houston, Pharr, 78577, TX

Beautiful, well taken care of home that you will want to spend your winters in! 1996 2 bedroom and one bath manufactured home. This home has 784 sq feet of living space. The home has been very well taken care of and has a wonderful layout and it light and bright. When you walk into the home you will notice how large the living room is and the layout of the kitchen and dining area. It has a wonderful layout, and the flow is great. The washer is new and the flooring in the entry and bathroom are also new. The home comes fully furnished and move in ready. There is central air. The home sits on a wonderful large lot in a park that is close to restaurants, Doctors, Sams, Costco and shopping. The home also has a metal roof and an 8 x 10 shed. For a showing of this home please call Tammy at 956-643-0051.

## CONVENIENCE:

**General Amenities:** Electric Hot Water, Electric Heat, Central Air,

**Appliance Amenities:** Washer/Dryer,Refr igerator,Range/Oven,Microwave,Electric Stove.

Exterior Amenities: Shed,Metal Roof, Interior Amenities: Walk In Shower,Laminate/Tile/Vinyl/Wood Flooring,Furnished - Fully,Carpet,