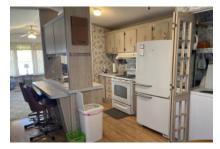

## 1015 W Sam Houston, Pharr, 78577, TX

Beautiful, well taken care of home that you will want to spend your winters in! 1996 2 bedroom and one bath manufactured home. This home has 784 sq feet of living space. The home has been very well taken care of and has a wonderful layout and it light and bright. When you walk into the home you will notice how large the living room is and the layout of the kitchen and dining area. It has a wonderful layout, and the flow is great. The washer is new and the flooring in the entry and bathroom are also new. The home comes fully furnished and move in ready. There is central air. The home sits on a wonderful large lot in a park that is close to restaurants, Doctors, Sams, Costco and shopping. The home also has a metal roof and an 8 x 10 shed. For a showing of this home please call Tammy at 956-643-0051.

## CONVENIENCE:

**General Amenities:** Electric Hot Water, Electric Heat, Central Air,

**Appliance Amenities:** Washer/Dryer,Refr igerator,Range/Oven,Microwave,Electric Stove.

Exterior Amenities: Shed,Metal Roof, Interior Amenities: Walk In Shower,Laminate/Tile/Vinyl/Wood Flooring,Furnished - Fully,Carpet,