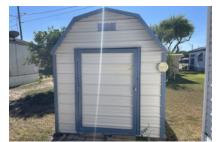

## 1015 W Sam Houston, Pharr, 78577, TX

Beautiful, well taken care of home that you will want to spend your winters in! 1996 2 bedroom and one bath manufactured home. This home has 784 sq feet of living space. The home has been very well taken care of and has a wonderful layout and it light and bright. When you walk into the home you will notice how large the living room is and the layout of the kitchen and dining area. It has a wonderful layout, and the flow is great. The washer is new and the flooring in the entry and bathroom are also new. The home comes fully furnished and move in ready. There is central air. The home sits on a wonderful large lot in a park that is close to restaurants, Doctors, Sams, Costco and shopping. The home also has a metal roof and an 8 x 10 shed. For a showing of this home please call Tammy at 956-643-0051.

## CONVENIENCE:

**General Amenities:** Electric Hot Water, Electric Heat, Central Air,

**Appliance Amenities:** Washer/Dryer,Refr igerator,Range/Oven,Microwave,Electric Stove.

Exterior Amenities: Shed,Metal Roof, Interior Amenities: Walk In Shower,Laminate/Tile/Vinyl/Wood Flooring,Furnished - Fully,Carpet,

## MORE INFORMATION

Landscape Amenities: Lawn,

Tax Information County Tax : 510.15 Listing Information

Square Footage: 784.00 Siding type: Vinyl Lot Rent: 336.10 Manufacture Year: 1996 Box Size: 14x56 Building Type: Manufactured Home Shed Size: 8x10 Electric Provider: Direct Energy ESI Number: 10032789421766561 Other notes: washer new in 2023