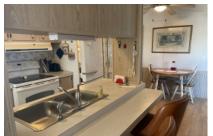

## 1015 W Sam Houston, Pharr, 78577, TX

Beautiful, well taken care of home that you will want to spend your winters in! 1996 2 bedroom and one bath manufactured home. This home has 784 sq feet of living space. The home has been very well taken care of and has a wonderful layout and it light and bright. When you walk into the home you will notice how large the living room is and the layout of the kitchen and dining area. It has a wonderful layout, and the flow is great. The washer is new and the flooring in the entry and bathroom are also new. The home comes fully furnished and move in ready. There is central air. The home sits on a wonderful large lot in a park that is close to restaurants, Doctors, Sams, Costco and shopping. The home also has a metal roof and an 8 x 10 shed. For a showing of this home please call Tammy at 956-643-0051.

## CONVENIENCE:

**General Amenities:** Electric Hot Water, Electric Heat, Central Air,

**Appliance Amenities:** Washer/Dryer,Refr igerator,Range/Oven,Microwave,Electric Stove.

Exterior Amenities: Shed,Metal Roof, Interior Amenities: Walk In Shower,Laminate/Tile/Vinyl/Wood Flooring,Furnished - Fully,Carpet,