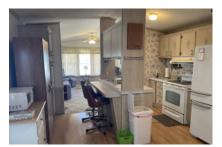

## 1015 W Sam Houston, Pharr, 78577, TX

Beautiful, well taken care of home that you will want to spend your winters in! 1996 2 bedroom and one bath manufactured home. This home has 784 sq feet of living space. The home has been very well taken care of and has a wonderful layout and it light and bright. When you walk into the home you will notice how large the living room is and the layout of the kitchen and dining area. It has a wonderful layout, and the flow is great. The washer is new and the flooring in the entry and bathroom are also new. The home comes fully furnished and move in ready. There is central air. The home sits on a wonderful large lot in a park that is close to restaurants, Doctors, Sams, Costco and shopping. The home also has a metal roof and an 8 x 10 shed. For a showing of this home please call Tammy at 956-643-0051.

## CONVENIENCE:

**General Amenities:** Electric Hot Water, Electric Heat, Central Air,

**Appliance Amenities:** Washer/Dryer,Refr igerator,Range/Oven,Microwave,Electric Stove.

Exterior Amenities: Shed,Metal Roof, Interior Amenities: Walk In Shower,Laminate/Tile/Vinyl/Wood Flooring,Furnished - Fully,Carpet,