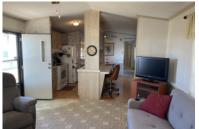

## 1015 W Sam Houston, Pharr, 78577, TX

Beautiful, well taken care of home that you will want to spend your winters in! 1996 2 bedroom and one bath manufactured home. This home has 784 sq feet of living space. The home has been very well taken care of and has a wonderful layout and it light and bright. When you walk into the home you will notice how large the living room is and the layout of the kitchen and dining area. It has a wonderful layout, and the flow is great. The washer is new and the flooring in the entry and bathroom are also new. The home comes fully furnished and move in ready. There is central air. The home sits on a wonderful large lot in a park that is close to restaurants, Doctors, Sams, Costco and shopping. The home also has a metal roof and an 8 x 10 shed. For a showing of this home please call Tammy at 956-643-0051.

## CONVENIENCE:

**General Amenities:** Electric Hot Water, Electric Heat, Central Air,

**Appliance Amenities:** Washer/Dryer,Refr igerator,Range/Oven,Microwave,Electric Stove.

Exterior Amenities: Shed,Metal Roof, Interior Amenities: Walk In Shower,Laminate/Tile/Vinyl/Wood Flooring,Furnished - Fully,Carpet,