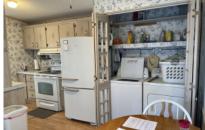

## 1015 W Sam Houston, Pharr, 78577, TX

Beautiful, well taken care of home that you will want to spend your winters in! 1996 2 bedroom and one bath manufactured home. This home has 784 sq feet of living space. The home has been very well taken care of and has a wonderful layout and it light and bright. When you walk into the home you will notice how large the living room is and the layout of the kitchen and dining area. It has a wonderful layout, and the flow is great. The washer is new and the flooring in the entry and bathroom are also new. The home comes fully furnished and move in ready. There is central air. The home sits on a wonderful large lot in a park that is close to restaurants, Doctors, Sams, Costco and shopping. The home also has a metal roof and an 8 x 10 shed. For a showing of this home please call Tammy at 956-643-0051.

## CONVENIENCE:

**General Amenities:** Electric Hot Water, Electric Heat, Central Air,

**Appliance Amenities:** Washer/Dryer,Refr igerator,Range/Oven,Microwave,Electric Stove.

Exterior Amenities: Shed,Metal Roof, Interior Amenities: Walk In Shower,Laminate/Tile/Vinyl/Wood Flooring,Furnished - Fully,Carpet,