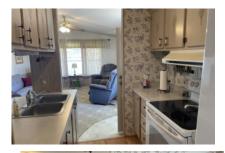

## 1015 W Sam Houston, Pharr, 78577, TX

Beautiful, well taken care of home that you will want to spend your winters in! 1996 2 bedroom and one bath manufactured home. This home has 784 sq feet of living space. The home has been very well taken care of and has a wonderful layout and it light and bright. When you walk into the home you will notice how large the living room is and the layout of the kitchen and dining area. It has a wonderful layout, and the flow is great. The washer is new and the flooring in the entry and bathroom are also new. The home comes fully furnished and move in ready. There is central air. The home sits on a wonderful large lot in a park that is close to restaurants, Doctors, Sams, Costco and shopping. The home also has a metal roof and an 8 x 10 shed. For a showing of this home please call Tammy at 956-643-0051.

## CONVENIENCE:

**General Amenities:** Electric Hot Water, Electric Heat, Central Air,

**Appliance Amenities:** Washer/Dryer,Refr igerator,Range/Oven,Microwave,Electric Stove.

Exterior Amenities: Shed,Metal Roof, Interior Amenities: Walk In Shower,Laminate/Tile/Vinyl/Wood Flooring,Furnished - Fully,Carpet,