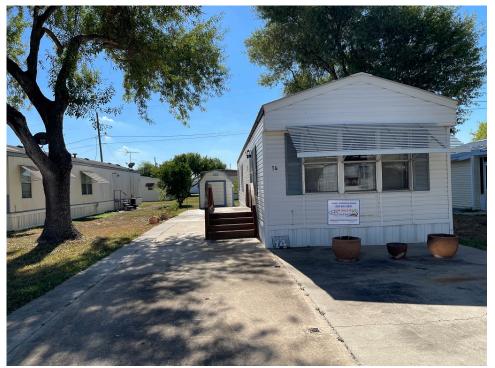

## 1015 W Sam Houston, Pharr, 78577, TX

Beautiful, well taken care of home that you will want to spend your winters in! 1996 2 bedroom and one bath manufactured home. This home has 784 sq feet of living space. The home has been very well taken care of and has a wonderful layout and it light and bright. When you walk into the home you will notice how large the living room is and the layout of the kitchen and dining area. It has a wonderful layout, and the flow is great. The washer is new and the flooring in the entry and bathroom are also new. The home comes fully furnished and move in ready. There is central air. The home sits on a wonderful large lot in a park that is close to restaurants, Doctors, Sams, Costco and shopping. The home also has a metal roof and an 8 x 10 shed. For a showing of this home please call Tammy at 956-643-0051.

## MORE INFORMATION

Landscape Amenities: Lawn,

Tax Information County Tax : 510.15 Listing Information

Square Footage: 784.00 Siding type: Vinyl Lot Rent: 336.10 Manufacture Year: 1996 Box Size: 14x56 Building Type: Manufactured Home Shed Size: 8x10 Electric Provider: Direct Energy ESI Number: 10032789421766561 Other notes: washer new in 2023