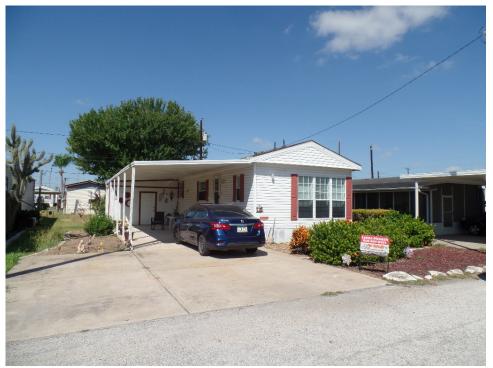

## 600 East Expwy 83, La Feria, 78559, TX

2 Bedroom/2 Bath home in a conveniently located & gated 55+ community
This tastefully furnished 2B/2Ba 1994 16X56 Schult Dynasty won't last long! It's a rare find in this
active 55+ gated community-conveniently located near both interstates, shopping, dining and only 55
minutes from South Padre Island. Park under the 14X36 carport with plenty of room for 2 vehicles
and outside seating. Store your extras in the 10X14 shed. Enter the split floorplan home into the
living room, open to the kitchen. To the right is the spacious spare bedroom and bathroom. Just
past the kitchen is the separate laundry area, master bedroom and en suite bathroom with walk-in
shower. The home will be partially furnished. Don't hesitate to call today!! Lynne Fiveash:
956-367-0161

## MORE INFORMATION

Tax Information County Tax : 356.02 Listing Information

Square Footage: 896.00 Siding type: Vinyl Lot Rent: 400.00 Manufacture Year: 1994 Box Size: 16x56 Carport Size: 14x36 Shed Size: 10x14 Electric Provider: Constellation ESI Number: