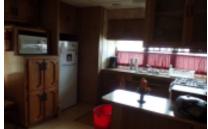

# 1900 Grace Ave, Harlingen, 78550, TX

Close to the pool and activities!

Take a peek at this 1984 1Bd/1B CRIC 396 sq.ft. Park Model with an extra large Texas Room, open to the dining and kitchen area. Abundant storage inside the home with one walk-in closet, one regular closet, a linen closet in the Ba, and many cabinets. Plus there is a nice large shed outside which houses the full-size washer/dryer. It's large enough to store your golf cart when you're away. Park under your 12X20 awning. And relax on your 6X12 front porch. This home is super close to the pool and main hall where all the activities happen. Located on the north side of Harlingen, just off I-2 makes it convenient to shopping, restaurants and heading to SPI for the day! For your personal tour, call Lynne @956-367-0161

#### CONVENIENCE:

General Amenities: Central Air, Texas Room, Electric Hot Water, Electric Heat, Appliance Amenities: Washer/Dryer, Refr igerator, Range/Oven, Microwave, Gas Stove,