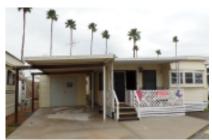

# 1900 Grace Ave, Harlingen, 78550, TX

Close to the pool and activities!

Take a peek at this 1984 1Bd/1B CRIC 396 sq.ft. Park Model with an extra large Texas Room, open to the dining and kitchen area. Abundant storage inside the home with one walk-in closet, one regular closet, a linen closet in the Ba, and many cabinets. Plus there is a nice large shed outside which houses the full-size washer/dryer. It's large enough to store your golf cart when you're away. Park under your 12X20 awning. And relax on your 6X12 front porch. This home is super close to the pool and main hall where all the activities happen. Located on the north side of Harlingen, just off I-2 makes it convenient to shopping, restaurants and heading to SPI for the day! For your personal tour, call Lynne @956-367-0161

## MORE INFORMATION

Listing Information Box Size : 12x33 Building Type : Park Model Patio Size : 6x12 Carport Size : 12.5x20