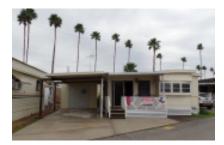

# 1900 Grace Ave, Harlingen, 78550, TX

Close to the pool and activities!

Take a peek at this 1984 1Bd/1B CRIC 396 sq.ft. Park Model with an extra large Texas Room, open to the dining and kitchen area. Abundant storage inside the home with one walk-in closet, one regular closet, a linen closet in the Ba, and many cabinets. Plus there is a nice large shed outside which houses the full-size washer/dryer. It's large enough to store your golf cart when you're away. Park under your 12X20 awning. And relax on your 6X12 front porch. This home is super close to the pool and main hall where all the activities happen. Located on the north side of Harlingen, just off I-2 makes it convenient to shopping, restaurants and heading to SPI for the day! For your personal tour, call Lynne @956-367-0161