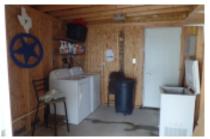

# 1900 Grace Ave, Harlingen, 78550, TX

Close to the pool and activities!

Take a peek at this 1984 1Bd/1B CRIC 396 sq.ft. Park Model with an extra large Texas Room, open to the dining and kitchen area. Abundant storage inside the home with one walk-in closet, one regular closet, a linen closet in the Ba, and many cabinets. Plus there is a nice large shed outside which houses the full-size washer/dryer. It's large enough to store your golf cart when you're away. Park under your 12X20 awning. And relax on your 6X12 front porch. This home is super close to the pool and main hall where all the activities happen. Located on the north side of Harlingen, just off I-2 makes it convenient to shopping, restaurants and heading to SPI for the day! For your personal tour, call Lynne @956-367-0161

#### CONVENIENCE:

General Amenities: Central Air, Texas Room, Electric Hot Water, Electric Heat, Appliance Amenities: Washer/Dryer, Refr igerator, Range/Oven, Microwave, Gas Stove,

#### Community Amenities:

Woodshop,WiFi,Spa / Hot Tub,Shuffle Board,Schedule Entertainment,Pickle Ball,Outdoor Pool,Large Sites,Horseshoes,Grassy Sites,Gated,Fitness Center,Dog Park, **Exterior Amenities:** Shed,Metal Roof,Covered Patio,Carport, **Interior Amenities:** Furnished - Fully,