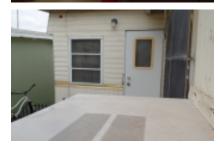

# 1900 Grace Ave, Harlingen, 78550, TX

Close to the pool and activities!

Take a peek at this 1984 1Bd/1B CRIC 396 sq.ft. Park Model with an extra large Texas Room, open to the dining and kitchen area. Abundant storage inside the home with one walk-in closet, one regular closet, a linen closet in the Ba, and many cabinets. Plus there is a nice large shed outside which houses the full-size washer/dryer. It's large enough to store your golf cart when you're away. Park under your 12X20 awning. And relax on your 6X12 front porch. This home is super close to the pool and main hall where all the activities happen. Located on the north side of Harlingen, just off I-2 makes it convenient to shopping, restaurants and heading to SPI for the day! For your personal tour, call Lynne @956-367-0161

#### Community Amenities:

Woodshop,WiFi,Spa / Hot Tub,Shuffle Board,Schedule Entertainment,Pickle Ball,Outdoor Pool,Large Sites,Horseshoes,Grassy Sites,Gated,Fitness Center,Dog Park, **Exterior Amenities:** Shed,Metal Roof,Covered Patio,Carport, **Interior Amenities:** Furnished - Fully,

## MORE INFORMATION

Listing Information Box Size : 12x33 Building Type : Park Model Patio Size : 6x12 Carport Size : 12.5x20