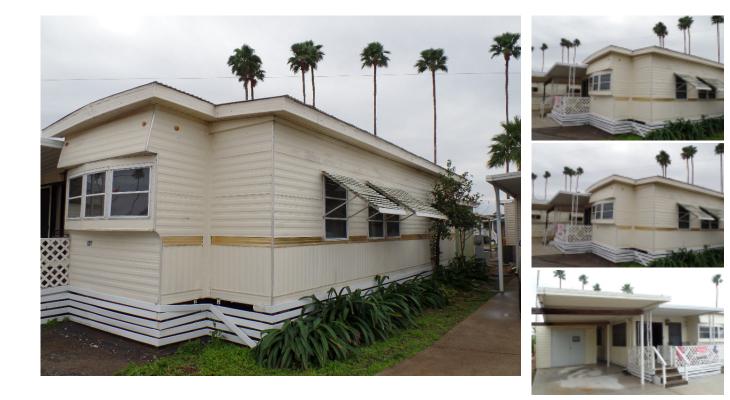

# 1900 Grace Ave, Harlingen, 78550, TX

Close to the pool and activities!

Take a peek at this 1984 1Bd/1B CRIC 396 sq.ft. Park Model with an extra large Texas Room, open to the dining and kitchen area. Abundant storage inside the home with one walk-in closet, one regular closet, a linen closet in the Ba, and many cabinets. Plus there is a nice large shed outside which houses the full-size washer/dryer. It's large enough to store your golf cart when you're away. Park under your 12X20 awning. And relax on your 6X12 front porch. This home is super close to the pool and main hall where all the activities happen. Located on the north side of Harlingen, just off I-2 makes it convenient to shopping, restaurants and heading to SPI for the day! For your personal tour, call Lynne @956-367-0161

## MORE INFORMATION

Listing Information Box Size : 12x33 Building Type : Park Model Patio Size : 6x12 Carport Size : 12.5x20