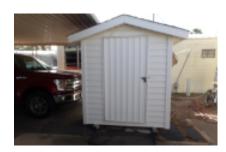

## **Community Amenities:**

Woodshop, WiFi, Spa / Hot Tub, Shuffle Board, Schedule Entertainment, Pickle Ball, Outdoor Pool, Large Sites, Horseshoes, Grassy

Sites, Gated, Fitness Center, Dog Park, **Exterior Amenities:** Shed, Covered

## MORE INFORMATION Listing Information

Box Size: 11x33 Building Type: Park Model Deck Size: 18x26 Shed Size: 7x9