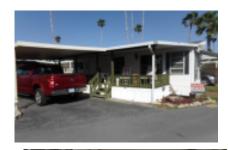

# 1900 Grace Ave., Harlingen, 78550, TX, Cameron

Amazing large deck!

This is a 1988 American Park Model Home with one bedroom and one bath with a detached (7'x 9') shed and an amazing (18' x 26') deck. It's located in Harlingen, TX right off the frontage road at the Sunshine RV Resort Park with easy access to shopping, dining, downtown attractions, and only 35 minutes to Mexico and 45 minutes to South Padre Island. This home is move-in ready, tastefully decorated, and priced to sell. It has a shingled roof, vinyl siding, and laminated flooring throughout the home. It has a very nice outdoor living space with covered parking and this home is just waiting for your invite your friends over for a party on this huge covered deck area. The owners have maintained this home very well and it is a must see. Please contact Craig Gilley @ 956-500-4333 for your very own personal tour of this home.

## MORE INFORMATION Listing Information

Box Size: 11x33 Building Type: Park Model Deck Size: 18x26 Shed Size: 7x9