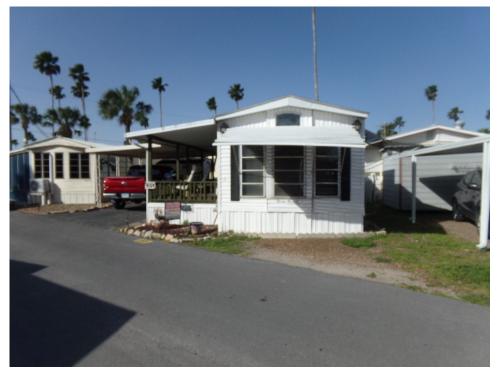

# 1900 Grace Ave., Harlingen, 78550, TX, Cameron

Amazing large deck!

This is a 1988 American Park Model Home with one bedroom and one bath with a detached (7'x 9') shed and an amazing (18' x 26') deck. It's located in Harlingen, TX right off the frontage road at the Sunshine RV Resort Park with easy access to shopping, dining, downtown attractions, and only 35 minutes to Mexico and 45 minutes to South Padre Island. This home is move-in ready, tastefully decorated, and priced to sell. It has a shingled roof, vinyl siding, and laminated flooring throughout the home. It has a very nice outdoor living space with covered parking and this home is just waiting for your invite your friends over for a party on this huge covered deck area. The owners have maintained this home very well and it is a must see. Please contact Craig Gilley @ 956-500-4333 for your very own personal tour of this home.

## MORE INFORMATION Listing Information

Box Size: 11x33 Building Type: Park Model Deck Size: 18x26 Shed Size: 7x9