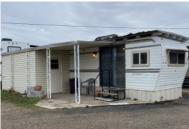

# 1341 W US Bus 83, Alamo, 78516, TX

Park model in desirable Alamo Palms Resort!

Fully furnished 1/1 park model in desirable Alamo Palms RV Resort. All electric appliances convey with sale. This one has a metal roof, covered patio and attached shed with stackable washer/dryer. Needs a little TLC. Priced to sell!! Sells As-Is.

Roof, Covered Patio, Interior Amenities: Laminate/Tile/Vinyl/Wood Flooring, Furnished - Fully, Carpet,