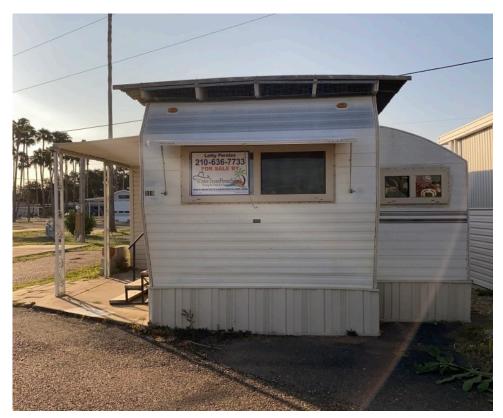

# Sold. \$8,000.00 310 ALAMO PALMS

# 1341 W US Bus 83, Alamo, 78516, TX

Park model in desirable Alamo Palms Resort!

Fully furnished 1/1 park model in desirable Alamo Palms RV Resort. All electric appliances convey with sale. This one has a metal roof, covered patio and attached shed with stackable washer/dryer. Needs a little TLC. Priced to sell!! Sells As-Is.

| Name    | Letty Perales                          |
|---------|----------------------------------------|
| Address | 602 N Victoria Rd. #3000, Donna, Texas |
| Phone   | (210) 636-7733                         |
| Email   | Iperales@wthsinc.com                   |