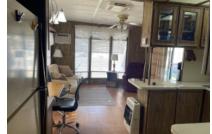

# 109 W Bus 83, Donna, 78537, TX

Cute park model on a corner lot

1986 One Bedroom Park Model. The home is 12 x 33 sq feet and has a screened in porch that is 12 x33. The home has a mini split for air conditioning and Electric Heat and a propane heater. The flooring is wood except in the bedroom and that is carpeted. The living room is in the front of the home, and it has plenty of light and is welcoming. The kitchen and dining area is next, and all the appliances come with the home. The bathroom has a walk-in shower. The shed is 6 x 11. The home sits on a corner lot and also includes an 11 x 20 carport. This home is fully furnished too! For a showing, please call Tammy at 956-643-0051.