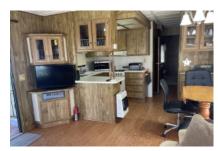

# 109 W Bus 83, Donna, 78537, TX

Cute park model on a corner lot

1986 One Bedroom Park Model. The home is 12 x 33 sq feet and has a screened in porch that is 12 x33. The home has a mini split for air conditioning and Electric Heat and a propane heater. The flooring is wood except in the bedroom and that is carpeted. The living room is in the front of the home, and it has plenty of light and is welcoming. The kitchen and dining area is next, and all the appliances come with the home. The bathroom has a walk-in shower. The shed is 6 x 11. The home sits on a corner lot and also includes an 11 x 20 carport. This home is fully furnished too! For a showing, please call Tammy at 956-643-0051.

### Appliance Amenities:

Refrigerator, Range/Oven, Microwave, Gas

Stove,

Community Amenities: Shuffle Board, Schedule Entertainment, Large Sites, Indoor Pool, Horseshoes, Grassy Sites, Gated,

Exterior Amenities: Shed, Screened Porch, Metal Roof, Covered Patio, Corner