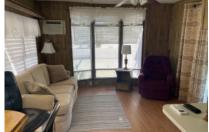

# 109 W Bus 83, Donna, 78537, TX

Cute park model on a corner lot

1986 One Bedroom Park Model. The home is 12 x 33 sq feet and has a screened in porch that is 12 x33. The home has a mini split for air conditioning and Electric Heat and a propane heater. The flooring is wood except in the bedroom and that is carpeted. The living room is in the front of the home, and it has plenty of light and is welcoming. The kitchen and dining area is next, and all the appliances come with the home. The bathroom has a walk-in shower. The shed is 6 x 11. The home sits on a corner lot and also includes an 11 x 20 carport. This home is fully furnished too! For a showing, please call Tammy at 956-643-0051.

Lot, Carport,

Interior Amenities: Walk In Shower, Furnished - Fully, Carpet, Landscape Amenities: Lawn,