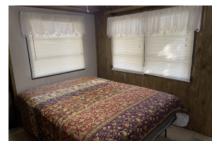

# 109 W Bus 83, Donna, 78537, TX

Cute park model on a corner lot

1986 One Bedroom Park Model. The home is 12 x 33 sq feet and has a screened in porch that is 12 x33. The home has a mini split for air conditioning and Electric Heat and a propane heater. The flooring is wood except in the bedroom and that is carpeted. The living room is in the front of the home, and it has plenty of light and is welcoming. The kitchen and dining area is next, and all the appliances come with the home. The bathroom has a walk-in shower. The shed is 6 x 11. The home sits on a corner lot and also includes an 11 x 20 carport. This home is fully furnished too! For a showing, please call Tammy at 956-643-0051.