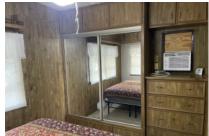

# 109 W Bus 83, Donna, 78537, TX

Cute park model on a corner lot

1986 One Bedroom Park Model. The home is 12 x 33 sq feet and has a screened in porch that is 12 x33. The home has a mini split for air conditioning and Electric Heat and a propane heater. The flooring is wood except in the bedroom and that is carpeted. The living room is in the front of the home, and it has plenty of light and is welcoming. The kitchen and dining area is next, and all the appliances come with the home. The bathroom has a walk-in shower. The shed is 6 x 11. The home sits on a corner lot and also includes an 11 x 20 carport. This home is fully furnished too! For a showing, please call Tammy at 956-643-0051.

Lot, Carport,

Interior Amenities: Walk In Shower, Furnished - Fully, Carpet, Landscape Amenities: Lawn,