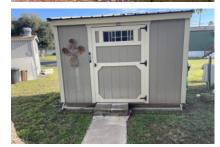

# 109 W Bus 83, Donna, 78537, TX

Cute park model on a corner lot

1986 One Bedroom Park Model. The home is 12 x 33 sq feet and has a screened in porch that is 12 x33. The home has a mini split for air conditioning and Electric Heat and a propane heater. The flooring is wood except in the bedroom and that is carpeted. The living room is in the front of the home, and it has plenty of light and is welcoming. The kitchen and dining area is next, and all the appliances come with the home. The bathroom has a walk-in shower. The shed is 6 x 11. The home sits on a corner lot and also includes an 11 x 20 carport. This home is fully furnished too! For a showing, please call Tammy at 956-643-0051.

### Appliance Amenities:

Refrigerator, Range/Oven, Microwave, Gas

Stove,

Community Amenities: Shuffle Board, Schedule Entertainment, Large Sites, Indoor Pool, Horseshoes, Grassy Sites, Gated,

Exterior Amenities: Shed, Screened Porch, Metal Roof, Covered Patio, Corner

Lot, Carport,

Interior Amenities: Walk In Shower, Furnished - Fully, Carpet, Landscape Amenities: Lawn,