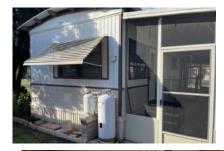

# 109 W Bus 83, Donna, 78537, TX

Cute park model on a corner lot

1986 One Bedroom Park Model. The home is 12 x 33 sq feet and has a screened in porch that is 12 x33. The home has a mini split for air conditioning and Electric Heat and a propane heater. The flooring is wood except in the bedroom and that is carpeted. The living room is in the front of the home, and it has plenty of light and is welcoming. The kitchen and dining area is next, and all the appliances come with the home. The bathroom has a walk-in shower. The shed is 6 x 11. The home sits on a corner lot and also includes an 11 x 20 carport. This home is fully furnished too! For a showing, please call Tammy at 956-643-0051.

### Appliance Amenities:

Refrigerator, Range/Oven, Microwave, Gas

Stove,

Community Amenities: Shuffle Board, Schedule Entertainment, Large Sites, Indoor Pool, Horseshoes, Grassy Sites, Gated,

Exterior Amenities: Shed, Screened Porch, Metal Roof, Covered Patio, Corner

Lot, Carport,

Interior Amenities: Walk In Shower, Furnished - Fully, Carpet, Landscape Amenities: Lawn,