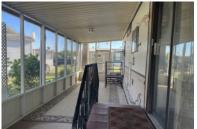

# 109 W Bus 83, Donna, 78537, TX

Cute park model on a corner lot

1986 One Bedroom Park Model. The home is 12 x 33 sq feet and has a screened in porch that is 12 x33. The home has a mini split for air conditioning and Electric Heat and a propane heater. The flooring is wood except in the bedroom and that is carpeted. The living room is in the front of the home, and it has plenty of light and is welcoming. The kitchen and dining area is next, and all the appliances come with the home. The bathroom has a walk-in shower. The shed is 6 x 11. The home sits on a corner lot and also includes an 11 x 20 carport. This home is fully furnished too! For a showing, please call Tammy at 956-643-0051.

### Appliance Amenities:

Refrigerator, Range/Oven, Microwave, Gas

Stove,

Community Amenities: Shuffle Board, Schedule Entertainment, Large Sites, Indoor Pool, Horseshoes, Grassy Sites, Gated,

Exterior Amenities: Shed, Screened Porch, Metal Roof, Covered Patio, Corner

Lot, Carport,

Interior Amenities: Walk In Shower, Furnished - Fully, Carpet, Landscape Amenities: Lawn,