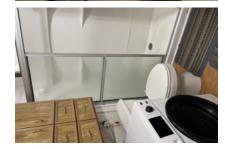

# 109 W Bus 83, Donna, 78537, TX

Cute park model on a corner lot

1986 One Bedroom Park Model. The home is 12 x 33 sq feet and has a screened in porch that is 12 x33. The home has a mini split for air conditioning and Electric Heat and a propane heater. The flooring is wood except in the bedroom and that is carpeted. The living room is in the front of the home, and it has plenty of light and is welcoming. The kitchen and dining area is next, and all the appliances come with the home. The bathroom has a walk-in shower. The shed is 6 x 11. The home sits on a corner lot and also includes an 11 x 20 carport. This home is fully furnished too! For a showing, please call Tammy at 956-643-0051.

Lot, Carport,

Interior Amenities: Walk In Shower, Furnished - Fully, Carpet, Landscape Amenities: Lawn,