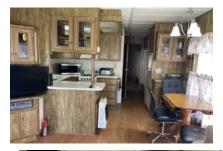

# 109 W Bus 83, Donna, 78537, TX

Cute park model on a corner lot

1986 One Bedroom Park Model. The home is 12 x 33 sq feet and has a screened in porch that is 12 x33. The home has a mini split for air conditioning and Electric Heat and a propane heater. The flooring is wood except in the bedroom and that is carpeted. The living room is in the front of the home, and it has plenty of light and is welcoming. The kitchen and dining area is next, and all the appliances come with the home. The bathroom has a walk-in shower. The shed is 6 x 11. The home sits on a corner lot and also includes an 11 x 20 carport. This home is fully furnished too! For a showing, please call Tammy at 956-643-0051.

### Appliance Amenities:

Refrigerator, Range/Oven, Microwave, Gas

Stove,

Community Amenities: Shuffle Board, Schedule Entertainment, Large Sites, Indoor Pool, Horseshoes, Grassy Sites, Gated,

Exterior Amenities: Shed, Screened Porch, Metal Roof, Covered Patio, Corner