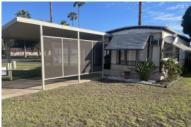

# 109 W Bus 83, Donna, 78537, TX

Cute park model on a corner lot

1986 One Bedroom Park Model. The home is 12 x 33 sq feet and has a screened in porch that is 12 x33. The home has a mini split for air conditioning and Electric Heat and a propane heater. The flooring is wood except in the bedroom and that is carpeted. The living room is in the front of the home, and it has plenty of light and is welcoming. The kitchen and dining area is next, and all the appliances come with the home. The bathroom has a walk-in shower. The shed is 6 x 11. The home sits on a corner lot and also includes an 11 x 20 carport. This home is fully furnished too! For a showing, please call Tammy at 956-643-0051.

### Appliance Amenities:

Refrigerator, Range/Oven, Microwave, Gas

Stove,

Community Amenities: Shuffle Board, Schedule Entertainment, Large Sites, Indoor Pool, Horseshoes, Grassy Sites, Gated,

Exterior Amenities: Shed, Screened Porch, Metal Roof, Covered Patio, Corner

Lot, Carport,

Interior Amenities: Walk In Shower, Furnished - Fully, Carpet, Landscape Amenities: Lawn,