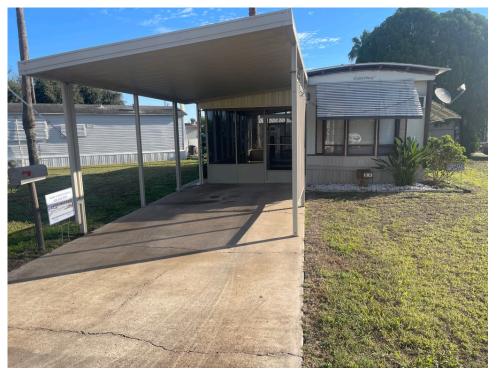

# 109 W Bus 83, Donna, 78537, TX

Cute park model on a corner lot

1986 One Bedroom Park Model. The home is 12 x 33 sq feet and has a screened in porch that is 12 x33. The home has a mini split for air conditioning and Electric Heat and a propane heater. The flooring is wood except in the bedroom and that is carpeted. The living room is in the front of the home, and it has plenty of light and is welcoming. The kitchen and dining area is next, and all the appliances come with the home. The bathroom has a walk-in shower. The shed is 6 x 11. The home sits on a corner lot and also includes an 11 x 20 carport. This home is fully furnished too! For a showing, please call Tammy at 956-643-0051.

### Appliance Amenities:

Refrigerator, Range/Oven, Microwave, Gas

Stove,

Community Amenities: Shuffle Board, Schedule Entertainment, Large Sites, Indoor Pool, Horseshoes, Grassy Sites, Gated,

Exterior Amenities: Shed, Screened Porch, Metal Roof, Covered Patio, Corner

Lot, Carport,

Interior Amenities: Walk In Shower, Furnished - Fully, Carpet, Landscape Amenities: Lawn,