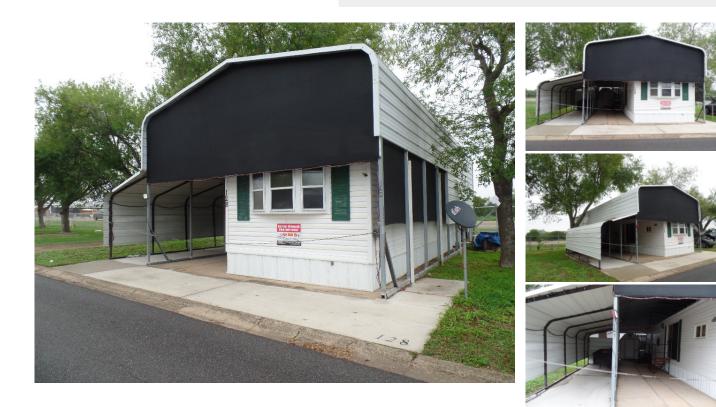

### Spacious floor plan!

Don't miss this charming furnished, 1992 12X33 1B/1Ba Park Model. Your home is protected from heat and weather by a full 29X40 home/carport canopy with an extension for golf cart and BBQing. You'll have a shed for storage and houses the full-size washer/dryer. Enter the home through the sliders into the spacious open living room, front kitchen. You'll immediately notice the nice vinyl flooring that flows the entire home. There is a nice closet/storage and a nice queen-size bed. The bathroom has a walk-in shower. The master has even more storage and a nice queen-size bed. The park is a well-kept, gated 55+ community with many activities near the Outlet Mall and Livestock Show. Proudly offered by Lynne Fiveash 956-367-0161

#### MORE INFORMATION Listing Information

Square Footage : 396.00 Siding type : Vinyl Manufacture Year : 1992 Box Size : 12x33 Building Type : Park Model Carport Size : 29x40 Shed Size : 6x8