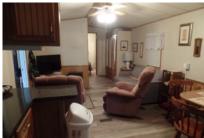

### Spacious floor plan!

Don't miss this charming furnished, 1992 12X33 1B/1Ba Park Model. Your home is protected from heat and weather by a full 29X40 home/carport canopy with an extension for golf cart and BBQing. You'll have a shed for storage and houses the full-size washer/dryer. Enter the home through the sliders into the spacious open living room, front kitchen. You'll immediately notice the nice vinyl flooring that flows the entire home. There is a nice closet/storage and a nice queen-size bed. The bathroom has a walk-in shower. The master has even more storage and a nice queen-size bed. The park is a well-kept, gated 55+ community with many activities near the Outlet Mall and Livestock Show. Proudly offered by Lynne Fiveash 956-367-0161