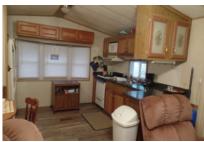

### Spacious floor plan!

Don't miss this charming furnished, 1992 12X33 1B/1Ba Park Model. Your home is protected from heat and weather by a full 29X40 home/carport canopy with an extension for golf cart and BBQing. You'll have a shed for storage and houses the full-size washer/dryer. Enter the home through the sliders into the spacious open living room, front kitchen. You'll immediately notice the nice vinyl flooring that flows the entire home. There is a nice closet/storage and a nice queen-size bed. The bathroom has a walk-in shower. The master has even more storage and a nice queen-size bed. The park is a well-kept, gated 55+ community with many activities near the Outlet Mall and Livestock Show. Proudly offered by Lynne Fiveash 956-367-0161

#### CONVENIENCE:

General Amenities: Electric Hot Water,Electric Heat,Central Air, Appliance Amenities: Washer/Dryer,Refr igerator,Microwave,Gas Stove, Community Amenities: Shuffle Board,Schedule Entertainment,Outdoor Pool,Horseshoes,Grassy Sites,Gated,Spa / Hot Tub,WiFi, Exterior Amenities: Shed,Metal Roof,Carport, Interior Amenities: Walk In Shower,Laminate/Tile/Vinyl/Wood Flooring,