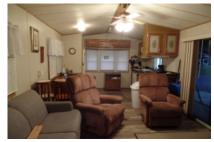

### Spacious floor plan!

Don't miss this charming furnished, 1992 12X33 1B/1Ba Park Model. Your home is protected from heat and weather by a full 29X40 home/carport canopy with an extension for golf cart and BBQing. You'll have a shed for storage and houses the full-size washer/dryer. Enter the home through the sliders into the spacious open living room, front kitchen. You'll immediately notice the nice vinyl flooring that flows the entire home. There is a nice closet/storage and a nice queen-size bed. The bathroom has a walk-in shower. The master has even more storage and a nice queen-size bed. The park is a well-kept, gated 55+ community with many activities near the Outlet Mall and Livestock Show. Proudly offered by Lynne Fiveash 956-367-0161