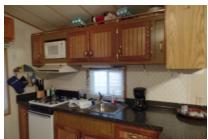

### Spacious floor plan!

Don't miss this charming furnished, 1992 12X33 1B/1Ba Park Model. Your home is protected from heat and weather by a full 29X40 home/carport canopy with an extension for golf cart and BBQing. You'll have a shed for storage and houses the full-size washer/dryer. Enter the home through the sliders into the spacious open living room, front kitchen. You'll immediately notice the nice vinyl flooring that flows the entire home. There is a nice closet/storage and a nice queen-size bed. The bathroom has a walk-in shower. The master has even more storage and a nice queen-size bed. The park is a well-kept, gated 55+ community with many activities near the Outlet Mall and Livestock Show. Proudly offered by Lynne Fiveash 956-367-0161

#### CONVENIENCE:

General Amenities: Electric Hot Water,Electric Heat,Central Air, Appliance Amenities: Washer/Dryer,Refr igerator,Microwave,Gas Stove, Community Amenities: Shuffle Board,Schedule Entertainment,Outdoor Pool,Horseshoes,Grassy Sites,Gated,Spa / Hot Tub,WiFi, Exterior Amenities: Shed,Metal Roof,Carport, Interior Amenities: Walk In Shower,Laminate/Tile/Vinyl/Wood Flooring,