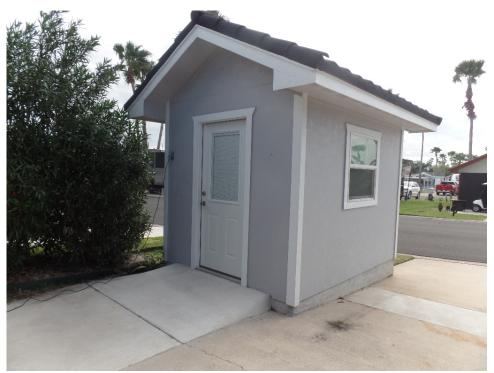

# 2072 Cordova E, Mercedes, 78570, TX

RV lot and casita

RV lot with a 10' x 14' Casita. It is located in the nicest resort in the valley - Llano Grande Resort & Golf Club, Mercedes, TX, a 55+gated retirement community. The concrete slab will accommodate the largest of RV's. There is an 8' x 10' workshop for the handyman. It is close to the swimming pool, pickle ball courts, event center and dog park. Call/text Sales Agent, Bernie Ohlhauser @303-204-6028.

#### MORE INFORMATION

Tax Information County Tax: 1628.59 Listing Information

Square Footage: 140.00 Lot Rent: 344.85 Box Size: 10x14 Building Type

: Site Built Shed Size : 8x10