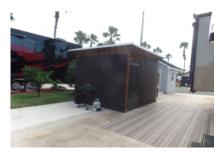

# 2072 Cordova E, Mercedes, 78570, TX

RV lot and casita

RV lot with a 10' x 14' Casita. It is located in the nicest resort in the valley - Llano Grande Resort & Golf Club, Mercedes, TX, a 55+gated retirement community. The concrete slab will accommodate the largest of RV's. There is an 8' x 10' workshop for the handyman. It is close to the swimming pool, pickle ball courts, event center and dog park. Call/text Sales Agent, Bernie Ohlhauser @303-204-6028.

#### MORE INFORMATION

Tax Information County Tax: 1628.59 Listing Information

Square Footage: 140.00 Lot Rent: 344.85 Box Size: 10x14 Building Type

: Site Built Shed Size : 8x10