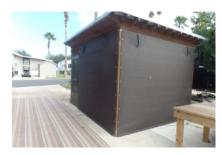

# 2072 Cordova E, Mercedes, 78570, TX

RV lot and casita

RV lot with a 10' x 14' Casita. It is located in the nicest resort in the valley - Llano Grande Resort & Golf Club, Mercedes, TX, a 55+gated retirement community. The concrete slab will accommodate the largest of RV's. There is an 8' x 10' workshop for the handyman. It is close to the swimming pool, pickle ball courts, event center and dog park. Call/text Sales Agent, Bernie Ohlhauser @303-204-6028.

#### MORE INFORMATION

Tax Information County Tax: 1628.59 Listing Information

Square Footage: 140.00 Lot Rent: 344.85 Box Size: 10x14 Building Type

: Site Built Shed Size : 8x10