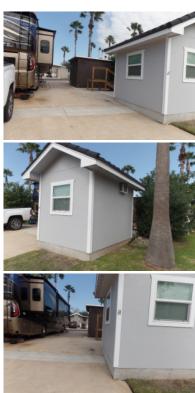

# 2072 Cordova E, Mercedes, 78570, TX

RV lot and casita

RV lot with a 10' x 14' Casita. It is located in the nicest resort in the valley - Llano Grande Resort & Golf Club, Mercedes, TX, a 55+gated retirement community. The concrete slab will accommodate the largest of RV's. There is an 8' x 10' workshop for the handyman. It is close to the swimming pool, pickle ball courts, event center and dog park. Call/text Sales Agent, Bernie Ohlhauser @303-204-6028.

#### MORE INFORMATION

Tax Information County Tax: 1628.59 Listing Information

Square Footage: 140.00 Lot Rent: 344.85 Box Size: 10x14 Building Type

: Site Built Shed Size : 8x10