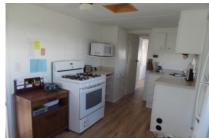

## 1400 Zillock Rd, San Benito, 78550, TX

Charming, spacious winter abode

Your winter hideaway was just listed! The home is a completely remodeled, immaculately clean, fully furnished 1983 10X35 Skly with an 8X16 Texas room and 12X14 carport. You'll be surprised to find it's a 2 Bd/1.5 Ba home with a spacious living area and kitchen/dining area. You'll enter through the Texas room into the living room. To the right, up 2 steps into the Kit/DR with a gas stove, fridge and microwave. The main bathroom has a walk-in shower. The bedroom in the main home can be a craft room or guest room. To the rear of the TX room is a 1.5 bathroom and full size laundry area with new washer/dryer. The larger of the two bedrooms is off the laundry room. LVP and nice linoleum cover the floors. The home has been painted inside and out. A new mini-split cools and heats the home. There is gas heat available. Don't wait to call on this charming home! Lynne: 956-367-0161

## **CONVENIENCE:**

General Amenities: Texas Room, Park Provided WiFi, Park Provided Cable TV, Mini-Split AC, Gas Heat, Electric Hot Water.

Appliance Amenities: Washer/Dryer,Refr igerator,Microwave,Gas Stove,