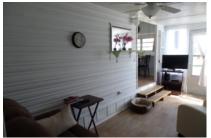

## 1400 Zillock Rd, San Benito, 78550, TX

Charming, spacious winter abode

Your winter hideaway was just listed! The home is a completely remodeled, immaculately clean, fully furnished 1983 10X35 Skly with an 8X16 Texas room and 12X14 carport. You'll be surprised to find it's a 2 Bd/1.5 Ba home with a spacious living area and kitchen/dining area. You'll enter through the Texas room into the living room. To the right, up 2 steps into the Kit/DR with a gas stove, fridge and microwave. The main bathroom has a walk-in shower. The bedroom in the main home can be a craft room or guest room. To the rear of the TX room is a 1.5 bathroom and full size laundry area with new washer/dryer. The larger of the two bedrooms is off the laundry room. LVP and nice linoleum cover the floors. The home has been painted inside and out. A new mini-split cools and heats the home. There is gas heat available. Don't wait to call on this charming home! Lynne: 956-367-0161

## **CONVENIENCE:**

General Amenities: Texas Room, Park Provided WiFi, Park Provided Cable TV, Mini-Split AC, Gas Heat, Electric Hot Water.

Appliance Amenities: Washer/Dryer,Refr igerator,Microwave,Gas Stove,