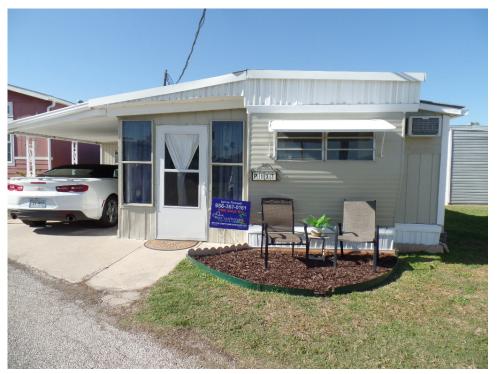

## 1400 Zillock Rd, San Benito, 78550, TX

Charming, spacious winter abode

Your winter hideaway was just listed! The home is a completely remodeled, immaculately clean, fully furnished 1983 10X35 Skly with an 8X16 Texas room and 12X14 carport. You'll be surprised to find it's a 2 Bd/1.5 Ba home with a spacious living area and kitchen/dining area. You'll enter through the Texas room into the living room. To the right, up 2 steps into the Kit/DR with a gas stove, fridge and microwave. The main bathroom has a walk-in shower. The bedroom in the main home can be a craft room or guest room. To the rear of the TX room is a 1.5 bathroom and full size laundry area with new washer/dryer. The larger of the two bedrooms is off the laundry room. LVP and nice linoleum cover the floors. The home has been painted inside and out. A new mini-split cools and heats the home. There is gas heat available. Don't wait to call on this charming home! Lynne: 956-367-0161

## MORE INFORMATION **Listing Information**

Square Footage: 264.00 Siding type:

Metal Lot Rent: 4660.00 Manufacture Year: 1983 Box Size: 8x33 Building Type: Park Model Texas Room Size:

8x16 Carport Size: 12x14