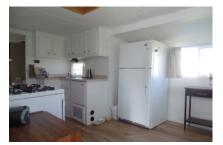

## 1400 Zillock Rd, San Benito, 78550, TX

Charming, spacious winter abode

Your winter hideaway was just listed! The home is a completely remodeled, immaculately clean, fully furnished 1983 10X35 Skly with an 8X16 Texas room and 12X14 carport. You'll be surprised to find it's a 2 Bd/1.5 Ba home with a spacious living area and kitchen/dining area. You'll enter through the Texas room into the living room. To the right, up 2 steps into the Kit/DR with a gas stove, fridge and microwave. The main bathroom has a walk-in shower. The bedroom in the main home can be a craft room or guest room. To the rear of the TX room is a 1.5 bathroom and full size laundry area with new washer/dryer. The larger of the two bedrooms is off the laundry room. LVP and nice linoleum cover the floors. The home has been painted inside and out. A new mini-split cools and heats the home. There is gas heat available. Don't wait to call on this charming home! Lynne: 956-367-0161

## **CONVENIENCE:**

General Amenities: Texas Room, Park Provided WiFi, Park Provided Cable TV, Mini-Split AC, Gas Heat, Electric Hot Water.

Appliance Amenities: Washer/Dryer,Refr igerator,Microwave,Gas Stove,