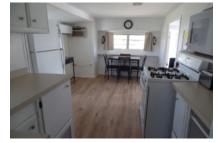

## 1400 Zillock Rd, San Benito, 78550, TX

Charming, spacious winter abode

Your winter hideaway was just listed! The home is a completely remodeled, immaculately clean, fully furnished 1983 10X35 Skly with an 8X16 Texas room and 12X14 carport. You'll be surprised to find it's a 2 Bd/1.5 Ba home with a spacious living area and kitchen/dining area. You'll enter through the Texas room into the living room. To the right, up 2 steps into the Kit/DR with a gas stove, fridge and microwave. The main bathroom has a walk-in shower. The bedroom in the main home can be a craft room or guest room. To the rear of the TX room is a 1.5 bathroom and full size laundry area with new washer/dryer. The larger of the two bedrooms is off the laundry room. LVP and nice linoleum cover the floors. The home has been painted inside and out. A new mini-split cools and heats the home. There is gas heat available. Don't wait to call on this charming home! Lynne: 956-367-0161

## **CONVENIENCE:**

General Amenities: Texas Room, Park Provided WiFi, Park Provided Cable TV, Mini-Split AC, Gas Heat, Electric Hot Water.

Appliance Amenities: Washer/Dryer,Refr igerator,Microwave,Gas Stove,