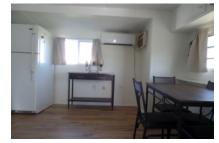

## 1400 Zillock Rd, San Benito, 78550, TX

Charming, spacious winter abode

Your winter hideaway was just listed! The home is a completely remodeled, immaculately clean, fully furnished 1983 10X35 Skly with an 8X16 Texas room and 12X14 carport. You'll be surprised to find it's a 2 Bd/1.5 Ba home with a spacious living area and kitchen/dining area. You'll enter through the Texas room into the living room. To the right, up 2 steps into the Kit/DR with a gas stove, fridge and microwave. The main bathroom has a walk-in shower. The bedroom in the main home can be a craft room or guest room. To the rear of the TX room is a 1.5 bathroom and full size laundry area with new washer/dryer. The larger of the two bedrooms is off the laundry room. LVP and nice linoleum cover the floors. The home has been painted inside and out. A new mini-split cools and heats the home. There is gas heat available. Don't wait to call on this charming home! Lynne: 956-367-0161