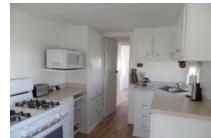

## 1400 Zillock Rd, San Benito, 78550, TX

Charming, spacious winter abode

Your winter hideaway was just listed! The home is a completely remodeled, immaculately clean, fully furnished 1983 10X35 Skly with an 8X16 Texas room and 12X14 carport. You'll be surprised to find it's a 2 Bd/1.5 Ba home with a spacious living area and kitchen/dining area. You'll enter through the Texas room into the living room. To the right, up 2 steps into the Kit/DR with a gas stove, fridge and microwave. The main bathroom has a walk-in shower. The bedroom in the main home can be a craft room or guest room. To the rear of the TX room is a 1.5 bathroom and full size laundry area with new washer/dryer. The larger of the two bedrooms is off the laundry room. LVP and nice linoleum cover the floors. The home has been painted inside and out. A new mini-split cools and heats the home. There is gas heat available. Don't wait to call on this charming home! Lynne: 956-367-0161

## **CONVENIENCE:**

General Amenities: Texas Room, Park Provided WiFi, Park Provided Cable TV, Mini-Split AC, Gas Heat, Electric Hot Water.

Appliance Amenities: Washer/Dryer,Refr igerator,Microwave,Gas Stove,