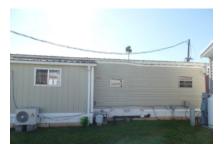

## 1400 Zillock Rd, San Benito, 78550, TX

Charming, spacious winter abode

Your winter hideaway was just listed! The home is a completely remodeled, immaculately clean, fully furnished 1983 10X35 Skly with an 8X16 Texas room and 12X14 carport. You'll be surprised to find it's a 2 Bd/1.5 Ba home with a spacious living area and kitchen/dining area. You'll enter through the Texas room into the living room. To the right, up 2 steps into the Kit/DR with a gas stove, fridge and microwave. The main bathroom has a walk-in shower. The bedroom in the main home can be a craft room or guest room. To the rear of the TX room is a 1.5 bathroom and full size laundry area with new washer/dryer. The larger of the two bedrooms is off the laundry room. LVP and nice linoleum cover the floors. The home has been painted inside and out. A new mini-split cools and heats the home. There is gas heat available. Don't wait to call on this charming home! Lynne: 956-367-0161

## MORE INFORMATION **Listing Information**

Square Footage: 264.00 Siding type:

Metal Lot Rent: 4660.00 Manufacture Year: 1983 Box Size: 8x33 Building Type: Park Model Texas Room Size:

8x16 Carport Size: 12x14