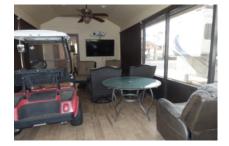

## RV Lot and Casita

RV lot with a Casita. It is located in the nicest resort in the valley - Llano Grande Resort & Golf Club, Mercedes, TX, a 55+gated retirement community. Casita has a half bath and a kitchenette. Large screened-in area where you may entertain your friends. The concrete slab will accommodate the largest of RV's. A workshop is attached for the handyman. It is close to the swimming pool, pickle ball courts, event center, dog park and golf course. Call/text Sales Agent, Bernie Ohlhauser @303-204-6028.

#### Appliance Amenities: Washer/Dryer, Community Amenities:

Woodshop,WiFi,Tennis,Spa / Hot Tub,Shuffle Board,Schedule Entertainment,RC Track,Pickle Ball,Outdoor Pool,Large Sites,Horseshoes,Grassy Sites,Golf Course,Gated,Fitness Center,Dog Park, **Exterior Amenities:** Shed,Screened Porch,RV Parking,Pull Through Lot,Full Slab Under Home, Landscape Amenities: Lawn,

## MORE INFORMATION

Tax Information County Tax : 2383.56 Listing Information Square Footage : 368.00 Box Size : 23x16 Building Type : Site Built Screened porch size : 12x25 HOA Fees : 344.85