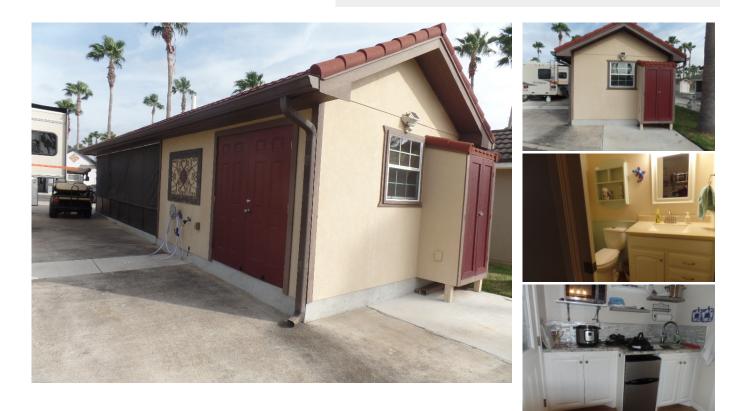

## RV Lot and Casita

RV lot with a Casita. It is located in the nicest resort in the valley - Llano Grande Resort & Golf Club, Mercedes, TX, a 55+gated retirement community. Casita has a half bath and a kitchenette. Large screened-in area where you may entertain your friends. The concrete slab will accommodate the largest of RV's. A workshop is attached for the handyman. It is close to the swimming pool, pickle ball courts, event center, dog park and golf course. Call/text Sales Agent, Bernie Ohlhauser @303-204-6028.

#### Appliance Amenities: Washer/Dryer, Community Amenities:

Woodshop,WiFi,Tennis,Spa / Hot Tub,Shuffle Board,Schedule Entertainment,RC Track,Pickle Ball,Outdoor Pool,Large Sites,Horseshoes,Grassy Sites,Golf Course,Gated,Fitness Center,Dog Park, **Exterior Amenities:** Shed,Screened Porch,RV Parking,Pull Through Lot,Full Slab Under Home, Landscape Amenities: Lawn,

## MORE INFORMATION

Tax Information County Tax : 2383.56 Listing Information Square Footage : 368.00 Box Size : 23x16 Building Type : Site Built Screened porch size : 12x25 HOA Fees : 344.85