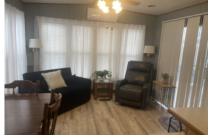

## 109 W Business 83, Donna, 78537, TX

This home is going to make you smile!

It is in wonderful well taken care of home. 1989 One Bedroom and one bathroom  $12 \times 33$  Park Model. When you pull up to this home you will notice how large the lot is and the huge carport and then the separate patio carport. The carport is  $10 \times 38$ , and the patio carport is  $8 \times 33$ . The carport has 2 retractable privacy screens. The home has 2 sheds, the first one is  $12 \times 12$  and has double doors so you can store your golf cart. The second shed is  $6 \times 8$  and houses the washer and dryer. There are 2 100lb propane tanks. The patio area is the perfect space to entertain or just sit outside and enjoy the day. The home has a mini-spilt air conditioner/heat in the living room and the bedroom has a built-in air conditioner. The home has new laminated flooring, new furniture, smart tv with Roku, 1 year old stove and 2 year old fridge/freezer. This home has been beautifully remodeled and is light and bright. This home is not going to last long, for a showing please call Tammy at 956-643-0051.

#### CONVENIENCE:

**General Amenities:** Workshop,Gas Hot Water,Electric Heat,Central Air,

Appliance Amenities: Washer/Dryer,Refr igerator,Range/Oven,Microwave,Electric Stove.

Community Amenities: Shuffle Board, Schedule Entertainment, Large Sites, Indoor Pool, Horseshoes, Grassy Sites, Gated,

Exterior Amenities: Oversized Lot,Covered Patio,Carport, Interior Amenities: Laminate/Tile/Vinyl/Wood

Flooring, Furnished - Fully, Landscape Amenities: Lawn,