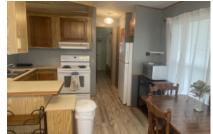

## 109 W Business 83, Donna, 78537, TX

This home is going to make you smile!

It is in wonderful well taken care of home. 1989 One Bedroom and one bathroom  $12 \times 33$  Park Model. When you pull up to this home you will notice how large the lot is and the huge carport and then the separate patio carport. The carport is  $10 \times 38$ , and the patio carport is  $8 \times 33$ . The carport has 2 retractable privacy screens. The home has 2 sheds, the first one is  $12 \times 12$  and has double doors so you can store your golf cart. The second shed is  $6 \times 8$  and houses the washer and dryer. There are 2 100lb propane tanks. The patio area is the perfect space to entertain or just sit outside and enjoy the day. The home has a mini-spilt air conditioner/heat in the living room and the bedroom has a built-in air conditioner. The home has new laminated flooring, new furniture, smart tv with Roku, 1 year old stove and 2 year old fridge/freezer. This home has been beautifully remodeled and is light and bright. This home is not going to last long, for a showing please call Tammy at 956-643-0051.

#### CONVENIENCE:

**General Amenities:** Workshop,Gas Hot Water,Electric Heat,Central Air,

Appliance Amenities: Washer/Dryer,Refr igerator,Range/Oven,Microwave,Electric Stove.

Community Amenities: Shuffle Board, Schedule Entertainment, Large Sites, Indoor Pool, Horseshoes, Grassy Sites, Gated,