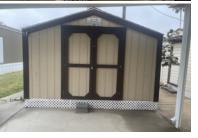

## 109 W Business 83, Donna, 78537, TX

This home is going to make you smile!

It is in wonderful well taken care of home. 1989 One Bedroom and one bathroom  $12 \times 33$  Park Model. When you pull up to this home you will notice how large the lot is and the huge carport and then the separate patio carport. The carport is  $10 \times 38$ , and the patio carport is  $8 \times 33$ . The carport has 2 retractable privacy screens. The home has 2 sheds, the first one is  $12 \times 12$  and has double doors so you can store your golf cart. The second shed is  $6 \times 8$  and houses the washer and dryer. There are 2 100lb propane tanks. The patio area is the perfect space to entertain or just sit outside and enjoy the day. The home has a mini-spilt air conditioner/heat in the living room and the bedroom has a built-in air conditioner. The home has new laminated flooring, new furniture, smart tv with Roku, 1 year old stove and 2 year old fridge/freezer. This home has been beautifully remodeled and is light and bright. This home is not going to last long, for a showing please call Tammy at 956-643-0051.

### Listing Information

Square Footage: 396.00 Siding type: Vinyl Lot Rent: 355.00 Manufacture Year: 1989 Box Size: 12x33 Building Type: Park Model Patio Size: 8x33 Carport Size: 10x38 Shed Size: 12x12