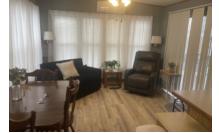

## 109 W Business 83, Donna, 78537, TX

This home is going to make you smile!

It is in wonderful well taken care of home. 1989 One Bedroom and one bathroom  $12 \times 33$  Park Model. When you pull up to this home you will notice how large the lot is and the huge carport and then the separate patio carport. The carport is  $10 \times 38$ , and the patio carport is  $8 \times 33$ . The carport has 2 retractable privacy screens. The home has 2 sheds, the first one is  $12 \times 12$  and has double doors so you can store your golf cart. The second shed is  $6 \times 8$  and houses the washer and dryer. There are 2 100lb propane tanks. The patio area is the perfect space to entertain or just sit outside and enjoy the day. The home has a mini-spilt air conditioner/heat in the living room and the bedroom has a built-in air conditioner. The home has new laminated flooring, new furniture, smart tv with Roku, 1 year old stove and 2 year old fridge/freezer. This home has been beautifully remodeled and is light and bright. This home is not going to last long, for a showing please call Tammy at 956-643-0051.