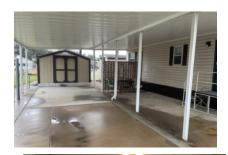

## 109 W Business 83, Donna, 78537, TX

This home is going to make you smile!

It is in wonderful well taken care of home. 1989 One Bedroom and one bathroom  $12 \times 33$  Park Model. When you pull up to this home you will notice how large the lot is and the huge carport and then the separate patio carport. The carport is  $10 \times 38$ , and the patio carport is  $8 \times 33$ . The carport has 2 retractable privacy screens. The home has 2 sheds, the first one is  $12 \times 12$  and has double doors so you can store your golf cart. The second shed is  $6 \times 8$  and houses the washer and dryer. There are 2 100lb propane tanks. The patio area is the perfect space to entertain or just sit outside and enjoy the day. The home has a mini-spilt air conditioner/heat in the living room and the bedroom has a built-in air conditioner. The home has new laminated flooring, new furniture, smart tv with Roku, 1 year old stove and 2 year old fridge/freezer. This home has been beautifully remodeled and is light and bright. This home is not going to last long, for a showing please call Tammy at 956-643-0051.

### Listing Information

Square Footage: 396.00 Siding type: Vinyl Lot Rent: 355.00 Manufacture Year: 1989 Box Size: 12x33 Building Type: Park Model Patio Size: 8x33 Carport Size: 10x38 Shed Size: 12x12