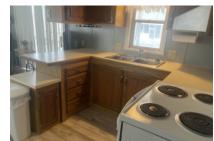

## 109 W Business 83, Donna, 78537, TX

This home is going to make you smile!

It is in wonderful well taken care of home. 1989 One Bedroom and one bathroom  $12 \times 33$  Park Model. When you pull up to this home you will notice how large the lot is and the huge carport and then the separate patio carport. The carport is  $10 \times 38$ , and the patio carport is  $8 \times 33$ . The carport has 2 retractable privacy screens. The home has 2 sheds, the first one is  $12 \times 12$  and has double doors so you can store your golf cart. The second shed is  $6 \times 8$  and houses the washer and dryer. There are 2 100lb propane tanks. The patio area is the perfect space to entertain or just sit outside and enjoy the day. The home has a mini-spilt air conditioner/heat in the living room and the bedroom has a built-in air conditioner. The home has new laminated flooring, new furniture, smart tv with Roku, 1 year old stove and 2 year old fridge/freezer. This home has been beautifully remodeled and is light and bright. This home is not going to last long, for a showing please call Tammy at 956-643-0051.

#### CONVENIENCE:

**General Amenities:** Workshop,Gas Hot Water,Electric Heat,Central Air,

Appliance Amenities: Washer/Dryer,Refr igerator,Range/Oven,Microwave,Electric Stove.

Community Amenities: Shuffle Board, Schedule Entertainment, Large Sites, Indoor Pool, Horseshoes, Grassy Sites, Gated,