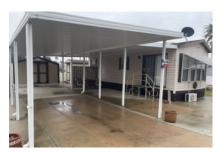

## 109 W Business 83, Donna, 78537, TX

This home is going to make you smile!

It is in wonderful well taken care of home. 1989 One Bedroom and one bathroom  $12 \times 33$  Park Model. When you pull up to this home you will notice how large the lot is and the huge carport and then the separate patio carport. The carport is  $10 \times 38$ , and the patio carport is  $8 \times 33$ . The carport has 2 retractable privacy screens. The home has 2 sheds, the first one is  $12 \times 12$  and has double doors so you can store your golf cart. The second shed is  $6 \times 8$  and houses the washer and dryer. There are 2 100lb propane tanks. The patio area is the perfect space to entertain or just sit outside and enjoy the day. The home has a mini-spilt air conditioner/heat in the living room and the bedroom has a built-in air conditioner. The home has new laminated flooring, new furniture, smart tv with Roku, 1 year old stove and 2 year old fridge/freezer. This home has been beautifully remodeled and is light and bright. This home is not going to last long, for a showing please call Tammy at 956-643-0051.

### Listing Information

Square Footage: 396.00 Siding type: Vinyl Lot Rent: 355.00 Manufacture Year: 1989 Box Size: 12x33 Building Type: Park Model Patio Size: 8x33 Carport Size: 10x38 Shed Size: 12x12