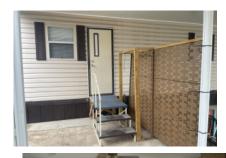

## 109 W Business 83, Donna, 78537, TX

This home is going to make you smile!

It is in wonderful well taken care of home. 1989 One Bedroom and one bathroom  $12 \times 33$  Park Model. When you pull up to this home you will notice how large the lot is and the huge carport and then the separate patio carport. The carport is  $10 \times 38$ , and the patio carport is  $8 \times 33$ . The carport has 2 retractable privacy screens. The home has 2 sheds, the first one is  $12 \times 12$  and has double doors so you can store your golf cart. The second shed is  $6 \times 8$  and houses the washer and dryer. There are 2 100lb propane tanks. The patio area is the perfect space to entertain or just sit outside and enjoy the day. The home has a mini-spilt air conditioner/heat in the living room and the bedroom has a built-in air conditioner. The home has new laminated flooring, new furniture, smart tv with Roku, 1 year old stove and 2 year old fridge/freezer. This home has been beautifully remodeled and is light and bright. This home is not going to last long, for a showing please call Tammy at 956-643-0051.

Exterior Amenities: Oversized Lot,Covered Patio,Carport, Interior Amenities: Laminate/Tile/Vinyl/Wood

Flooring, Furnished - Fully, Landscape Amenities: Lawn,