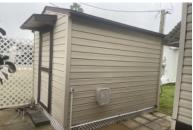

## 109 W Business 83, Donna, 78537, TX

This home is going to make you smile!

It is in wonderful well taken care of home. 1989 One Bedroom and one bathroom  $12 \times 33$  Park Model. When you pull up to this home you will notice how large the lot is and the huge carport and then the separate patio carport. The carport is  $10 \times 38$ , and the patio carport is  $8 \times 33$ . The carport has 2 retractable privacy screens. The home has 2 sheds, the first one is  $12 \times 12$  and has double doors so you can store your golf cart. The second shed is  $6 \times 8$  and houses the washer and dryer. There are 2 100lb propane tanks. The patio area is the perfect space to entertain or just sit outside and enjoy the day. The home has a mini-spilt air conditioner/heat in the living room and the bedroom has a built-in air conditioner. The home has new laminated flooring, new furniture, smart tv with Roku, 1 year old stove and 2 year old fridge/freezer. This home has been beautifully remodeled and is light and bright. This home is not going to last long, for a showing please call Tammy at 956-643-0051.

### Listing Information

Square Footage: 396.00 Siding type: Vinyl Lot Rent: 355.00 Manufacture Year: 1989 Box Size: 12x33 Building Type: Park Model Patio Size: 8x33 Carport Size: 10x38 Shed Size: 12x12