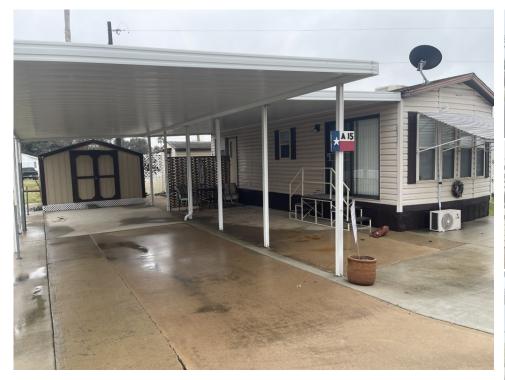

## 109 W Business 83, Donna, 78537, TX

This home is going to make you smile!

It is in wonderful well taken care of home. 1989 One Bedroom and one bathroom  $12 \times 33$  Park Model. When you pull up to this home you will notice how large the lot is and the huge carport and then the separate patio carport. The carport is  $10 \times 38$ , and the patio carport is  $8 \times 33$ . The carport has 2 retractable privacy screens. The home has 2 sheds, the first one is  $12 \times 12$  and has double doors so you can store your golf cart. The second shed is  $6 \times 8$  and houses the washer and dryer. There are 2 100lb propane tanks. The patio area is the perfect space to entertain or just sit outside and enjoy the day. The home has a mini-spilt air conditioner/heat in the living room and the bedroom has a built-in air conditioner. The home has new laminated flooring, new furniture, smart tv with Roku, 1 year old stove and 2 year old fridge/freezer. This home has been beautifully remodeled and is light and bright. This home is not going to last long, for a showing please call Tammy at 956-643-0051.

### Listing Information

Square Footage: 396.00 Siding type: Vinyl Lot Rent: 355.00 Manufacture Year: 1989 Box Size: 12x33 Building Type: Park Model Patio Size: 8x33 Carport Size: 10x38 Shed Size: 12x12