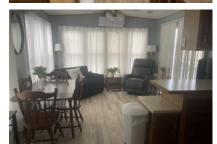

## 109 W Business 83, Donna, 78537, TX

This home is going to make you smile!

It is in wonderful well taken care of home. 1989 One Bedroom and one bathroom  $12 \times 33$  Park Model. When you pull up to this home you will notice how large the lot is and the huge carport and then the separate patio carport. The carport is  $10 \times 38$ , and the patio carport is  $8 \times 33$ . The carport has 2 retractable privacy screens. The home has 2 sheds, the first one is  $12 \times 12$  and has double doors so you can store your golf cart. The second shed is  $6 \times 8$  and houses the washer and dryer. There are 2 100lb propane tanks. The patio area is the perfect space to entertain or just sit outside and enjoy the day. The home has a mini-spilt air conditioner/heat in the living room and the bedroom has a built-in air conditioner. The home has new laminated flooring, new furniture, smart tv with Roku, 1 year old stove and 2 year old fridge/freezer. This home has been beautifully remodeled and is light and bright. This home is not going to last long, for a showing please call Tammy at 956-643-0051.

#### CONVENIENCE:

**General Amenities:** Workshop,Gas Hot Water,Electric Heat,Central Air,

Appliance Amenities: Washer/Dryer,Refr igerator,Range/Oven,Microwave,Electric Stove.

Community Amenities: Shuffle Board, Schedule Entertainment, Large Sites, Indoor Pool, Horseshoes, Grassy Sites, Gated,

Exterior Amenities: Oversized Lot,Covered Patio,Carport, Interior Amenities: Laminate/Tile/Vinyl/Wood

Flooring, Furnished - Fully, Landscape Amenities: Lawn,