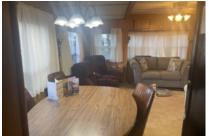

## 9099 N Mile 2 West, Mercedes, 78570, TX

Wonderful home that has been well taken care of

1985 One Bedroom and One Bath Franklin Park Model located in One of the best parks in the Valley, Paradise South. The home is 12 x 33 and has an open concept living room, Dining and Kitchen Area. There are plenty of counterspace and new cupboards in the kitchen. All ignitors on the stove and oven have been replaced. The subfloors have been replaced and laminate flooring put down throughout the home. The home has a large bathroom and plenty of storage. The bedroom is a nice size with built-in drawers and closets. The AC was replaced in 2021 and the heat was replaced 4 years ago. There is a built-in work area between the dining area and the hallway. Outside you will find a newly painted home, shed and stairs. The shed is 8 x 10 and has a freezer inside. The home comes with 2 – 100 lb. propane tanks and a 16 x 35 carport/patio area. This home is super cute and has been very well taken care of. It sits across from the Recreation Hall and is walking distance to the pool, laundry, etc. For a showing please call Tammy at 956-643-0051

Interior Amenities: Laminate/Tile/Vinyl/Wood Flooring,Furnished - Fully,

Landscape Amenities: Landscaping,