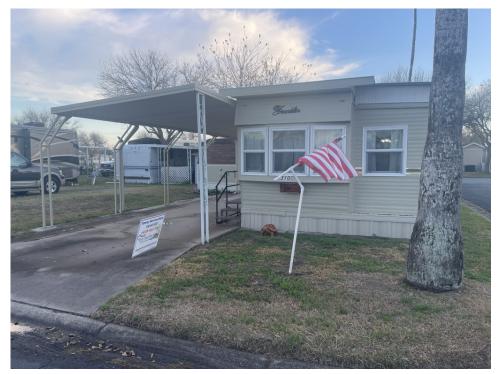

## 9099 N Mile 2 West, Mercedes, 78570, TX

Wonderful home that has been well taken care of

1985 One Bedroom and One Bath Franklin Park Model located in One of the best parks in the Valley, Paradise South. The home is 12 x 33 and has an open concept living room, Dining and Kitchen Area. There are plenty of counterspace and new cupboards in the kitchen. All ignitors on the stove and oven have been replaced. The subfloors have been replaced and laminate flooring put down throughout the home. The home has a large bathroom and plenty of storage. The bedroom is a nice size with built-in drawers and closets. The AC was replaced in 2021 and the heat was replaced 4 years ago. There is a built-in work area between the dining area and the hallway. Outside you will find a newly painted home, shed and stairs. The shed is 8 x 10 and has a freezer inside. The home comes with 2 – 100 lb. propane tanks and a 16 x 35 carport/patio area. This home is super cute and has been very well taken care of. It sits across from the Recreation Hall and is walking distance to the pool, laundry, etc. For a showing please call Tammy at 956-643-0051

### MORE INFORMATION

Listing Information

Square Footage: 396.00 Siding type:
Metal Lot Rent: 3130.00 Manufacture
Year: 1985 Box Size: 12x33 Building
Type: Park Model Patio Size: 16x35
Carport Size: 16x35 Shed Size: 8x10
Other notes: would like to stay until mid
April