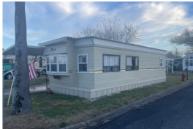

## 9099 N Mile 2 West, Mercedes, 78570, TX

Wonderful home that has been well taken care of

1985 One Bedroom and One Bath Franklin Park Model located in One of the best parks in the Valley, Paradise South. The home is 12 x 33 and has an open concept living room, Dining and Kitchen Area. There are plenty of counterspace and new cupboards in the kitchen. All ignitors on the stove and oven have been replaced. The subfloors have been replaced and laminate flooring put down throughout the home. The home has a large bathroom and plenty of storage. The bedroom is a nice size with built-in drawers and closets. The AC was replaced in 2021 and the heat was replaced 4 years ago. There is a built-in work area between the dining area and the hallway. Outside you will find a newly painted home, shed and stairs. The shed is 8 x 10 and has a freezer inside. The home comes with 2 – 100 lb. propane tanks and a 16 x 35 carport/patio area. This home is super cute and has been very well taken care of. It sits across from the Recreation Hall and is walking distance to the pool, laundry, etc. For a showing please call Tammy at 956-643-0051

### MORE INFORMATION

Listing Information

Square Footage: 396.00 Siding type:
Metal Lot Rent: 3130.00 Manufacture
Year: 1985 Box Size: 12x33 Building
Type: Park Model Patio Size: 16x35
Carport Size: 16x35 Shed Size: 8x10
Other notes: would like to stay until mid
April