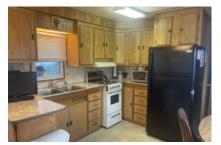

## 9099 N Mile 2 West, Mercedes, 78570, TX

Wonderful home that has been well taken care of

1985 One Bedroom and One Bath Franklin Park Model located in One of the best parks in the Valley, Paradise South. The home is 12 x 33 and has an open concept living room, Dining and Kitchen Area. There are plenty of counterspace and new cupboards in the kitchen. All ignitors on the stove and oven have been replaced. The subfloors have been replaced and laminate flooring put down throughout the home. The home has a large bathroom and plenty of storage. The bedroom is a nice size with built-in drawers and closets. The AC was replaced in 2021 and the heat was replaced 4 years ago. There is a built-in work area between the dining area and the hallway. Outside you will find a newly painted home, shed and stairs. The shed is 8 x 10 and has a freezer inside. The home comes with 2 – 100 lb. propane tanks and a 16 x 35 carport/patio area. This home is super cute and has been very well taken care of. It sits across from the Recreation Hall and is walking distance to the pool, laundry, etc. For a showing please call Tammy at 956-643-0051

#### Appliance Amenities:

Refrigerator,Range/Oven,Microwave,Gas

Stove,

Community Amenities: Shuffle Board, Schedule Entertainment, Outdoor Pool, Horseshoes, Grassy Sites, Gated, Spa / Hot Tub, WiFi,

**Exterior Amenities:** Shed,Metal Roof,Covered Patio,Corner Lot,Carport,