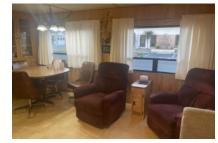

## 9099 N Mile 2 West, Mercedes, 78570, TX

Wonderful home that has been well taken care of

1985 One Bedroom and One Bath Franklin Park Model located in One of the best parks in the Valley, Paradise South. The home is 12 x 33 and has an open concept living room, Dining and Kitchen Area. There are plenty of counterspace and new cupboards in the kitchen. All ignitors on the stove and oven have been replaced. The subfloors have been replaced and laminate flooring put down throughout the home. The home has a large bathroom and plenty of storage. The bedroom is a nice size with built-in drawers and closets. The AC was replaced in 2021 and the heat was replaced 4 years ago. There is a built-in work area between the dining area and the hallway. Outside you will find a newly painted home, shed and stairs. The shed is 8 x 10 and has a freezer inside. The home comes with 2 – 100 lb. propane tanks and a 16 x 35 carport/patio area. This home is super cute and has been very well taken care of. It sits across from the Recreation Hall and is walking distance to the pool, laundry, etc. For a showing please call Tammy at 956-643-0051

Interior Amenities: Laminate/Tile/Vinyl/Wood Flooring,Furnished - Fully,

Landscape Amenities: Landscaping,