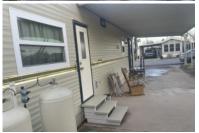

## 9099 N Mile 2 West, Mercedes, 78570, TX

Wonderful home that has been well taken care of

1985 One Bedroom and One Bath Franklin Park Model located in One of the best parks in the Valley, Paradise South. The home is 12 x 33 and has an open concept living room, Dining and Kitchen Area. There are plenty of counterspace and new cupboards in the kitchen. All ignitors on the stove and oven have been replaced. The subfloors have been replaced and laminate flooring put down throughout the home. The home has a large bathroom and plenty of storage. The bedroom is a nice size with built-in drawers and closets. The AC was replaced in 2021 and the heat was replaced 4 years ago. There is a built-in work area between the dining area and the hallway. Outside you will find a newly painted home, shed and stairs. The shed is 8 x 10 and has a freezer inside. The home comes with 2 – 100 lb. propane tanks and a 16 x 35 carport/patio area. This home is super cute and has been very well taken care of. It sits across from the Recreation Hall and is walking distance to the pool, laundry, etc. For a showing please call Tammy at 956-643-0051

Interior Amenities: Laminate/Tile/Vinyl/Wood Flooring,Furnished - Fully,

Landscape Amenities: Landscaping,