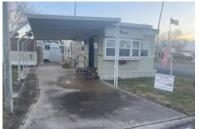

## 9099 N Mile 2 West, Mercedes, 78570, TX

Wonderful home that has been well taken care of

1985 One Bedroom and One Bath Franklin Park Model located in One of the best parks in the Valley, Paradise South. The home is 12 x 33 and has an open concept living room, Dining and Kitchen Area. There are plenty of counterspace and new cupboards in the kitchen. All ignitors on the stove and oven have been replaced. The subfloors have been replaced and laminate flooring put down throughout the home. The home has a large bathroom and plenty of storage. The bedroom is a nice size with built-in drawers and closets. The AC was replaced in 2021 and the heat was replaced 4 years ago. There is a built-in work area between the dining area and the hallway. Outside you will find a newly painted home, shed and stairs. The shed is 8 x 10 and has a freezer inside. The home comes with 2 – 100 lb. propane tanks and a 16 x 35 carport/patio area. This home is super cute and has been very well taken care of. It sits across from the Recreation Hall and is walking distance to the pool, laundry, etc. For a showing please call Tammy at 956-643-0051

#### Appliance Amenities:

Refrigerator,Range/Oven,Microwave,Gas

Stove,

Community Amenities: Shuffle Board, Schedule Entertainment, Outdoor Pool, Horseshoes, Grassy Sites, Gated, Spa / Hot Tub, WiFi,

**Exterior Amenities:** Shed,Metal Roof,Covered Patio,Corner Lot,Carport,

### MORE INFORMATION

Listing Information

Square Footage: 396.00 Siding type:
Metal Lot Rent: 3130.00 Manufacture
Year: 1985 Box Size: 12x33 Building
Type: Park Model Patio Size: 16x35
Carport Size: 16x35 Shed Size: 8x10
Other notes: would like to stay until mid
April