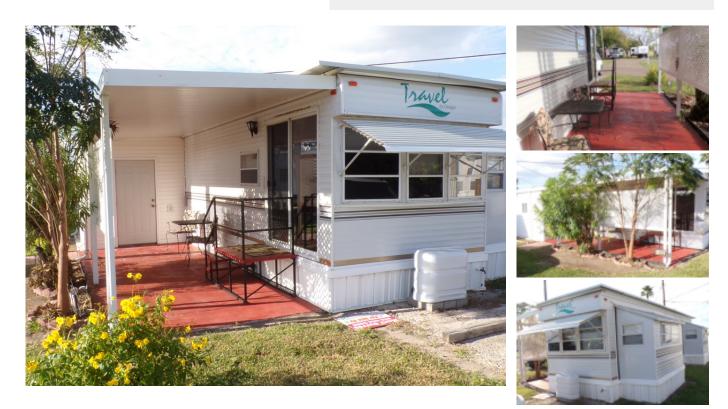

### Well Maintained!

This extremely well cared for 2003 Travel by Design travel trailer is the perfect place to hide-out from the harsh northern winters. This lovely home has 2 tip-outs which adds to the spaciousness. One tipout is in the living room and the other is in the bedroom. There are 2 brand new recliners in the living area. There is also a drop leaf table with 2 chairs in the kitchen/dinning area by the sliding glass door that leads out to the pleasant, covered patio area. The kitchen has a fridge, microwave and a gas stove. The home has carpet and tile flooring. The bathroom is quite spacious. It has a good size, stepin shower and lots of storage. The bedroom is quite nice! Having that second tip-out in the bedroom allows for more space at the foot of the bed. And with lots of built-in drawers and closets for all your things. The home has two doors. The sliding glass door in the living area and the door in the bedroom which leads out to the shed where you will find more room for storage and your washer and dryer. A brand new metal roof was added in 2018-2019. If you are looking for a well-maintained winter home with lots of comfort and character, this home is for you! Please call Mark Burres at 956-454-3886 for a private showing

#### **CONVENIENCE:**

General Amenities: Central Air,Gas Hot Water,Gas Heat,

Appliance Amenities: Washer/Dryer,Refrigerator,Range/Oven,Microwave,Gas Stove,

Exterior Amenities: Metal Roof,Covered Patio.

Interior Amenities: Furnished - Fully, Landscape Amenities: Lawn,Landscaping,

#### MORE INFORMATION Listing Information

Square Footage : 240.00 Siding type : Metal Lot Rent : 3405.00 Manufacture Year : 2003 Box Size : 8x30 Building Type : Park Model Electric Provider : First Choice ESI Number : 10032789464272620