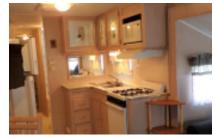

### Well Maintained!

This extremely well cared for 2003 Travel by Design travel trailer is the perfect place to hide-out from the harsh northern winters. This lovely home has 2 tip-outs which adds to the spaciousness. One tipout is in the living room and the other is in the bedroom. There are 2 brand new recliners in the living area. There is also a drop leaf table with 2 chairs in the kitchen/dinning area by the sliding glass door that leads out to the pleasant, covered patio area. The kitchen has a fridge, microwave and a gas stove. The home has carpet and tile flooring. The bathroom is quite spacious. It has a good size, stepin shower and lots of storage. The bedroom is quite nice! Having that second tip-out in the bedroom allows for more space at the foot of the bed. And with lots of built-in drawers and closets for all your things. The home has two doors. The sliding glass door in the living area and the door in the bedroom which leads out to the shed where you will find more room for storage and your washer and dryer. A brand new metal roof was added in 2018-2019. If you are looking for a well-maintained winter home with lots of comfort and character, this home is for you! Please call Mark Burres at 956-454-3886 for a private showing

#### **CONVENIENCE:**

General Amenities: Central Air,Gas Hot Water,Gas Heat,

Appliance Amenities: Washer/Dryer,Refrigerator,Range/Oven,Microwave,Gas Stove,

Exterior Amenities: Metal Roof,Covered Patio.

Interior Amenities: Furnished - Fully, Landscape Amenities: Lawn,Landscaping,