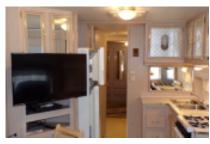

### Well Maintained!

This extremely well cared for 2003 Travel by Design travel trailer is the perfect place to hide-out from the harsh northern winters. This lovely home has 2 tip-outs which adds to the spaciousness. One tipout is in the living room and the other is in the bedroom. There are 2 brand new recliners in the living area. There is also a drop leaf table with 2 chairs in the kitchen/dinning area by the sliding glass door that leads out to the pleasant, covered patio area. The kitchen has a fridge, microwave and a gas stove. The home has carpet and tile flooring. The bathroom is quite spacious. It has a good size, stepin shower and lots of storage. The bedroom is quite nice! Having that second tip-out in the bedroom allows for more space at the foot of the bed. And with lots of built-in drawers and closets for all your things. The home has two doors. The sliding glass door in the living area and the door in the bedroom which leads out to the shed where you will find more room for storage and your washer and dryer. A brand new metal roof was added in 2018-2019. If you are looking for a well-maintained winter home with lots of comfort and character, this home is for you! Please call Mark Burres at 956-454-3886 for a private showing