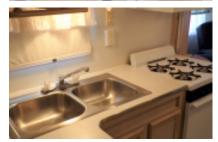

### Well Maintained!

This extremely well cared for 2003 Travel by Design travel trailer is the perfect place to hide-out from the harsh northern winters. This lovely home has 2 tip-outs which adds to the spaciousness. One tipout is in the living room and the other is in the bedroom. There are 2 brand new recliners in the living area. There is also a drop leaf table with 2 chairs in the kitchen/dinning area by the sliding glass door that leads out to the pleasant, covered patio area. The kitchen has a fridge, microwave and a gas stove. The home has carpet and tile flooring. The bathroom is quite spacious. It has a good size, stepin shower and lots of storage. The bedroom is quite nice! Having that second tip-out in the bedroom allows for more space at the foot of the bed. And with lots of built-in drawers and closets for all your things. The home has two doors. The sliding glass door in the living area and the door in the bedroom which leads out to the shed where you will find more room for storage and your washer and dryer. A brand new metal roof was added in 2018-2019. If you are looking for a well-maintained winter home with lots of comfort and character, this home is for you! Please call Mark Burres at 956-454-3886 for a private showing