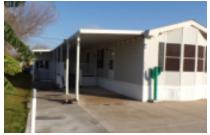

## Spacious!

Take a good look at this 2008, 15'5"X 60' Palm Harbor home with 930 sq. ft. It has 2 bedrooms and 2 full baths. The outside is very neat and clean with lots of cement area for vehicles or to hang out and enjoy the South Texas breeze. There is a porch to sit on and enjoy your morning coffee or the beverage of your choice. There is a large shed/workshop with a small AC to help keep you cool while working on those "honey do" projects. It could also be turned into a large Texas Room. The previous owner also added a cement area to the left of the carport to allow easy access to the shed/workshop for a golf cart. The shed/workshop has double doors to make it easy to store your golf cart. It has solar screens on all the windows that are exposed to the sun all the way around the home to help keep the home cool and lower electricity bills. You enter the home through the door on the porch. As you step through the door and enter the home, you will find yourself in the hallway. As you turn to your right and walk a few steps towards the front of the home, you will come to the spacious, fully furnished living room. There is a huge TV mounted on the wall. Just under the TV is a beautiful electric indoor fireplace. You can use it for heat or turn off the heat and enjoy the fire effect without heat. It would certainly be the focal point of the living room! A few more steps forward and you are in the kitchen. The kitchen has most of what you need to get by. However, there is not..

### CONVENIENCE:

General Amenities: Central Air, Texas Room, Electric Hot Water, Electric Heat, Appliance Amenities: Washer/Dryer, Refr igerator, Range/Oven, Microwave, Electric Stove,

Exterior Amenities: Shed,Covered Patio, Interior Amenities: Laminate/Tile/Vinyl/Wood