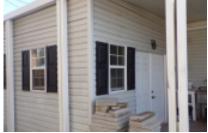

## Spacious!

Take a good look at this 2008, 15'5"X 60' Palm Harbor home with 930 sq. ft. It has 2 bedrooms and 2 full baths. The outside is very neat and clean with lots of cement area for vehicles or to hang out and enjoy the South Texas breeze. There is a porch to sit on and enjoy your morning coffee or the beverage of your choice. There is a large shed/workshop with a small AC to help keep you cool while working on those "honey do" projects. It could also be turned into a large Texas Room. The previous owner also added a cement area to the left of the carport to allow easy access to the shed/workshop for a golf cart. The shed/workshop has double doors to make it easy to store your golf cart. It has solar screens on all the windows that are exposed to the sun all the way around the home to help keep the home cool and lower electricity bills. You enter the home through the door on the porch. As you step through the door and enter the home, you will find yourself in the hallway. As you turn to your right and walk a few steps towards the front of the home, you will come to the spacious, fully furnished living room. There is a huge TV mounted on the wall. Just under the TV is a beautiful electric indoor fireplace. You can use it for heat or turn off the heat and enjoy the fire effect without heat. It would certainly be the focal point of the living room! A few more steps forward and you are in the kitchen. The kitchen has most of what you need to get by. However, there is not..

#### MORE INFORMATION Listing Information

Box Size : 15.5x60 Building Type : Manufactured Home Deck Size : 8x9 Shed Size : 16x18