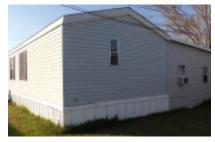

## Spacious!

Take a good look at this 2008, 15'5"X 60' Palm Harbor home with 930 sq. ft. It has 2 bedrooms and 2 full baths. The outside is very neat and clean with lots of cement area for vehicles or to hang out and enjoy the South Texas breeze. There is a porch to sit on and enjoy your morning coffee or the beverage of your choice. There is a large shed/workshop with a small AC to help keep you cool while working on those "honey do" projects. It could also be turned into a large Texas Room. The previous owner also added a cement area to the left of the carport to allow easy access to the shed/workshop for a golf cart. The shed/workshop has double doors to make it easy to store your golf cart. It has solar screens on all the windows that are exposed to the sun all the way around the home to help keep the home cool and lower electricity bills. You enter the home through the door on the porch. As you step through the door and enter the home, you will find yourself in the hallway. As you turn to your right and walk a few steps towards the front of the home, you will come to the spacious, fully furnished living room. There is a huge TV mounted on the wall. Just under the TV is a beautiful electric indoor fireplace. You can use it for heat or turn off the heat and enjoy the fire effect without heat. It would certainly be the focal point of the living room! A few more steps forward and you are in the kitchen. The kitchen has most of what you need to get by. However, there is not..