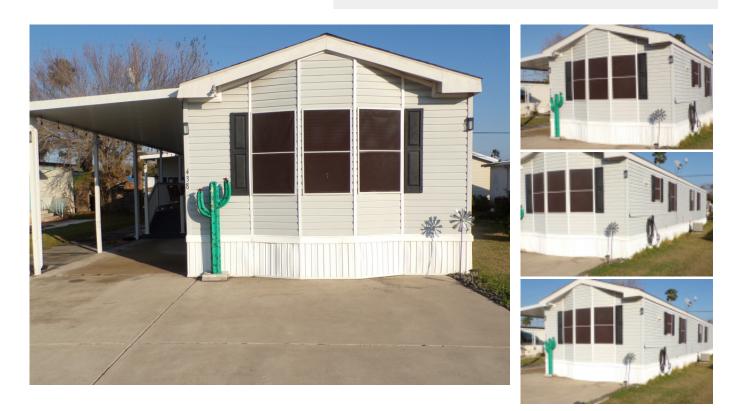

## Spacious!

Take a good look at this 2008, 15'5"X 60' Palm Harbor home with 930 sq. ft. It has 2 bedrooms and 2 full baths. The outside is very neat and clean with lots of cement area for vehicles or to hang out and enjoy the South Texas breeze. There is a porch to sit on and enjoy your morning coffee or the beverage of your choice. There is a large shed/workshop with a small AC to help keep you cool while working on those "honey do" projects. It could also be turned into a large Texas Room. The previous owner also added a cement area to the left of the carport to allow easy access to the shed/workshop for a golf cart. The shed/workshop has double doors to make it easy to store your golf cart. It has solar screens on all the windows that are exposed to the sun all the way around the home to help keep the home cool and lower electricity bills. You enter the home through the door on the porch. As you step through the door and enter the home, you will find yourself in the hallway. As you turn to your right and walk a few steps towards the front of the home, you will come to the spacious, fully furnished living room. There is a huge TV mounted on the wall. Just under the TV is a beautiful electric indoor fireplace. You can use it for heat or turn off the heat and enjoy the fire effect without heat. It would certainly be the focal point of the living room! A few more steps forward and you are in the kitchen. The kitchen has most of what you need to get by. However, there is not..

### CONVENIENCE:

General Amenities: Central Air, Texas Room, Electric Hot Water, Electric Heat, Appliance Amenities: Washer/Dryer, Refr igerator, Range/Oven, Microwave, Electric Stove,

Exterior Amenities: Shed,Covered Patio, Interior Amenities: Laminate/Tile/Vinyl/Wood

#### MORE INFORMATION Listing Information

Box Size : 15.5x60 Building Type : Manufactured Home Deck Size : 8x9 Shed Size : 16x18