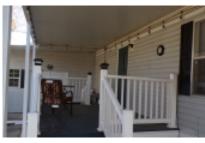

## Spacious!

Take a good look at this 2008, 15'5"X 60' Palm Harbor home with 930 sq. ft. It has 2 bedrooms and 2 full baths. The outside is very neat and clean with lots of cement area for vehicles or to hang out and enjoy the South Texas breeze. There is a porch to sit on and enjoy your morning coffee or the beverage of your choice. There is a large shed/workshop with a small AC to help keep you cool while working on those "honey do" projects. It could also be turned into a large Texas Room. The previous owner also added a cement area to the left of the carport to allow easy access to the shed/workshop for a golf cart. The shed/workshop has double doors to make it easy to store your golf cart. It has solar screens on all the windows that are exposed to the sun all the way around the home to help keep the home cool and lower electricity bills. You enter the home through the door on the porch. As you step through the door and enter the home, you will find yourself in the hallway. As you turn to your right and walk a few steps towards the front of the home, you will come to the spacious, fully furnished living room. There is a huge TV mounted on the wall. Just under the TV is a beautiful electric indoor fireplace. You can use it for heat or turn off the heat and enjoy the fire effect without heat. It would certainly be the focal point of the living room! A few more steps forward and you are in the kitchen. The kitchen has most of what you need to get by. However, there is not..

### CONVENIENCE:

General Amenities: Central Air, Texas Room, Electric Hot Water, Electric Heat, Appliance Amenities: Washer/Dryer, Refr igerator, Range/Oven, Microwave, Electric Stove,

Exterior Amenities: Shed,Covered Patio, Interior Amenities: Laminate/Tile/Vinyl/Wood