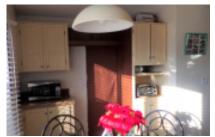

## Spacious!

Take a good look at this 2008, 15'5"X 60' Palm Harbor home with 930 sq. ft. It has 2 bedrooms and 2 full baths. The outside is very neat and clean with lots of cement area for vehicles or to hang out and enjoy the South Texas breeze. There is a porch to sit on and enjoy your morning coffee or the beverage of your choice. There is a large shed/workshop with a small AC to help keep you cool while working on those "honey do" projects. It could also be turned into a large Texas Room. The previous owner also added a cement area to the left of the carport to allow easy access to the shed/workshop for a golf cart. The shed/workshop has double doors to make it easy to store your golf cart. It has solar screens on all the windows that are exposed to the sun all the way around the home to help keep the home cool and lower electricity bills. You enter the home through the door on the porch. As you step through the door and enter the home, you will find yourself in the hallway. As you turn to your right and walk a few steps towards the front of the home, you will come to the spacious, fully furnished living room. There is a huge TV mounted on the wall. Just under the TV is a beautiful electric indoor fireplace. You can use it for heat or turn off the heat and enjoy the fire effect without heat. It would certainly be the focal point of the living room! A few more steps forward and you are in the kitchen. The kitchen has most of what you need to get by. However, there is not..