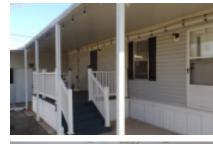

## Spacious!

Take a good look at this 2008, 15'5"X 60' Palm Harbor home with 930 sq. ft. It has 2 bedrooms and 2 full baths. The outside is very neat and clean with lots of cement area for vehicles or to hang out and enjoy the South Texas breeze. There is a porch to sit on and enjoy your morning coffee or the beverage of your choice. There is a large shed/workshop with a small AC to help keep you cool while working on those "honey do" projects. It could also be turned into a large Texas Room. The previous owner also added a cement area to the left of the carport to allow easy access to the shed/workshop for a golf cart. The shed/workshop has double doors to make it easy to store your golf cart. It has solar screens on all the windows that are exposed to the sun all the way around the home to help keep the home cool and lower electricity bills. You enter the home through the door on the porch. As you step through the door and enter the home, you will find yourself in the hallway. As you turn to your right and walk a few steps towards the front of the home, you will come to the spacious, fully furnished living room. There is a huge TV mounted on the wall. Just under the TV is a beautiful electric indoor fireplace. You can use it for heat or turn off the heat and enjoy the fire effect without heat. It would certainly be the focal point of the living room! A few more steps forward and you are in the kitchen. The kitchen has most of what you need to get by. However, there is not..

### CONVENIENCE:

General Amenities: Central Air, Texas Room, Electric Hot Water, Electric Heat, Appliance Amenities: Washer/Dryer, Refr igerator, Range/Oven, Microwave, Electric Stove,

Exterior Amenities: Shed,Covered Patio, Interior Amenities: Laminate/Tile/Vinyl/Wood