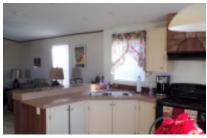

## Spacious!

Take a good look at this 2008, 15'5"X 60' Palm Harbor home with 930 sq. ft. It has 2 bedrooms and 2 full baths. The outside is very neat and clean with lots of cement area for vehicles or to hang out and enjoy the South Texas breeze. There is a porch to sit on and enjoy your morning coffee or the beverage of your choice. There is a large shed/workshop with a small AC to help keep you cool while working on those "honey do" projects. It could also be turned into a large Texas Room. The previous owner also added a cement area to the left of the carport to allow easy access to the shed/workshop for a golf cart. The shed/workshop has double doors to make it easy to store your golf cart. It has solar screens on all the windows that are exposed to the sun all the way around the home to help keep the home cool and lower electricity bills. You enter the home through the door on the porch. As you step through the door and enter the home, you will find yourself in the hallway. As you turn to your right and walk a few steps towards the front of the home, you will come to the spacious, fully furnished living room. There is a huge TV mounted on the wall. Just under the TV is a beautiful electric indoor fireplace. You can use it for heat or turn off the heat and enjoy the fire effect without heat. It would certainly be the focal point of the living room! A few more steps forward and you are in the kitchen. The kitchen has most of what you need to get by. However, there is not..

### CONVENIENCE:

General Amenities: Central Air, Texas Room, Electric Hot Water, Electric Heat, Appliance Amenities: Washer/Dryer, Refr igerator, Range/Oven, Microwave, Electric Stove,

Exterior Amenities: Shed,Covered Patio, Interior Amenities: Laminate/Tile/Vinyl/Wood