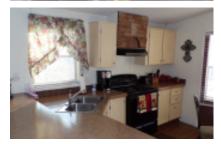

## Spacious!

Take a good look at this 2008, 15'5"X 60' Palm Harbor home with 930 sq. ft. It has 2 bedrooms and 2 full baths. The outside is very neat and clean with lots of cement area for vehicles or to hang out and enjoy the South Texas breeze. There is a porch to sit on and enjoy your morning coffee or the beverage of your choice. There is a large shed/workshop with a small AC to help keep you cool while working on those "honey do" projects. It could also be turned into a large Texas Room. The previous owner also added a cement area to the left of the carport to allow easy access to the shed/workshop for a golf cart. The shed/workshop has double doors to make it easy to store your golf cart. It has solar screens on all the windows that are exposed to the sun all the way around the home to help keep the home cool and lower electricity bills. You enter the home through the door on the porch. As you step through the door and enter the home, you will find yourself in the hallway. As you turn to your right and walk a few steps towards the front of the home, you will come to the spacious, fully furnished living room. There is a huge TV mounted on the wall. Just under the TV is a beautiful electric indoor fireplace. You can use it for heat or turn off the heat and enjoy the fire effect without heat. It would certainly be the focal point of the living room! A few more steps forward and you are in the kitchen. The kitchen has most of what you need to get by. However, there is not..