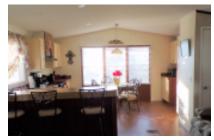

## Spacious!

Take a good look at this 2008, 15'5"X 60' Palm Harbor home with 930 sq. ft. It has 2 bedrooms and 2 full baths. The outside is very neat and clean with lots of cement area for vehicles or to hang out and enjoy the South Texas breeze. There is a porch to sit on and enjoy your morning coffee or the beverage of your choice. There is a large shed/workshop with a small AC to help keep you cool while working on those "honey do" projects. It could also be turned into a large Texas Room. The previous owner also added a cement area to the left of the carport to allow easy access to the shed/workshop for a golf cart. The shed/workshop has double doors to make it easy to store your golf cart. It has solar screens on all the windows that are exposed to the sun all the way around the home to help keep the home cool and lower electricity bills. You enter the home through the door on the porch. As you step through the door and enter the home, you will find yourself in the hallway. As you turn to your right and walk a few steps towards the front of the home, you will come to the spacious, fully furnished living room. There is a huge TV mounted on the wall. Just under the TV is a beautiful electric indoor fireplace. You can use it for heat or turn off the heat and enjoy the fire effect without heat. It would certainly be the focal point of the living room! A few more steps forward and you are in the kitchen. The kitchen has most of what you need to get by. However, there is not..