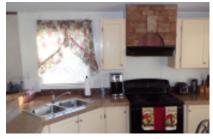

## Spacious!

Take a good look at this 2008, 15'5"X 60' Palm Harbor home with 930 sq. ft. It has 2 bedrooms and 2 full baths. The outside is very neat and clean with lots of cement area for vehicles or to hang out and enjoy the South Texas breeze. There is a porch to sit on and enjoy your morning coffee or the beverage of your choice. There is a large shed/workshop with a small AC to help keep you cool while working on those "honey do" projects. It could also be turned into a large Texas Room. The previous owner also added a cement area to the left of the carport to allow easy access to the shed/workshop for a golf cart. The shed/workshop has double doors to make it easy to store your golf cart. It has solar screens on all the windows that are exposed to the sun all the way around the home to help keep the home cool and lower electricity bills. You enter the home through the door on the porch. As you step through the door and enter the home, you will find yourself in the hallway. As you turn to your right and walk a few steps towards the front of the home, you will come to the spacious, fully furnished living room. There is a huge TV mounted on the wall. Just under the TV is a beautiful electric indoor fireplace. You can use it for heat or turn off the heat and enjoy the fire effect without heat. It would certainly be the focal point of the living room! A few more steps forward and you are in the kitchen. The kitchen has most of what you need to get by. However, there is not..