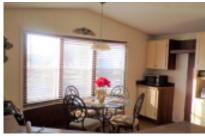

## Spacious!

Take a good look at this 2008, 15'5"X 60' Palm Harbor home with 930 sq. ft. It has 2 bedrooms and 2 full baths. The outside is very neat and clean with lots of cement area for vehicles or to hang out and enjoy the South Texas breeze. There is a porch to sit on and enjoy your morning coffee or the beverage of your choice. There is a large shed/workshop with a small AC to help keep you cool while working on those "honey do" projects. It could also be turned into a large Texas Room. The previous owner also added a cement area to the left of the carport to allow easy access to the shed/workshop for a golf cart. The shed/workshop has double doors to make it easy to store your golf cart. It has solar screens on all the windows that are exposed to the sun all the way around the home to help keep the home cool and lower electricity bills. You enter the home through the door on the porch. As you step through the door and enter the home, you will find yourself in the hallway. As you turn to your right and walk a few steps towards the front of the home, you will come to the spacious, fully furnished living room. There is a huge TV mounted on the wall. Just under the TV is a beautiful electric indoor fireplace. You can use it for heat or turn off the heat and enjoy the fire effect without heat. It would certainly be the focal point of the living room! A few more steps forward and you are in the kitchen. The kitchen has most of what you need to get by. However, there is not..