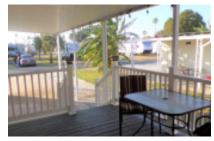

## Spacious!

Take a good look at this 2008, 15'5"X 60' Palm Harbor home with 930 sq. ft. It has 2 bedrooms and 2 full baths. The outside is very neat and clean with lots of cement area for vehicles or to hang out and enjoy the South Texas breeze. There is a porch to sit on and enjoy your morning coffee or the beverage of your choice. There is a large shed/workshop with a small AC to help keep you cool while working on those "honey do" projects. It could also be turned into a large Texas Room. The previous owner also added a cement area to the left of the carport to allow easy access to the shed/workshop for a golf cart. The shed/workshop has double doors to make it easy to store your golf cart. It has solar screens on all the windows that are exposed to the sun all the way around the home to help keep the home cool and lower electricity bills. You enter the home through the door on the porch. As you step through the door and enter the home, you will find yourself in the hallway. As you turn to your right and walk a few steps towards the front of the home, you will come to the spacious, fully furnished living room. There is a huge TV mounted on the wall. Just under the TV is a beautiful electric indoor fireplace. You can use it for heat or turn off the heat and enjoy the fire effect without heat. It would certainly be the focal point of the living room! A few more steps forward and you are in the kitchen. The kitchen has most of what you need to get by. However, there is not..