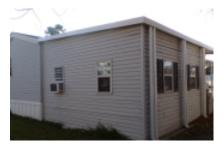

## Spacious!

Take a good look at this 2008, 15'5"X 60' Palm Harbor home with 930 sq. ft. It has 2 bedrooms and 2 full baths. The outside is very neat and clean with lots of cement area for vehicles or to hang out and enjoy the South Texas breeze. There is a porch to sit on and enjoy your morning coffee or the beverage of your choice. There is a large shed/workshop with a small AC to help keep you cool while working on those "honey do" projects. It could also be turned into a large Texas Room. The previous owner also added a cement area to the left of the carport to allow easy access to the shed/workshop for a golf cart. The shed/workshop has double doors to make it easy to store your golf cart. It has solar screens on all the windows that are exposed to the sun all the way around the home to help keep the home cool and lower electricity bills. You enter the home through the door on the porch. As you step through the door and enter the home, you will find yourself in the hallway. As you turn to your right and walk a few steps towards the front of the home, you will come to the spacious, fully furnished living room. There is a huge TV mounted on the wall. Just under the TV is a beautiful electric indoor fireplace. You can use it for heat or turn off the heat and enjoy the fire effect without heat. It would certainly be the focal point of the living room! A few more steps forward and you are in the kitchen. The kitchen has most of what you need to get by. However, there is not..

#### MORE INFORMATION Listing Information

Box Size : 15.5x60 Building Type : Manufactured Home Deck Size : 8x9 Shed Size : 16x18