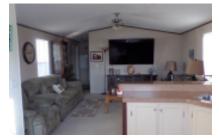

## Spacious!

Take a good look at this 2008, 15'5"X 60' Palm Harbor home with 930 sq. ft. It has 2 bedrooms and 2 full baths. The outside is very neat and clean with lots of cement area for vehicles or to hang out and enjoy the South Texas breeze. There is a porch to sit on and enjoy your morning coffee or the beverage of your choice. There is a large shed/workshop with a small AC to help keep you cool while working on those "honey do" projects. It could also be turned into a large Texas Room. The previous owner also added a cement area to the left of the carport to allow easy access to the shed/workshop for a golf cart. The shed/workshop has double doors to make it easy to store your golf cart. It has solar screens on all the windows that are exposed to the sun all the way around the home to help keep the home cool and lower electricity bills. You enter the home through the door on the porch. As you step through the door and enter the home, you will find yourself in the hallway. As you turn to your right and walk a few steps towards the front of the home, you will come to the spacious, fully furnished living room. There is a huge TV mounted on the wall. Just under the TV is a beautiful electric indoor fireplace. You can use it for heat or turn off the heat and enjoy the fire effect without heat. It would certainly be the focal point of the living room! A few more steps forward and you are in the kitchen. The kitchen has most of what you need to get by. However, there is not..