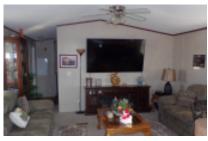

## Spacious!

Take a good look at this 2008, 15'5"X 60' Palm Harbor home with 930 sq. ft. It has 2 bedrooms and 2 full baths. The outside is very neat and clean with lots of cement area for vehicles or to hang out and enjoy the South Texas breeze. There is a porch to sit on and enjoy your morning coffee or the beverage of your choice. There is a large shed/workshop with a small AC to help keep you cool while working on those "honey do" projects. It could also be turned into a large Texas Room. The previous owner also added a cement area to the left of the carport to allow easy access to the shed/workshop for a golf cart. The shed/workshop has double doors to make it easy to store your golf cart. It has solar screens on all the windows that are exposed to the sun all the way around the home to help keep the home cool and lower electricity bills. You enter the home through the door on the porch. As you step through the door and enter the home, you will find yourself in the hallway. As you turn to your right and walk a few steps towards the front of the home, you will come to the spacious, fully furnished living room. There is a huge TV mounted on the wall. Just under the TV is a beautiful electric indoor fireplace. You can use it for heat or turn off the heat and enjoy the fire effect without heat. It would certainly be the focal point of the living room! A few more steps forward and you are in the kitchen. The kitchen has most of what you need to get by. However, there is not..