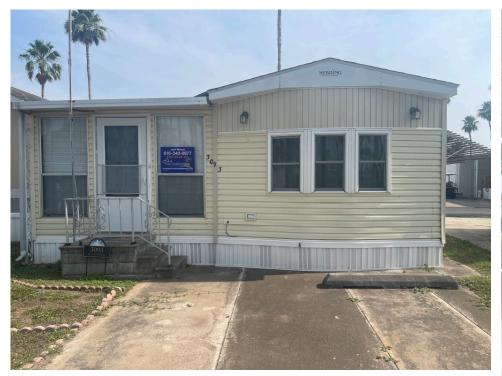

# 602 N Victoria Rd, Donna, 78537, TX

Nice location on VP Blvd with a Texas Room

This is a 1 bedroom 1 bathroom Park Model with a Texas Room. The 11 x 24 Texas room is currently being used as an additional bedroom, but this space can be utilized as a living or entertainment area. There is laminate flooring throughout except for indoor/outdoor carpeting in the Texas room. The kitchen offers plenty of cabinet storage space. There is a utility room to the back of the home which has a washer and dryer plus some storage space, and an additional utility room with a loft for more storage. The \$426 lot rent includes cable television and WiFi. Step outside the front door and go for an evening stroll down the boulevard walkway or a short walk to the Activities Center. Victoria Palms is a premier park in the RGV with tons of amenities. Please call Jeff Wilson at (616) 340-0877 for your private showing appointment.

## MORE INFORMATION

Tax Information

County Tax: 87.65 City Tax: 31.75

Listing Information

Square Footage: 396.00 Siding type: Vinyl Lot Rent: 426.00 Manufacture Year: 1989 Box Size: 12x33 Building Type: Park Model Texas Room Size: