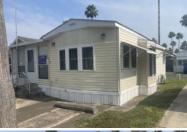

# 602 N Victoria Rd, Donna, 78537, TX

Nice location on VP Blvd with a Texas Room

This is a 1 bedroom 1 bathroom Park Model with a Texas Room. The 11 x 24 Texas room is currently being used as an additional bedroom, but this space can be utilized as a living or entertainment area. There is laminate flooring throughout except for indoor/outdoor carpeting in the Texas room. The kitchen offers plenty of cabinet storage space. There is a utility room to the back of the home which has a washer and dryer plus some storage space, and an additional utility room with a loft for more storage. The \$426 lot rent includes cable television and WiFi. Step outside the front door and go for an evening stroll down the boulevard walkway or a short walk to the Activities Center. Victoria Palms is a premier park in the RGV with tons of amenities. Please call Jeff Wilson at (616) 340-0877 for your private showing appointment.