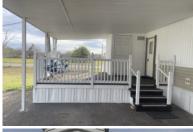

## 1015 W Sam Houston Blvd, Alamo, 78577, TX

Cute park model in a great park!

1999 Park Model. This home is fully furnished and has one bedroom and one bathroom. The bedroom is roomy and has built-in dressers and closets. It is light and bright. There is a pantry in the hallway for extra storage or pantry items. The kitchen has a gas stove and a double sink. There is a very nice amount of cupboard space and counter space. Across from the kitchen is the dining area. It has a table with 4 chairs. The open area living room is next and is fully furnished. The slider opens up from the living room and you enter the 16 x 33 carport/patio. Also, outside is a attached room that is your laundry area. It has shelving and a washer and dryer. From this you walk onto your covered 15 x 15 deck. Behind the home is 2–100-gallon propane tanks and a 8 x 10 shed. The home is in Winter Haven Resort located in Pharr. It is close to doctors, restaurants, shopping, Costco and Sams. It is very centrally located. The park has a pool and winter Texan activities. For a showing please call Tammy at 956-643-0051

#### MORE INFORMATION Listing Information

Square Footage: 396.00 Siding type: Vinyl Lot Rent: 410.00 Manufacture Year: 1999 Box Size: 12x33 Building Type: Park Model Patio Size: 16x30 Deck Size: 15x15 Carport Size: 16x33 Shed Size: 8x10 Electric Provider: TXU ESI Number: 10032789494486898