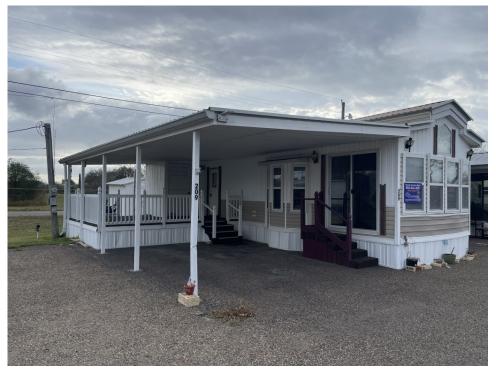

# For sale. \$ 16,500.00 209 WINTER HAVEN

## 1015 W Sam Houston Blvd, Alamo, 78577, TX

Cute park model in a great park!

1999 Park Model. This home is fully furnished and has one bedroom and one bathroom. The bedroom is roomy and has built-in dressers and closets. It is light and bright. There is a pantry in the hallway for extra storage or pantry items. The kitchen has a gas stove and a double sink. There is a very nice amount of cupboard space and counter space. Across from the kitchen is the dining area. It has a table with 4 chairs. The open area living room is next and is fully furnished. The slider opens up from the living room and you enter the 16 x 33 carport/patio. Also, outside is a attached room that is your laundry area. It has shelving and a washer and dryer. From this you walk onto your covered 15 x 15 deck. Behind the home is 2–100-gallon propane tanks and a 8 x 10 shed. The home is in Winter Haven Resort located in Pharr. It is close to doctors, restaurants, shopping, Costco and Sams. It is very centrally located. The park has a pool and winter Texan activities. For a showing please call Tammy at 956-643-0051

#### MORE INFORMATION Listing Information

Square Footage: 396.00 Siding type: Vinyl Lot Rent: 410.00 Manufacture Year: 1999 Box Size: 12x33 Building Type: Park Model Patio Size: 16x30 Deck Size: 15x15 Carport Size: 16x33 Shed Size: 8x10 Electric Provider: TXU ESI Number: 10032789494486898