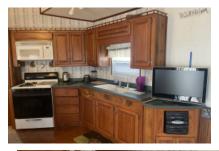

## 1015 W Sam Houston Blvd, Alamo, 78577, TX

Cute park model in a great park!

1999 Park Model. This home is fully furnished and has one bedroom and one bathroom. The bedroom is roomy and has built-in dressers and closets. It is light and bright. There is a pantry in the hallway for extra storage or pantry items. The kitchen has a gas stove and a double sink. There is a very nice amount of cupboard space and counter space. Across from the kitchen is the dining area. It has a table with 4 chairs. The open area living room is next and is fully furnished. The slider opens up from the living room and you enter the 16 x 33 carport/patio. Also, outside is a attached room that is your laundry area. It has shelving and a washer and dryer. From this you walk onto your covered 15 x 15 deck. Behind the home is 2–100-gallon propane tanks and a 8 x 10 shed. The home is in Winter Haven Resort located in Pharr. It is close to doctors, restaurants, shopping, Costco and Sams. It is very centrally located. The park has a pool and winter Texan activities. For a showing please call Tammy at 956-643-0051

### CONVENIENCE:

General Amenities: Electric Hot Water, Electric Heat, Central Air,

Appliance Amenities: Washer/Dryer,Refr igerator,Range/Oven,Microwave,Gas Stove

Exterior Amenities: Shed,Open Deck,Metal Roof,Covered Patio,Carport, Interior Amenities: Carpet,