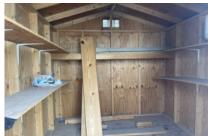

## 1015 W Sam Houston Blvd, Alamo, 78577, TX

Cute park model in a great park!

1999 Park Model. This home is fully furnished and has one bedroom and one bathroom. The bedroom is roomy and has built-in dressers and closets. It is light and bright. There is a pantry in the hallway for extra storage or pantry items. The kitchen has a gas stove and a double sink. There is a very nice amount of cupboard space and counter space. Across from the kitchen is the dining area. It has a table with 4 chairs. The open area living room is next and is fully furnished. The slider opens up from the living room and you enter the 16 x 33 carport/patio. Also, outside is a attached room that is your laundry area. It has shelving and a washer and dryer. From this you walk onto your covered 15 x 15 deck. Behind the home is 2–100-gallon propane tanks and a 8 x 10 shed. The home is in Winter Haven Resort located in Pharr. It is close to doctors, restaurants, shopping, Costco and Sams. It is very centrally located. The park has a pool and winter Texan activities. For a showing please call Tammy at 956-643-0051

### CONVENIENCE:

General Amenities: Electric Hot Water, Electric Heat, Central Air,

Appliance Amenities: Washer/Dryer,Refr igerator,Range/Oven,Microwave,Gas Stove

Exterior Amenities: Shed,Open Deck,Metal Roof,Covered Patio,Carport, Interior Amenities: Carpet,

#### MORE INFORMATION Listing Information

Square Footage: 396.00 Siding type: Vinyl Lot Rent: 410.00 Manufacture Year: 1999 Box Size: 12x33 Building Type: Park Model Patio Size: 16x30 Deck Size: 15x15 Carport Size: 16x33 Shed Size: 8x10 Electric Provider: TXU ESI Number: 10032789494486898