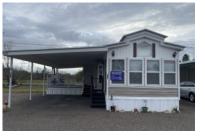

## 1015 W Sam Houston Blvd, Alamo, 78577, TX

Cute park model in a great park!

1999 Park Model. This home is fully furnished and has one bedroom and one bathroom. The bedroom is roomy and has built-in dressers and closets. It is light and bright. There is a pantry in the hallway for extra storage or pantry items. The kitchen has a gas stove and a double sink. There is a very nice amount of cupboard space and counter space. Across from the kitchen is the dining area. It has a table with 4 chairs. The open area living room is next and is fully furnished. The slider opens up from the living room and you enter the 16 x 33 carport/patio. Also, outside is a attached room that is your laundry area. It has shelving and a washer and dryer. From this you walk onto your covered 15 x 15 deck. Behind the home is 2–100-gallon propane tanks and a 8 x 10 shed. The home is in Winter Haven Resort located in Pharr. It is close to doctors, restaurants, shopping, Costco and Sams. It is very centrally located. The park has a pool and winter Texan activities. For a showing please call Tammy at 956-643-0051

#### MORE INFORMATION Listing Information

Square Footage: 396.00 Siding type: Vinyl Lot Rent: 410.00 Manufacture Year: 1999 Box Size: 12x33 Building Type: Park Model Patio Size: 16x30 Deck Size: 15x15 Carport Size: 16x33 Shed Size: 8x10 Electric Provider: TXU ESI Number: 10032789494486898