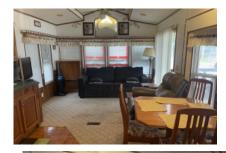

## 1015 W Sam Houston Blvd, Alamo, 78577, TX

Cute park model in a great park!

1999 Park Model. This home is fully furnished and has one bedroom and one bathroom. The bedroom is roomy and has built-in dressers and closets. It is light and bright. There is a pantry in the hallway for extra storage or pantry items. The kitchen has a gas stove and a double sink. There is a very nice amount of cupboard space and counter space. Across from the kitchen is the dining area. It has a table with 4 chairs. The open area living room is next and is fully furnished. The slider opens up from the living room and you enter the 16 x 33 carport/patio. Also, outside is a attached room that is your laundry area. It has shelving and a washer and dryer. From this you walk onto your covered 15 x 15 deck. Behind the home is 2–100-gallon propane tanks and a 8 x 10 shed. The home is in Winter Haven Resort located in Pharr. It is close to doctors, restaurants, shopping, Costco and Sams. It is very centrally located. The park has a pool and winter Texan activities. For a showing please call Tammy at 956-643-0051