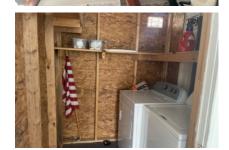

## 1015 W Sam Houston Blvd, Alamo, 78577, TX

Cute park model in a great park!

1999 Park Model. This home is fully furnished and has one bedroom and one bathroom. The bedroom is roomy and has built-in dressers and closets. It is light and bright. There is a pantry in the hallway for extra storage or pantry items. The kitchen has a gas stove and a double sink. There is a very nice amount of cupboard space and counter space. Across from the kitchen is the dining area. It has a table with 4 chairs. The open area living room is next and is fully furnished. The slider opens up from the living room and you enter the 16 x 33 carport/patio. Also, outside is a attached room that is your laundry area. It has shelving and a washer and dryer. From this you walk onto your covered 15 x 15 deck. Behind the home is 2–100-gallon propane tanks and a 8 x 10 shed. The home is in Winter Haven Resort located in Pharr. It is close to doctors, restaurants, shopping, Costco and Sams. It is very centrally located. The park has a pool and winter Texan activities. For a showing please call Tammy at 956-643-0051

### CONVENIENCE:

General Amenities: Electric Hot Water, Electric Heat, Central Air,

Appliance Amenities: Washer/Dryer,Refr igerator,Range/Oven,Microwave,Gas Stove

Exterior Amenities: Shed,Open Deck,Metal Roof,Covered Patio,Carport, Interior Amenities: Carpet,

#### MORE INFORMATION Listing Information

Square Footage: 396.00 Siding type: Vinyl Lot Rent: 410.00 Manufacture Year: 1999 Box Size: 12x33 Building Type: Park Model Patio Size: 16x30 Deck Size: 15x15 Carport Size: 16x33 Shed Size: 8x10 Electric Provider: TXU ESI Number: 10032789494486898