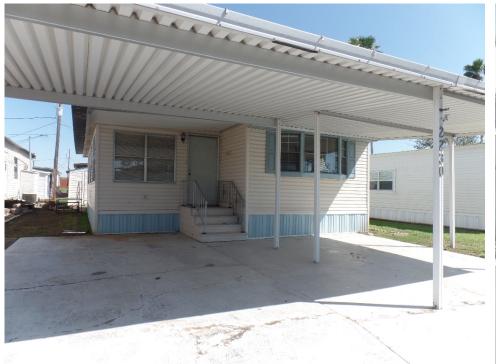

## 2230 Hidalgo, Mercedes, 78570, TX

Move in ready!

**OWN THE HOME - OWN THE LAND!** 1982 Schult 14' x 70' - 2 bedroom 1 1/2 bath, plus a 11' x 25' Texas Room, giving you 1,255 sq. ft. of living space. Located in the original subdivision in the nicest resort in the valley - Llano Grande Resort, Mercedes, TX, a 55+ gated retirement community. Home is completely furnished. The kitchen features plenty of cupboard space. Upgrades include new washer/dryer, water heater, AC & heating unit and carpeting. Has a covered carport to park your golf cart and vehicle. A storage shed for the handyman. Close to all amenities in the park, including a golf course nearby. This cheery home is move in ready. Call Sales Agent, Bernie Ohlhauser @ 303-204-6028 for your personal showing.

Exterior Amenities: Shed,Metal

Roof,Carport,

Interior Amenities: Walk In Shower,Laminate/Tile/Vinyl/Wood Flooring,Furnished - Fully,Carpet, Landscape Amenities: Landscaping,