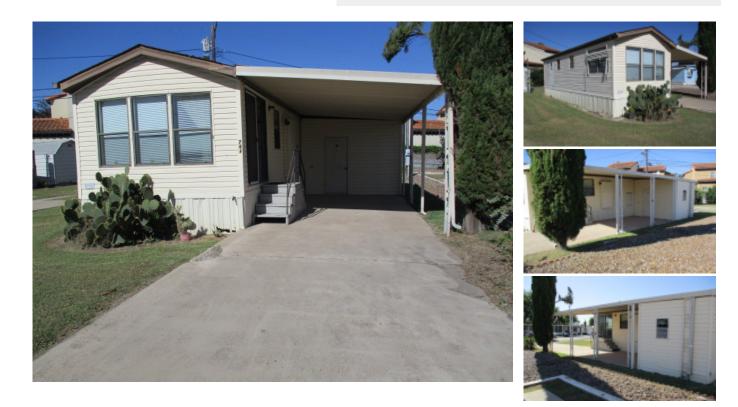

## For sale. \$17,500.00 749 TRAILS END

## 2001 S Texas Blvd, Weslaco, 78596, TX

Laminate/Tile Flooring Throughout

Come check out this 12x33 (396 Sq Ft) Skyline 1 bedroom, 1bath park model. This home comes fully furnished. The kitchen has a gas stove and other appliances are electric. The bedroom has a queen bed and a large, mirrored closet. You'll be surprised at the amount of storage in this home. There is nice laminate flooring throughout with the exception of the kitchen, which has tile. Outside is a 8x12 shed and a 12x24 carport. Please call Robby or Winona at 956-607-0007 to see this awesome home.

## MORE INFORMATION Listing Information

Square Footage : 396.00 Siding type : Vinyl Lot Rent : 372.00 Box Size : 12x33 Building Type : Park Model Carport Size : 12x24.5 Shed Size : 8x12