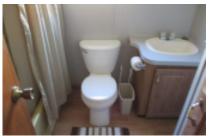

## 2001 S Texas Blvd, Weslaco, 78596, TX

Laminate/Tile Flooring Throughout

Come check out this 12x33 (396 Sq Ft) Skyline 1 bedroom, 1bath park model. This home comes fully furnished. The kitchen has a gas stove and other appliances are electric. The bedroom has a queen bed and a large, mirrored closet. You'll be surprised at the amount of storage in this home. There is nice laminate flooring throughout with the exception of the kitchen, which has tile. Outside is a 8x12 shed and a 12x24 carport. Please call Robby or Winona at 956-607-0007 to see this awesome home.

## **CONVENIENCE:**

General Amenities: Gas Heat, Electric Hot Water, Central Air, Appliance Amenities: Refrigerator, Range/Oven, Gas Stove, Community Amenities: Spa / Hot Tub,Shuffle Board,Schedule Entertainment, Pickle Ball, Outdoor Pool, Horseshoes, Grassy Sites,Gated,Fitness Center, Exterior Amenities: Shed, Carport, Interior Amenities: Laminate/Tile/Vinyl/Wood Flooring, Furnished - Fully,

## MORE INFORMATION Listing Information

Square Footage : 396.00 Siding type : Vinyl Lot Rent : 372.00 Box Size : 12x33 Building Type : Park Model Carport Size : 12x24.5 Shed Size : 8x12