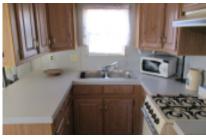

## 2001 S Texas Blvd, Weslaco, 78596, TX

Laminate/Tile Flooring Throughout

Come check out this 12x33 (396 Sq Ft) Skyline 1 bedroom, 1bath park model. This home comes fully furnished. The kitchen has a gas stove and other appliances are electric. The bedroom has a queen bed and a large, mirrored closet. You'll be surprised at the amount of storage in this home. There is nice laminate flooring throughout with the exception of the kitchen, which has tile. Outside is a 8x12 shed and a 12x24 carport. Please call Robby or Winona at 956-607-0007 to see this awesome home.

## **CONVENIENCE:**

General Amenities: Gas Heat, Electric Hot Water, Central Air, Appliance Amenities: Refrigerator, Range/Oven, Gas Stove, Community Amenities: Spa / Hot Tub,Shuffle Board,Schedule Entertainment, Pickle Ball, Outdoor Pool, Horseshoes, Grassy Sites,Gated,Fitness Center, Exterior Amenities: Shed, Carport, Interior Amenities: Laminate/Tile/Vinyl/Wood Flooring, Furnished - Fully,