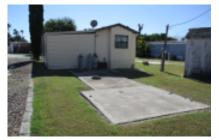

## 2001 S Texas Blvd, Weslaco, 78596, TX

Laminate/Tile Flooring Throughout

Come check out this 12x33 (396 Sq Ft) Skyline 1 bedroom, 1bath park model. This home comes fully furnished. The kitchen has a gas stove and other appliances are electric. The bedroom has a queen bed and a large, mirrored closet. You'll be surprised at the amount of storage in this home. There is nice laminate flooring throughout with the exception of the kitchen, which has tile. Outside is a 8x12 shed and a 12x24 carport. Please call Robby or Winona at 956-607-0007 to see this awesome home.

## MORE INFORMATION Listing Information

Square Footage : 396.00 Siding type : Vinyl Lot Rent : 372.00 Box Size : 12x33 Building Type : Park Model Carport Size : 12x24.5 Shed Size : 8x12