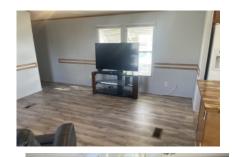

# 1015 W Sam Houston Blvd, Pharr, 78577, TX

Partially remodeled home in a great park

1999 Remodeled 2 bedroom and 2 bath manufactured home that has been partially remodeled. The home is  $16 \times 60$  and gives you  $960 \times 60$  sq feet of living space. The home has brand new flooring installed in 2024 throughout and partial furnishings. The appliances are new and it has been painted inside and outside. There is a metal roof, and it has been sealed. There are partial furnishings in the home. There is a new 2024 dishwasher and all appliances. This home is very spacious and in a great park that is close to shopping, restaurants, doctors and more. The lot is oversized and there is lawn. The shed is  $6 \times 6$ . For a showing of this home please call Tammy at 956-643-0051

Lot,Metal Roof,Fruit Trees, Interior Amenities: Walk In

Shower, Thermal

Windows,Laminate/Tile/Vinyl/Wood Flooring,Furnished - Partially, Landscape Amenities: Lawn,