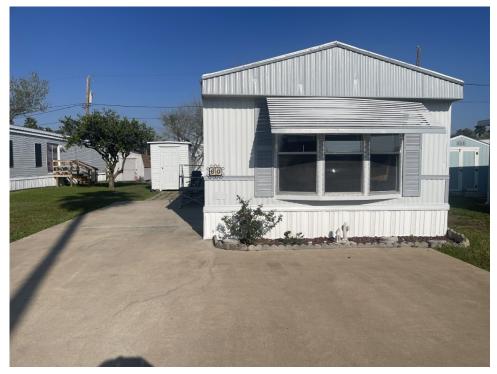

# 1015 W Sam Houston Blvd, Pharr, 78577, TX

Partially remodeled home in a great park

1999 Remodeled 2 bedroom and 2 bath manufactured home that has been partially remodeled. The home is  $16 \times 60$  and gives you  $960 \times 60$  sq feet of living space. The home has brand new flooring installed in 2024 throughout and partial furnishings. The appliances are new and it has been painted inside and outside. There is a metal roof, and it has been sealed. There are partial furnishings in the home. There is a new 2024 dishwasher and all appliances. This home is very spacious and in a great park that is close to shopping, restaurants, doctors and more. The lot is oversized and there is lawn. The shed is  $6 \times 6$ . For a showing of this home please call Tammy at 956-643-0051

## MORE INFORMATION

Tax Information County Tax: 831.92 Listing Information

Square Footage: 960.00 Siding type: Vinyl Lot Rent: 389.00 Manufacture Year: 1999 Box Size: 16x60 Building Type: Manufactured Home Shed Size: 6x6 Electric Provider: TXU ESI Number: 10032789402535730