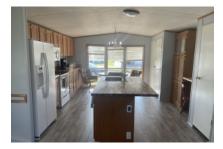

# 1015 W Sam Houston Blvd, Pharr, 78577, TX

Partially remodeled home in a great park

1999 Remodeled 2 bedroom and 2 bath manufactured home that has been partially remodeled. The home is  $16 \times 60$  and gives you  $960 \times 60$  sq feet of living space. The home has brand new flooring installed in 2024 throughout and partial furnishings. The appliances are new and it has been painted inside and outside. There is a metal roof, and it has been sealed. There are partial furnishings in the home. There is a new 2024 dishwasher and all appliances. This home is very spacious and in a great park that is close to shopping, restaurants, doctors and more. The lot is oversized and there is lawn. The shed is  $6 \times 6$ . For a showing of this home please call Tammy at 956-643-0051

## CONVENIENCE:

**General Amenities:** Electric Hot Water, Electric Heat, Central Air,

**Appliance Amenities:** Washer/Dryer,Refr igerator,Range/Oven,Microwave,Electric

Stove, Dishwasher,

Exterior Amenities: Shed, Oversized