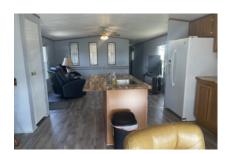

# 1015 W Sam Houston Blvd, Pharr, 78577, TX

Partially remodeled home in a great park

1999 Remodeled 2 bedroom and 2 bath manufactured home that has been partially remodeled. The home is  $16 \times 60$  and gives you  $960 \times 60$  sq feet of living space. The home has brand new flooring installed in 2024 throughout and partial furnishings. The appliances are new and it has been painted inside and outside. There is a metal roof, and it has been sealed. There are partial furnishings in the home. There is a new 2024 dishwasher and all appliances. This home is very spacious and in a great park that is close to shopping, restaurants, doctors and more. The lot is oversized and there is lawn. The shed is  $6 \times 6$ . For a showing of this home please call Tammy at 956-643-0051

## CONVENIENCE:

**General Amenities:** Electric Hot Water, Electric Heat, Central Air,

**Appliance Amenities:** Washer/Dryer,Refr igerator,Range/Oven,Microwave,Electric

Stove, Dishwasher,

Exterior Amenities: Shed, Oversized