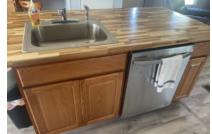

# 1015 W Sam Houston Blvd, Pharr, 78577, TX

Partially remodeled home in a great park

1999 Remodeled 2 bedroom and 2 bath manufactured home that has been partially remodeled. The home is  $16 \times 60$  and gives you  $960 \times 60$  sq feet of living space. The home has brand new flooring installed in 2024 throughout and partial furnishings. The appliances are new and it has been painted inside and outside. There is a metal roof, and it has been sealed. There are partial furnishings in the home. There is a new 2024 dishwasher and all appliances. This home is very spacious and in a great park that is close to shopping, restaurants, doctors and more. The lot is oversized and there is lawn. The shed is  $6 \times 6$ . For a showing of this home please call Tammy at 956-643-0051

## CONVENIENCE:

**General Amenities:** Electric Hot Water, Electric Heat, Central Air,

**Appliance Amenities:** Washer/Dryer,Refr igerator,Range/Oven,Microwave,Electric

Stove, Dishwasher,

Exterior Amenities: Shed, Oversized