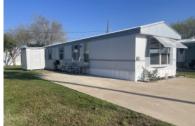

# 1015 W Sam Houston Blvd, Pharr, 78577, TX

Partially remodeled home in a great park

1999 Remodeled 2 bedroom and 2 bath manufactured home that has been partially remodeled. The home is  $16 \times 60$  and gives you  $960 \times 60$  sq feet of living space. The home has brand new flooring installed in 2024 throughout and partial furnishings. The appliances are new and it has been painted inside and outside. There is a metal roof, and it has been sealed. There are partial furnishings in the home. There is a new 2024 dishwasher and all appliances. This home is very spacious and in a great park that is close to shopping, restaurants, doctors and more. The lot is oversized and there is lawn. The shed is  $6 \times 6$ . For a showing of this home please call Tammy at 956-643-0051

## CONVENIENCE:

**General Amenities:** Electric Hot Water, Electric Heat, Central Air,

**Appliance Amenities:** Washer/Dryer,Refr igerator,Range/Oven,Microwave,Electric

Stove, Dishwasher,

Exterior Amenities: Shed, Oversized