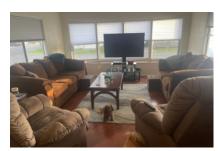

#### Beautiful home with upgrades.

Beautiful Manufactured Home in a Great Park. The home is 14 x 60 and has 2 bedrooms and one bathroom. When you pull up to the home you will notice the 11 x 21 covered deck and it has all new wiring and outside electric outlets. The deck has sunscreens that can be pulled down for privacy. From there you enter the Dining room and kitchen, and the living room is in the front of the home. The spaces are large, and the dining room table is new. The Kitchen has a gas stove and a Bosch dishwasher and fridge/freezer, microwave and a garbage disposal. The countertops are new along with the double sink and faucet and new water lines. The Living room is in the front of the home and is light and bright and furnished. The home has textured walls. The floors are in the main part of the home are a gorgeous wood laminate flooring and the bedrooms and bathrooms are tile. The guest bedroom is next and is fully furnished. From the guest room or the deck, you can enter the 8 x 9 Texas room. This room is bright, airy and would make an awesome craft room. Down the hall from the guest room is the laundry area and then the bathroom. The bathroom is a nice size and is light and bright. It has a tub and shower combo and plenty of room for storage. The master bedroom is at the back of the home, and it is again a nice size. The home comes fully furnished and is turnkey move in ready. Outside you will find a 5 x7 storage and a 8 x 9 shed and new concrete walkways around the side of the home. There i..

Interior Amenities: Furnished - Fully, Landscape Amenities: Lawn,Landscaping,