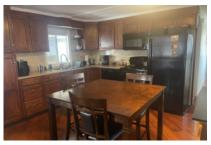

#### Beautiful home with upgrades.

Beautiful Manufactured Home in a Great Park. The home is 14 x 60 and has 2 bedrooms and one bathroom. When you pull up to the home you will notice the 11 x 21 covered deck and it has all new wiring and outside electric outlets. The deck has sunscreens that can be pulled down for privacy. From there you enter the Dining room and kitchen, and the living room is in the front of the home. The spaces are large, and the dining room table is new. The Kitchen has a gas stove and a Bosch dishwasher and fridge/freezer, microwave and a garbage disposal. The countertops are new along with the double sink and faucet and new water lines. The Living room is in the front of the home and is light and bright and furnished. The home has textured walls. The floors are in the main part of the home are a gorgeous wood laminate flooring and the bedrooms and bathrooms are tile. The guest bedroom is next and is fully furnished. From the guest room or the deck, you can enter the 8 x 9 Texas room. This room is bright, airy and would make an awesome craft room. Down the hall from the guest room is the laundry area and then the bathroom. The bathroom is a nice size and is light and bright. It has a tub and shower combo and plenty of room for storage. The master bedroom is at the back of the home, and it is again a nice size. The home comes fully furnished and is turnkey move in ready. Outside you will find a 5 x7 storage and a 8 x 9 shed and new concrete walkways around the side of the home. There i..

#### CONVENIENCE:

General Amenities: Texas Room,Gas Hot Water,Gas Heat,Central Air, Appliance Amenities: Washer/Dryer,Refr igerator,Range/Oven,Microwave,Gas Stove,Dishwasher,