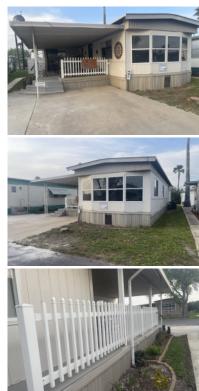

#### Beautiful home with upgrades.

Beautiful Manufactured Home in a Great Park. The home is 14 x 60 and has 2 bedrooms and one bathroom. When you pull up to the home you will notice the 11 x 21 covered deck and it has all new wiring and outside electric outlets. The deck has sunscreens that can be pulled down for privacy. From there you enter the Dining room and kitchen, and the living room is in the front of the home. The spaces are large, and the dining room table is new. The Kitchen has a gas stove and a Bosch dishwasher and fridge/freezer, microwave and a garbage disposal. The countertops are new along with the double sink and faucet and new water lines. The Living room is in the front of the home and is light and bright and furnished. The home has textured walls. The floors are in the main part of the home are a gorgeous wood laminate flooring and the bedrooms and bathrooms are tile. The guest bedroom is next and is fully furnished. From the guest room or the deck, you can enter the 8 x 9 Texas room. This room is bright, airy and would make an awesome craft room. Down the hall from the guest room is the laundry area and then the bathroom. The bathroom is a nice size and is light and bright. It has a tub and shower combo and plenty of room for storage. The master bedroom is at the back of the home, and it is again a nice size. The home comes fully furnished and is turnkey move in ready. Outside you will find a 5 x7 storage and a 8 x 9 shed and new concrete walkways around the side of the home. There i..

## Community Amenities: Dog

Park,Fitness Center,Gated,Grassy Sites,Horseshoes,Outdoor Pool,Schedule Entertainment,Shuffle Board,Spa / Hot Tub,Woodshop,

Exterior Amenities: Shed,Open Deck,Metal Roof,Fruit Trees,Covered Patio,Carport,