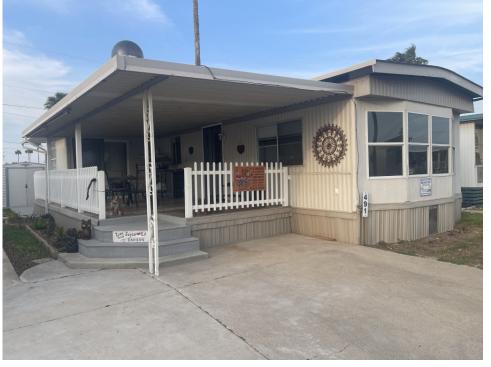

#### Beautiful home with upgrades.

Beautiful Manufactured Home in a Great Park. The home is 14 x 60 and has 2 bedrooms and one bathroom. When you pull up to the home you will notice the 11 x 21 covered deck and it has all new wiring and outside electric outlets. The deck has sunscreens that can be pulled down for privacy. From there you enter the Dining room and kitchen, and the living room is in the front of the home. The spaces are large, and the dining room table is new. The Kitchen has a gas stove and a Bosch dishwasher and fridge/freezer, microwave and a garbage disposal. The countertops are new along with the double sink and faucet and new water lines. The Living room is in the front of the home and is light and bright and furnished. The home has textured walls. The floors are in the main part of the home are a gorgeous wood laminate flooring and the bedrooms and bathrooms are tile. The guest bedroom is next and is fully furnished. From the guest room or the deck, you can enter the 8 x 9 Texas room. This room is bright, airy and would make an awesome craft room. Down the hall from the guest room is the laundry area and then the bathroom. The bathroom is a nice size and is light and bright. It has a tub and shower combo and plenty of room for storage. The master bedroom is at the back of the home, and it is again a nice size. The home comes fully furnished and is turnkey move in ready. Outside you will find a 5 x7 storage and a 8 x 9 shed and new concrete walkways around the side of the home. There i..

### MORE INFORMATION

Tax InformationCounty Tax : 520.52Listing InformationSquare Footage : 840.00Siding Lot Rent : 500.00BoxSize : 14 X 60Building Type :Manufactured HomeTexas Room Size :8 X 9Deck Size : 11 X 21Shed Size : 8X 9Other notes : Extra 5 X 7 storage