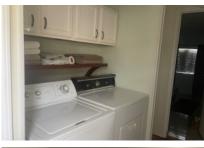

#### Beautiful home with upgrades.

Beautiful Manufactured Home in a Great Park. The home is 14 x 60 and has 2 bedrooms and one bathroom. When you pull up to the home you will notice the 11 x 21 covered deck and it has all new wiring and outside electric outlets. The deck has sunscreens that can be pulled down for privacy. From there you enter the Dining room and kitchen, and the living room is in the front of the home. The spaces are large, and the dining room table is new. The Kitchen has a gas stove and a Bosch dishwasher and fridge/freezer, microwave and a garbage disposal. The countertops are new along with the double sink and faucet and new water lines. The Living room is in the front of the home and is light and bright and furnished. The home has textured walls. The floors are in the main part of the home are a gorgeous wood laminate flooring and the bedrooms and bathrooms are tile. The guest bedroom is next and is fully furnished. From the guest room or the deck, you can enter the 8 x 9 Texas room. This room is bright, airy and would make an awesome craft room. Down the hall from the guest room is the laundry area and then the bathroom. The bathroom is a nice size and is light and bright. It has a tub and shower combo and plenty of room for storage. The master bedroom is at the back of the home, and it is again a nice size. The home comes fully furnished and is turnkey move in ready. Outside you will find a 5 x7 storage and a 8 x 9 shed and new concrete walkways around the side of the home. There i..

#### CONVENIENCE:

General Amenities: Texas Room,Gas Hot Water,Gas Heat,Central Air, Appliance Amenities: Washer/Dryer,Refr igerator,Range/Oven,Microwave,Gas Stove,Dishwasher,