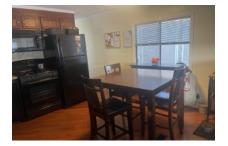

#### Beautiful home with upgrades.

Beautiful Manufactured Home in a Great Park. The home is 14 x 60 and has 2 bedrooms and one bathroom. When you pull up to the home you will notice the 11 x 21 covered deck and it has all new wiring and outside electric outlets. The deck has sunscreens that can be pulled down for privacy. From there you enter the Dining room and kitchen, and the living room is in the front of the home. The spaces are large, and the dining room table is new. The Kitchen has a gas stove and a Bosch dishwasher and fridge/freezer, microwave and a garbage disposal. The countertops are new along with the double sink and faucet and new water lines. The Living room is in the front of the home and is light and bright and furnished. The home has textured walls. The floors are in the main part of the home are a gorgeous wood laminate flooring and the bedrooms and bathrooms are tile. The guest bedroom is next and is fully furnished. From the guest room or the deck, you can enter the 8 x 9 Texas room. This room is bright, airy and would make an awesome craft room. Down the hall from the guest room is the laundry area and then the bathroom. The bathroom is a nice size and is light and bright. It has a tub and shower combo and plenty of room for storage. The master bedroom is at the back of the home, and it is again a nice size. The home comes fully furnished and is turnkey move in ready. Outside you will find a 5 x7 storage and a 8 x 9 shed and new concrete walkways around the side of the home. There i..

#### CONVENIENCE:

General Amenities: Texas Room,Gas Hot Water,Gas Heat,Central Air, Appliance Amenities: Washer/Dryer,Refr igerator,Range/Oven,Microwave,Gas Stove,Dishwasher,