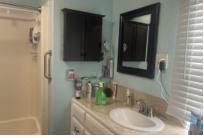

#### Beautiful home with upgrades.

Beautiful Manufactured Home in a Great Park. The home is 14 x 60 and has 2 bedrooms and one bathroom. When you pull up to the home you will notice the 11 x 21 covered deck and it has all new wiring and outside electric outlets. The deck has sunscreens that can be pulled down for privacy. From there you enter the Dining room and kitchen, and the living room is in the front of the home. The spaces are large, and the dining room table is new. The Kitchen has a gas stove and a Bosch dishwasher and fridge/freezer, microwave and a garbage disposal. The countertops are new along with the double sink and faucet and new water lines. The Living room is in the front of the home and is light and bright and furnished. The home has textured walls. The floors are in the main part of the home are a gorgeous wood laminate flooring and the bedrooms and bathrooms are tile. The guest bedroom is next and is fully furnished. From the guest room or the deck, you can enter the 8 x 9 Texas room. This room is bright, airy and would make an awesome craft room. Down the hall from the guest room is the laundry area and then the bathroom. The bathroom is a nice size and is light and bright. It has a tub and shower combo and plenty of room for storage. The master bedroom is at the back of the home, and it is again a nice size. The home comes fully furnished and is turnkey move in ready. Outside you will find a 5 x7 storage and a 8 x 9 shed and new concrete walkways around the side of the home. There i..