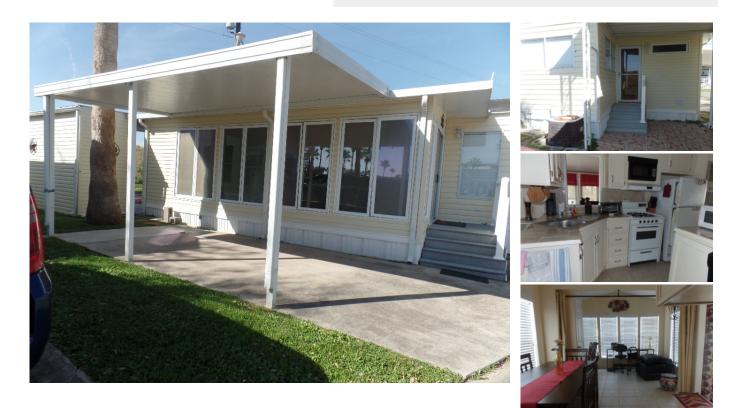

# 608 Donna Ave., Mercedes, 78570, TX

Cute home!

608 Donna – Llano 1997 Park model - 1 BR 1 BA with an attached 9' x 24' Texas Room. The interior is light in color and has vinyl flooring throughout. The kitchen has plenty of cupboard space. Gas stove for cooking and electric for heating and cooling. Washer & dryer are included. This home is located in a 55+ gated community. It is within walking distance to all of the amenities the park has to offer. A covered carport and two storage sheds to store your golf cart and tools. Golf cart is included with the sale. Make this cute home your winter home! Call Sales Agent, Bernie Ohlhauser @ 303-204-6028 for your own personal showing!

## CONVENIENCE:

General Amenities: Texas Room, Park Provided WiFi, Park Provided Electric, Park Provided Cable TV,Gas Hot Water.Electric Heat. Appliance Amenities: Washer/Dryer,Refr igerator,Microwave,Gas Stove, Dishwasher, Community Amenities: Woodshop,WiFi,Tennis,Spa / Hot Tub,Shuffle Board,Schedule Entertainment,RC Track,Pickle Ball,Outdoor Pool,Large Sites,Horseshoes,Grassy Sites,Golf Course, Gated, Fitness Center, Dog Park, Exterior Amenities: Shed, Full Slab Under Home, Carport, Interior Amenities: Laminate/Tile/Vinyl/Wood Flooring, Furnished - Fully,

### MORE INFORMATION

Tax InformationCounty Tax : 138.62Listing InformationSquare Footage : 396.00Siding type :VinylLot Rent : 544.00ManufactureYear : 1997Texas Room Size : 9 X 24.5

Other notes : Golf cart goes with the sale of the home.