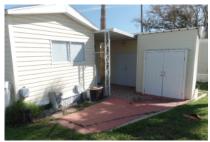

# 608 Donna Ave., Mercedes, 78570, TX

Cute home!

608 Donna – Llano 1997 Park model - 1 BR 1 BA with an attached 9' x 24' Texas Room. The interior is light in color and has vinyl flooring throughout. The kitchen has plenty of cupboard space. Gas stove for cooking and electric for heating and cooling. Washer & dryer are included. This home is located in a 55+ gated community. It is within walking distance to all of the amenities the park has to offer. A covered carport and two storage sheds to store your golf cart and tools. Golf cart is included with the sale. Make this cute home your winter home! Call Sales Agent, Bernie Ohlhauser @ 303-204-6028 for your own personal showing!

## CONVENIENCE:

General Amenities: Texas Room, Park Provided WiFi, Park Provided Electric, Park Provided Cable TV,Gas Hot Water.Electric Heat. Appliance Amenities: Washer/Dryer,Refr igerator,Microwave,Gas Stove, Dishwasher, Community Amenities: Woodshop,WiFi,Tennis,Spa / Hot Tub,Shuffle Board,Schedule Entertainment,RC Track,Pickle Ball,Outdoor Pool,Large Sites,Horseshoes,Grassy Sites,Golf Course, Gated, Fitness Center, Dog Park, Exterior Amenities: Shed, Full Slab Under Home, Carport, Interior Amenities: Laminate/Tile/Vinyl/Wood Flooring, Furnished - Fully,