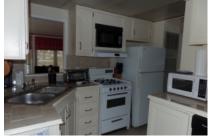

# 608 Donna Ave., Mercedes, 78570, TX

Cute home!

608 Donna – Llano 1997 Park model - 1 BR 1 BA with an attached 9' x 24' Texas Room. The interior is light in color and has vinyl flooring throughout. The kitchen has plenty of cupboard space. Gas stove for cooking and electric for heating and cooling. Washer & dryer are included. This home is located in a 55+ gated community. It is within walking distance to all of the amenities the park has to offer. A covered carport and two storage sheds to store your golf cart and tools. Golf cart is included with the sale. Make this cute home your winter home! Call Sales Agent, Bernie Ohlhauser @ 303-204-6028 for your own personal showing!

## CONVENIENCE:

General Amenities: Texas Room, Park Provided WiFi, Park Provided Electric, Park Provided Cable TV,Gas Hot Water.Electric Heat. Appliance Amenities: Washer/Dryer,Refr igerator,Microwave,Gas Stove, Dishwasher, Community Amenities: Woodshop,WiFi,Tennis,Spa / Hot Tub,Shuffle Board,Schedule Entertainment,RC Track,Pickle Ball,Outdoor Pool,Large Sites,Horseshoes,Grassy Sites,Golf Course, Gated, Fitness Center, Dog Park, Exterior Amenities: Shed, Full Slab Under Home, Carport, Interior Amenities: Laminate/Tile/Vinyl/Wood Flooring, Furnished - Fully,