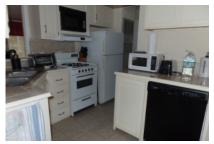

# 608 Donna Ave., Mercedes, 78570, TX

Cute home!

608 Donna – Llano 1997 Park model - 1 BR 1 BA with an attached 9' x 24' Texas Room. The interior is light in color and has vinyl flooring throughout. The kitchen has plenty of cupboard space. Gas stove for cooking and electric for heating and cooling. Washer & dryer are included. This home is located in a 55+ gated community. It is within walking distance to all of the amenities the park has to offer. A covered carport and two storage sheds to store your golf cart and tools. Golf cart is included with the sale. Make this cute home your winter home! Call Sales Agent, Bernie Ohlhauser @ 303-204-6028 for your own personal showing!

## CONVENIENCE:

General Amenities: Texas Room, Park Provided WiFi, Park Provided Electric, Park Provided Cable TV,Gas Hot Water.Electric Heat. Appliance Amenities: Washer/Dryer,Refr igerator,Microwave,Gas Stove, Dishwasher, Community Amenities: Woodshop,WiFi,Tennis,Spa / Hot Tub,Shuffle Board,Schedule Entertainment,RC Track,Pickle Ball,Outdoor Pool,Large Sites,Horseshoes,Grassy Sites,Golf Course, Gated, Fitness Center, Dog Park, Exterior Amenities: Shed, Full Slab Under Home, Carport, Interior Amenities: Laminate/Tile/Vinyl/Wood Flooring, Furnished - Fully,