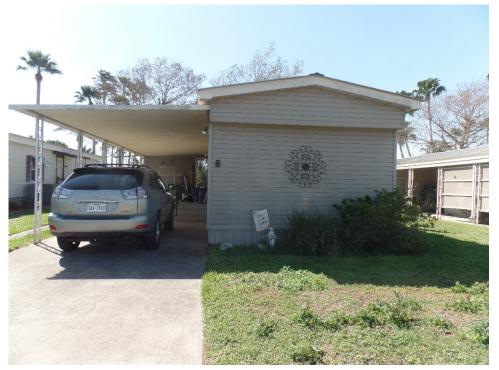

## 6 La Pesca, Mercedes, 78570, TX

Oversized lot

6 La Pesca - Llano Grande By the Bass Pond! Furnished 14' x 68' Craftmade mobile home with 2 BR 2 BA in a split configuration for privacy, giving you 952 sq. ft. of living space. Property sits on an oversized lot. Located in the nicest resort in the valley - Llano Grande Resort and Golf Club, Mercedes, TX, a 55+ gated retirement community. Washer/dryer are included. Walls are paneled with tile & carpet flooring. There is a bonus room that can be used as an office or craft room. It was leveled in January 2024. There are two utility sheds which can be used for storage. A covered carport to park your vehicle/golf cart. Close to all amenities in the park, including a golf course nearby. The golf cart is included in the sale. Call Bernie Ohlhauser, Sales Agent @ 303-204-6028 for a personal showing.