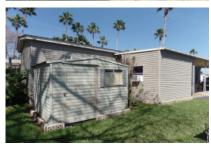

## 6 La Pesca, Mercedes, 78570, TX

Oversized lot

6 La Pesca - Llano Grande By the Bass Pond! Furnished 14' x 68' Craftmade mobile home with 2 BR 2 BA in a split configuration for privacy, giving you 952 sq. ft. of living space. Property sits on an oversized lot. Located in the nicest resort in the valley - Llano Grande Resort and Golf Club, Mercedes, TX, a 55+ gated retirement community. Washer/dryer are included. Walls are paneled with tile & carpet flooring. There is a bonus room that can be used as an office or craft room. It was leveled in January 2024. There are two utility sheds which can be used for storage. A covered carport to park your vehicle/golf cart. Close to all amenities in the park, including a golf course nearby. The golf cart is included in the sale. Call Bernie Ohlhauser, Sales Agent @ 303-204-6028 for a personal showing.