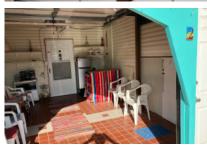

## 200 N Val Verde Rd, Donna, 78537, TX

Perfect Price and Perfect for the 1st Winter Texan!

What a Cute Little Place...8x43 Park Model with a huge Texas Room built on the side. 1 Bedroom, 2 Bath. Built with stucco all around. The regular and garage door opens to a room/indoor patio big enough for a golf cart just before the main door into the home. As you enter the large eat in kitchen there's tile flooring with all your apartment size appliances and lots of counter space. There's an office/storage room straight on the left and stacking washer and dryer on the right. Up the stairs is a full bath, tiled, with walk in shower. Turning past the 1st bathroom to the right up the stairs is the living room with windows that brighten up the room. Walking into the front of the trailer is a big open closet and the 2nd bath. Up the stairs is the king bed. Carpeting in the living room and bedroom. Has a new electric Hot Water heater, electric heat, propane stove, window air only and a metal roof. This is a 55+ community with extra amenities and the only park here with a Lounge. Lot rent is \$400 mo. If you would like a private tour, contact Tena Burton @ 303-709-8898

## CONVENIENCE:

General Amenities: Texas Room,Park Provided WiFi,Park Provided Cable TV,Electric Hot Water,Electric Heat, Appliance Amenities: Washer/Dryer,Refr igerator,Range/Oven,Microwave,Gas Stove.