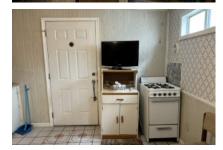

## 200 N Val Verde Rd, Donna, 78537, TX

Perfect Price and Perfect for the 1st Winter Texan!

What a Cute Little Place...8x43 Park Model with a huge Texas Room built on the side. 1 Bedroom, 2 Bath. Built with stucco all around. The regular and garage door opens to a room/indoor patio big enough for a golf cart just before the main door into the home. As you enter the large eat in kitchen there's tile flooring with all your apartment size appliances and lots of counter space. There's an office/storage room straight on the left and stacking washer and dryer on the right. Up the stairs is a full bath, tiled, with walk in shower. Turning past the 1st bathroom to the right up the stairs is the living room with windows that brighten up the room. Walking into the front of the trailer is a big open closet and the 2nd bath. Up the stairs is the king bed. Carpeting in the living room and bedroom. Has a new electric Hot Water heater, electric heat, propane stove, window air only and a metal roof. This is a 55+ community with extra amenities and the only park here with a Lounge. Lot rent is \$400 mo. If you would like a private tour, contact Tena Burton @ 303-709-8898

## CONVENIENCE:

General Amenities: Texas Room,Park Provided WiFi,Park Provided Cable TV,Electric Hot Water,Electric Heat, Appliance Amenities: Washer/Dryer,Refr igerator,Range/Oven,Microwave,Gas Stove.

Flooring, Furnished - Fully, Carpet,

Listing Information
Square Footage: 344.00 Lot Rent:
400.00 Box Size: 8x43 Building Type:
R/V Texas Room Size: 30x14 Patio
Size: 11x15 Electric Provider: Reliant
ESI Number: 10032789475152740
Other notes: Bill of Sale Only