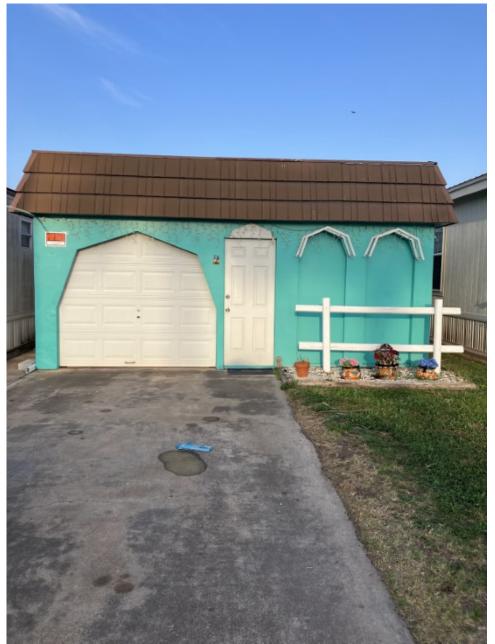

## 200 N Val Verde Rd, Donna, 78537, TX

Perfect Price and Perfect for the 1st Winter Texan!

What a Cute Little Place...8x43 Park Model with a huge Texas Room built on the side. 1 Bedroom, 2 Bath. Built with stucco all around. The regular and garage door opens to a room/indoor patio big enough for a golf cart just before the main door into the home. As you enter the large eat in kitchen there's tile flooring with all your apartment size appliances and lots of counter space. There's an office/storage room straight on the left and stacking washer and dryer on the right. Up the stairs is a full bath, tiled, with walk in shower. Turning past the 1st bathroom to the right up the stairs is the living room with windows that brighten up the room. Walking into the front of the trailer is a big open closet and the 2nd bath. Up the stairs is the king bed. Carpeting in the living room and bedroom. Has a new electric Hot Water heater, electric heat, propane stove, window air only and a metal roof. This is a 55+ community with extra amenities and the only park here with a Lounge. Lot rent is \$400 mo. If you would like a private tour, contact Tena Burton @ 303-709-8898