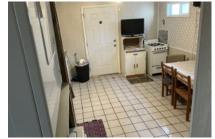

## 200 N Val Verde Rd, Donna, 78537, TX

Perfect Price and Perfect for the 1st Winter Texan!

What a Cute Little Place...8x43 Park Model with a huge Texas Room built on the side. 1 Bedroom, 2 Bath. Built with stucco all around. The regular and garage door opens to a room/indoor patio big enough for a golf cart just before the main door into the home. As you enter the large eat in kitchen there's tile flooring with all your apartment size appliances and lots of counter space. There's an office/storage room straight on the left and stacking washer and dryer on the right. Up the stairs is a full bath, tiled, with walk in shower. Turning past the 1st bathroom to the right up the stairs is the living room with windows that brighten up the room. Walking into the front of the trailer is a big open closet and the 2nd bath. Up the stairs is the king bed. Carpeting in the living room and bedroom. Has a new electric Hot Water heater, electric heat, propane stove, window air only and a metal roof. This is a 55+ community with extra amenities and the only park here with a Lounge. Lot rent is \$400 mo. If you would like a private tour, contact Tena Burton @ 303-709-8898

## CONVENIENCE:

General Amenities: Texas Room,Park Provided WiFi,Park Provided Cable TV,Electric Hot Water,Electric Heat, Appliance Amenities: Washer/Dryer,Refr igerator,Range/Oven,Microwave,Gas Stove.

Flooring, Furnished - Fully, Carpet,

Listing Information
Square Footage: 344.00 Lot Rent:
400.00 Box Size: 8x43 Building Type:
R/V Texas Room Size: 30x14 Patio
Size: 11x15 Electric Provider: Reliant
ESI Number: 10032789475152740
Other notes: Bill of Sale Only