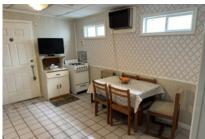

## 200 N Val Verde Rd, Donna, 78537, TX

Perfect Price and Perfect for the 1st Winter Texan!

What a Cute Little Place...8x43 Park Model with a huge Texas Room built on the side. 1 Bedroom, 2 Bath. Built with stucco all around. The regular and garage door opens to a room/indoor patio big enough for a golf cart just before the main door into the home. As you enter the large eat in kitchen there's tile flooring with all your apartment size appliances and lots of counter space. There's an office/storage room straight on the left and stacking washer and dryer on the right. Up the stairs is a full bath, tiled, with walk in shower. Turning past the 1st bathroom to the right up the stairs is the living room with windows that brighten up the room. Walking into the front of the trailer is a big open closet and the 2nd bath. Up the stairs is the king bed. Carpeting in the living room and bedroom. Has a new electric Hot Water heater, electric heat, propane stove, window air only and a metal roof. This is a 55+ community with extra amenities and the only park here with a Lounge. Lot rent is \$400 mo. If you would like a private tour, contact Tena Burton @ 303-709-8898

## CONVENIENCE:

General Amenities: Texas Room,Park Provided WiFi,Park Provided Cable TV,Electric Hot Water,Electric Heat, Appliance Amenities: Washer/Dryer,Refr igerator,Range/Oven,Microwave,Gas Stove.