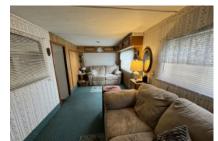

## 200 N Val Verde Rd, Donna, 78537, TX

Perfect Price and Perfect for the 1st Winter Texan!

What a Cute Little Place...8x43 Park Model with a huge Texas Room built on the side. 1 Bedroom, 2 Bath. Built with stucco all around. The regular and garage door opens to a room/indoor patio big enough for a golf cart just before the main door into the home. As you enter the large eat in kitchen there's tile flooring with all your apartment size appliances and lots of counter space. There's an office/storage room straight on the left and stacking washer and dryer on the right. Up the stairs is a full bath, tiled, with walk in shower. Turning past the 1st bathroom to the right up the stairs is the living room with windows that brighten up the room. Walking into the front of the trailer is a big open closet and the 2nd bath. Up the stairs is the king bed. Carpeting in the living room and bedroom. Has a new electric Hot Water heater, electric heat, propane stove, window air only and a metal roof. This is a 55+ community with extra amenities and the only park here with a Lounge. Lot rent is \$400 mo. If you would like a private tour, contact Tena Burton @ 303-709-8898