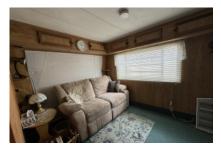

## 200 N Val Verde Rd, Donna, 78537, TX

Perfect Price and Perfect for the 1st Winter Texan!

What a Cute Little Place...8x43 Park Model with a huge Texas Room built on the side. 1 Bedroom, 2 Bath. Built with stucco all around. The regular and garage door opens to a room/indoor patio big enough for a golf cart just before the main door into the home. As you enter the large eat in kitchen there's tile flooring with all your apartment size appliances and lots of counter space. There's an office/storage room straight on the left and stacking washer and dryer on the right. Up the stairs is a full bath, tiled, with walk in shower. Turning past the 1st bathroom to the right up the stairs is the living room with windows that brighten up the room. Walking into the front of the trailer is a big open closet and the 2nd bath. Up the stairs is the king bed. Carpeting in the living room and bedroom. Has a new electric Hot Water heater, electric heat, propane stove, window air only and a metal roof. This is a 55+ community with extra amenities and the only park here with a Lounge. Lot rent is \$400 mo. If you would like a private tour, contact Tena Burton @ 303-709-8898