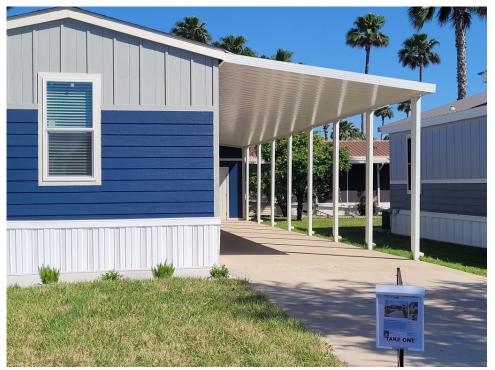

## 602 N. Victoria Rd, #248, Donna, 78537, TX

Brand new home.

248 Royal, Victoria Palms This brand-new 3-bedroom, 2-bathroom home is a "Homestead" made by Clayton Homes. This home sits on a quiet side street, getting you close to all the amenities that this wonderful resort has to offer. Bedrooms are at both ends of the home, separated by the open floor plan of the kitchen, dining area, and living area. Wood-look laminate flooring runs throughout the home creating smooth transitions between rooms while giving a modern look and feel to the home. New kitchen appliances are included. Outside of the home is the large shed and an awning that stretches the length of the home, allowing for plenty of outdoor living space as well as plenty of room to park a vehicle. This home comes with a RHEEM hybrid hear pump water heater, Smart Comfort HVAC heat pump, Argon gas low-e windows, and Ecobee smart thermostat. If you have ever thought that owning a brand-new manufactured home didn't fit into your retirement plans or plans for a second home, this is the home for you. Call Winter Texan Home Sales 2 today to set up your tour of this new home with one of our agents. 956-782-3587.