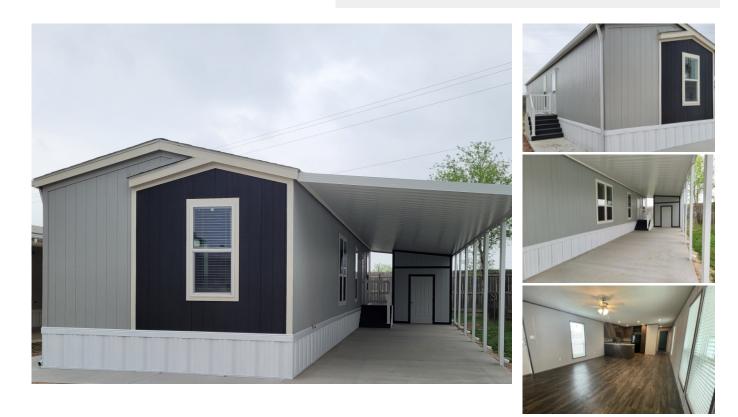

# For sale. \$109,900.00 54 KINGSTON VICTORIA PALMS

## 602 N. Victoria Rd, #54, Donna, 78537, TX

Brand new 2024 Clayton home ready for your personal touch.

54 Kingston is a "Homestead" made by Clayton Homes. This affordable home is centrally located to all the amenities in this great resort. This brand-new home has 2 bedrooms and 2 bathrooms, with guest bedroom and bathroom on opposite ends of the house from the master bedroom and powder room. This spacious home has a very clean feel, with laminate flooring throughout, creating an effortless and graceful flow through the home. As one of the newest homes in the resort, this home's energy efficiency is among the highest due to the ultra-modern features such as the RHEEM hybrid 40-gallon heat pump water heater, Smart Comfort HVAC heat pump, Argon gas low-e windows, and Ecobee smart thermostat, just to name a few. Not only does this home have clean curb appeal, some of the best sunrises and sunsets can be seen from right here. If you are looking for a "Home Sweet Home", built to the safest and most up-to-date industry standards, we have the home for you! Call Winter Texan Home Sales 2 today to set up your tour of this new home with one of our agents. 956-782-3587.

#### MORE INFORMATION Listing Information

Square Footage : 912.00 Siding type : Wood Siding Manufacture Year : 2024 Building Type : Manufactured Home