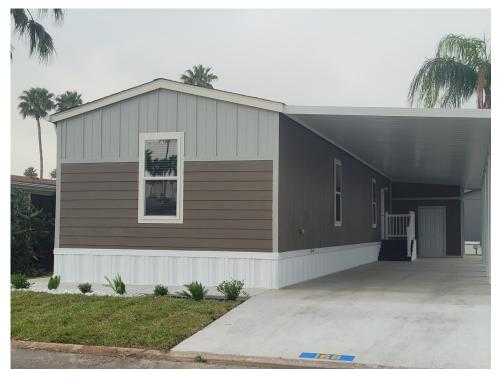

# For sale. \$ 115,900.00 166 VICTORIA PALMS DRIVE

## 602 N. Victoria Rd, #166, Donna, 78537, TX

Brand new 2024 Clayton home on a corner lot.

This beautiful new 3-bedroom, 2-bathroom home is a "Homestead" made by Clayton Homes. Sitting on a corner lot, with established trees in the grassy yard, this home gets you close to all the amenities that this wonderful resort has to offer. Bedrooms are at both ends of the home, separated by the open floor plan of the kitchen, dining area, and living area. Wood-look laminate flooring runs throughout the home creating smooth transitions between rooms while giving a modern look and feel to the home. New kitchen appliances are included. Outside of the home is the large shed and an awning that stretches the length of the home, allowing for plenty of outdoor living space as well as plenty of room to park a vehicle. This home comes with a RHEEM hybrid hear pump water heater, Smart Comfort HVAC heat pump, Argon gas low-e windows, and Ecobee smart thermostat. If you have ever thought that owning a brand-new manufactured home didn't fit into your retirement plans or plans for a second home, this is the home for you. Call Winter Texan Home Sales 2 today to set up your tour of this new home with one of our agents. 956-782-3587.

#### MORE INFORMATION

Listing Information

Square Footage: 1033.00 Siding type: Wood Siding Manufacture Year: 2024 Building Type: Manufactured Home