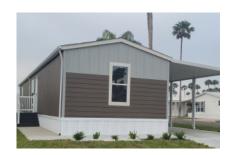

# For sale. \$ 115,900.00 166 VICTORIA PALMS DRIVE

## 602 N. Victoria Rd, #166, Donna, 78537, TX

Brand new 2024 Clayton home on a corner lot.

This beautiful new 3-bedroom, 2-bathroom home is a "Homestead" made by Clayton Homes. Sitting on a corner lot, with established trees in the grassy yard, this home gets you close to all the amenities that this wonderful resort has to offer. Bedrooms are at both ends of the home, separated by the open floor plan of the kitchen, dining area, and living area. Wood-look laminate flooring runs throughout the home creating smooth transitions between rooms while giving a modern look and feel to the home. New kitchen appliances are included. Outside of the home is the large shed and an awning that stretches the length of the home, allowing for plenty of outdoor living space as well as plenty of room to park a vehicle. This home comes with a RHEEM hybrid hear pump water heater, Smart Comfort HVAC heat pump, Argon gas low-e windows, and Ecobee smart thermostat. If you have ever thought that owning a brand-new manufactured home didn't fit into your retirement plans or plans for a second home, this is the home for you. Call Winter Texan Home Sales 2 today to set up your tour of this new home with one of our agents. 956-782-3587.

#### MORE INFORMATION

Listing Information

Square Footage: 1033.00 Siding type: Wood Siding Manufacture Year: 2024 Building Type: Manufactured Home