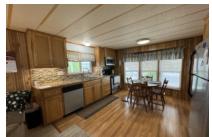

### 602 N Victoria Rd, Donna, 78537, TX

Newly Updated!

Don't pass on this beautifully remolded 1985 Nashua Manufactured home. 3 Bedroom, 2 Bath totaling 1182 Sq Ft. Sitting on an oversized corner lot, a new 18 ft wide carport and awning with a 16 x 14 deck. Great for sitting and enjoying all things. This home is fully furnished. Walking through the sliding doors from the deck is the living room with reclining chairs, sofa, hide-bed couch and TV. The carpet runs down the hall into the bedrooms. A nice big front eat-in kitchen with new cabinets including a buffet, granite countertops and undercabinet lighting. A specially built in spice rack beside the stove, a nice stainless kitchen sink with garbage disposal, modern appliances and wood laminate flooring. Front windows were replaced with thermal windows in 2013. Down the hall, the 3rd bedroom/office is the first room on the right, guest bathroom is next with shower/tub and dual vanity sinks. The washer and dryer also share this room. Master En-Suite is next entry door on the Left, also known as the 16x24 Texas Room with walk-in shower, dual vanities, big walk-in closet and Queen Bed. There is an outside door in this room to the deck. The thermostat is new, electric heater has had a 2 stage blown hearts replaced 2 years ago. There is also an emergency water shut off valve and filter. Lot Rent is \$687 month including basic cable and Wi-Fi. If you would like to tour this beautiful home, please contact Tena Burton @ 303-709-8898