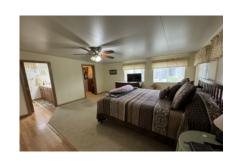

### 602 N Victoria Rd, Donna, 78537, TX

Newly Updated!

Don't pass on this beautifully remolded 1985 Nashua Manufactured home. 3 Bedroom, 2 Bath totaling 1182 Sq Ft. Sitting on an oversized corner lot, a new 18 ft wide carport and awning with a 16 x 14 deck. Great for sitting and enjoying all things. This home is fully furnished. Walking through the sliding doors from the deck is the living room with reclining chairs, sofa, hide-bed couch and TV. The carpet runs down the hall into the bedrooms. A nice big front eat-in kitchen with new cabinets including a buffet, granite countertops and undercabinet lighting. A specially built in spice rack beside the stove, a nice stainless kitchen sink with garbage disposal, modern appliances and wood laminate flooring. Front windows were replaced with thermal windows in 2013. Down the hall, the 3rd bedroom/office is the first room on the right, guest bathroom is next with shower/tub and dual vanity sinks. The washer and dryer also share this room. Master En-Suite is next entry door on the Left, also known as the 16x24 Texas Room with walk-in shower, dual vanities, big walk-in closet and Queen Bed. There is an outside door in this room to the deck. The thermostat is new, electric heater has had a 2 stage blown hearts replaced 2 years ago. There is also an emergency water shut off valve and filter. Lot Rent is \$687 month including basic cable and Wi-Fi. If you would like to tour this beautiful home, please contact Tena Burton @ 303-709-8898