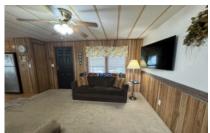

### 602 N Victoria Rd, Donna, 78537, TX

Newly Updated!

Don't pass on this beautifully remolded 1985 Nashua Manufactured home. 3 Bedroom, 2 Bath totaling 1182 Sq Ft. Sitting on an oversized corner lot, a new 18 ft wide carport and awning with a 16 x 14 deck. Great for sitting and enjoying all things. This home is fully furnished. Walking through the sliding doors from the deck is the living room with reclining chairs, sofa, hide-bed couch and TV. The carpet runs down the hall into the bedrooms. A nice big front eat-in kitchen with new cabinets including a buffet, granite countertops and undercabinet lighting. A specially built in spice rack beside the stove, a nice stainless kitchen sink with garbage disposal, modern appliances and wood laminate flooring. Front windows were replaced with thermal windows in 2013. Down the hall, the 3rd bedroom/office is the first room on the right, guest bathroom is next with shower/tub and dual vanity sinks. The washer and dryer also share this room. Master En-Suite is next entry door on the Left, also known as the 16x24 Texas Room with walk-in shower, dual vanities, big walk-in closet and Queen Bed. There is an outside door in this room to the deck. The thermostat is new, electric heater has had a 2 stage blown hearts replaced 2 years ago. There is also an emergency water shut off valve and filter. Lot Rent is \$687 month including basic cable and Wi-Fi. If you would like to tour this beautiful home, please contact Tena Burton @ 303-709-8898