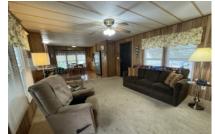

### 602 N Victoria Rd, Donna, 78537, TX

Newly Updated!

Don't pass on this beautifully remolded 1985 Nashua Manufactured home. 3 Bedroom, 2 Bath totaling 1182 Sq Ft. Sitting on an oversized corner lot, a new 18 ft wide carport and awning with a 16 x 14 deck. Great for sitting and enjoying all things. This home is fully furnished. Walking through the sliding doors from the deck is the living room with reclining chairs, sofa, hide-bed couch and TV. The carpet runs down the hall into the bedrooms. A nice big front eat-in kitchen with new cabinets including a buffet, granite countertops and undercabinet lighting. A specially built in spice rack beside the stove, a nice stainless kitchen sink with garbage disposal, modern appliances and wood laminate flooring. Front windows were replaced with thermal windows in 2013. Down the hall, the 3rd bedroom/office is the first room on the right, guest bathroom is next with shower/tub and dual vanity sinks. The washer and dryer also share this room. Master En-Suite is next entry door on the Left, also known as the 16x24 Texas Room with walk-in shower, dual vanities, big walk-in closet and Queen Bed. There is an outside door in this room to the deck. The thermostat is new, electric heater has had a 2 stage blown hearts replaced 2 years ago. There is also an emergency water shut off valve and filter. Lot Rent is \$687 month including basic cable and Wi-Fi. If you would like to tour this beautiful home, please contact Tena Burton @ 303-709-8898