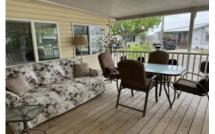

### 602 N Victoria Rd, Donna, 78537, TX

Newly Updated!

Don't pass on this beautifully remolded 1985 Nashua Manufactured home. 3 Bedroom, 2 Bath totaling 1182 Sq Ft. Sitting on an oversized corner lot, a new 18 ft wide carport and awning with a 16 x 14 deck. Great for sitting and enjoying all things. This home is fully furnished. Walking through the sliding doors from the deck is the living room with reclining chairs, sofa, hide-bed couch and TV. The carpet runs down the hall into the bedrooms. A nice big front eat-in kitchen with new cabinets including a buffet, granite countertops and undercabinet lighting. A specially built in spice rack beside the stove, a nice stainless kitchen sink with garbage disposal, modern appliances and wood laminate flooring. Front windows were replaced with thermal windows in 2013. Down the hall, the 3rd bedroom/office is the first room on the right, guest bathroom is next with shower/tub and dual vanity sinks. The washer and dryer also share this room. Master En-Suite is next entry door on the Left, also known as the 16x24 Texas Room with walk-in shower, dual vanities, big walk-in closet and Queen Bed. There is an outside door in this room to the deck. The thermostat is new, electric heater has had a 2 stage blown hearts replaced 2 years ago. There is also an emergency water shut off valve and filter. Lot Rent is \$687 month including basic cable and Wi-Fi. If you would like to tour this beautiful home, please contact Tena Burton @ 303-709-8898

# MORE INFORMATION Tax Information

County Tax: 512.02 City Tax: 173.35

Listing Information

Square Footage: 1182.00 Lot Rent: 687.00 Manufacture Year: 1985 Box

Size: 14x60 Building Type:

Manufactured Home Texas Room Size: 16x24 Deck Size: 16x14 Carport Size: 18x30 Shed Size: 8x10 Electric