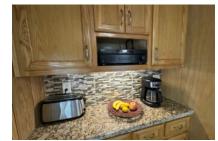

### 602 N Victoria Rd, Donna, 78537, TX

Newly Updated!

Don't pass on this beautifully remolded 1985 Nashua Manufactured home. 3 Bedroom, 2 Bath totaling 1182 Sq Ft. Sitting on an oversized corner lot, a new 18 ft wide carport and awning with a 16 x 14 deck. Great for sitting and enjoying all things. This home is fully furnished. Walking through the sliding doors from the deck is the living room with reclining chairs, sofa, hide-bed couch and TV. The carpet runs down the hall into the bedrooms. A nice big front eat-in kitchen with new cabinets including a buffet, granite countertops and undercabinet lighting. A specially built in spice rack beside the stove, a nice stainless kitchen sink with garbage disposal, modern appliances and wood laminate flooring. Front windows were replaced with thermal windows in 2013. Down the hall, the 3rd bedroom/office is the first room on the right, guest bathroom is next with shower/tub and dual vanity sinks. The washer and dryer also share this room. Master En-Suite is next entry door on the Left, also known as the 16x24 Texas Room with walk-in shower, dual vanities, big walk-in closet and Queen Bed. There is an outside door in this room to the deck. The thermostat is new, electric heater has had a 2 stage blown hearts replaced 2 years ago. There is also an emergency water shut off valve and filter. Lot Rent is \$687 month including basic cable and Wi-Fi. If you would like to tour this beautiful home, please contact Tena Burton @ 303-709-8898