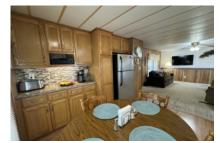

### 602 N Victoria Rd, Donna, 78537, TX

Newly Updated!

Don't pass on this beautifully remolded 1985 Nashua Manufactured home. 3 Bedroom, 2 Bath totaling 1182 Sq Ft. Sitting on an oversized corner lot, a new 18 ft wide carport and awning with a 16 x 14 deck. Great for sitting and enjoying all things. This home is fully furnished. Walking through the sliding doors from the deck is the living room with reclining chairs, sofa, hide-bed couch and TV. The carpet runs down the hall into the bedrooms. A nice big front eat-in kitchen with new cabinets including a buffet, granite countertops and undercabinet lighting. A specially built in spice rack beside the stove, a nice stainless kitchen sink with garbage disposal, modern appliances and wood laminate flooring. Front windows were replaced with thermal windows in 2013. Down the hall, the 3rd bedroom/office is the first room on the right, guest bathroom is next with shower/tub and dual vanity sinks. The washer and dryer also share this room. Master En-Suite is next entry door on the Left, also known as the 16x24 Texas Room with walk-in shower, dual vanities, big walk-in closet and Queen Bed. There is an outside door in this room to the deck. The thermostat is new, electric heater has had a 2 stage blown hearts replaced 2 years ago. There is also an emergency water shut off valve and filter. Lot Rent is \$687 month including basic cable and Wi-Fi. If you would like to tour this beautiful home, please contact Tena Burton @ 303-709-8898