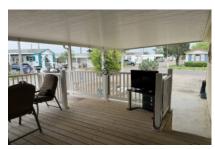

### 602 N Victoria Rd, Donna, 78537, TX

Newly Updated!

Don't pass on this beautifully remolded 1985 Nashua Manufactured home. 3 Bedroom, 2 Bath totaling 1182 Sq Ft. Sitting on an oversized corner lot, a new 18 ft wide carport and awning with a 16 x 14 deck. Great for sitting and enjoying all things. This home is fully furnished. Walking through the sliding doors from the deck is the living room with reclining chairs, sofa, hide-bed couch and TV. The carpet runs down the hall into the bedrooms. A nice big front eat-in kitchen with new cabinets including a buffet, granite countertops and undercabinet lighting. A specially built in spice rack beside the stove, a nice stainless kitchen sink with garbage disposal, modern appliances and wood laminate flooring. Front windows were replaced with thermal windows in 2013. Down the hall, the 3rd bedroom/office is the first room on the right, guest bathroom is next with shower/tub and dual vanity sinks. The washer and dryer also share this room. Master En-Suite is next entry door on the Left, also known as the 16x24 Texas Room with walk-in shower, dual vanities, big walk-in closet and Queen Bed. There is an outside door in this room to the deck. The thermostat is new, electric heater has had a 2 stage blown hearts replaced 2 years ago. There is also an emergency water shut off valve and filter. Lot Rent is \$687 month including basic cable and Wi-Fi. If you would like to tour this beautiful home, please contact Tena Burton @ 303-709-8898

# MORE INFORMATION Tax Information

County Tax: 512.02 City Tax: 173.35

Listing Information

Square Footage: 1182.00 Lot Rent: 687.00 Manufacture Year: 1985 Box

Size: 14x60 Building Type:

Manufactured Home Texas Room Size: 16x24 Deck Size: 16x14 Carport Size: 18x30 Shed Size: 8x10 Electric