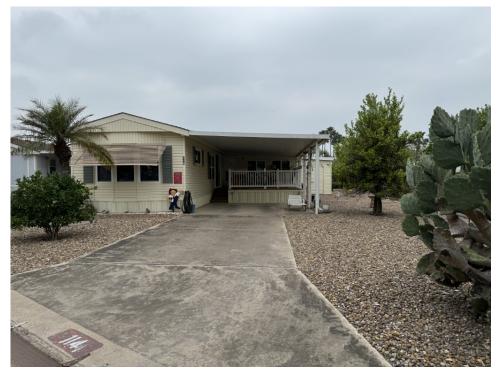

## For sale. \$ 69,500.00 114 PICADILLY VICTORIA PALMS

### 602 N Victoria Rd, Donna, 78537, TX

Newly Updated!

Don't pass on this beautifully remolded 1985 Nashua Manufactured home. 3 Bedroom, 2 Bath totaling 1182 Sq Ft. Sitting on an oversized corner lot, a new 18 ft wide carport and awning with a 16 x 14 deck. Great for sitting and enjoying all things. This home is fully furnished. Walking through the sliding doors from the deck is the living room with reclining chairs, sofa, hide-bed couch and TV. The carpet runs down the hall into the bedrooms. A nice big front eat-in kitchen with new cabinets including a buffet, granite countertops and undercabinet lighting. A specially built in spice rack beside the stove, a nice stainless kitchen sink with garbage disposal, modern appliances and wood laminate flooring. Front windows were replaced with thermal windows in 2013. Down the hall, the 3rd bedroom/office is the first room on the right, guest bathroom is next with shower/tub and dual vanity sinks. The washer and dryer also share this room. Master En-Suite is next entry door on the Left, also known as the 16x24 Texas Room with walk-in shower, dual vanities, big walk-in closet and Queen Bed. There is an outside door in this room to the deck. The thermostat is new, electric heater has had a 2 stage blown hearts replaced 2 years ago. There is also an emergency water shut off valve and filter. Lot Rent is \$687 month including basic cable and Wi-Fi. If you would like to tour this beautiful home, please contact Tena Burton @ 303-709-8898