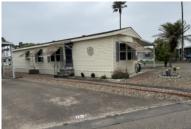

## For sale. \$ 69,500.00 114 PICADILLY VICTORIA PALMS

### 602 N Victoria Rd, Donna, 78537, TX

Newly Updated!

Don't pass on this beautifully remolded 1985 Nashua Manufactured home. 3 Bedroom, 2 Bath totaling 1182 Sq Ft. Sitting on an oversized corner lot, a new 18 ft wide carport and awning with a 16 x 14 deck. Great for sitting and enjoying all things. This home is fully furnished. Walking through the sliding doors from the deck is the living room with reclining chairs, sofa, hide-bed couch and TV. The carpet runs down the hall into the bedrooms. A nice big front eat-in kitchen with new cabinets including a buffet, granite countertops and undercabinet lighting. A specially built in spice rack beside the stove, a nice stainless kitchen sink with garbage disposal, modern appliances and wood laminate flooring. Front windows were replaced with thermal windows in 2013. Down the hall, the 3rd bedroom/office is the first room on the right, guest bathroom is next with shower/tub and dual vanity sinks. The washer and dryer also share this room. Master En-Suite is next entry door on the Left, also known as the 16x24 Texas Room with walk-in shower, dual vanities, big walk-in closet and Queen Bed. There is an outside door in this room to the deck. The thermostat is new, electric heater has had a 2 stage blown hearts replaced 2 years ago. There is also an emergency water shut off valve and filter. Lot Rent is \$687 month including basic cable and Wi-Fi. If you would like to tour this beautiful home, please contact Tena Burton @ 303-709-8898