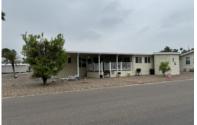

## For sale. \$ 69,500.00 114 PICADILLY VICTORIA PALMS

### 602 N Victoria Rd, Donna, 78537, TX

Newly Updated!

Don't pass on this beautifully remolded 1985 Nashua Manufactured home. 3 Bedroom, 2 Bath totaling 1182 Sq Ft. Sitting on an oversized corner lot, a new 18 ft wide carport and awning with a 16 x 14 deck. Great for sitting and enjoying all things. This home is fully furnished. Walking through the sliding doors from the deck is the living room with reclining chairs, sofa, hide-bed couch and TV. The carpet runs down the hall into the bedrooms. A nice big front eat-in kitchen with new cabinets including a buffet, granite countertops and undercabinet lighting. A specially built in spice rack beside the stove, a nice stainless kitchen sink with garbage disposal, modern appliances and wood laminate flooring. Front windows were replaced with thermal windows in 2013. Down the hall, the 3rd bedroom/office is the first room on the right, guest bathroom is next with shower/tub and dual vanity sinks. The washer and dryer also share this room. Master En-Suite is next entry door on the Left, also known as the 16x24 Texas Room with walk-in shower, dual vanities, big walk-in closet and Queen Bed. There is an outside door in this room to the deck. The thermostat is new, electric heater has had a 2 stage blown hearts replaced 2 years ago. There is also an emergency water shut off valve and filter. Lot Rent is \$687 month including basic cable and Wi-Fi. If you would like to tour this beautiful home, please contact Tena Burton @ 303-709-8898