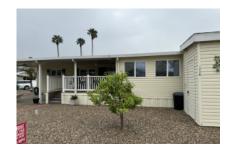

### 602 N Victoria Rd, Donna, 78537, TX

Newly Updated!

Don't pass on this beautifully remolded 1985 Nashua Manufactured home. 3 Bedroom, 2 Bath totaling 1182 Sq Ft. Sitting on an oversized corner lot, a new 18 ft wide carport and awning with a 16 x 14 deck. Great for sitting and enjoying all things. This home is fully furnished. Walking through the sliding doors from the deck is the living room with reclining chairs, sofa, hide-bed couch and TV. The carpet runs down the hall into the bedrooms. A nice big front eat-in kitchen with new cabinets including a buffet, granite countertops and undercabinet lighting. A specially built in spice rack beside the stove, a nice stainless kitchen sink with garbage disposal, modern appliances and wood laminate flooring. Front windows were replaced with thermal windows in 2013. Down the hall, the 3rd bedroom/office is the first room on the right, guest bathroom is next with shower/tub and dual vanity sinks. The washer and dryer also share this room. Master En-Suite is next entry door on the Left, also known as the 16x24 Texas Room with walk-in shower, dual vanities, big walk-in closet and Queen Bed. There is an outside door in this room to the deck. The thermostat is new, electric heater has had a 2 stage blown hearts replaced 2 years ago. There is also an emergency water shut off valve and filter. Lot Rent is \$687 month including basic cable and Wi-Fi. If you would like to tour this beautiful home, please contact Tena Burton @ 303-709-8898

# MORE INFORMATION Tax Information

County Tax: 512.02 City Tax: 173.35

Listing Information

Square Footage: 1182.00 Lot Rent: 687.00 Manufacture Year: 1985 Box

Size: 14x60 Building Type:

Manufactured Home Texas Room Size: 16x24 Deck Size: 16x14 Carport Size: 18x30 Shed Size: 8x10 Electric