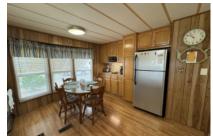

### 602 N Victoria Rd, Donna, 78537, TX

Newly Updated!

Don't pass on this beautifully remolded 1985 Nashua Manufactured home. 3 Bedroom, 2 Bath totaling 1182 Sq Ft. Sitting on an oversized corner lot, a new 18 ft wide carport and awning with a 16 x 14 deck. Great for sitting and enjoying all things. This home is fully furnished. Walking through the sliding doors from the deck is the living room with reclining chairs, sofa, hide-bed couch and TV. The carpet runs down the hall into the bedrooms. A nice big front eat-in kitchen with new cabinets including a buffet, granite countertops and undercabinet lighting. A specially built in spice rack beside the stove, a nice stainless kitchen sink with garbage disposal, modern appliances and wood laminate flooring. Front windows were replaced with thermal windows in 2013. Down the hall, the 3rd bedroom/office is the first room on the right, guest bathroom is next with shower/tub and dual vanity sinks. The washer and dryer also share this room. Master En-Suite is next entry door on the Left, also known as the 16x24 Texas Room with walk-in shower, dual vanities, big walk-in closet and Queen Bed. There is an outside door in this room to the deck. The thermostat is new, electric heater has had a 2 stage blown hearts replaced 2 years ago. There is also an emergency water shut off valve and filter. Lot Rent is \$687 month including basic cable and Wi-Fi. If you would like to tour this beautiful home, please contact Tena Burton @ 303-709-8898