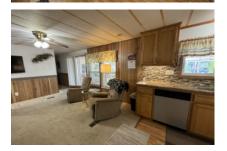

### 602 N Victoria Rd, Donna, 78537, TX

Newly Updated!

Don't pass on this beautifully remolded 1985 Nashua Manufactured home. 3 Bedroom, 2 Bath totaling 1182 Sq Ft. Sitting on an oversized corner lot, a new 18 ft wide carport and awning with a 16 x 14 deck. Great for sitting and enjoying all things. This home is fully furnished. Walking through the sliding doors from the deck is the living room with reclining chairs, sofa, hide-bed couch and TV. The carpet runs down the hall into the bedrooms. A nice big front eat-in kitchen with new cabinets including a buffet, granite countertops and undercabinet lighting. A specially built in spice rack beside the stove, a nice stainless kitchen sink with garbage disposal, modern appliances and wood laminate flooring. Front windows were replaced with thermal windows in 2013. Down the hall, the 3rd bedroom/office is the first room on the right, guest bathroom is next with shower/tub and dual vanity sinks. The washer and dryer also share this room. Master En-Suite is next entry door on the Left, also known as the 16x24 Texas Room with walk-in shower, dual vanities, big walk-in closet and Queen Bed. There is an outside door in this room to the deck. The thermostat is new, electric heater has had a 2 stage blown hearts replaced 2 years ago. There is also an emergency water shut off valve and filter. Lot Rent is \$687 month including basic cable and Wi-Fi. If you would like to tour this beautiful home, please contact Tena Burton @ 303-709-8898