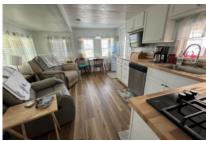

### Just Reduced! Seller Motivated!

This Cute and newly remodeled 1981 Park Model is MOVE IN READY! 2 Bedroom, 1.5 bathroom home is now up 620 sq ft with a nice Texas Room on the back. It has newly insulated 2x4 walls, siding, thermal windows, 2 mini splits and a metal roof. Sitting on 2 lots, the monthly rent is \$450, includes water and sewer. The Kitchen has been remodeled with painted white oak cabinets, countertops and modern appliances. The hot water heater is brand new, and the gas stove is propane. New sub-flooring and Wood Laminate is throughout the house. A separate laundry room is across from the full bath with a step-in shower. Down the hall are the 2 bedrooms and a half bath. There is also another entrance by the back bedroom (Texas room). Outside on the other lot is an 18x25, 2 car garage with electric door opener and a mini spilt with heat pump. Out the backdoor is a 10x12 shed for storage. There's a little covered patio between the home and the garage to sit out and be with friends. This is a 55+ community with all the amenities and Lounge. For a private tour call Tena Burton at 303-709-8898...Sellers are Motivated!

## CONVENIENCE:

e,

General Amenities: Mini-Split AC,Electric Hot Water,Heat Pump,Texas Room,Electric Heat, Appliance Amenities: Gas Stove,Refrige rator,Dishwasher,Washer/Dryer,Microwav

#### Exterior Amenities: Metal

Roof,Shed,Garage, Interior Amenities: Laminate/Tile/Vinyl/Wood Flooring,Furnished - Fully,Thermal Windows,Walk In Shower, Landscape Amenities: Lawn,Landscaping,