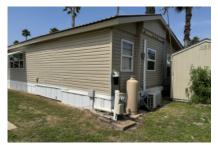

### Just Reduced! Seller Motivated!

This Cute and newly remodeled 1981 Park Model is MOVE IN READY! 2 Bedroom, 1.5 bathroom home is now up 620 sq ft with a nice Texas Room on the back. It has newly insulated 2x4 walls, siding, thermal windows, 2 mini splits and a metal roof. Sitting on 2 lots, the monthly rent is \$450, includes water and sewer. The Kitchen has been remodeled with painted white oak cabinets, countertops and modern appliances. The hot water heater is brand new, and the gas stove is propane. New sub-flooring and Wood Laminate is throughout the house. A separate laundry room is across from the full bath with a step-in shower. Down the hall are the 2 bedrooms and a half bath. There is also another entrance by the back bedroom (Texas room). Outside on the other lot is an 18x25, 2 car garage with electric door opener and a mini spilt with heat pump. Out the backdoor is a 10x12 shed for storage. There's a little covered patio between the home and the garage to sit out and be with friends. This is a 55+ community with all the amenities and Lounge. For a private tour call Tena Burton at 303-709-8898...Sellers are Motivated!

#### Exterior Amenities: Metal

Roof,Shed,Garage, Interior Amenities: Laminate/Tile/Vinyl/Wood Flooring,Furnished - Fully,Thermal Windows,Walk In Shower, Landscape Amenities: Lawn,Landscaping,