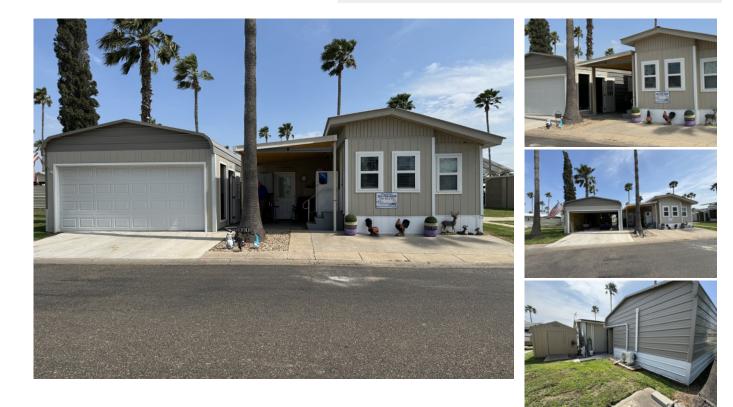

### Just Reduced! Seller Motivated!

This Cute and newly remodeled 1981 Park Model is MOVE IN READY! 2 Bedroom, 1.5 bathroom home is now up 620 sq ft with a nice Texas Room on the back. It has newly insulated 2x4 walls, siding, thermal windows, 2 mini splits and a metal roof. Sitting on 2 lots, the monthly rent is \$450, includes water and sewer. The Kitchen has been remodeled with painted white oak cabinets, countertops and modern appliances. The hot water heater is brand new, and the gas stove is propane. New sub-flooring and Wood Laminate is throughout the house. A separate laundry room is across from the full bath with a step-in shower. Down the hall are the 2 bedrooms and a half bath. There is also another entrance by the back bedroom (Texas room). Outside on the other lot is an 18x25, 2 car garage with electric door opener and a mini spilt with heat pump. Out the backdoor is a 10x12 shed for storage. There's a little covered patio between the home and the garage to sit out and be with friends. This is a 55+ community with all the amenities and Lounge. For a private tour call Tena Burton at 303-709-8898...Sellers are Motivated!

#### Exterior Amenities: Metal

Roof,Shed,Garage, Interior Amenities: Laminate/Tile/Vinyl/Wood Flooring,Furnished - Fully,Thermal Windows,Walk In Shower, Landscape Amenities: Lawn,Landscaping,

#### MORE INFORMATION

Tax InformationCounty Tax : 50.81Listing InformationSquare Footage : 620.00Lot Rent :450.00Manufacture Year : 1981BoxSize : 12x36Building Type : Park ModelShed Size : 10x12Garage Size : 18x25