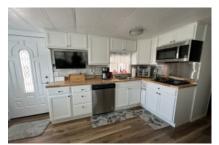

### Just Reduced! Seller Motivated!

This Cute and newly remodeled 1981 Park Model is MOVE IN READY! 2 Bedroom, 1.5 bathroom home is now up 620 sq ft with a nice Texas Room on the back. It has newly insulated 2x4 walls, siding, thermal windows, 2 mini splits and a metal roof. Sitting on 2 lots, the monthly rent is \$450, includes water and sewer. The Kitchen has been remodeled with painted white oak cabinets, countertops and modern appliances. The hot water heater is brand new, and the gas stove is propane. New sub-flooring and Wood Laminate is throughout the house. A separate laundry room is across from the full bath with a step-in shower. Down the hall are the 2 bedrooms and a half bath. There is also another entrance by the back bedroom (Texas room). Outside on the other lot is an 18x25, 2 car garage with electric door opener and a mini spilt with heat pump. Out the backdoor is a 10x12 shed for storage. There's a little covered patio between the home and the garage to sit out and be with friends. This is a 55+ community with all the amenities and Lounge. For a private tour call Tena Burton at 303-709-8898...Sellers are Motivated!