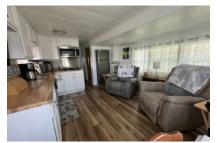

### Just Reduced! Seller Motivated!

This Cute and newly remodeled 1981 Park Model is MOVE IN READY! 2 Bedroom, 1.5 bathroom home is now up 620 sq ft with a nice Texas Room on the back. It has newly insulated 2x4 walls, siding, thermal windows, 2 mini splits and a metal roof. Sitting on 2 lots, the monthly rent is \$450, includes water and sewer. The Kitchen has been remodeled with painted white oak cabinets, countertops and modern appliances. The hot water heater is brand new, and the gas stove is propane. New sub-flooring and Wood Laminate is throughout the house. A separate laundry room is across from the full bath with a step-in shower. Down the hall are the 2 bedrooms and a half bath. There is also another entrance by the back bedroom (Texas room). Outside on the other lot is an 18x25, 2 car garage with electric door opener and a mini spilt with heat pump. Out the backdoor is a 10x12 shed for storage. There's a little covered patio between the home and the garage to sit out and be with friends. This is a 55+ community with all the amenities and Lounge. For a private tour call Tena Burton at 303-709-8898...Sellers are Motivated!

## CONVENIENCE:

e,

General Amenities: Mini-Split AC,Electric Hot Water,Heat Pump,Texas Room,Electric Heat, Appliance Amenities: Gas Stove,Refrige rator,Dishwasher,Washer/Dryer,Microwav