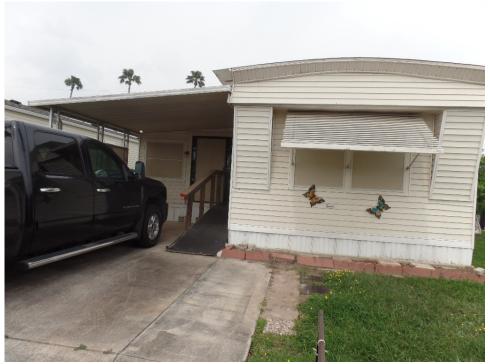

## 34 Los Ebanos, Mercedes, 78570, TX

Handicap Ramp

Furnished 14' x 68' Graham model, with 952 sq. ft. of living space - 2 BR & 2 BA located on opposite ends for added privacy. Attached is a 11' x 19' Texas Room giving you more room to entertain. This spacious home is furnished including washer/dryer. The kitchen features plenty of cupboard space. Master suite offers a walk-in shower. It has a workshop for the handyman and storage. It is within walking distance to most amenities in the park and a golf course nearby. Make this your Winter Home! Call Sales Agent, Bernie Ohlhauser @ 303-204-6028 for your personal showing.