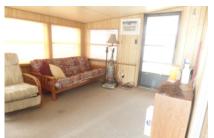

## 34 Los Ebanos, Mercedes, 78570, TX

Handicap Ramp

Furnished 14' x 68' Graham model, with 952 sq. ft. of living space - 2 BR & 2 BA located on opposite ends for added privacy. Attached is a 11' x 19' Texas Room giving you more room to entertain. This spacious home is furnished including washer/dryer. The kitchen features plenty of cupboard space. Master suite offers a walk-in shower. It has a workshop for the handyman and storage. It is within walking distance to most amenities in the park and a golf course nearby. Make this your Winter Home! Call Sales Agent, Bernie Ohlhauser @ 303-204-6028 for your personal showing.