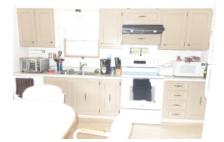

## 34 Los Ebanos, Mercedes, 78570, TX

Handicap Ramp

Furnished 14' x 68' Graham model, with 952 sq. ft. of living space - 2 BR & 2 BA located on opposite ends for added privacy. Attached is a 11' x 19' Texas Room giving you more room to entertain. This spacious home is furnished including washer/dryer. The kitchen features plenty of cupboard space. Master suite offers a walk-in shower. It has a workshop for the handyman and storage. It is within walking distance to most amenities in the park and a golf course nearby. Make this your Winter Home! Call Sales Agent, Bernie Ohlhauser @ 303-204-6028 for your personal showing.

#### CONVENIENCE:

General Amenities: Texas Room,Park Provided WiFi,Park Provided Electric,Park Provided Cable TV,Heat Pump,Gas Hot Water,Gas Heat,Central Air,

Appliance Amenities: Washer/Dryer,Refr

igerator,Microwave,Electric

Stove, Dishwasher,

Exterior Amenities: Shed,Metal Roof, Interior Amenities: Walk In Shower,Laminate/Tile/Vinyl/Wood

Flooring, Furnished - Fully, Landscape Amenities: Lawn,