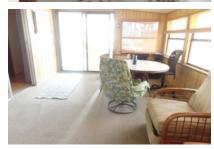

## 34 Los Ebanos, Mercedes, 78570, TX

Handicap Ramp

Furnished 14' x 68' Graham model, with 952 sq. ft. of living space - 2 BR & 2 BA located on opposite ends for added privacy. Attached is a 11' x 19' Texas Room giving you more room to entertain. This spacious home is furnished including washer/dryer. The kitchen features plenty of cupboard space. Master suite offers a walk-in shower. It has a workshop for the handyman and storage. It is within walking distance to most amenities in the park and a golf course nearby. Make this your Winter Home! Call Sales Agent, Bernie Ohlhauser @ 303-204-6028 for your personal showing.

### MORE INFORMATION

Tax Information County Tax : 419.55 Listing Information

Square Footage: 952.00 Siding type: Vinyl Lot Rent: 580.00 Manufacture Year: 1976 Box Size: 14x68 Building Type: Manufactured Home Texas Room Size: 11x19 Electric Provider: TXU