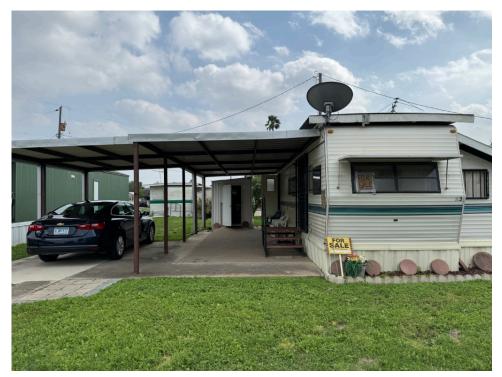

## 109 West US Bus Hwy 83, Donna, 78537, TX

SELLER VERY MOTIVATED!

Move In Ready for this quaint little 1997 Park Model. Only \$11,500. Located in the Big Valley RV Resort Park, a family community with pool, amenities and lots of things to do. This cute little home is 272 sq ft, is fully furnished and has a nice little patio, an extra carport for parking your car and a 6x8 shed with a full-size washer and dryer. The rent is \$400 a month. Park mows your lawn! Won't last long. Move in ready and the Price is Right! Call Tena Burton for a private tour at 303-709-8898.

## MORE INFORMATION

Listing Information

Square Footage: 272.00 Lot Rent: 365.00 Manufacture Year: 1997 Box Size: 38x8 Building Type: Park Model Patio Size: 35x14 Carport Size: 22x15

Shed Size : 6x8