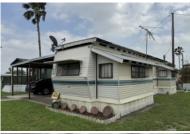

## 109 West US Bus Hwy 83, Donna, 78537, TX

SELLER VERY MOTIVATED!

Move In Ready for this quaint little 1997 Park Model. Only \$11,500. Located in the Big Valley RV Resort Park, a family community with pool, amenities and lots of things to do. This cute little home is 272 sq ft, is fully furnished and has a nice little patio, an extra carport for parking your car and a 6x8 shed with a full-size washer and dryer. The rent is \$400 a month. Park mows your lawn! Won't last long. Move in ready and the Price is Right! Call Tena Burton for a private tour at 303-709-8898.

## MORE INFORMATION

Listing Information

Square Footage: 272.00 Lot Rent: 365.00 Manufacture Year: 1997 Box Size: 38x8 Building Type: Park Model Patio Size: 35x14 Carport Size: 22x15

Shed Size : 6x8