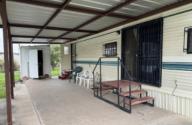

## 109 West US Bus Hwy 83, Donna, 78537, TX

SELLER VERY MOTIVATED!

Move In Ready for this quaint little 1997 Park Model. Only \$11,500. Located in the Big Valley RV Resort Park, a family community with pool, amenities and lots of things to do. This cute little home is 272 sq ft, is fully furnished and has a nice little patio, an extra carport for parking your car and a 6x8 shed with a full-size washer and dryer. The rent is \$400 a month. Park mows your lawn! Won't last long. Move in ready and the Price is Right! Call Tena Burton for a private tour at 303-709-8898.

## CONVENIENCE:

General Amenities: Electric Hot Water,Gas Heat,Central Air, Accessibility Amenities: Handicap Facilities.

Appliance Amenities: Gas Stove, Refrige

rator,Washer/Dryer,Microwave, Exterior Amenities: Metal Roof,Shed,Carport, Interior Amenities:

## MORE INFORMATION

Listing Information

Square Footage: 272.00 Lot Rent: 365.00 Manufacture Year: 1997 Box Size: 38x8 Building Type: Park Model Patio Size: 35x14 Carport Size: 22x15

Shed Size : 6x8