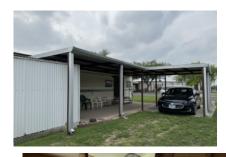

## 109 West US Bus Hwy 83, Donna, 78537, TX

SELLER VERY MOTIVATED!

Move In Ready for this quaint little 1997 Park Model. Only \$11,500. Located in the Big Valley RV Resort Park, a family community with pool, amenities and lots of things to do. This cute little home is 272 sq ft, is fully furnished and has a nice little patio, an extra carport for parking your car and a 6x8 shed with a full-size washer and dryer. The rent is \$400 a month. Park mows your lawn! Won't last long. Move in ready and the Price is Right! Call Tena Burton for a private tour at 303-709-8898.

## MORE INFORMATION

Listing Information

Square Footage: 272.00 Lot Rent: 365.00 Manufacture Year: 1997 Box Size: 38x8 Building Type: Park Model Patio Size: 35x14 Carport Size: 22x15

Shed Size : 6x8