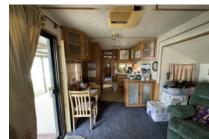

## 109 West US Bus Hwy 83, Donna, 78537, TX

SELLER VERY MOTIVATED!

Move In Ready for this quaint little 1997 Park Model. Only \$11,500. Located in the Big Valley RV Resort Park, a family community with pool, amenities and lots of things to do. This cute little home is 272 sq ft, is fully furnished and has a nice little patio, an extra carport for parking your car and a 6x8 shed with a full-size washer and dryer. The rent is \$400 a month. Park mows your lawn! Won't last long. Move in ready and the Price is Right! Call Tena Burton for a private tour at 303-709-8898.

Laminate/Tile/Vinyl/Wood Flooring,Furnished - Fully,Carpet,

Landscape Amenities: Lawn,Landscaping,